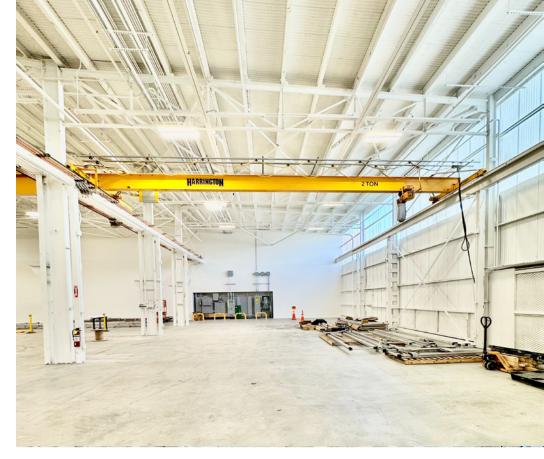

## Space Features

- · High End Flex/R&D/Industrial Space
- Stunning water views
- · Flexible Layout Options
- · Multiple Warehouse Bays available
- · Oversized Grade Level Door
- · Interior Clear Height ±20' ±24'
- Steel Frame, built in phases from the 1940-1950's, renovated in 2014.
- · Free off-street parking
- · Excellent Power (Alameda Municipal Power)
- · One (1) Two-ton bridge crane
- · Zoning: NP-MM-North Park Street Maritime Manufacturing
- · Asking Rate: Please Contact Brokers

## Possible expansion up to 47,000sq ft

- ±29,165 NRSF High-Bay Space
- $\cdot$  ±2,658 SF of Newly Constructed Office Space
- Access to Shared Conference Room, Restrooms and Shower Facility
- · 400 AMPS @ 480V Electrical Service
- ±20'-22' Clear Height (With Roof Pitches at ±32')
- Two (2) Grade Level Doors (one oversized)
- \*Two (2), Five-ton and Two (2), Two-ton Bridge Cranes
- · Secured Free Off-street Parking
- · Immediate Access to Parking Lot