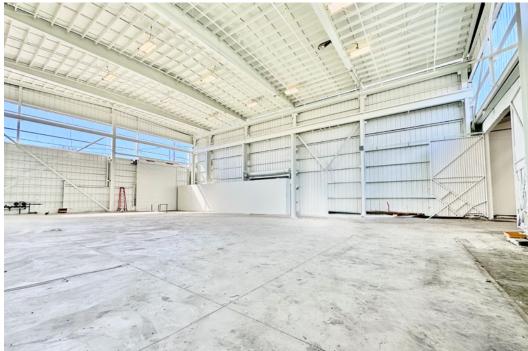

## Space Features

- · High End Flex/R&D/Industrial Space
- Stunning water views
- · Flexible Layout Options
- · Multiple Warehouse Bays available
- · Oversized Grade Level Door
- · Interior Clear Height ±20' ±24'
- Steel Frame, built in phases from the 1940-1950's, renovated in 2014.
- · Free off-street parking
- · Excellent Power (Alameda Municipal Power)
- · One (1) Two-ton bridge crane
- · Zoning: NP-MM-North Park Street Maritime Manufacturing
- · Asking Rate: Please Contact Brokers

## Possible expansion up to 47,000sq ft

- ±29,165 NRSF High-Bay Space
- $\cdot$  ±2,658 SF of Newly Constructed Office Space
- Access to Shared Conference Room, Restrooms and Shower Facility
- · 400 AMPS @ 480V Electrical Service
- ±20'-22' Clear Height (With Roof Pitches at ±32')
- Two (2) Grade Level Doors (one oversized)
- \*Two (2), Five-ton and Two (2), Two-ton Bridge Cranes
- · Secured Free Off-street Parking
- · Immediate Access to Parking Lot