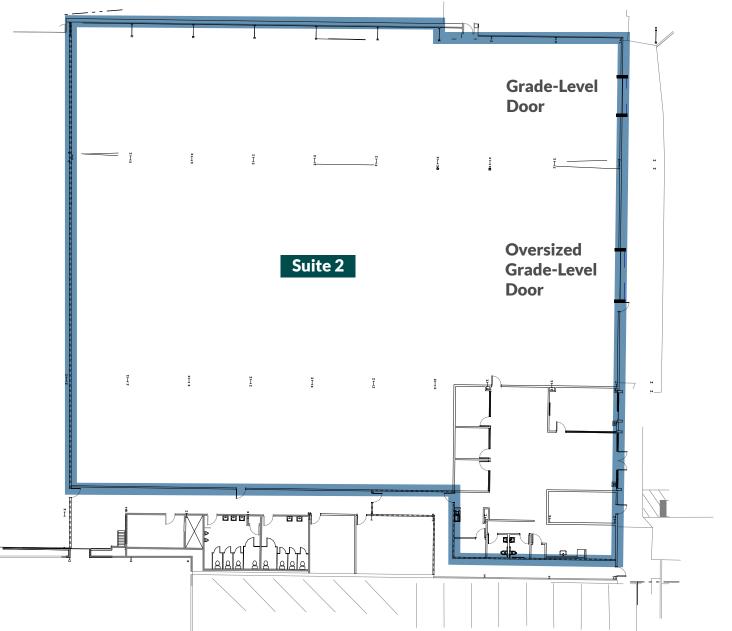

## Space Features

- · High End Flex/R&D/Industrial Space
- Stunning water views
- · Flexible Layout Options
- · Multiple Warehouse Bays available
- · Oversized Grade Level Door
- · Interior Clear Height ±20' ±24'
- Steel Frame, built in phases from the 1940-1950's, renovated in 2014.
- · Free off-street parking
- · Excellent Power (Alameda Municipal Power)
- · One (1) Two-ton bridge crane
- · Zoning: NP-MM-North Park Street Maritime Manufacturing
- · Asking Rate: Please Contact Brokers

## Possible expansion up to 47,000sq ft

- ±29,165 NRSF High-Bay Space
- $\cdot$  ±2,658 SF of Newly Constructed Office Space
- Access to Shared Conference Room, Restrooms and Shower Facility
- · 400 AMPS @ 480V Electrical Service
- ±20'-22' Clear Height (With Roof Pitches at ±32')
- Two (2) Grade Level Doors (one oversized)
- \*Two (2), Five-ton and Two (2), Two-ton Bridge Cranes
- · Secured Free Off-street Parking
- · Immediate Access to Parking Lot