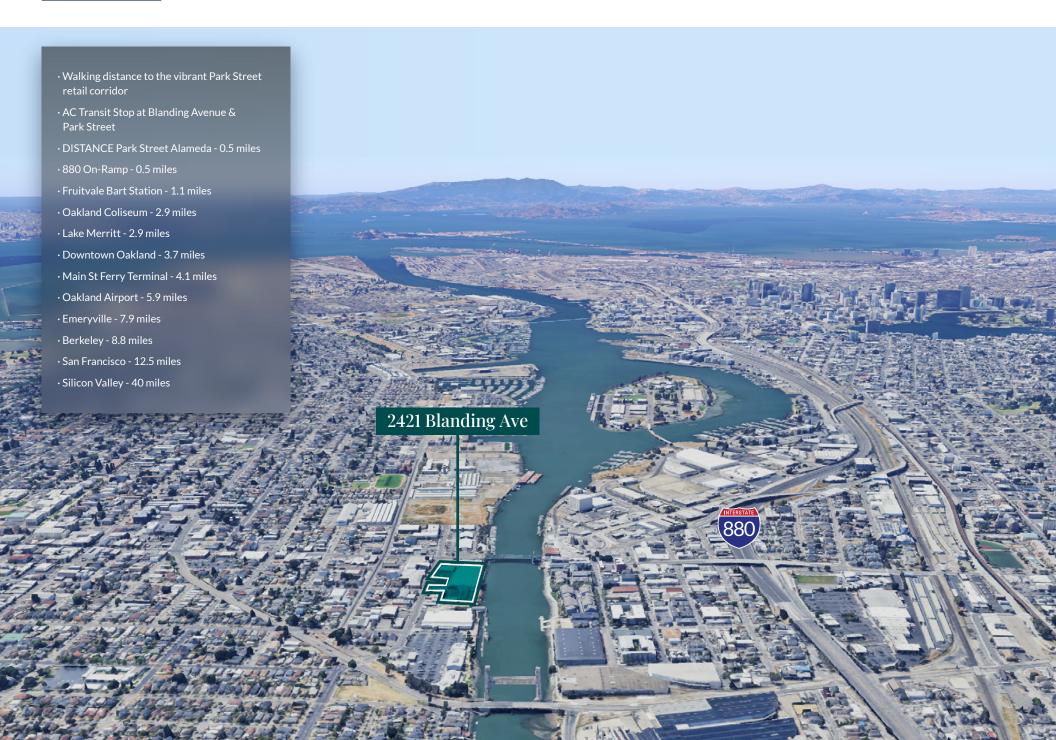

# 2421 Blanding Ave

I | P | G

Alameda, CA

Located in the heart of Alameda's vibrant East End, 2421 Blanding Avenue offers a dynamic blend of business opportunities and lifestyle amenities.

- **Strategic Business Hub:** Situated within Nautilus Innovation Park, this waterfront manufacturing facility provides modern infrastructure ideal for innovative enterprises seeking a collaborative environment.
- Exceptional Accessibility: With a Walk Score® of 95 and a Bike Score® of 91, the area is a pedestrian and cyclist's paradise, ensuring seamless connectivity to local amenities and public transportation.
- Rich Community Amenities: The surrounding neighborhoods boast a diverse array of dining, shopping, and recreational options, reflecting Alameda's unique blend of historic charm and modern living.