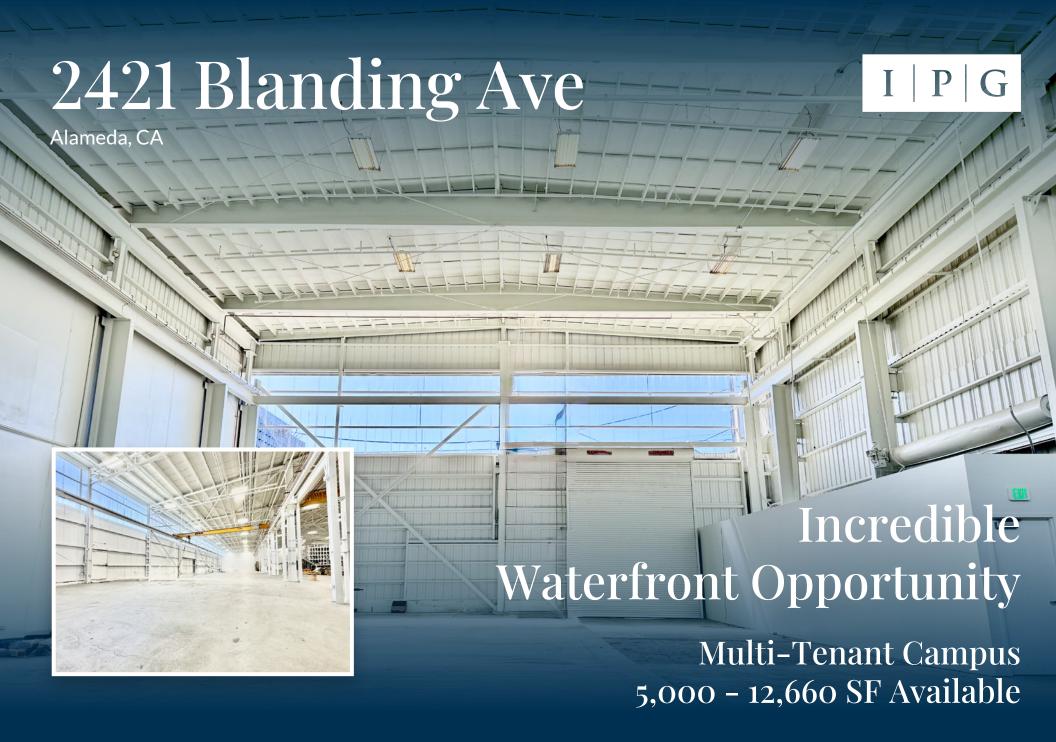

# I | P | G 2421 Blanding Ave

## Space Features

- · High End Flex/R&D/Industrial Space
- Stunning water views
- · Flexible Layout Options
- · Multiple Warehouse Bays available
- · Oversized Grade Level Door
- · Interior Clear Height ±20' ±24'
- Steel Frame, built in phases from the 1940-1950's, renovated in 2014.
- · Free off-street parking
- · Excellent Power (Alameda Municipal Power)
- · One (1) Two-ton bridge crane
- · Zoning: NP-MM-North Park Street Maritime Manufacturing
- · Asking Rate: Please Contact Brokers