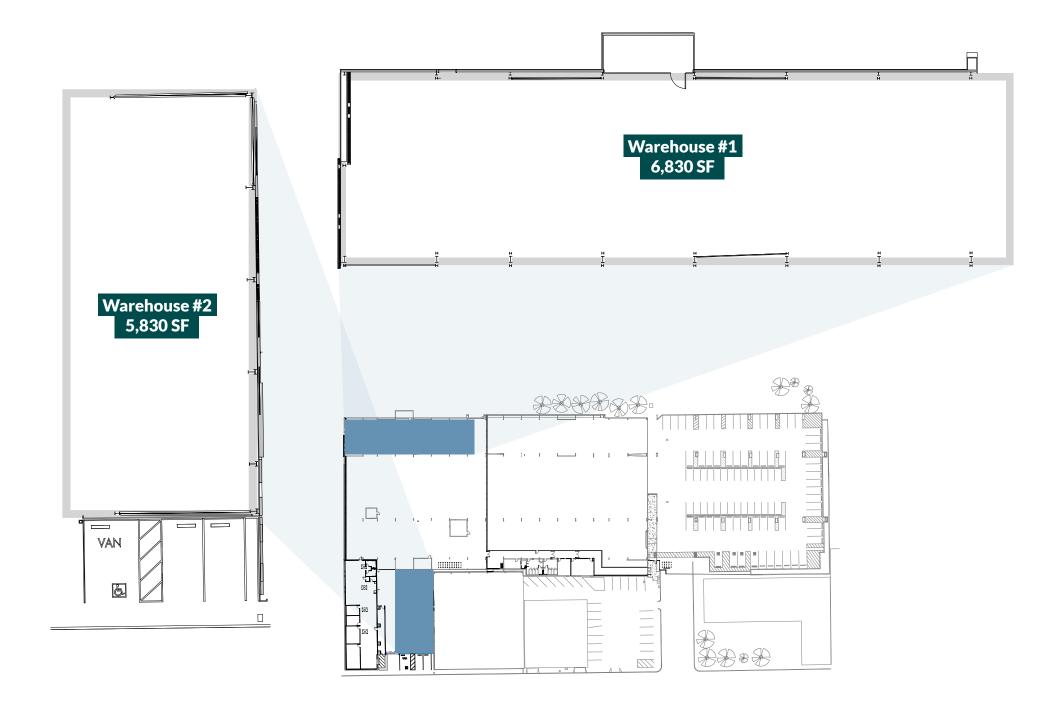

## Space Features

- · High End Flex/R&D/Industrial Space
- Stunning water views
- · Flexible Layout Options
- · Multiple Warehouse Bays available
- · Oversized Grade Level Door
- · Interior Clear Height ±20' ±24'
- Steel Frame, built in phases from the 1940-1950's, renovated in 2014.
- · Free off-street parking
- · Excellent Power (Alameda Municipal Power)
- · One (1) Two-ton bridge crane
- · Zoning: NP-MM-North Park Street Maritime Manufacturing
- · Asking Rate: Please Contact Brokers

## Possible expansion up to 47,000sq ft

- ±29,165 NRSF High-Bay Space
- $\cdot$  ±2,658 SF of Newly Constructed Office Space
- Access to Shared Conference Room, Restrooms and Shower Facility
- · 400 AMPS @ 480V Electrical Service
- ±20'-22' Clear Height (With Roof Pitches at ±32')
- Two (2) Grade Level Doors (one oversized)
- \*Two (2), Five-ton and Two (2), Two-ton Bridge Cranes
- · Secured Free Off-street Parking
- · Immediate Access to Parking Lot