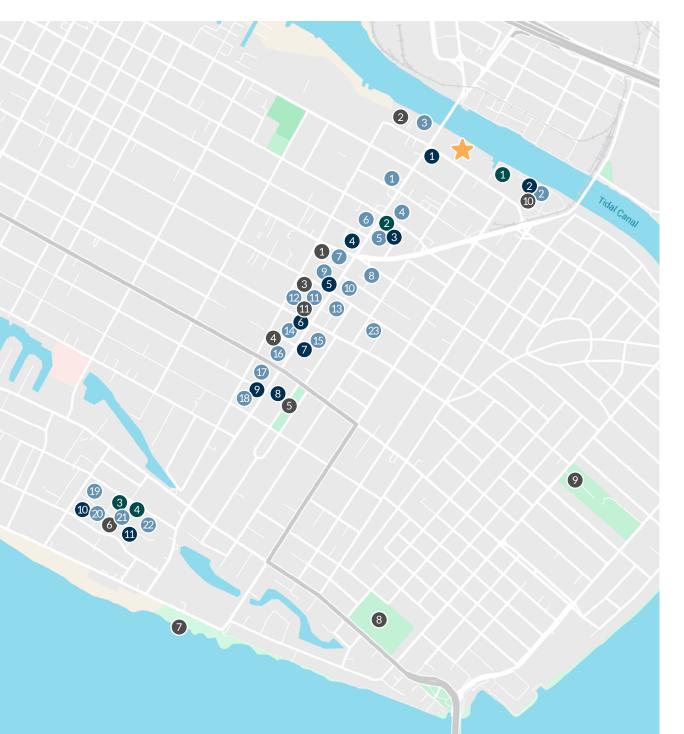

## **Amenities**

#### Restaurants/Bars

- 1 The Park Street Tavern
- 2 Round Table Pizza
- 3 Dragon Rouge Bistro
- 4 Alameda Island Brewing Co.
- 5 East End
- 6 McGee's
- 7 Gim's Chinese Kitchen
- 8 Speisekammer
- 9 Island Taqueria
- 10 Kokolo Donburi
- 11 Town Tavern
- 12 Alameda Cinema Grill

- 13 Pho Sinh Alameda
- 14 Troy
- 15 Poke Koma
- 16 Monkey King Pub & Grill
- 17 Sidestreet Pho
- 18 Yojimbo
- 19 Applebee's
- 20 Monkey Thai
- 21 Trabocco Kitchen
- 22 Panera Bread
- 23 Asena

#### **Grocery Stores**

- 1 Nob Hill Foods
- 2 Alameda Marketplace
- 3 Trader Joe's
- 4 Safeway

#### Coffee/Tea

- 1 Coffee Cultures
- 2 Peet's
- 3 Beanery of Alameda
- 4 Jim's Coffee Shop
- 5 Gong Cha
- 6 Signal Coffee Roasters

- 7 Ding Tea
- 8 Highwire Coffee
- 9 Julie's Coffee & Tea Garden
- 10 Starbucks
- 111 Yifang Taiwan Fruit Tea

#### Entertainment/Misc.

- 1 Alameda Free Library
- 2 Dollar Tree
- 3 CVS
- 4 Alameda Museum
- 5 Chochenyo Park
- 6 South Shore Center

- 7 Alameda Beach
- 8 Krusi Park
- 9 Lincoln Park
- 10 Bridgeside Shopping Center
- 11 Alameda Theatre