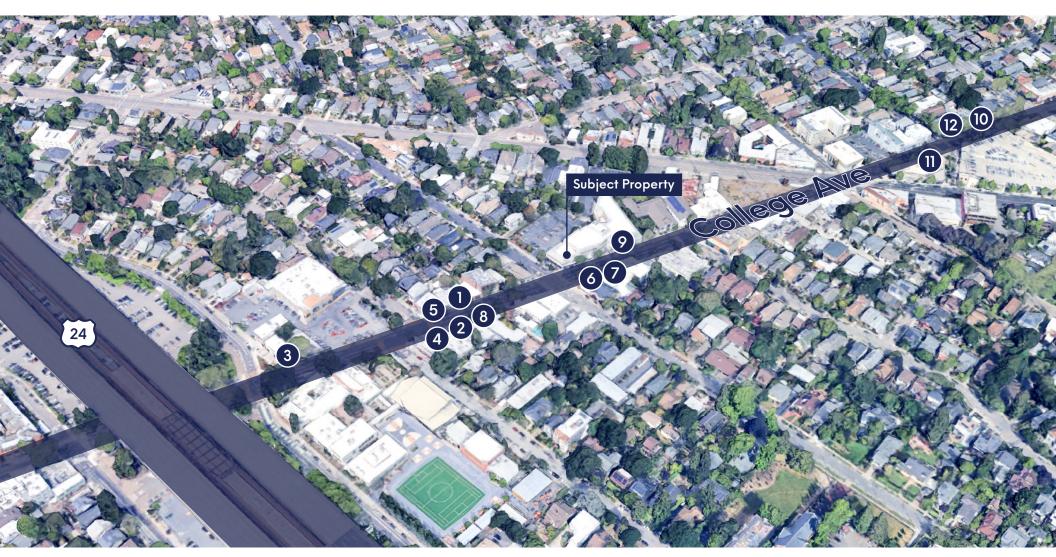

#### 5901 College Ave

### **Amenities**

- 1 Zachary's Chicago Pizza
- 2 Ramen Shop
- 3 Ain't Normal Cafe
- 4 Starter Bakery

See's Candies
 Beer Baron Whiskey Bar & Kitchen
 Millennium
 Barney's Gourmet Hamburgers

9 Boba Guys
10 Wood Tavern
11 Philz Coffee
12 La Farine Boulangerie Patisserie