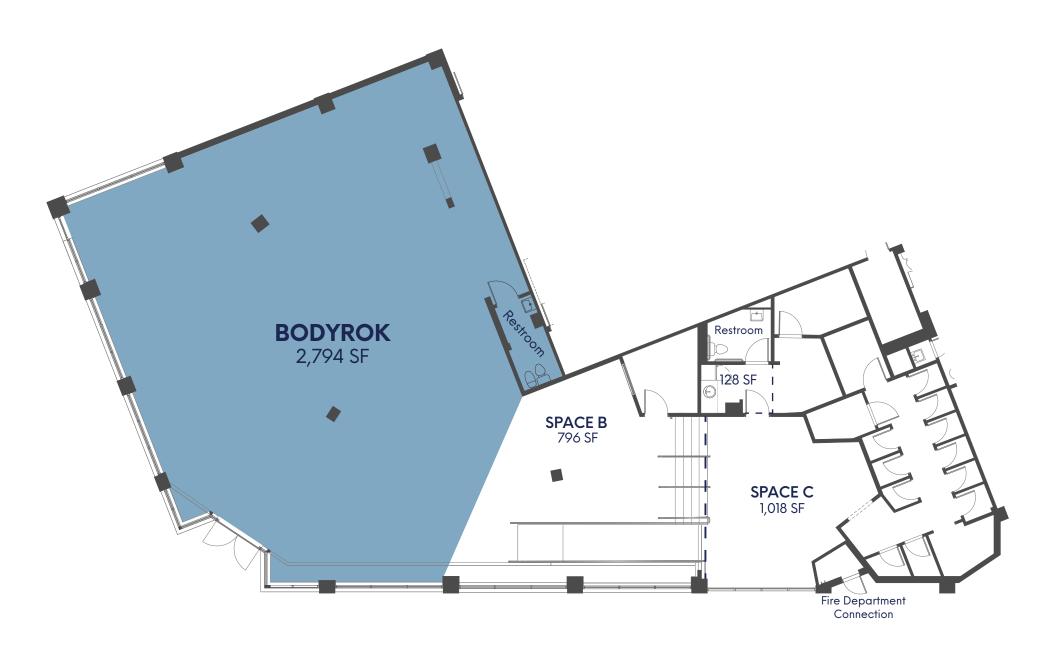

## **Excellent Retail Opportunities**

Long-Term Lease Options

725 - 2,584 SF Available

ipgsf.com



## Space Features:

- Multiple Build-Out Options
- Flexible Layouts
- Restrooms on-site
- Three access points
- ADA Ramp
- On-site security
- Private, Gated Parking Lot





## Location Highlights:

• Excellent foot traffic

р

NOVATION PROPERTIES GROU

( †

- Located in the Vibrant Rockridge Community
- Immediate access the surrounding retail amenities
- Rockridge Bart: 5 min WALK
- Freeway access: 3 min to HWY 24
- 15 minutes to downtown SF
- 5 minutes to downtown Berkeley





### 5901 College Ave

**Floor Plan** 





# **BodyRok Rockridge** – Coming to 5901 College Ave:

BodyRok delivers -45minute, high-intensity, low-impact reformer workouts designed to sculpt, sweat, and strengthen - fast.

With locations across the Bay Area, BodyRok is known for efficient, full-body Pilates-inspired classes in a modern, music-drive studio environment. Whether you're a beginner or a fitness enthusiast, our expert instructors and custom reformers make every class effective and energizing.

### Walkable. Sweaty. Addictive.

Now ROK'ing daily in the heart of Rockridge.







#### 5901 College Ave

### **Amenities**



- 1 Zachary's Chicago Pizza
- 2 Ramen Shop
- 3 Ain't Normal Cafe
- 4 Starter Bakery

See's Candies
 Beer Baron Whiskey Bar & Kitchen
 Millennium
 Barney's Gourmet Hamburgers

9 Boba Guys
10 Wood Taver