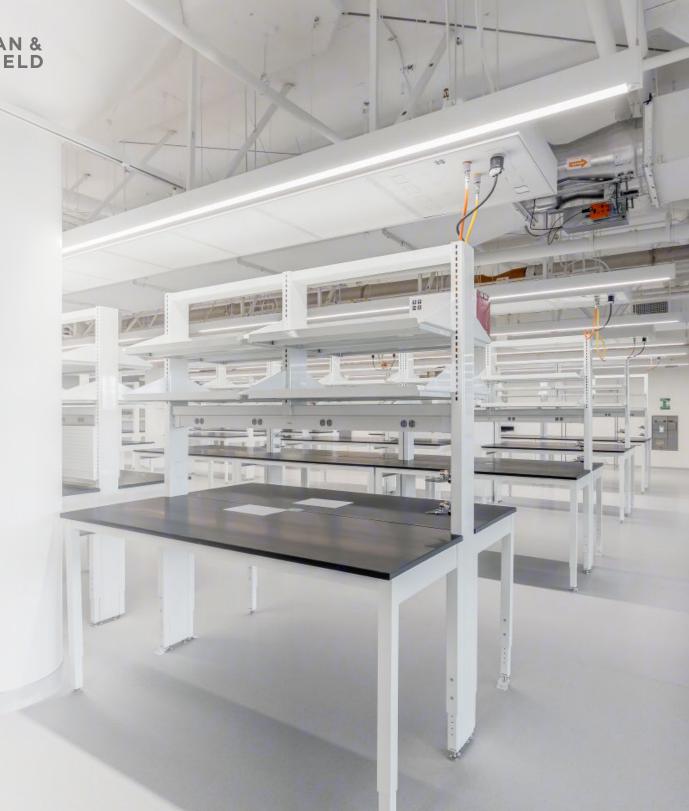

### Space Features:

- 2 Large open labs w/ Modular benching throughout
- 6 support rooms
- 5 fume hoods
- Fully distributed gasses and waters
- Glasswash and Autoclave
- 4 Conference Rooms
- 2 Huddle Rooms
- 5 Privates
- Large open collaboration area

#### 3100 San Pablo Ave Building Infrastructure