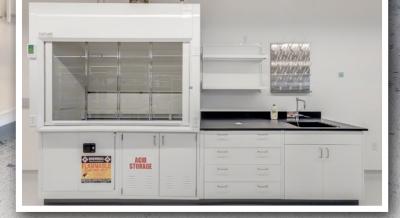

### Space Features:

- 2 Large open labs w/ Modular benching throughout
- 6 support rooms
- 5 fume hoods
- Fully distributed gasses and waters
- Glasswash and Autoclave
- 4 Conference Rooms
- 2 Huddle Rooms
- 5 Privates
- Large open collaboration area

#### **Available Equipment:**

- Mass Spectrometry -- Agilent Mass TOF LC/MS G6230BA
- Cell Counter -- Chemometec Nucleo Counter NC-202
- Nanodrop -- ThermoScientific Nanodrop One C
- Flow Cytometer -- Agilent NovoCyte 2000R RMNNC3000
- Gel Electrophoresis -- Agilent Tapestation Plus
- Gel Electrophoresis -- Bio Rad ChemiDoc MP Imaging System
- Liquid Handler -- Qiagen QIAcube
- Nanoimager -- ONI Nanolmager S Mark III
- Microplate Reader -- Molecular Devices SpectraMax ID5
- Rotary Evaporator -- FisherSci Hei-Vap Expert
- Lyophilizer: Labconco (FisherSci) 710401000 -84C
- PCR -- Thermofisher Quant Studio 4 5 real time
- PCR -- Applied Biosystems Quantstudio (96 well) 5 RTPCR
- Sequencer -- Illumina Misea
- Spectrometer -- Thermo Scientific Nicolet FTIR
- SPR -- Nicoya Alto 1.2
- Autoclave -- Hirayama HICLAVE HVP-50
- Ice Machine -- Hoshizaki F-500BAJ Flaker Icemaker