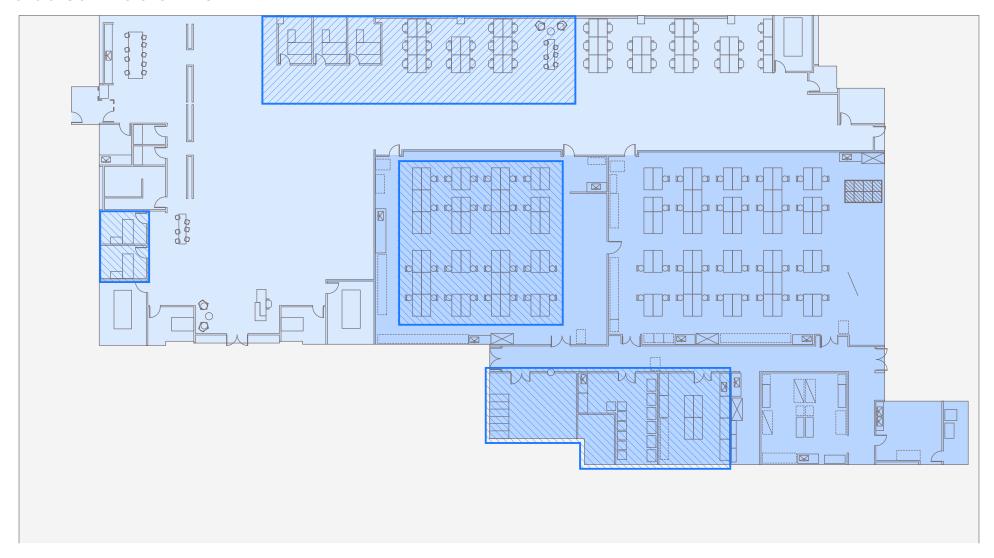

# Turn key Lab & Office FOR SUBLEASE

2,000 - 15,000 SF

Lab Share Available

3100 San Pablo Ave

### Space Features:

- 2 Large open labs w/ Modular benching throughout
- 6 support rooms
- 5 fume hoods
- Fully distributed gasses and waters
- Glasswash and Autoclave
- 4 Conference Rooms
- 2 Huddle Rooms
- 5 Privates
- Large open collaboration area