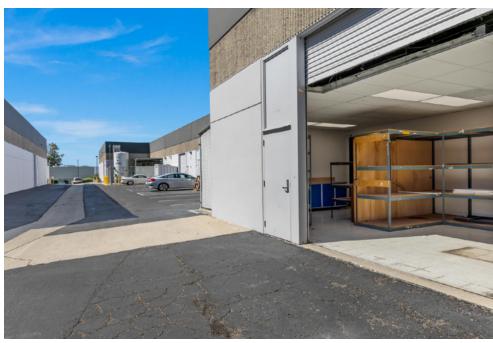

## **Space Highlights:**

- 3 Standalone Wet Lab Spaces
- 3 Private offices
- Newly Remodeled
- High Image Corporate Building
- Prime Biotech Location
- 80/20 Lab/Office Split
- Biotech, Microbiology & Chemistry Use
- Benches & Fume Hoods Included
- Shipping & Receiving Areas
- Grade Level Loading
- Located within minutes to I-805, I-5 and I-15

## Gallery

 $I \mid P \mid G$ 