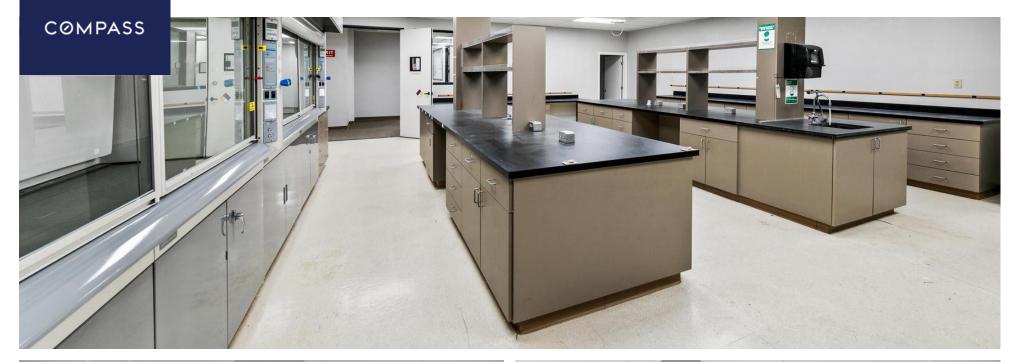

## **Space Highlights:**

- 3 Standalone Wet Lab Spaces
- 3 Private offices
- Newly Remodeled
- High Image Corporate Building
- Prime Biotech Location
- 80/20 Lab/Office Split
- Biotech, Microbiology & Chemistry Use
- Benches & Fume Hoods Included
- Shipping & Receiving Areas
- Grade Level Loading
- Located within minutes to I-805, I-5 and I-15

## Gallery

 $I \mid P \mid G$ 