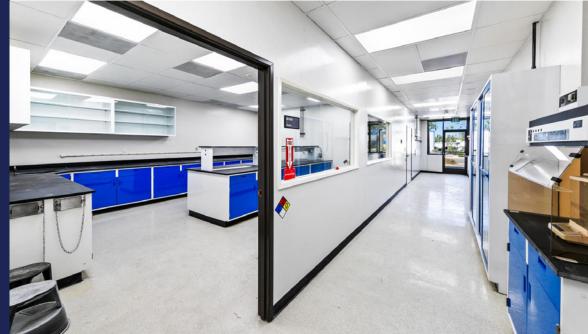

## **Space Highlights:**

- 3 Standalone Wet Lab Spaces
- 3 Private offices
- Newly Remodeled
- High Image Corporate Building
- Prime Biotech Location
- 80/20 Lab/Office Split
- Biotech, Microbiology & Chemistry Use
- Benches & Fume Hoods Included
- Shipping & Receiving Areas
- Grade Level Loading
- Located within minutes to I-805, I-5 and I-15

## Gallery

 $I \mid P \mid G$ 