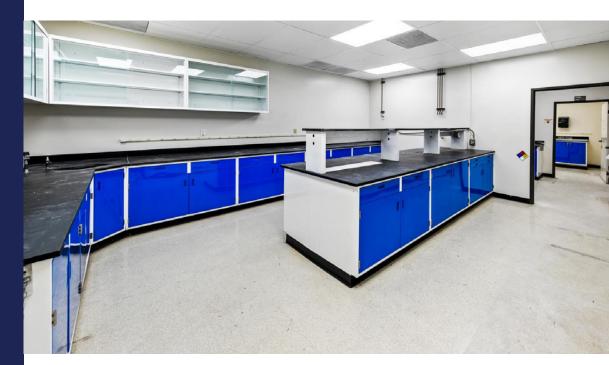

## **Space Highlights:**

- 3 Standalone Wet Lab Spaces
- 3 Private offices
- Newly Remodeled
- High Image Corporate Building
- Prime Biotech Location
- 80/20 Lab/Office Split
- Biotech, Microbiology & Chemistry Use
- Benches & Fume Hoods Included
- Shipping & Receiving Areas
- Grade Level Loading
- Located within minutes to I-805, I-5 and I-15

## Gallery

 $I \mid P \mid G$ 