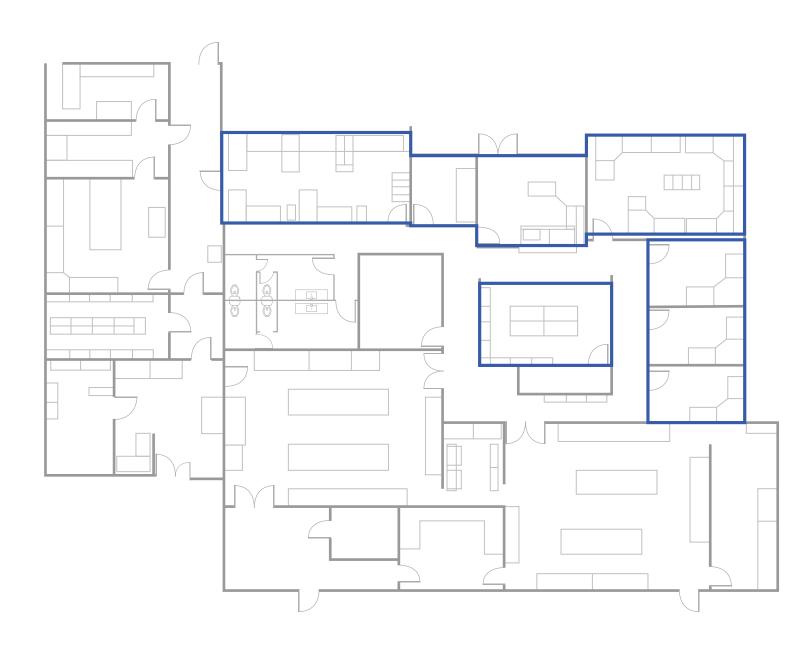

LEASE RATE: \$2.85/SF NNN

# 6555 **Nancy Ridge Drive**San Diego, California

ipasf.com





#### **COMPASS**

## **Space Highlights:**

- 3 Standalone Wet Lab Spaces
- 3 Private offices
- Newly Remodeled
- High Image Corporate Building
- Prime Biotech Location
- 80/20 Lab/Office Split
- Biotech, Microbiology & Chemistry Use
- Benches & Fume Hoods Included
- Shipping & Receiving Areas
- Grade Level Loading
- Located within minutes to I-805, I-5 and I-15

Lease Rate: \$2.85/SF NNN

**Virtual Tour** 

## 6555 Nancy Ridge Drive







## Gallery















 $I \mid P \mid G$ 





### **Floorplan**

Office Area

**Virtual Tour** 





**COMPASS (15)** 27)

#### Surrounding Lab Companies

- Sage Analytical Lab
- 2 Clip Labs
- 3 iMatrix
- 4 BioLab San Diego

- Qualcomm
- 6 American Testing Lab
- California Life Sciences
- 8 UCSD

- 7 Tanabe Research Laboratories
- **EAG** Laboratories
- San Diego LABTECH
- Questa Diagnostics

- 13 sheatech inc
- Allele Biotechnology
- **5** LabEaze
- 6 Sand Diego Reference Lab



P G COMPASS

6555 Nancy Ridge Drive San Diego, California

INNOVATION PROPERTIES GROUP



### For leasing information

Marc Lipschitz | REALTOR® (619) 857-2882 | marc.lipschitz@compass.com BRE 01048968

Luke McCullough | Associate (808) 634-5586 | <u>luke@ipgsf.com</u> BRE 0229268

**Innovation Properties Group** 181 2nd Street, San Francisco, CA www.ipgsf.com | CL 02031924

ipgsf.com

This document has been