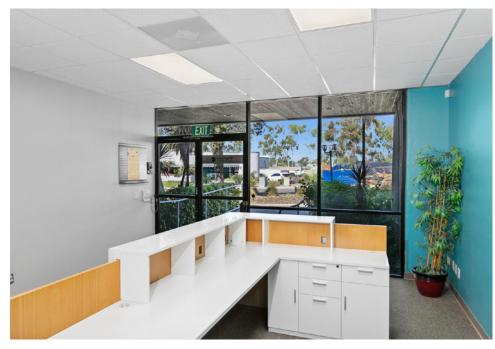

## **Space Highlights:**

- 3 Standalone Wet Lab Spaces
- 3 Private offices
- Newly Remodeled
- High Image Corporate Building
- Prime Biotech Location
- 80/20 Lab/Office Split
- Biotech, Microbiology & Chemistry Use
- Benches & Fume Hoods Included
- Shipping & Receiving Areas
- Grade Level Loading
- Located within minutes to I-805, I-5 and I-15

## Gallery

 $I \mid P \mid G$ 