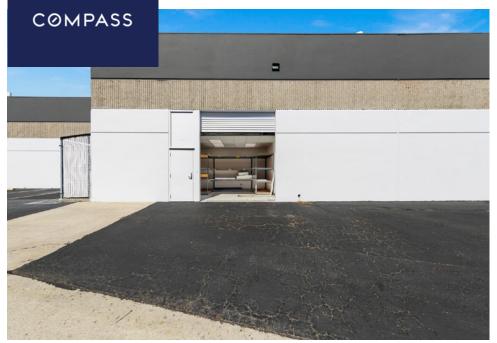

## **Space Highlights:**

- 3 Standalone Wet Lab Spaces
- 3 Private offices
- Newly Remodeled
- High Image Corporate Building
- Prime Biotech Location
- 80/20 Lab/Office Split
- Biotech, Microbiology & Chemistry Use
- Benches & Fume Hoods Included
- Shipping & Receiving Areas
- Grade Level Loading
- Located within minutes to I-805, I-5 and I-15

## Gallery

 $I \mid P \mid G$ 