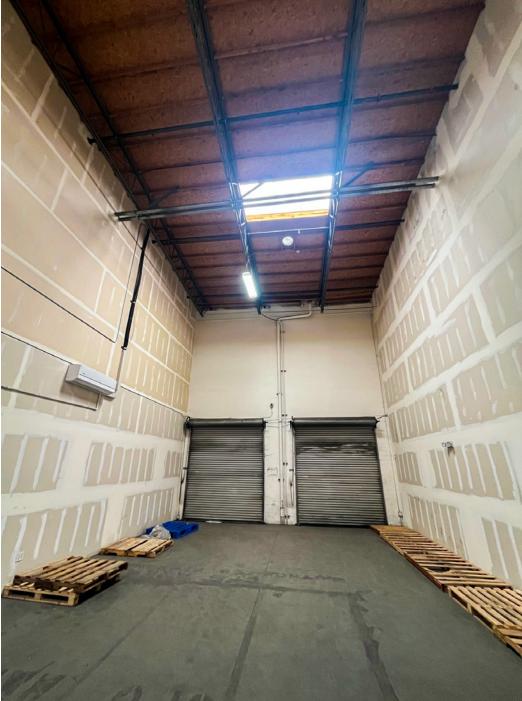

## Space Features & Property Highlights:

- Approx. 11,085 SF warehouse
- 4,111 SF quality 2-story office
- 26' Clear Height
- 7 Docks, 1 Grade-Level Door (20x14ft)
- Licensed Cannabis Facility
- ESFR Sprinkler System
- Direct Access to SR-905
- Corporate Image and Freeway Visibility
- Security Cameras and Recording Equipment
   Installed
- 2,500a / 480V 3p 4w Heavy Power