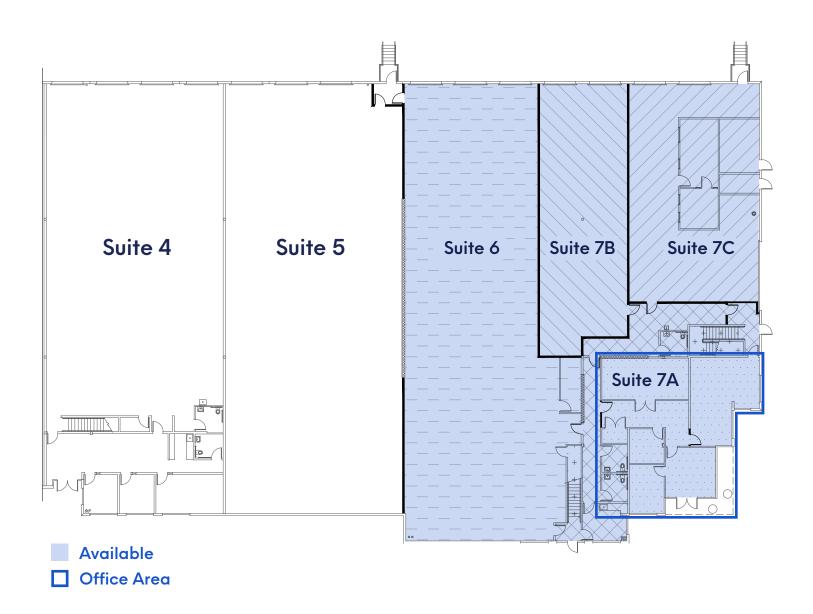

## 9565 Heinrich Hertz Dr

San Diego, CA

Suites 6 and 7

15,517 SF

Lease Term: 3-5 years Lease rate: \$1.39/SF Gross\*

ipgsf.com

## Space Features & Property Highlights:

- Approx. 11,085 SF warehouse
- 4,111 SF quality 2-story office
- 26' Clear Height
- 7 Docks, 1 Grade-Level Door (20x14ft)
- Licensed Cannabis Facility
- ESFR Sprinkler System
- Direct Access to SR-905
- Corporate Image and Freeway Visibility
- Security Cameras and Recording Equipment
   Installed
- 2,500a / 480V 3p 4w Heavy Power