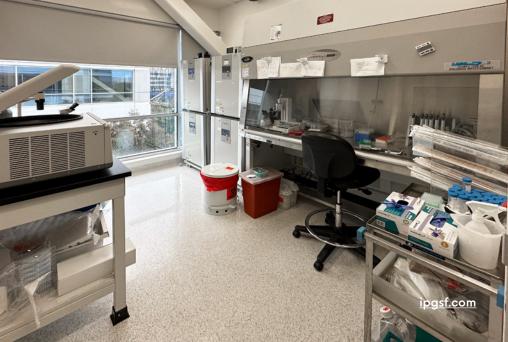

# 951 Gateway Boulevard, Top Floor

- Biology & Chem Labs

  Office space
  - Significant research equipment available for purchase, including a cGMP Suite and state of the art analytical assets.

## **Space Features:**

- 22x Fume Hoods within the space
- Robust Emergency Power
- New HVAC throughout
- X-Ray Room
- Dark Room
- Bio Reactors Available
- BSC's Available
- · Hazardous materials waste room
- AAALAC Vivarium
- Additional Equipment available for Purchase
- cGMP Suite