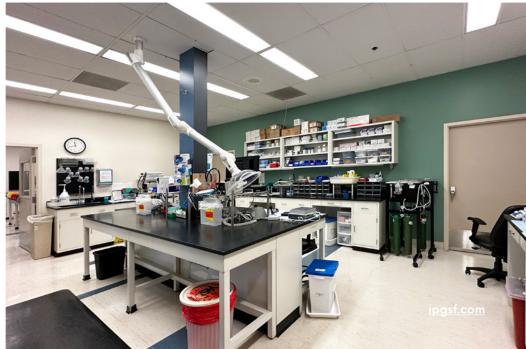

# 951 Gateway Boulevard, Top Floor

- Biology & Chem Labs

  Office space
  - Significant research equipment available for purchase, including a cGMP Suite and state of the art analytical assets.

## **Space Features:**

- 22x Fume Hoods within the space
- Robust Emergency Power
- New HVAC throughout
- X-Ray Room
- Dark Room
- Bio Reactors Available
- BSC's Available
- · Hazardous materials waste room
- AAALAC Vivarium
- Additional Equipment available for Purchase
- cGMP Suite