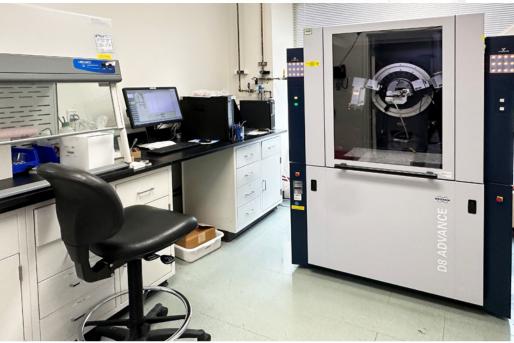

# 951 Gateway Boulevard, Top Floor

- Biology & Chem Labs

  Office space
  - Significant research equipment available for purchase, including a cGMP Suite and state of the art analytical assets.

## **Space Features:**

- 22x Fume Hoods within the space
- Robust Emergency Power
- New HVAC throughout
- X-Ray Room
- Dark Room
- Bio Reactors Available
- BSC's Available
- · Hazardous materials waste room
- AAALAC Vivarium
- Additional Equipment available for Purchase
- cGMP Suite