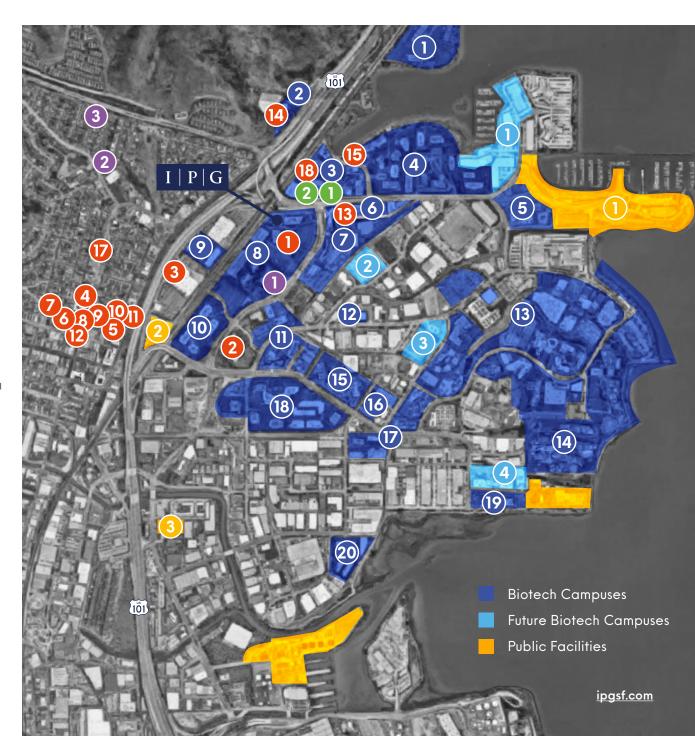

### Location

- Genesis
  Sierra Point
  Calithera Biosciences
  Achaogen
  Fluidigm
  Veracyte
  Vistagen Therapeutics
- 2 Genesis Towers
- 3 Five Prime
  Denali
  CytomX
  AstraZeneca
  Global Blood Therapeutics
- 4 Amgen
  Calico Life Science
  Rigel
  Sunesis diaDeXus
  JLabs
  Monogram
  Vaxart
  23 & Me
- 5 Oyster Point Development Biotech Campus Phase 1
- 6 Thermo Fisher
- 7 Gateway of Pacific Campus
- 8 Theravance Genentech
- 9 Linkage Biosciences
- EpiBiome Macrogenetics
- Merck Campus
- 12 Britannia Modular Labs
- (13) Genentech Campus
- 14 Genentech South Campus
- 15 Verily Campus
- Myokardia
- (7) Genentech
- (B) Rinat/Pfizer Cytokinetics Portola Pharmaceuticals Alios Biopharma
- Stem Centrx AbbVie
- Catalyst Biosciences
  Sutro Biopharma
- 1 Ferry Terminal
- Caltrain Station
- 3 SSF Conference Center

- Oyster Point Development High-Tech Campus Phases 2 & 3 Expansion
- 2 475 Eccles
- 3 494 Forbes
- 4 Haskins Biotech Campus

### **Restaurants**

- Esposto's
- 2 Two Fifty Restaurant
- 3 H.L. Peninsula Restaurant
- 4 Papa Joe's Restaurant
- Peet's Coffee
- 6 Starbucks
- 7 Cafe 382
- 8 Buon Gusto
- O Di Napoli Restorante & Pizzeria
- Los Compadre Pizzeria
- Subway
- 12 Thai Satay
- 13 Traverse Coffee Bar & Food Hall
- 14 Focaccia Market and Bakery
- Foundry & Lux
- 16 The Lighthouse Bon Appetit
- 17 Amoura
- 18 The Cove at Oyster Point:
  - Starbucks
  - Nick the Greek
  - The Sandwich Spot
  - Truffle Poke Bar

#### **Fitness**

- Merck Campus
- 2 Britannia Modular Labs

### **Child Care**

- Merck Campus
- 2 Britannia Modular Labs
- Genentech Campus