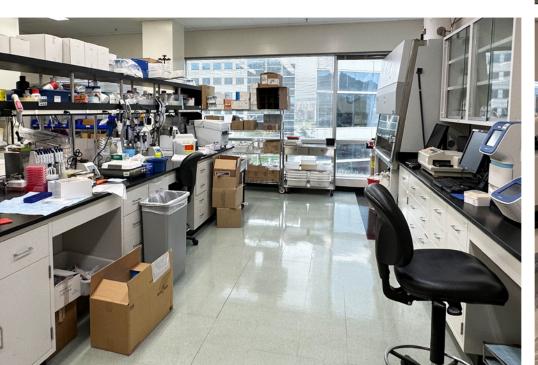

# 951 Gateway Boulevard, Top Floor

- Biology & Chem Labs

  Office space
  - Significant research equipment available for purchase, including a cGMP Suite and state of the art analytical assets.

## **Space Features:**

- 22x Fume Hoods within the space
- Robust Emergency Power
- New HVAC throughout
- X-Ray Room
- Dark Room
- Bio Reactors Available
- BSC's Available
- · Hazardous materials waste room
- AAALAC Vivarium
- Additional Equipment available for Purchase
- cGMP Suite