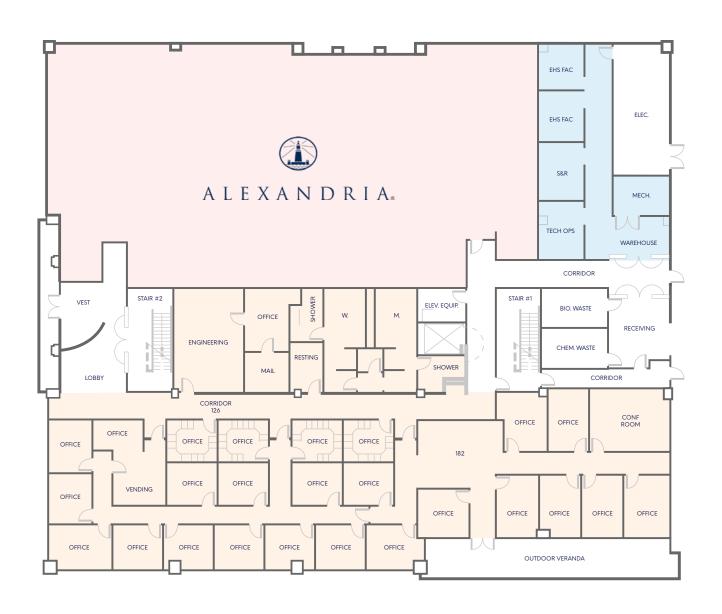

# 951 Gateway Boulevard, First Floor

- Available Shipping and receiving
- Available Office Space (8,250 SF)