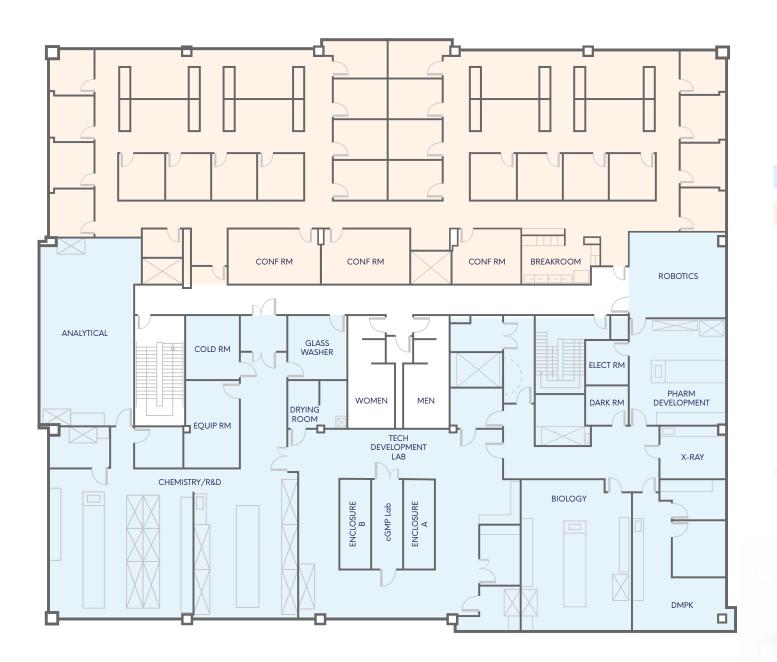

# 951 Gateway Boulevard, Top Floor

- Biology & Chem Labs

  Office space
  - Significant research equipment available for purchase, including a cGMP Suite and state of the art analytical assets.

## **Space Features:**

- 22x Fume Hoods within the space
- Robust Emergency Power
- New HVAC throughout
- X-Ray Room
- Dark Room
- Bio Reactors Available
- BSC's Available
- · Hazardous materials waste room
- AAALAC Vivarium
- Additional Equipment available for Purchase
- cGMP Suite