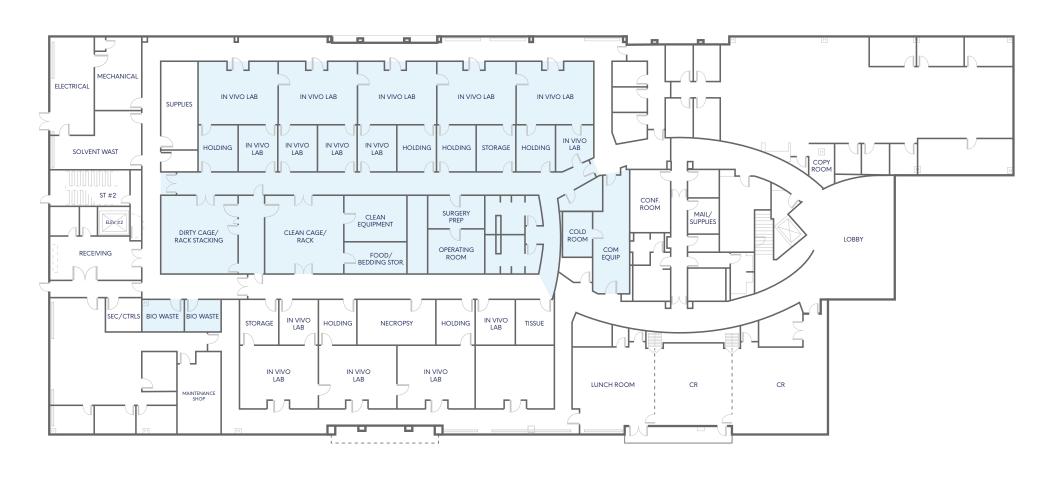

## 41,077 SF - Available for Sublease

Divisible to 5,000 SF | 3 to 8 Years | Amenitized R&D Campus

Biology Lab · Chemistry lab · cGMP lab · AAALAC Vivarium · Office



# 951 Gateway Boulevard, Top Floor



- Biology & Chem Labs

  Office space
  - Significant research equipment available for purchase, including a cGMP Suite and state of the art analytical assets.



# 951 Gateway Boulevard, First Floor



- Available Shipping and receiving
- Available Office Space (8,250 SF)



# 901 Gateway Boulevard, First Floor



Available AAALAC Vivarium (11,000 SF)



# 951 Gateway Boulevard

## **Space Features:**

- 22x Fume Hoods within the space
- Robust Emergency Power
- New HVAC throughout
- X-Ray Room
- Dark Room
- Bio Reactors Available
- BSC's Available
- · Hazardous materials waste room
- AAALAC Vivarium
- Additional Equipment available for Purchase
- cGMP Suite





















# 951 Gateway Boulevard

## **Property Highlights:**

- Extensive HVAC capacity to support cooling and humidity levels of computer labs
- Clean power systems for sensitive computers, research instruments and network communications
- Vibration controls for sensitive instruments that need to maintain calibration
- Fire suppression systems
- Redundant Power
- Communication integration systems
- Prominent location with easy ac