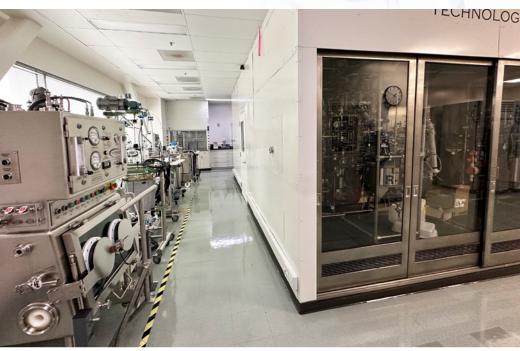

# 951 Gateway Boulevard, Top Floor

- Biology & Chem Labs

  Office space
  - Significant research equipment available for purchase, including a cGMP Suite and state of the art analytical assets.

## **Space Features:**

- 22x Fume Hoods within the space
- Robust Emergency Power
- New HVAC throughout
- X-Ray Room
- Dark Room
- Bio Reactors Available
- BSC's Available
- · Hazardous materials waste room
- AAALAC Vivarium
- Additional Equipment available for Purchase
- cGMP Suite