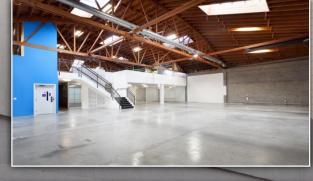

77 Stillman St

San Francisco







# ipgsf.com

remind

Full Building Event Space & HQ

POLISHED WAREHOUSE, OFFICE & PROTOTYPING SPACE

South Park Sub-Market

11,600 SF Available



# Space highlights:

- Full building event space & HQ
- Heavy power
- Unlimited food/drink options close by
- Turnkey move-in ready condition
- 6-7 private rooms for meetings/calls
- 1-2 existing lab/prototyping spaces
- Full HVAC (AC & heat)
- ADA (has elevator)
- Showers
- High-ceiling creative aesthetic
- Exceptional downtown views
- Onsite storage
- Showers
- Bike parking









# Gallery































# Gallery











## **Amenities Map**



- 1 LinkedIn
- 2 Blue Bottle Coffee
- 3 Transbay Terminal Park
- 4 Salesforce Tower

- 5 Facebook
- 6 BART
- 7 SFMoMA
- 8 Riverbed Technology

- Whole Foods
- 10 South Park