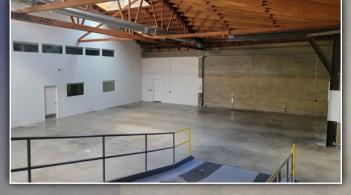

77 Stillman St

San Francisco







# ipgsf.com

remind

Full Building Event Space & HQ

POLISHED WAREHOUSE, OFFICE & PROTOTYPING SPACE

South Park Sub-Market

11,600 SF Available



# Space highlights:

- Full building event space & HQ
- Heavy power
- Unlimited food/drink options close by
- Turnkey move-in ready condition
- 6-7 private rooms for meetings/calls
- 1-2 existing lab/prototyping spaces
- Full HVAC (AC & heat)
- ADA (has elevator)
- Showers
- High-ceiling creative aesthetic
- Exceptional downtown views
- Onsite storage
- Showers
- Bike parking









# Gallery































# Gallery











## **Amenities Map**



- 1 LinkedIn
- 2 Blue Bottle Coffee
- 3 Transbay Terminal Park
- 4 Salesforce Tower

- 5 Facebook
- 6 BART
- 7 SFMoMA
- 8 Riverbed Technology

- Whole Foods
- 10 South Park
- 11 Oracle Park
- 12 Crunch Fitness

- 13 Mascone Center
- (4) Caltrain
- 15 Ferry Building

16 Sweetgreen

- \_
- 19 Southside Spirit House

Fitness SF

18 Sammy's

20 Montgomery Bart Station

- 21 Uno Dos
- 22 Pie Punks
- 23 21st Amendment
- 24 Salesforce Park











I P G INNOVATION PROPERTIES GROUP

# 77 Stillman St

San Francisco



### For leasing information

### Ivan Smiljanic

(510) 717-5008 | ivan@ipgsf.com BRE 01995999

#### Casaldra Andreassen

(631) 478-8343 | casaldra@ipgsf.com BRE 02028086

### **Innovation Pr