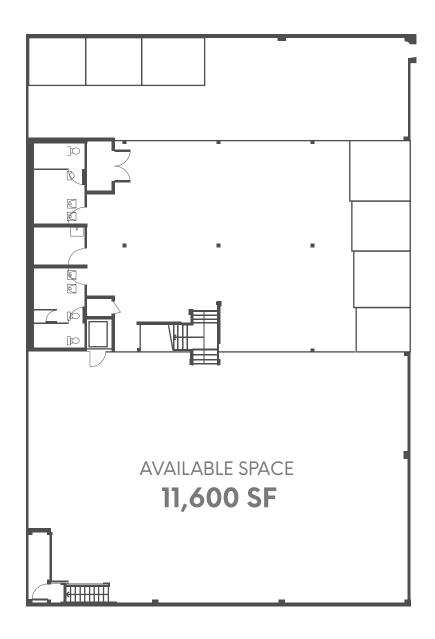

# ipgsf.com

remind

Full Building Event Space & HQ

POLISHED WAREHOUSE, OFFICE & PROTOTYPING SPACE

South Park Sub-Market

11,600 SF Available

# Space highlights:

- Full building event space & HQ
- Heavy power
- Unlimited food/drink options close by
- Turnkey move-in ready condition
- 6-7 private rooms for meetings/calls
- 1-2 existing lab/prototyping spaces
- Full HVAC (AC & heat)
- ADA (has elevator)
- Showers
- High-ceiling creative aesthetic
- Exceptional downtown views
- Onsite storage
- Showers
- Bike parking