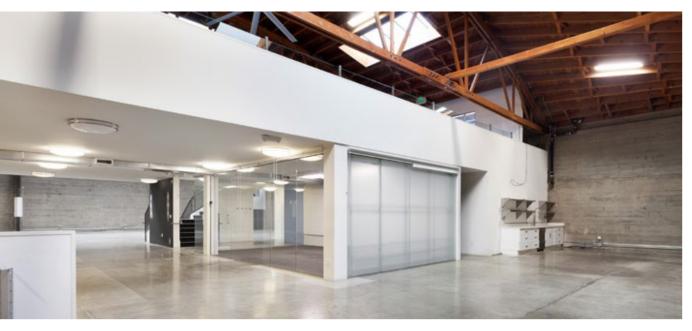

77 Stillman St

San Francisco







# ipgsf.com

remind

Full Building Event Space & HQ

POLISHED WAREHOUSE, OFFICE & PROTOTYPING SPACE

South Park Sub-Market

11,600 SF Available



# Space highlights:

- Full building event space & HQ
- Heavy power
- Unlimited food/drink options close by
- Turnkey move-in ready condition
- 6-7 private rooms for meetings/calls
- 1-2 existing lab/prototyping spaces
- Full HVAC (AC & heat)
- ADA (has elevator)
- Showers
- High-ceiling creative aesthetic
- Exceptional downtown views
- Onsite storage
- Showers
- Bike parking









# Gallery































# Gallery











## **Amenities Map**



- 1 LinkedIn
- 2 Blue Bottle Coffee
- 3 Transbay Terminal Park
- 4 Salesforce Tower

- 5 Facebook
- 6 BART
- 7 SFMoMA
- 8 Riverbed Technology

- Whole Foods
- 10 South Park
- 11 Oracle Park
- 12 Crunch Fitness

- 13 Mascone Center
- (4) Caltrain
- 15 Ferry Building

16 Sweetgreen

- \_
- 19 Southside Spirit House

Fitness SF

18 Sammy's

20 Montgomery Bart Station

- 21 Uno Dos
- 22 Pie Punks
- 23 21st Amendment
- 24 Salesforce Park











I P G INNOVATION PROPERTIES GROUP

# 77 Stillman St

San Francisco



### For leasing information

### Ivan Smiljanic

(510) 717-5008 | ivan@ipgsf.com BRE 01995999

#### Casaldra Andreassen

(631) 478-8343 | casaldra@ipgsf.com BRE 02028086

### **Innovation Proper**

181 2nd Street, San Fra