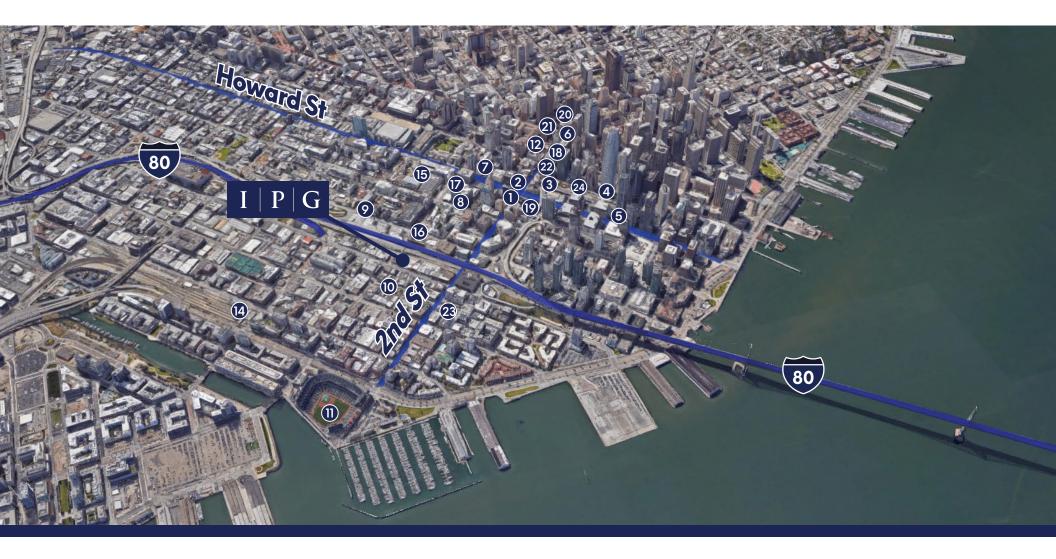

## **Amenities Map**

- 1 LinkedIn
- 2 Blue Bottle Coffee
- 3 Transbay Terminal Park
- 4 Salesforce Tower

- 5 Facebook
- 6 BART
- 7 SFMoMA
- 8 Riverbed Technology

- Whole Foods
- 10 South Park
- 11 Oracle Park
- 12 Crunch Fitness

- 13 Mascone Center
- (4) Caltrain
- 15 Ferry Building

16 Sweetgreen

- \_
- 19 Southside Spirit House

Fitness SF

18 Sammy's

20 Montgomery Bart Station

- 21 Uno Dos
- 22 Pie Punks
- 23 21st Amendment
- 24 Salesforce Park