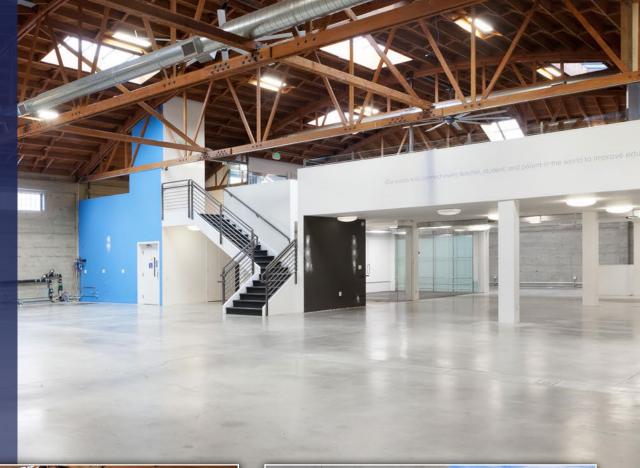

77 Stillman St

San Francisco







# ipgsf.com

remind

Full Building Event Space & HQ

POLISHED WAREHOUSE, OFFICE & PROTOTYPING SPACE

South Park Sub-Market

11,600 SF Available



# Space highlights:

- Full building event space & HQ
- Heavy power
- Unlimited food/drink options close by
- Turnkey move-in ready condition
- 6-7 private rooms for meetings/calls
- 1-2 existing lab/prototyping spaces
- Full HVAC (AC & heat)
- ADA (has elevator)
- Showers
- High-ceiling creative aesthetic
- Exceptional downtown views
- Onsite storage
- Showers
- Bike parking









# Gallery































# Gallery











## **Amenities Map**



- 1 LinkedIn
- 2 Blue Bottle Coffee
- 3 Transbay Terminal Park
- 4 Salesforce Tower

- 5 Facebook
- 6 BART
- 7 SFMoMA
- 8 Riverbed Technology

- Whole Foods
- 10 South Park
- 11 Oracle Park
- 12 Crunch Fitness

- 13 Mascone Center
- (4) Caltrain
- 15 Ferry Building

16 Sweetgreen

- \_
- 19 Southside Spirit House

Fitness SF

18 Sammy's

20 Montgomery Bart Station

- 21 Uno Dos
- 22 Pie Punks
- 23 21st Amendment
- 24 Salesforce Park











I P G INNOVATION PROPERTIES GROUP

# 77 Stillman St

San Francisco



### For leasing information

### Ivan Smiljanic

(510) 717-5008 | ivan@ipgsf.com BRE 01995999

#### Casaldra Andreassen

(631) 478-8343 | casaldra@ipgsf.com BRE 02028086

### **Innovation