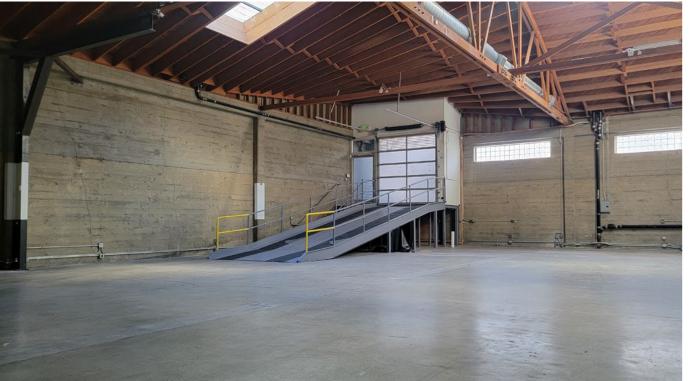

77 Stillman St

San Francisco







# ipgsf.com

remind

Full Building Event Space & HQ

POLISHED WAREHOUSE, OFFICE & PROTOTYPING SPACE

South Park Sub-Market

11,600 SF Available



# Space highlights:

- Full building event space & HQ
- Heavy power
- Unlimited food/drink options close by
- Turnkey move-in ready condition
- 6-7 private rooms for meetings/calls
- 1-2 existing lab/prototyping spaces
- Full HVAC (AC & heat)
- ADA (has elevator)
- Showers
- High-ceiling creative aesthetic
- Exceptional downtown views
- Onsite storage
- Showers
- Bike parking









# Gallery































# Gallery











## **Amenities Map**



- 1 LinkedIn
- 2 Blue Bottle Coffee
- 3 Transbay Terminal Park
- 4 Salesforce Tower

- 5 Facebook
- 6 BART
- 7 SFMoMA
- 8 Riverbed Technology

- Whole Foods
- 10 South Park
- 11 Oracle Park
- 12 Crunch Fitness

- 13 Mascone Center
- (4) Caltrain
- 15 Ferry Building

16 Sweetgreen

- \_
- 19 Southside Spirit House

Fitness SF

18 Sammy's

20 Montgomery Bart Station

- 21 Uno Dos
- 22 Pie Punks
- 23 21st Amendment
- 24 Salesforce Park











I P G INNOVATION PROPERTIES GROUP

# 77 Stillman St

San Francisco



### For leasing information

### Ivan Smiljanic

(510) 717-5008 | ivan@ipgsf.com BRE 01995999

#### Casaldra Andreassen

(631) 478-8343 | casaldra@ipgsf.com BRE 02028086

### **Innovation Proper**

181 2nd Street, San Francis