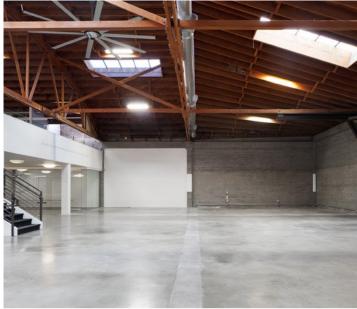

77 Stillman St

San Francisco







# ipgsf.com

remind

Full Building Event Space & HQ

POLISHED WAREHOUSE, OFFICE & PROTOTYPING SPACE

South Park Sub-Market

11,600 SF Available



# Space highlights:

- Full building event space & HQ
- Heavy power
- Unlimited food/drink options close by
- Turnkey move-in ready condition
- 6-7 private rooms for meetings/calls
- 1-2 existing lab/prototyping spaces
- Full HVAC (AC & heat)
- ADA (has elevator)
- Showers
- High-ceiling creative aesthetic
- Exceptional downtown views
- Onsite storage
- Showers
- Bike parking









# Gallery































# Gallery











## **Amenities Map**



- 1 LinkedIn
- 2 Blue Bottle Coffee
- 3 Transbay Terminal Park
- 4 Salesforce Tower

- 5 Facebook
- 6 BART
- 7 SFMoMA
- 8 Riverbed Technology

- Whole Foods
- 10 South Park
- 11 Oracle Park
- 12 Crunch Fitness

- 13 Mascone Center
- (4) Caltrain
- 15 Ferry Building

16 Sweetgreen

- \_
- 19 Southside Spirit House

Fitness SF

18 Sammy's

20 Montgomery Bart Station

- 21 Uno Dos
- 22 Pie Punks
- 23 21st Amendment
- 24 Salesforce Park











I P G INNOVATION PROPERTIES GROUP

# 77 Stillman St

San Francisco



### For leasing information

### Ivan Smiljanic

(510) 717-5008 | ivan@ipgsf.com BRE 01995999

#### Casaldra Andreassen

(631) 478-8343 | casaldra@ipgsf.com BRE 02028086

### **Innovation Proper**

181 2nd Street, San Franc