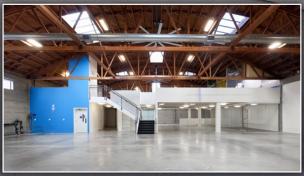

77 Stillman St

San Francisco







# ipgsf.com

remind

Full Building Event Space & HQ

POLISHED WAREHOUSE, OFFICE & PROTOTYPING SPACE

South Park Sub-Market

11,600 SF Available



# Space highlights:

- Full building event space & HQ
- Heavy power
- Unlimited food/drink options close by
- Turnkey move-in ready condition
- 6-7 private rooms for meetings/calls
- 1-2 existing lab/prototyping spaces
- Full HVAC (AC & heat)
- ADA (has elevator)
- Showers
- High-ceiling creative aesthetic
- Exceptional downtown views
- Onsite storage
- Showers
- Bike parking









# Gallery































# Gallery











## **Amenities Map**



- 1 LinkedIn
- 2 Blue Bottle Coffee
- 3 Transbay Terminal Park
- 4 Salesforce Tower

- 5 Facebook
- 6 BART
- 7 SFMoMA
- 8 Riverbed Technology

- Whole Foods
- 10 South Park
-