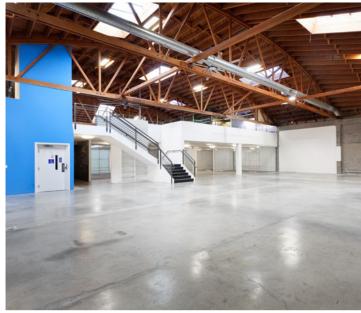

77 Stillman St

San Francisco







# ipgsf.com

remind

Full Building Event Space & HQ

POLISHED WAREHOUSE, OFFICE & PROTOTYPING SPACE

South Park Sub-Market

11,600 SF Available



# Space highlights:

- Full building event space & HQ
- Heavy power
- Unlimited food/drink options close by
- Turnkey move-in ready condition
- 6-7 private rooms for meetings/calls
- 1-2 existing lab/prototyping spaces
- Full HVAC (AC & heat)
- ADA (has elevator)
- Showers
- High-ceiling creative aesthetic
- Exceptional downtown views
- Onsite storage
- Showers
- Bike parking









# Gallery































# Gallery











## **Amenities Map**



- 1 LinkedIn
- 2 Blue Bottle Coffee
- 3 Transbay Terminal Park
- 4 Salesforce Tower

- 5 Facebook
- 6 BART
- 7 SFMoMA
- 8 Riverbed Technology

- Whole Foods
- 10 South Park
- 11 Oracle Park
- 12 Crunch Fitness

- 13 Mascone Center
- (4) Caltrain
- 15 Ferry Building

16 Sweetgreen

- \_
- 19 Southside Spirit House

Fitness SF

18 Sammy's

20 Montgomery Bart Station

- 21 Uno Dos
- 22 Pie Punks
- 23 21st Amendment
- 24 Salesforce Park











I P G INNOVATION PROPERTIES GROUP

# 77 Stillman St

San Francisco



### For leasing information

### Ivan Smiljanic

(510) 717-5008 | ivan@ipgsf.com BRE 01995999

#### Casaldra Andreassen

(631) 478-8343 | casaldra@ipgsf.com BRE 02028086

### **Innovation Proper**

181 2nd Street, San Francisco, CA www.ipgsf.com | CL 0