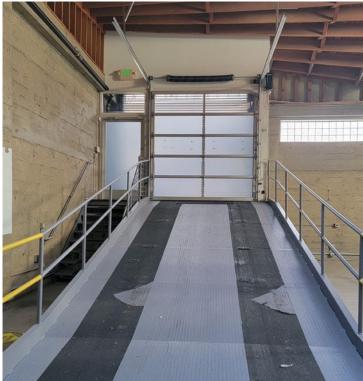

77 Stillman St

San Francisco







# ipgsf.com

remind

Full Building Event Space & HQ

POLISHED WAREHOUSE, OFFICE & PROTOTYPING SPACE

South Park Sub-Market

11,600 SF Available



# Space highlights:

- Full building event space & HQ
- Heavy power
- Unlimited food/drink options close by
- Turnkey move-in ready condition
- 6-7 private rooms for meetings/calls
- 1-2 existing lab/prototyping spaces
- Full HVAC (AC & heat)
- ADA (has elevator)
- Showers
- High-ceiling creative aesthetic
- Exceptional downtown views
- Onsite storage
- Showers
- Bike parking









# Gallery































# Gallery











## **Amenities Map**



- 1 LinkedIn
- 2 Blue Bottle Coffee
- 3 Transbay Terminal Park
- 4 Salesforce Tower

- 5 Facebook
- 6 BART
- 7 SFMoMA
- 8 Riverbed Technology

- Whole Foods
- 10 South Park
- 11 Oracle Park
- 12 Crunch Fitness

- 13 Mascone Center
- (4) Caltrain
- 15 Ferry Building

16 Sweetgreen

- \_
- 19 Southside Spirit House

Fitness SF

18 Sammy's

20 Montgomery Bart Station

- 21 Uno Dos
- 22 Pie Punks
- 23 21st Amendment
- 24 Salesforce Park











I P G INNOVATION PROPERTIES GROUP

# 77 Stillman St

San Francisco



### For leasing information

### Ivan Smiljanic

(510) 717-5008 | ivan@ipgsf.com BRE 01995999

#### Casaldra Andreassen

(631) 478-8343 | casaldra@ipgsf.com BRE 02028086

### **Innovation Proper**

181 2nd Street, San Francisco