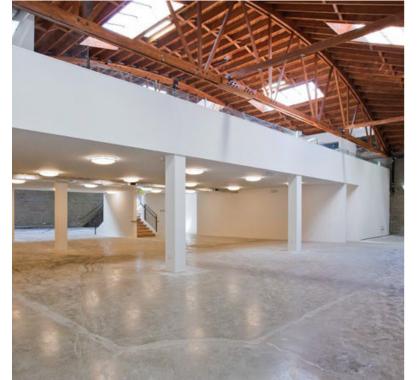

77 Stillman St

San Francisco







# ipgsf.com

remind

Full Building Event Space & HQ

POLISHED WAREHOUSE, OFFICE & PROTOTYPING SPACE

South Park Sub-Market

11,600 SF Available



# Space highlights:

- Full building event space & HQ
- Heavy power
- Unlimited food/drink options close by
- Turnkey move-in ready condition
- 6-7 private rooms for meetings/calls
- 1-2 existing lab/prototyping spaces
- Full HVAC (AC & heat)
- ADA (has elevator)
- Showers
- High-ceiling creative aesthetic
- Exceptional downtown views
- Onsite storage
- Showers
- Bike parking









# Gallery































# Gallery











## **Amenities Map**



- 1 LinkedIn
- 2 Blue Bottle Coffee
- 3 Transbay Terminal Park
- 4 Salesforce Tower

- 5 Facebook
- 6 BART
- 7 SFMoMA
- 8 Riverbed Technology

- Whole Foods
- 10 South Park
- 11 Oracle Park
- 12 Crunch Fitness

- 13 Mascone Center
- (4) Caltrain
- 15 Ferry Building

16 Sweetgreen

- \_
- 19 Southside Spirit House

Fitness SF

18 Sammy's

20 Montgomery Bart Station

- 21 Uno Dos
- 22 Pie Punks
- 23 21st Amendment
- 24 Salesforce Park











I P G INNOVATION PROPERTIES GROUP

# 77 Stillman St

San Francisco



### For leasing information

### Ivan Smiljanic

(510) 717-5008 | ivan@ipgsf.com BRE 01995999

#### Casaldra Andreassen

(631) 478-8343 | casaldra@ipgsf.com BRE 02028086

### **Innovation Proper**

181 2nd Street, S