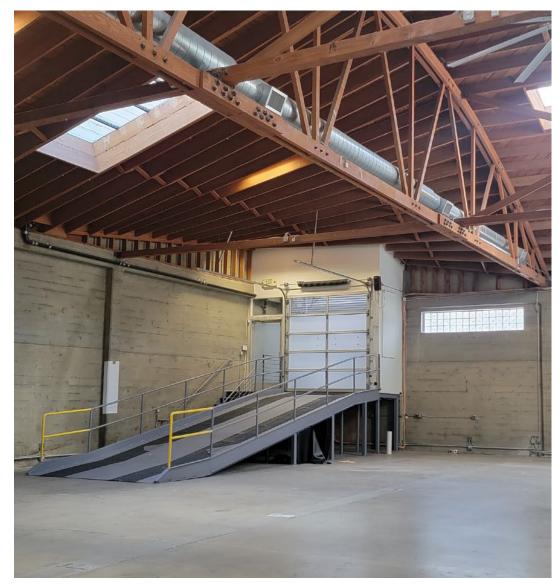

77 Stillman St

San Francisco







# ipgsf.com

remind

Full Building Event Space & HQ

POLISHED WAREHOUSE, OFFICE & PROTOTYPING SPACE

South Park Sub-Market

11,600 SF Available



# Space highlights:

- Full building event space & HQ
- Heavy power
- Unlimited food/drink options close by
- Turnkey move-in ready condition
- 6-7 private rooms for meetings/calls
- 1-2 existing lab/prototyping spaces
- Full HVAC (AC & heat)
- ADA (has elevator)
- Showers
- High-ceiling creative aesthetic
- Exceptional downtown views
- Onsite storage
- Showers
- Bike parking









# Gallery































# Gallery











## **Amenities Map**



- 1 LinkedIn
- 2 Blue Bottle Coffee
- 3 Transbay Terminal Park
- 4 Salesforce Tower

- 5 Facebook
- 6 BART
- 7 SFMoMA
- 8 Riverbed Technology

- Whole Foods
- 10 South Park
- 11 Oracle Park
- 12 Crunch Fitness

- 13 Mascone Center
- (4) Caltrain
- 15 Ferry Building

16 Sweetgreen

- \_
- 19 Southside Spirit House

Fitness SF

18 Sammy's

20 Montgomery Bart Station

- 21 Uno Dos
- 22 Pie Punks
- 23 21st Amendment
- 24 Salesforce Park











I P G INNOVATION PROPERTIES GROUP

# 77 Stillman St

San Francisco



### For leasing information

### Ivan Smiljanic

(510) 717-5008 | ivan@ipgsf.com BRE 01995999

#### Casaldra Andreassen

(631) 478-8343 | casaldra@ipgsf.com BRE 02028086

### **Innovation Proper**

181 2nd Street, San Francisco, CA w