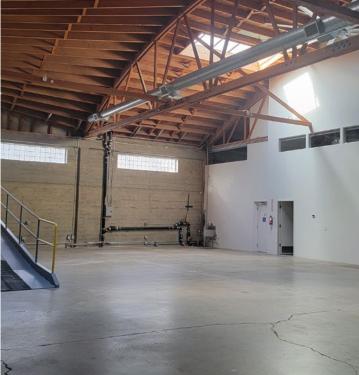

77 Stillman St

San Francisco







# ipgsf.com

remind

Full Building Event Space & HQ

POLISHED WAREHOUSE, OFFICE & PROTOTYPING SPACE

South Park Sub-Market

11,600 SF Available



# Space highlights:

- Full building event space & HQ
- Heavy power
- Unlimited food/drink options close by
- Turnkey move-in ready condition
- 6-7 private rooms for meetings/calls
- 1-2 existing lab/prototyping spaces
- Full HVAC (AC & heat)
- ADA (has elevator)
- Showers
- High-ceiling creative aesthetic
- Exceptional downtown views
- Onsite storage
- Showers
- Bike parking









# Gallery































# Gallery











## **Amenities Map**



- 1 LinkedIn
- 2 Blue Bottle Coffee
- 3 Transbay Terminal Park
- 4 Salesforce Tower

- 5 Facebook
- 6 BART
- 7 SFMoMA
- 8 Riverbed Technology

- Whole Foods
- 10 South Park
- 11 Oracle Park
- 12 Crunch Fitness

- 13 Mascone Center
- (4) Caltrain
- 15 Ferry Building

16 Sweetgreen

- \_
- 19 Southside Spirit House

Fitness SF

18 Sammy's

20 Montgomery Bart Station

- 21 Uno Dos
- 22 Pie Punks
- 23 21st Amendment
- 24 Salesforce Park











I P G INNOVATION PROPERTIES GROUP

# 77 Stillman St

San Francisco



### For leasing information

### Ivan Smiljanic

(510) 717-5008 | ivan@ipgsf.com BRE 01995999

#### Casaldra Andreassen

(631) 478-8343 | casaldra@ipgsf.com BRE 02028086

### **Innovation Proper**

181 2nd Street, San