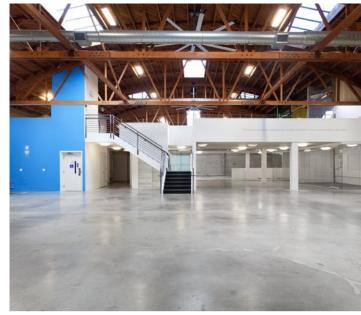

77 Stillman St

San Francisco







# ipgsf.com

remind

Full Building Event Space & HQ

POLISHED WAREHOUSE, OFFICE & PROTOTYPING SPACE

South Park Sub-Market

11,600 SF Available



# Space highlights:

- Full building event space & HQ
- Heavy power
- Unlimited food/drink options close by
- Turnkey move-in ready condition
- 6-7 private rooms for meetings/calls
- 1-2 existing lab/prototyping spaces
- Full HVAC (AC & heat)
- ADA (has elevator)
- Showers
- High-ceiling creative aesthetic
- Exceptional downtown views
- Onsite storage
- Showers
- Bike parking









# Gallery































# Gallery











## **Amenities Map**



- 1 LinkedIn
- 2 Blue Bottle Coffee
- 3 Transbay Terminal Park
- 4 Salesforce Tower

- 5 Facebook
- 6 BART
- 7 SFMoMA
- 8 Riverbed Technology

- Whole Foods
- 10 South Park
- 11 Oracle Park
- 12 Crunch Fitness

- 13 Mascone Center
- (4) Caltrain
- 15 Ferry Building

16 Sweetgreen

- \_
- 19 Southside Spirit House

Fitness SF

18 Sammy's

20 Montgomery Bart Station

- 21 Uno Dos
- 22 Pie Punks
- 23 21st Amendment
- 24 Salesforce Park











I P G INNOVATION PROPERTIES GROUP

# 77 Stillman St

San Francisco



### For leasing information

### Ivan Smiljanic

(510) 717-5008 | ivan@ipgsf.com BRE 01995999

#### Casaldra Andreassen

(631) 478-8343 | casaldra@ipgsf.com BRE 02028086

### **Innovation Proper**

181 2nd Stree