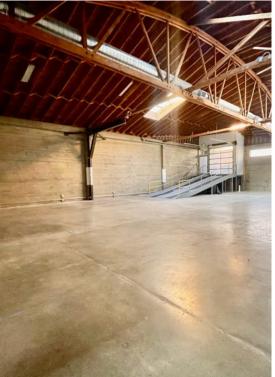

77 Stillman St

San Francisco







# ipgsf.com

remind

Full Building Event Space & HQ

POLISHED WAREHOUSE, OFFICE & PROTOTYPING SPACE

South Park Sub-Market

11,600 SF Available



# Space highlights:

- Full building event space & HQ
- Heavy power
- Unlimited food/drink options close by
- Turnkey move-in ready condition
- 6-7 private rooms for meetings/calls
- 1-2 existing lab/prototyping spaces
- Full HVAC (AC & heat)
- ADA (has elevator)
- Showers
- High-ceiling creative aesthetic
- Exceptional downtown views
- Onsite storage
- Showers
- Bike parking









# Gallery































# Gallery











## **Amenities Map**



- 1 LinkedIn
- 2 Blue Bottle Coffee
- 3 Transbay Terminal Park
- 4 Salesforce Tower

- 5 Facebook
- 6 BART
- 7 SFMoMA
- 8 Riverbed Technology

- Whole Foods
- 10 South Park
- 11 Oracle Park
- 12 Crunch Fitness

- 13 Mascone Center
- (4) Caltrain
- 15 Ferry Building

16 Sweetgreen

- \_
- 19 Southside Spirit House

Fitness SF

18 Sammy's

20 Montgomery Bart Station

- 21 Uno Dos
- 22 Pie Punks
- 23 21st Amendment
- 24 Salesforce Park











I P G INNOVATION PROPERTIES GROUP

# 77 Stillman St

San Francisco



### For leasing information

### Ivan Smiljanic

(510) 717-5008 | ivan@ipgsf.com BRE 01995999

#### Casaldra Andreassen

(631) 478-8343 | casaldra@ipgsf.com BRE 02028086

### **Innovation Proper**

181 2nd Street,