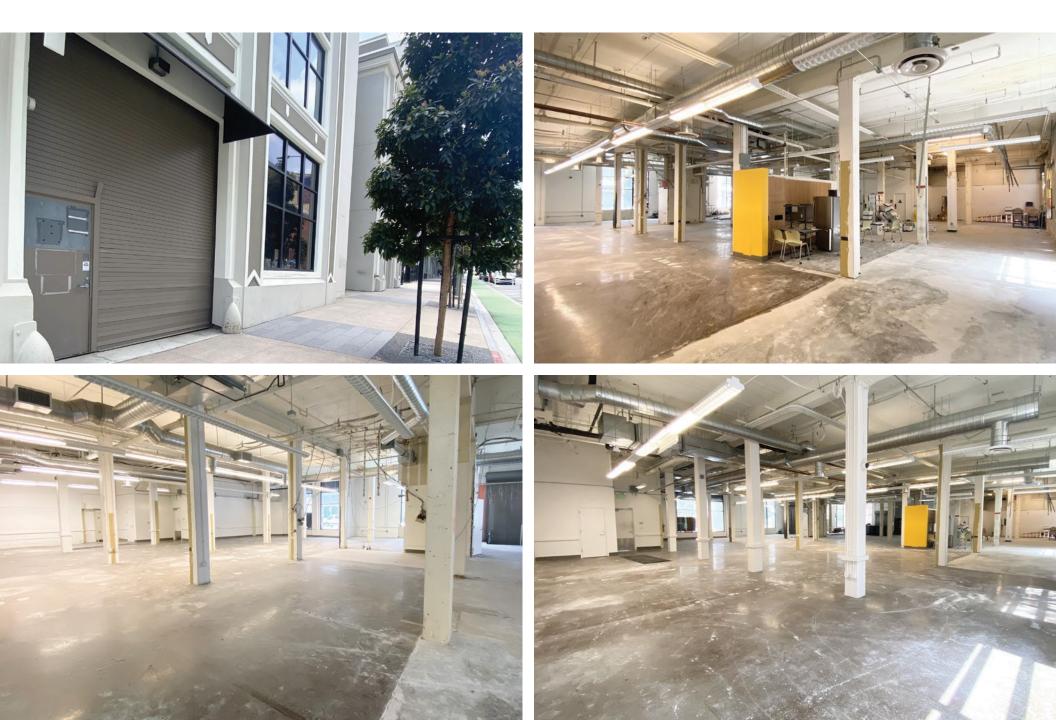

# 1st Floor Highlights:

515 Folsom St

- 9,500 SF
- 3 Phase/225 Amps of power
- Great clear height
- (2) Restrooms
- Full Kitchen
- (1) Large drive In roll up door
- (1) Loading dock w/ roll up
- Freight elevator
- Ample natural light
- Highly Pet Friendly
  - Dog Play Area With Pet Relief Space
  - Dedicated Pet Storage For Toys, Leashes, Treats

515 Folsom St

### Gallery