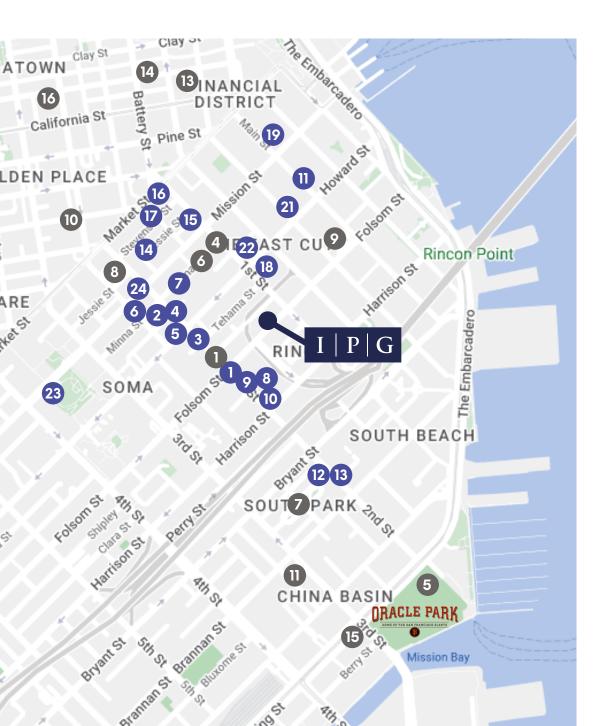

#### **Amenities Map**

#### Eat & Drink

| D  | Radiator Coffee        |
|----|------------------------|
| 2  | Blue Bottle            |
| 3  | Chatz Coffee Shop      |
| 4  | Sweet Green            |
| 5  | Soma Eats              |
| 6  | The Bird               |
| 7  | Philz Coffee           |
| 8  | Joe & The Juice        |
| 9  | Rooster & Rice         |
| 10 | Social                 |
| 11 | Andy's Coffee          |
| 12 | Blue Bottle Coffee     |
| 13 | 21st Amendment         |
| 14 | Split                  |
| 15 | El Faro                |
| 16 | Proper Food            |
| 17 | Chipotle Mexican Grill |
| 18 | Spice Kit              |
| 19 | Super Duper Burgers    |
| 20 | Sweet Joanna's Cafe    |
| 21 | Proper Food            |
| 22 | Chipotle Mexican Grill |
|    |                        |
|    |                        |

- Lemonade Restaurant 23 **Starbucks** 24 **Equator Coffees** 25 Andytown Coffee 26 Local Amenities The Clancy O The W Hotel 2 SF MOMA 3 Salesforce Park 4 **Oracle Park** 5 Fitness SF 6 South Park 7 **Crunch Fitness** 8 **Brandon Lienhop** 9 24 Hour Fitness 10 **Crunch Fitness** M **Bay Club** 12 24 Hour Fitness 13 Wheel House 14
- **1**5 Orangetheory
- 16 Planet Fitness