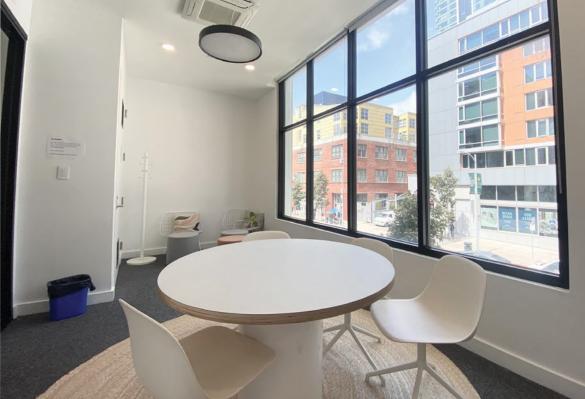

# 2nd Floor Highlights:

576 Folsom St

- 9,258 SF
- Mainly open plan
- Fully furnished
- Reception area
- Ample natural light
- Full kitchen
- Freight elevator
- (4) Restrooms
- (3) Phone booths
- (2) Storage closets
- (8) Private offices
- Large window line along Folsom

576 Folsom St

### Gallery

G 515 Folsom St

Р

INNOVATION PROPERTIES GROUP