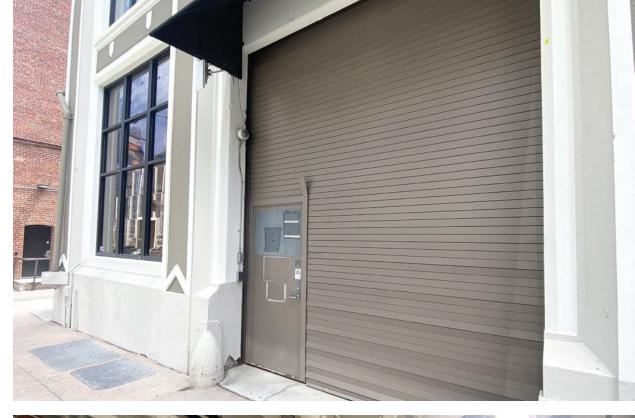

# 1st Floor Highlights:

515 Folsom St

- 9,500 SF
- 3 Phase/225 Amps of power
- Great clear height
- (2) Restrooms
- Full Kitchen
- (1) Large drive In roll up door
- (1) Loading dock w/ roll up
- Freight elevator
- Ample natural light
- Highly Pet Friendly
  - Dog Play Area With Pet Relief Space
  - Dedicated Pet Storage For Toys, Leashes, Treats

515 Folsom St

### Gallery