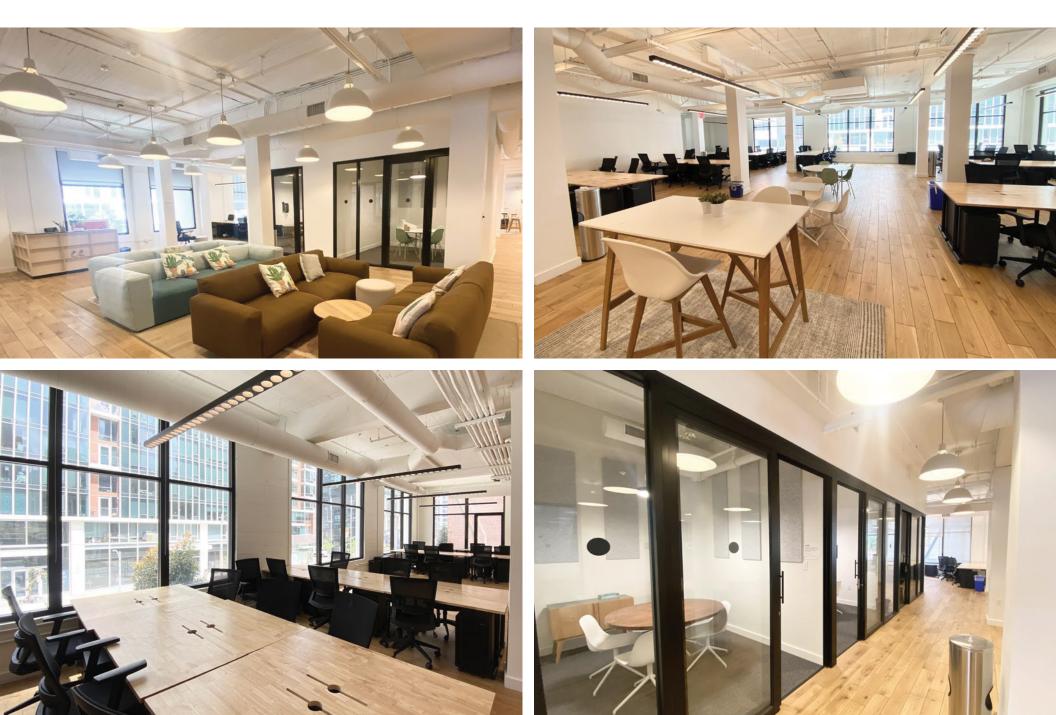

1st floor, 9,500 SF of flex space

2nd floor, 9,258 SF of office space

Private gated parking lot



# 1st Floor Highlights:

515 Folsom St

- 9,500 SF
- 3 Phase/225 Amps of power
- Great clear height
- (2) Restrooms
- Full Kitchen
- (1) Large drive In roll up door
- (1) Loading dock w/ roll up
- Freight elevator
- Ample natural light
- Highly Pet Friendly
  - Dog Play Area With Pet Relief Space
  - Dedicated Pet Storage For Toys, Leashes, Treats







515 Folsom St

### Gallery





# 2nd Floor Highlights:

576 Folsom St

- 9,258 SF
- Mainly open plan
- Fully furnished
- Reception area
- Ample natural light
- Full kitchen
- Freight elevator
- (4) Restrooms
- (3) Phone booths
- (2) Storage closets
- (8) Private offices
- Large window line along Folsom







576 Folsom St

### Gallery



G 515 Folsom St

Р

INNOVATION PROPERTIES GROUP

#### **Amenities Map**



#### Eat & Drink

| D  | Radiator Coffee        |
|----|------------------------|
| 2  | Blue Bottle            |
| 3  | Chatz Coffee Shop      |
| 4  | Sweet Green            |
| 5  | Soma Eats              |
| 6  | The Bird               |
| 7  | Philz Coffee           |
| 8  | Joe & The Juice        |
| 9  | Rooster & Rice         |
| 10 | Social                 |
| 11 | Andy's Coffee          |
| 12 | Blue Bottle Coffee     |
| 13 | 21st Amendment         |
| 14 | Split                  |
| 15 | El Faro                |
| 16 | Proper Food            |
| 17 | Chipotle Mexican Grill |
| 18 | Spice Kit              |
| 19 | Super Duper Burgers    |
| 20 | Sweet Joanna's Cafe    |
| 21 | Proper Food            |
|