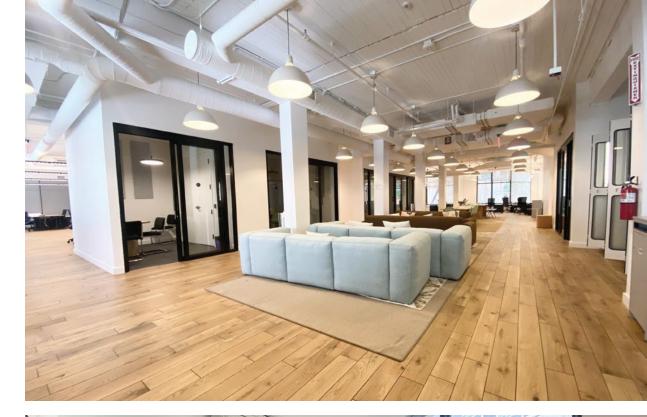

# 2nd Floor Highlights:

576 Folsom St

- 9,258 SF
- Mainly open plan
- Fully furnished
- Reception area
- Ample natural light
- Full kitchen
- Freight elevator
- (4) Restrooms
- (3) Phone booths
- (2) Storage closets
- (8) Private offices
- Large window line along Folsom

576 Folsom St

### Gallery

G 515 Folsom St

Р

INNOVATION PROPERTIES GROUP