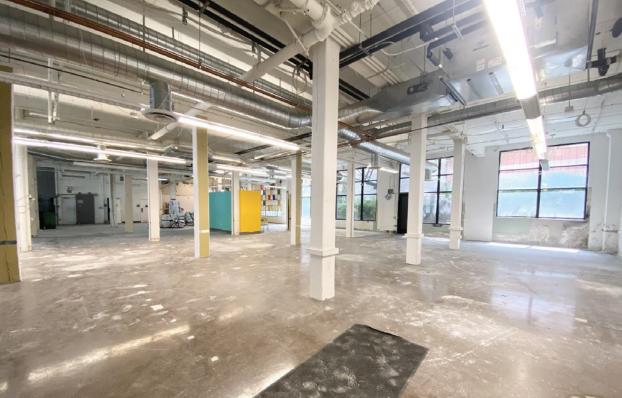

# 1st Floor Highlights:

515 Folsom St

- 9,500 SF
- 3 Phase/225 Amps of power
- Great clear height
- (2) Restrooms
- Full Kitchen
- (1) Large drive In roll up door
- (1) Loading dock w/ roll up
- Freight elevator
- Ample natural light
- Highly Pet Friendly
  - Dog Play Area With Pet Relief Space
  - Dedicated Pet Storage For Toys, Leashes, Treats

515 Folsom St

### Gallery