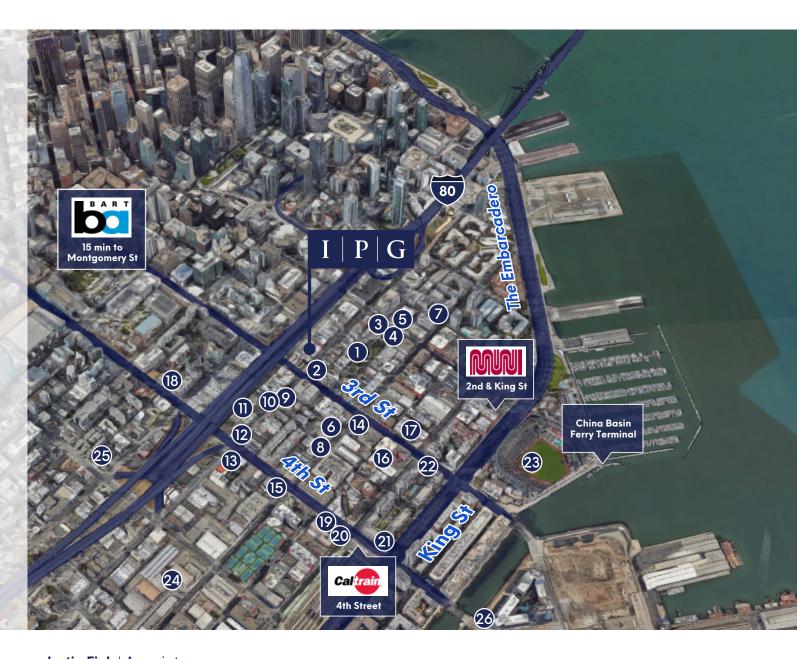

#### Location

#### **Nearby amenities:**

- Caffe Centro
- 2 HRD
- 3 Blue Bottle Coffee
- 4 Grilled Chesse Kitchen
- 5 21st Amendment
- 6 Brickhouse
- 7 Steep
- 8 Alexander's Steakhouse
- Lava Restaurant & Lounge
- 10 Black Hammer Brewing
- II Goat Hill Pizza
- 12 Shell Gas Station
- 13 The Hotel Utah Station
- 14 Local Tap
- 15 Marlowe
- 16 Little Skillet
- Alchemist Bar & Lounge
- 18 Whole Foods Market
- 19 The UPs Store
- 20 Walgreens
- 21 Safeway
- 22 Lucky Strike San Francisco
- 23 Oracle Park
- 24 San Francisco Flower Market
- 25 All Star Donuts
- 26 Gus's Community Market

### Location