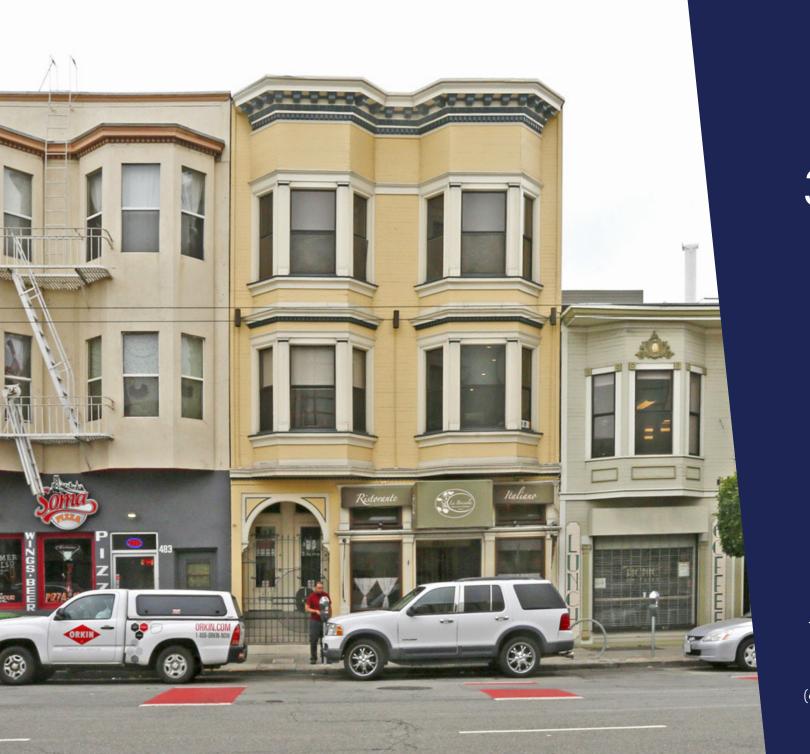

# 485 3rd Street

### **FOR LEASE**

**1,900 - 3,800** RSF Available

#### **Space Features:**

- Legal office permitted
- Walk-up One Block off South Park
- Two (2) Meeting Rooms
- Full Kitchen
- Restroom w/ Shower
- Hardwood Floors Throughout
- Fully Wired and Data Ready w/ Webpass in the Building
- Walking Distance to South Park, BART, and Caltrain