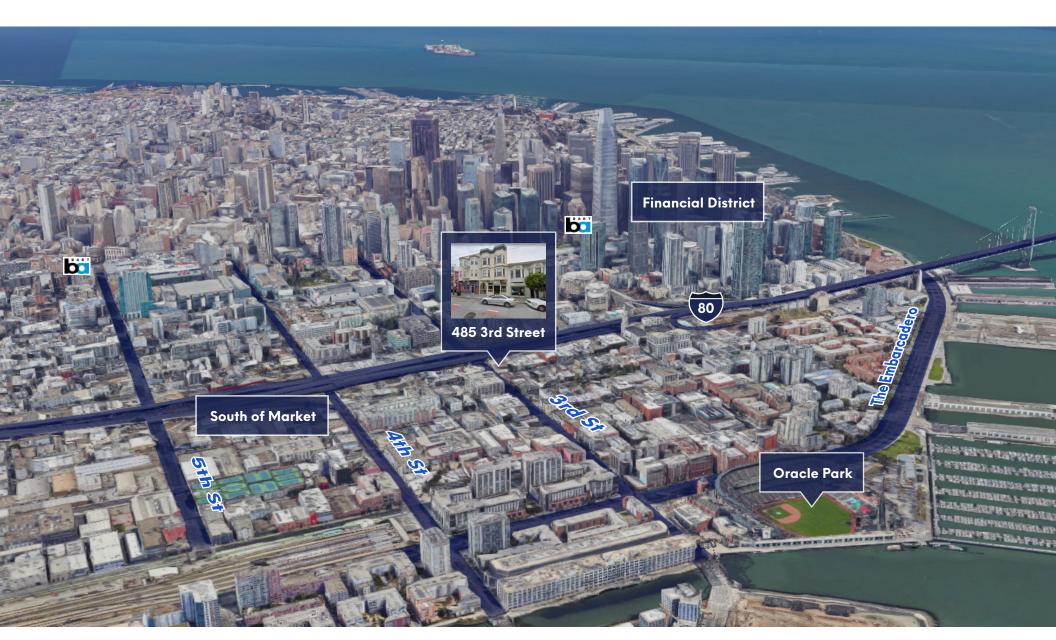

2100750



#### Location

#### **Nearby amenities:**

- Caffe Centro
- 2 HRD
- 3 Blue Bottle Coffee
- 4 Grilled Chesse Kitchen
- 5 21st Amendment
- 6 Brickhouse
- 7 Steep
- 8 Alexander's Steakhouse
- Lava Restaurant & Lounge
- 10 Black Hammer Brewing
- II Goat Hill Pizza
- 12 Shell Gas Station
- 13 The Hotel Utah Station
- 14 Local Tap
- 15 Marlowe
- 16 Little Skillet
- Alchemist Bar & Lounge
- 18 Whole Foods Market
- 19 The UPs Store
- 20 Walgreens
- 21 Safeway
- 22 Lucky Strike San Francisco
- 23 Oracle Park
- 24 San Francisco Flower Market
- 25 All Star Donuts
- 26 Gus's Community Market



#### **Innovation Properties Group**

181 2nd Street, San Francisco, CA www.ipgsf.com | CL 02031924 **Justin Fink** | Associate (650) 576-5408 | <u>justin@ipgsf.com</u> BRE 02100750



### Location



#### **Innovation Properties Group**

181 2nd Street, San Francisco, CA www.ipgsf.com | CL 02031924 **Justin Fink** | Associate (650) 576-5408 | <u>justin@ipgsf.com</u> BRE 02100750