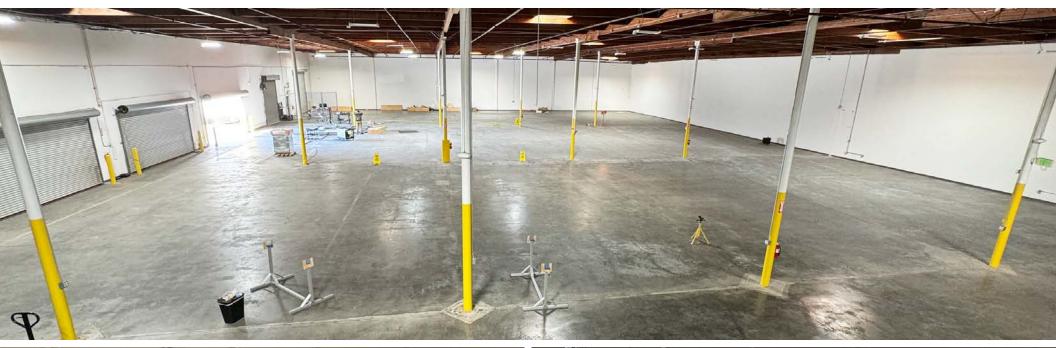

## Sublease Highlights:

- ±36,916 SF Demised Warehouse (22,404 SF and 14,512 SF)
- ±15,686 SF Office
- Kitchen
- Eight (8) Private Restrooms w/shower
- Single or Dual Tenant Building
- Seventeen (17) Dock Positions via four (9) Roll up Doors (16) 18'x9' (1) 10'x12'
- Two (2) Grade Level with Roll up Door 12'x14'
- 1,200 Amps @ 208V 3Ph
- Fire Sprinklers Density .215/2000
- 20' Clear Height
- Parking
- Available now
- Longer term Direct Lease Available