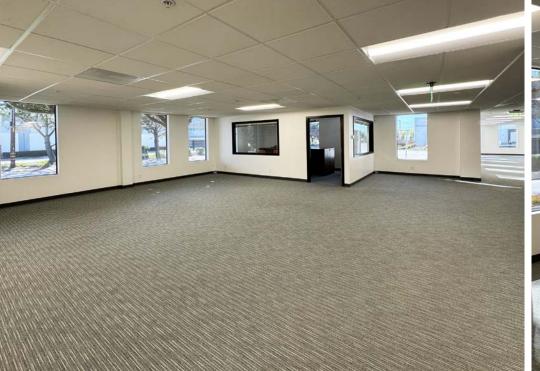

## Sublease Highlights:

- ±36,916 SF Demised Warehouse (22,404 SF and 14,512 SF)
- ±15,686 SF Office
- Kitchen
- Eight (8) Private Restrooms w/shower
- Single or Dual Tenant Building
- Seventeen (17) Dock Positions via four (9) Roll up Doors (16) 18'x9' (1) 10'x12'
- Two (2) Grade Level with Roll up Door 12'x14'
- 1,200 Amps @ 208V 3Ph
- Fire Sprinklers Density .215/2000
- 20' Clear Height
- Parking
- Available now
- Longer term Direct Lease Available