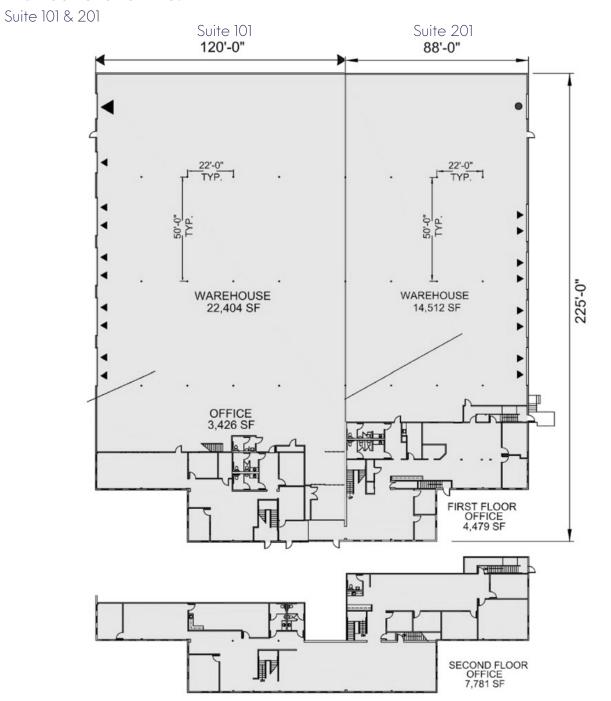

## Sublease Highlights:

- ±36,916 SF Demised Warehouse (22,404 SF and 14,512 SF)
- ±15,686 SF Office
- Kitchen
- Eight (8) Private Restrooms w/shower
- Single or Dual Tenant Building
- Seventeen (17) Dock Positions via four (9) Roll up Doors (16) 18'x9' (1) 10'x12'
- Two (2) Grade Level with Roll up Door 12'x14'
- 1,200 Amps @ 208V 3Ph
- Fire Sprinklers Density .215/2000
- 20' Clear Height
- Parking
- Available now
- Longer term Direct Lease Available

## Floorplan

Suite 101 & 201

Location

Suite 101 & 201

**Taylor Stein** | Vice President (415) 518-8550 | taylor@ipgsf.com BRE 02059122 Innovation Properties Group
181 2nd Street, San Francisco, CA
www.ipasf.com | CL 02031924