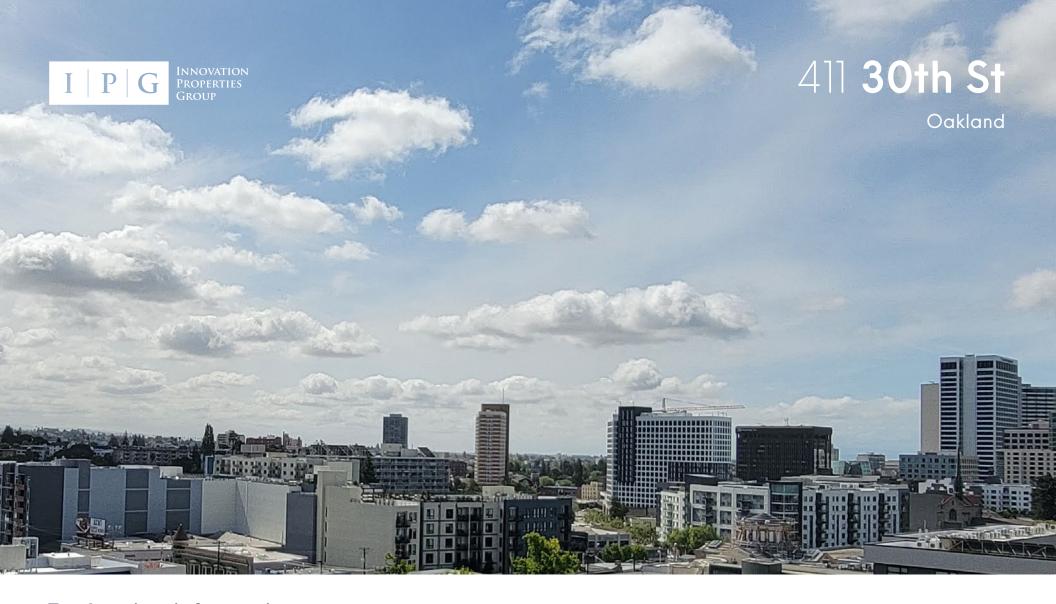

salsa. Served with Julio's potatoes.

SIDE OF JULIOS POTATOES (V/GF)

#### HUEVOS RANCHEROS (GF)

Two fried eggs, black beans, avocado, cheese, house made pico de gallo, & peppadew salsa served on corn tortillas.

ADD-ONS: VEGAN SAUSAGE

\*\*GREENS CAN BE SUBSTITUTED FOR CORN TORTILLAS

#### CLASSIC BREAKFAST (GFO)

Two eggs scrambled or fried served with a side of Julio's potatoes, & two pieces of toast.

ADD-ONS: VEGAN SAUSAGE, AVOCADO, CHEESE.

HOUSE SALSA, JAM.

ALL DAY

**SANDWICHES & SALADS** 





- Alta Bates Summit
  Medical Center
- Kaiser Permanente Oakland Medical Center
- Samuel Merrit Health science university
- 4 Petit Cafe
- 6 Providence hospital
- 6 Mosswood Park
- Z Limón
- 8 Jebena cafe
- Starbucks
- Ohase bank
- Sprouts Farmers Market
- Chipotle
- 13 Target













### For leasing information

Innovation Properties Group

181 2nd Street, San Francisco, CA www.ipgsf.com | CL 02031924 **Elena Mialik** | Associate (929) 214-7732 |elena@ipgsf.com BRE 02192275

ipgsf.com

This document has been prepared by IPG for advertising and general information only. IPG makes no guarantees, representations or warranties of any kind, expressed or implied, regarding the information including, but not limited to, warranties of content, accuracy and reliability. Any interested party should undertake their own inquiries as to the accuracy of the information. IPG excludes unequivocally all inferred or implied terms, conditions and warranties arising out of this document and excludes all liability for loss and damages arising there from. This publication is the copyright