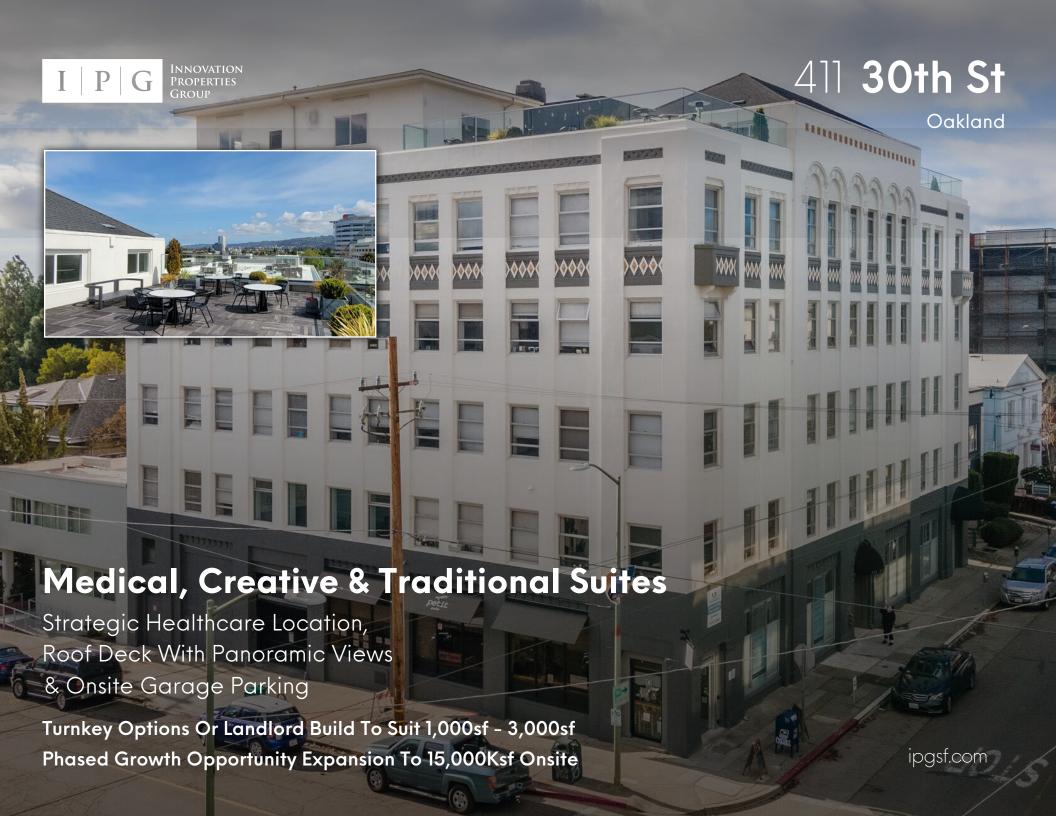

# Property Highlights:

- Prime location in the heart of "Pill Hill," next to several hospitals and medical facilities
- Expansive rooftop deck showcasing stunning views of Downtown Oakland, the Oakland Hills, and San Francisco
- Move-in ready medical suites and various use offices available from 400 - 3,000 RSF.
- Recently renovated lobby, common areas, and suites
- Ample On-site garage parking in the building
- Featuring a robust entry system for enhanced security and protection
- Convenient access to major freeways, within one mile of the Uptown Oakland BART station

## One Of The Most Impressive Roof Decks In Oakland

411 **30th St** 