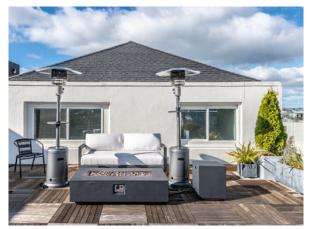

# Property Highlights:

- Prime location in the heart of "Pill Hill," next to several hospitals and medical facilities
- Expansive rooftop deck showcasing stunning views of Downtown Oakland, the Oakland Hills, and San Francisco
- Move-in ready medical suites and various use offices available from 400 - 3,000 RSF.
- Recently renovated lobby, common areas, and suites
- Ample On-site garage parking in the building
- Featuring a robust entry system for enhanced security and protection
- Convenient access to major freeways, within one mile of the Uptown Oakland BART station



















## One Of The Most Impressive Roof Decks In Oakland











411 **30th St** 

### **Petit Cafe**

Revitalize your workday with our café on-site.

Fuel up on delicious flavors, unwind, and elevate your productivity—all under one roof.







MONDAY - FRIDAY 7:30am - 3:00pm



411 30TH STREET OAKLAND, CA

#### BREAKFAST FARE

(served all day)

#### BUTTERMILK BISCUIT EGG SANDWICH

With cheese, avocado, caramelized onions & a house made hot sauce. Served with Julio's potatoes. ADD-ONS: VEGAN SAUSAGE

#### BREAKFAST WRAP (VO/GFO)

Eggs, vegan sausage, cheese, black beans, & avocado wrapped in a flour tortilla with a side of peppadew salsa. Served with Julio's potatoes.

SIDE OF JULIOS POTATOES (V/GF)

#### HUEVOS RANCHEROS (GF)

Two fried eggs, black beans, avocado, cheese, house made pico de gallo, & peppadew salsa served on corn tortillas.

A