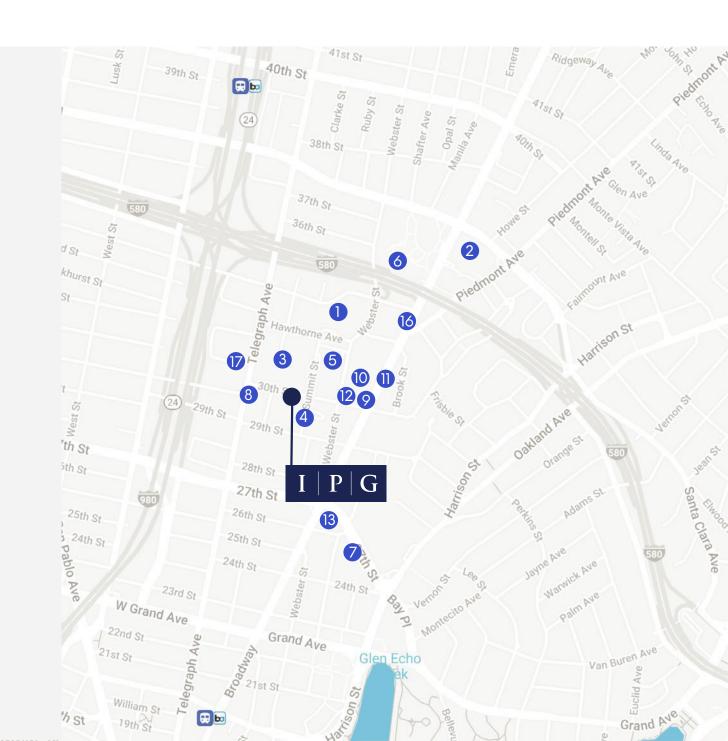

- Alta Bates Summit
  Medical Center
- Kaiser Permanente Oakland Medical Center
- Samuel Merrit Health science university
- 4 Petit Cafe
- 6 Providence hospital
- 6 Mosswood Park
- Z Limón
- 8 Jebena cafe
- Starbucks
- Ohase bank
- Sprouts Farmers Market
- Chipotle
- 13 Target