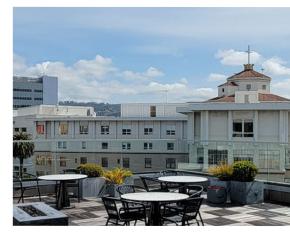

# Property Highlights:

- Prime location in the heart of "Pill Hill," next to several hospitals and medical facilities
- Expansive rooftop deck showcasing stunning views of Downtown Oakland, the Oakland Hills, and San Francisco
- Move-in ready medical suites and various use offices available from 400 - 3,000 RSF.
- Recently renovated lobby, common areas, and suites
- Ample On-site garage parking in the building
- Featuring a robust entry system for enhanced security and protection
- Convenient access to major freeways, within one mile of the Uptown Oakland BART station



















## One Of The Most Impressive Roof Decks In Oakland











411 **30th St** 

### **Petit Cafe**

Revitalize your workday with our café on-site.

Fuel up on delicious flavors, unwind, and elevate your productivity—all under one roof.







MONDAY - FRIDAY 7:30am - 3:00pm



411 30TH STREET OAKLAND, CA

#### BREAKFAST FARE

(served all day)

#### BUTTERMILK BISCUIT EGG SANDWICH

With cheese, avocado, caramelized onions & a house made hot sauce. Served with Julio's potatoes. ADD-ONS: VEGAN SAUSAGE

#### BREAKFAST WRAP (VO/GFO)

Eggs, vegan sausage, cheese, black beans, & avocado wrapped in a flour tortilla with a side of peppadew salsa. Served with Julio's potatoes.

SIDE OF JULIOS POTATOES (V/GF)

#### HUEVOS RANCHEROS (GF)

Two fried eggs, black beans, avocado, cheese, house made pico de gallo, & peppadew salsa served on corn tortillas.

ADD