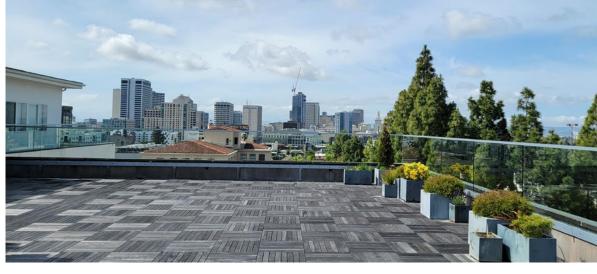

# Property Highlights:

- Prime location in the heart of "Pill Hill," next to several hospitals and medical facilities
- Expansive rooftop deck showcasing stunning views of Downtown Oakland, the Oakland Hills, and San Francisco
- Move-in ready medical suites and various use offices available from 400 - 3,000 RSF.
- Recently renovated lobby, common areas, and suites
- Ample On-site garage parking in the building
- Featuring a robust entry system for enhanced security and protection
- Convenient access to major freeways, within one mile of the Uptown Oakland BART station



















## One Of The Most Impressive Roof Decks In Oakland











411 **30th St** 

### **Petit Cafe**

Revitalize your workday with our café on-site.

Fuel up on delicious flavors, unwind, and elevate your productivity—all under one roof.







MONDAY - FRIDAY 7:30am - 3:00pm



411 30TH STREET OAKLAND, CA

#### BREAKFAST FARE

(served all day)

#### BUTTERMILK BISCUIT EGG SANDWICH

With cheese, avocado, caramelized onions & a house made hot sauce. Served with Julio's potatoes. ADD-ONS: VEGAN SAUSAGE

#### BREAKFAST WRAP (VO/GFO)

Eggs, vegan sausage, cheese, black beans, & avocado wrapped in a flour tortilla with a side of peppadew salsa. Served with Julio's potatoes.

SIDE OF JULIOS POTATOES (V/GF)

#### HUEVOS RANCHEROS (GF)

Two fried eggs, black beans, avocado, cheese, house made pico de gallo, & peppadew salsa served on corn tortillas.