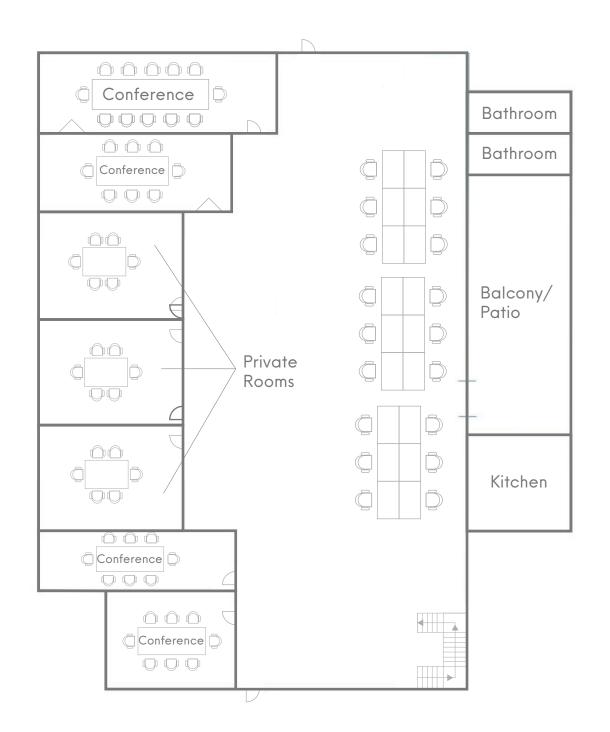

# 37 **E 4th Ave** San Mateo, CA

**Premier Downtown Office** 5,000 SQFT

ipgsf.com

37

UITE 1

37

racked

- Fully building available in premier Downtown San Mateo Location
- Floor to ceiling window line
- Four (4) conference rooms
- Three (3) private offices
- One (1) board room
- Private outdoor patio space
- Bonus Loft Mezzanine area
- Full Kitchen
- Bathrooms with showers
- Walkable to Caltrain
- Close proximity to countless restaurants, shops, and other nearby amenities