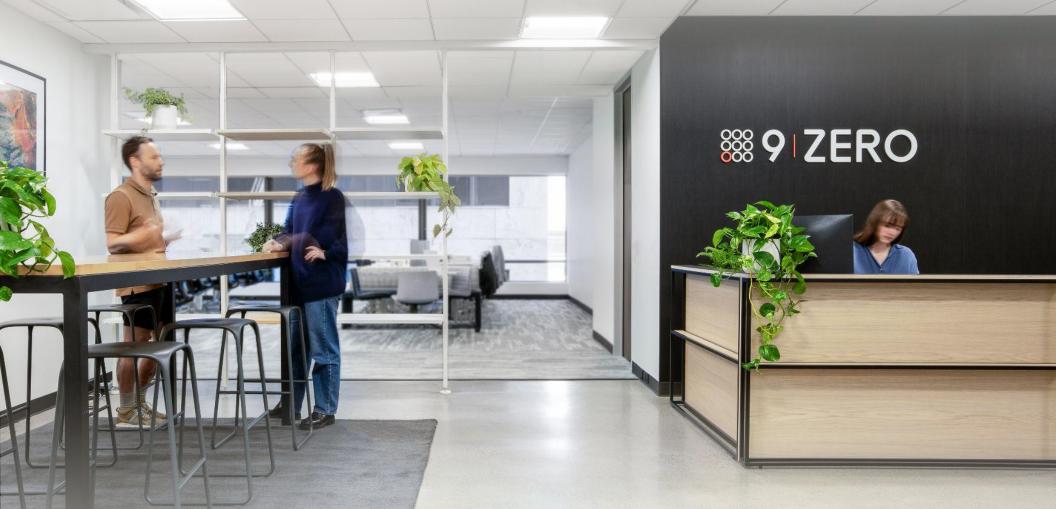

## Climate Innovation Hub & Coworking

Private or open concept workspaces

AVAILABLE FOR 1 - 20 PEOPLE

- Build a supportive and collaborative environment where climate change innovators can connect, create, and thrive
- Range of membership options and add-ons
- Connect digitally and physically with other members
- Like-minded community

- Full access to San Francisco club space (M-F, 8am-6pm)
- Unlimited tea & coffee
- Meeting room booking privileges
- Guest Passes: one accompanied guest per visit
- Access to social events and workshops at 9Zero
- Access to the platform allowing you to connect with all members and join specialized subgroups in your field
- Events Available