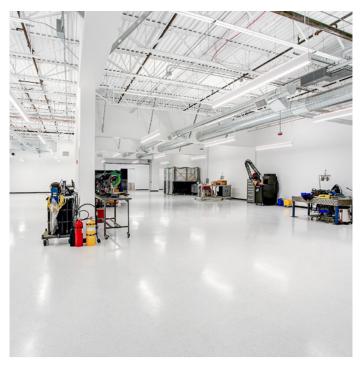

## **Space Features**

• Power: 12,000 amps @ 277/480 volts

• HVAC: 586 tons

• Parking: 3.2/1,000

• Shipping/Receiving 2 dock high doors 1 grade level door

• Multiple Hardware labs w/ CDA & Ventilation

• On-Site Amenities Fitness center w/showers