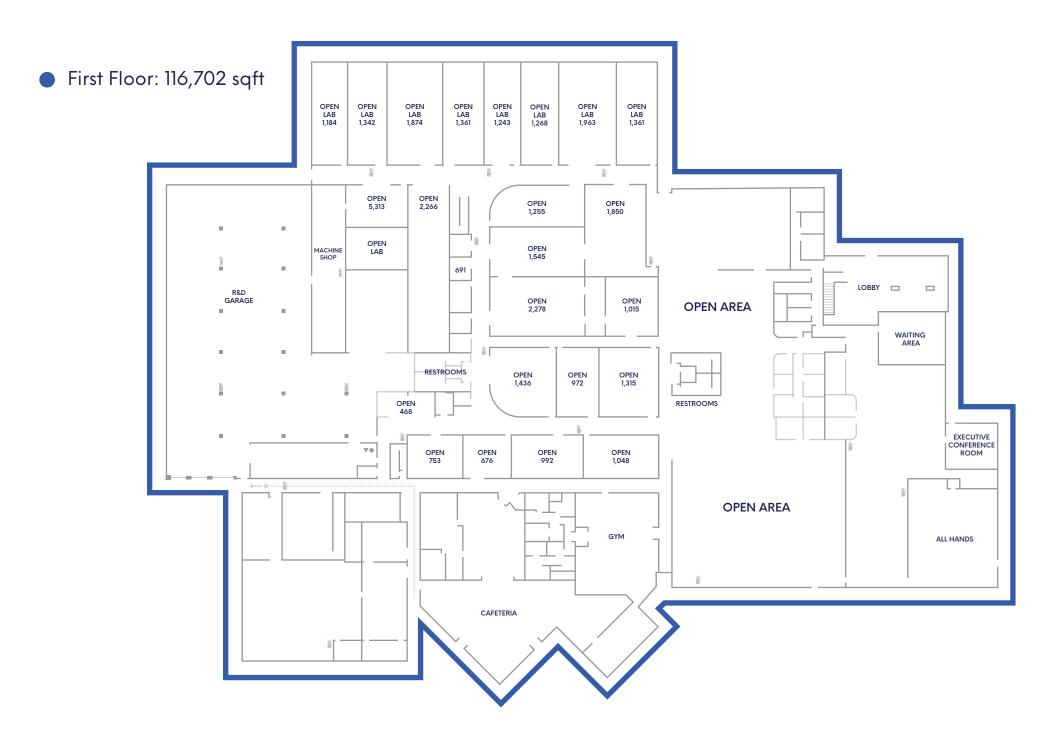

## **Space Features**

• Power: 12,000 amps @ 277/480 volts

• HVAC: 586 tons

• Parking: 3.2/1,000

• Shipping/Receiving 2 dock high doors 1 grade level door

• Multiple Hardware labs w/ CDA & Ventilation

• On-Site Amenities Fitness center w/showers

• 1.2 Acre Outdoor Amenity Area w/full size basketball + tennis court, sand volleyball court, plus 1/2 basketball court

• Board room

• Full cooking kitchen/ Cafeteria

• All hands meeting area

#### 1.2 Acre Outdoor Amenity Area, includes:

- Full Size Basketball + Tennis Court
- Sand Volleyball Court
- 1/2 Basketball Court
- Amphitheater
- Indoor/Outdoor Deck