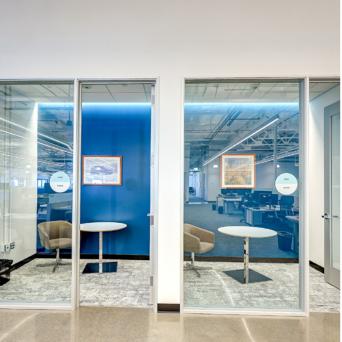

## **Space Features**

• Power: 12,000 amps @ 277/480 volts

• HVAC: 586 tons

• Parking: 3.2/1,000

• Shipping/Receiving 2 dock high doors 1 grade level door

• Multiple Hardware labs w/ CDA & Ventilation

• On-Site Amenities Fitness center w/showers

• 1.2 Acre Outdoor Amenity Area w/full size basketball + tennis court, sand volleyball court, plus 1/2 basketball court

• Board room

• Full cooking kitchen/ Cafeteria

• All hands meeting area