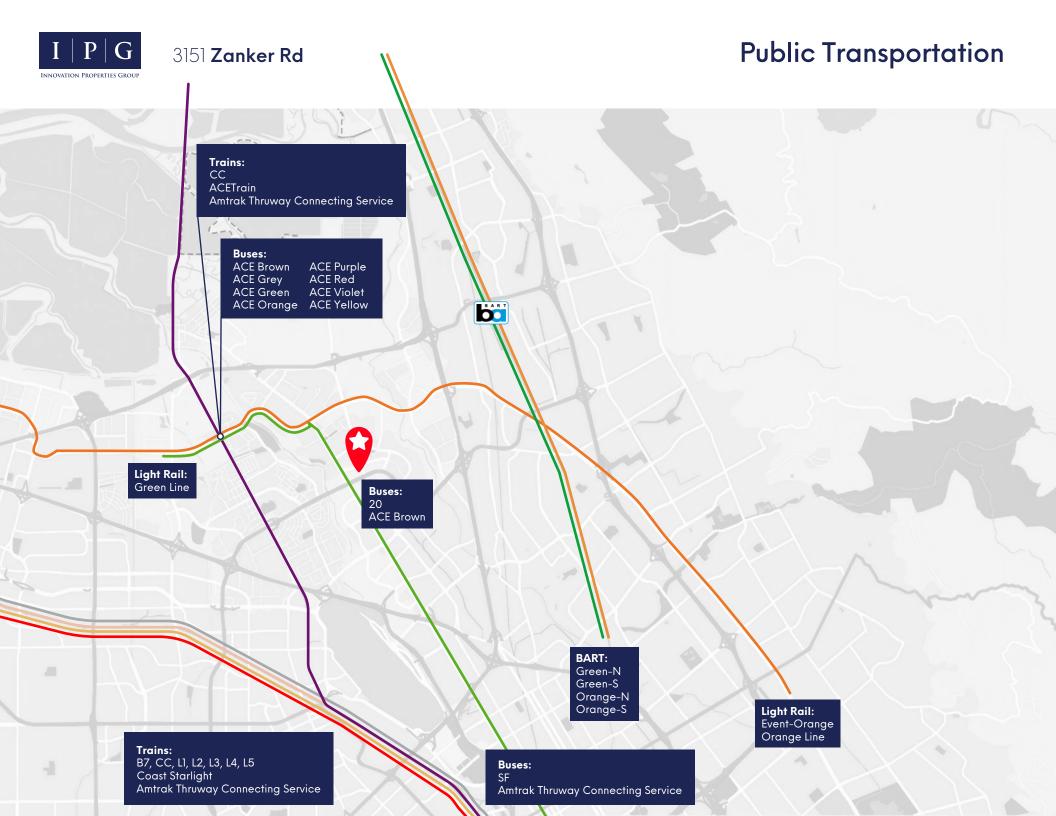

y Floor or Half Floors
UP TO 12,000 AMPS AVAILABLE

RSF: 44,751 - 201,500

ipgsf.com



#### 3151 Zanker Rd

## **Space Features**

• Power: 12,000 amps @ 277/480 volts

• HVAC: 586 tons

• Parking: 3.2/1,000

• Shipping/Receiving 2 dock high doors 1 grade level door

• Multiple Hardware labs w/ CDA & Ventilation

• On-Site Amenities Fitness center w/showers

• 1.2 Acre Outdoor Amenity Area w/full size basketball + tennis court, sand volleyball court, plus 1/2 basketball court

• Board room

• Full cooking kitchen/ Cafeteria

• All hands meeting area







































































#### 1.2 Acre Outdoor Amenity Area, includes:

- Full Size Basketball + Tennis Court
- Sand Volleyball Court
- 1/2 Basketball Court
- Amphitheater
- Indoor/Outdoor Deck





## **Local Companies**



I P G INNOVATION PROPERTIES GROUP

# 3151 Zanker Rd

San Jose, California

ipgsf.com

### For leasing information

Warner Bonner | Managing Partner (415) 439 0335 | rockyeipgsf.com warnereipgsf.com | CL 01260011

Rocky Kile | Associate (401) 263-4218 | rocky@ipgsf.com DRE 02233435 Innovation Properties Group
181 2nd Street, San Francisco, CA
www.ipasf.com | CL 02031924

This document has been prepared by IPG for advertising and general information only. IPG makes no guarantees, representations or warranties of any kind, expressed or implied, regarding the information including, but not limited to, warranties of content, accuracy and reliability. Any interested party should undertake their own inquiries as to the accuracy of the information. IPG excludes unequivo