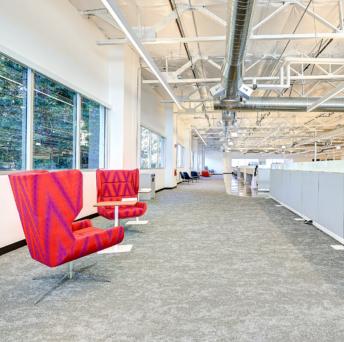

## **Space Features**

• Power: 12,000 amps @ 277/480 volts

• HVAC: 586 tons

• Parking: 3.2/1,000

• Shipping/Receiving 2 dock high doors 1 grade level door

• Multiple Hardware labs w/ CDA & Ventilation

• On-Site Amenities Fitness center w/showers