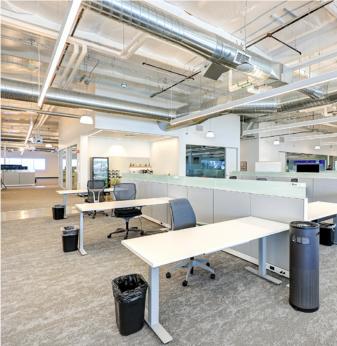

## **Space Features**

• Power: 12,000 amps @ 277/480 volts

• HVAC: 586 tons

• Parking: 3.2/1,000

• Shipping/Receiving 2 dock high doors 1 grade level door

• Multiple Hardware labs w/ CDA & Ventilation

• On-Site Amenities Fitness center w/showers

• 1.2 Acre Outdoor Amenity Area w/full size basketball + tennis court, sand volleyball court, plus 1/2 basketball court

• Board room

• Full cooking kitchen/ Cafeteria

• All hands meeting area