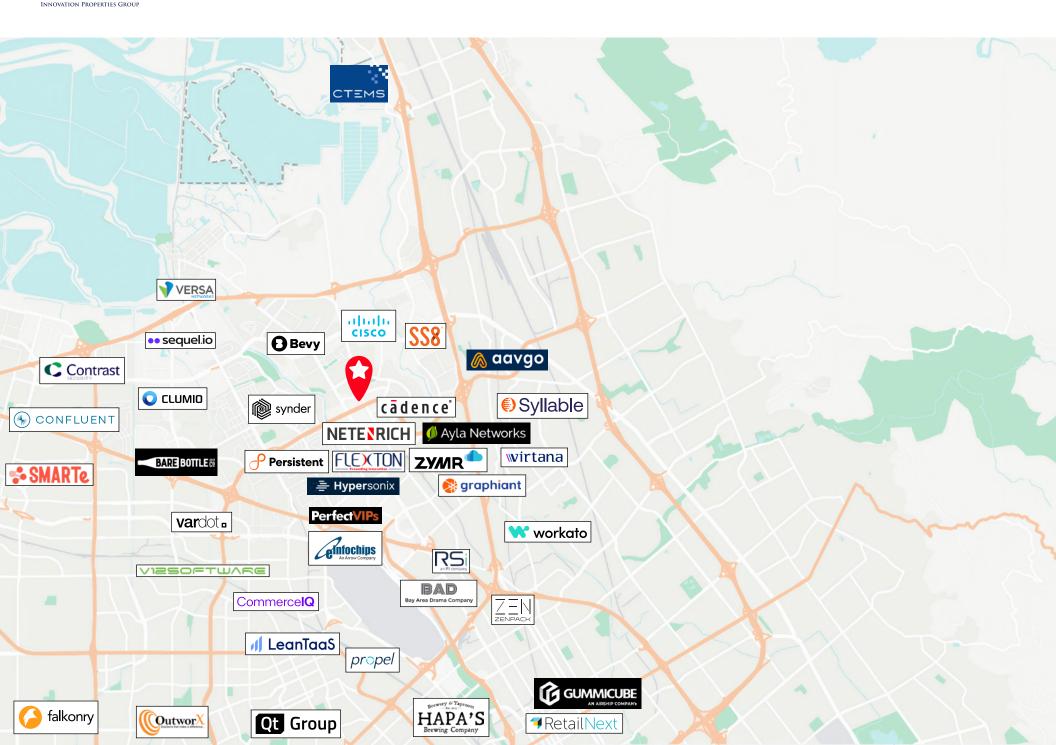

TO 12,000 AMPS AVAILABLE

RSF: 44,751 - 201,500

ipgsf.com



#### 3151 Zanker Rd

## **Space Features**

• Power: 12,000 amps @ 277/480 volts

• HVAC: 586 tons

• Parking: 3.2/1,000

• Shipping/Receiving 2 dock high doors 1 grade level door

• Multiple Hardware labs w/ CDA & Ventilation

• On-Site Amenities Fitness center w/showers

• 1.2 Acre Outdoor Amenity Area w/full size basketball + tennis court, sand volleyball court, plus 1/2 basketball court

• Board room

• Full cooking kitchen/ Cafeteria

• All hands meeting area







































































#### 1.2 Acre Outdoor Amenity Area, includes:

- Full Size Basketball + Tennis Court
- Sand Volleyball Court
- 1/2 Basketball Court
- Amphitheater
- Indoor/Outdoor Deck





## **Local Companies**



I P G INNOVATION PROPERTIES GROUP

# 3151 Zanker Rd

San Jose, California

ipgsf.com

### For leasing information

Warner Bonner | Managing Partner (415) 439 0335 | rockyeipgsf.com warnereipgsf.com | CL 01260011

Rocky Kile | Associate (401) 263-4218 | rocky@ipgsf.com DRE 02233435 Innovation Properties Group
181 2nd Street, San Francisco, CA
www.ipasf.com | CL 02031924

This document has been prepared by IPG for advertising and general information only. IPG makes no guarantees, representations or warranties of any kind, expressed or implied, regarding the information including, but not limited to, warranties of content, accuracy and reliability. Any interested party should undertake their own inquiries as to the accuracy of the information. IPG excludes unequivocally all inferred or impl