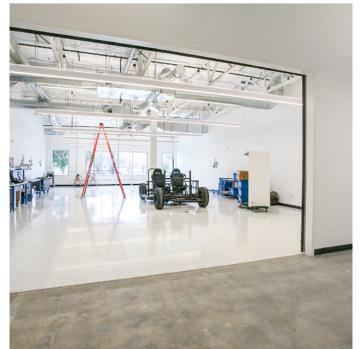

## **Space Features**

• Power: 12,000 amps @ 277/480 volts

• HVAC: 586 tons

• Parking: 3.2/1,000

• Shipping/Receiving 2 dock high doors 1 grade level door

• Multiple Hardware labs w/ CDA & Ventilation

• On-Site Amenities Fitness center w/showers