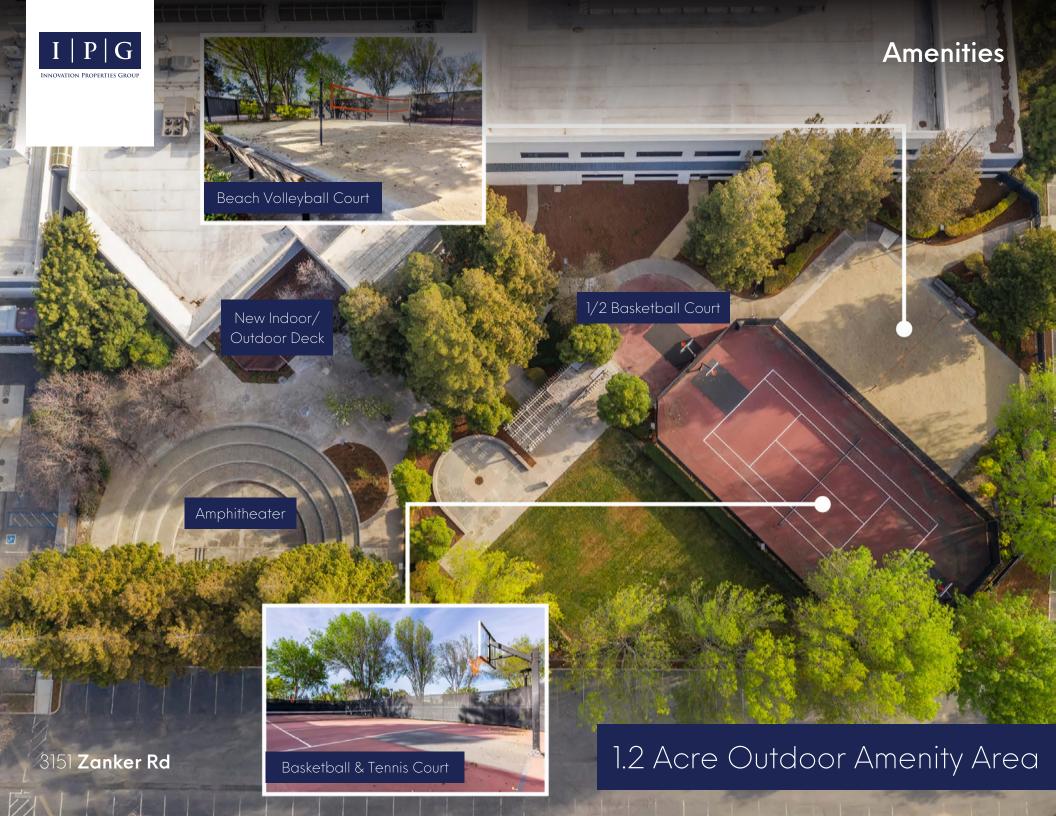

• 1.2 Acre Outdoor Amenity Area w/full size basketball + tennis court, sand volleyball court, plus 1/2 basketball court

• Board room

• Full cooking kitchen/ Cafeteria

• All hands meeting area

#### 1.2 Acre Outdoor Amenity Area, includes:

- Full Size Basketball + Tennis Court
- Sand Volleyball Court
- 1/2 Basketball Court
- Amphitheater
- Indoor/Outdoor Deck