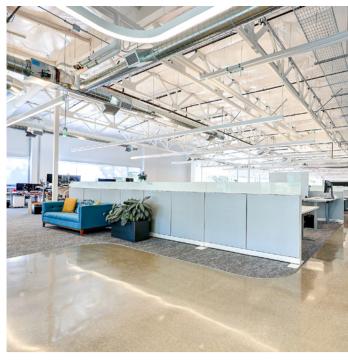

## **Space Features**

• Power: 12,000 amps @ 277/480 volts

• HVAC: 586 tons

• Parking: 3.2/1,000

• Shipping/Receiving 2 dock high doors 1 grade level door

• Multiple Hardware labs w/ CDA & Ventilation

• On-Site Amenities Fitness center w/showers

• 1.2 Acre Outdoor Amenity Area w/full size basketball + tennis court, sand volleyball court, plus 1/2 basketball court

• Board room

• Full cooking kitchen/ Cafeteria

• All hands meeting area