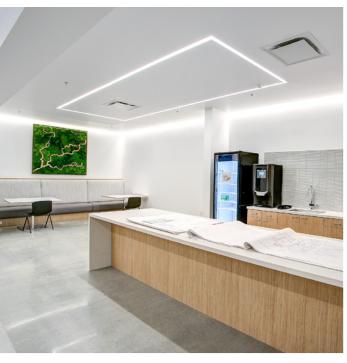

## **Space Features**

• Power: 12,000 amps @ 277/480 volts

• HVAC: 586 tons

• Parking: 3.2/1,000

• Shipping/Receiving 2 dock high doors 1 grade level door

• Multiple Hardware labs w/ CDA & Ventilation

• On-Site Amenities Fitness center w/showers

• 1.2 Acre Outdoor Amenity Area w/full size basketball + tennis court, sand volleyball court, plus 1/2 basketball court

• Board room

• Full cooking kitchen/ Cafeteria

• All hands meeting area