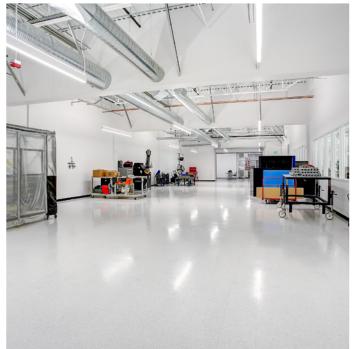

## **Space Features**

• Power: 12,000 amps @ 277/480 volts

• HVAC: 586 tons

• Parking: 3.2/1,000

• Shipping/Receiving 2 dock high doors 1 grade level door

• Multiple Hardware labs w/ CDA & Ventilation

• On-Site Amenities Fitness center w/showers