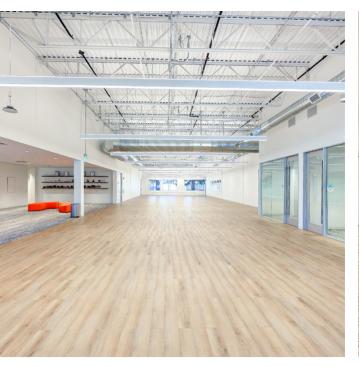

## **Space Features**

• Power: 12,000 amps @ 277/480 volts

• HVAC: 586 tons

• Parking: 3.2/1,000

• Shipping/Receiving 2 dock high doors 1 grade level door

• Multiple Hardware labs w/ CDA & Ventilation

• On-Site Amenities Fitness center w/showers

• 1.2 Acre Outdoor Amenity Area w/full size basketball + tennis court, sand volleyball court, plus 1/2 basketball court

• Board room

• Full cooking kitchen/ Cafeteria

• All hands meeting area