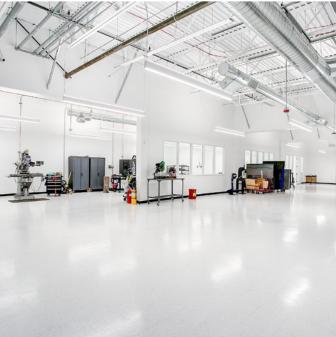

## **Space Features**

• Power: 12,000 amps @ 277/480 volts

• HVAC: 586 tons

• Parking: 3.2/1,000

• Shipping/Receiving 2 dock high doors 1 grade level door

• Multiple Hardware labs w/ CDA & Ventilation

• On-Site Amenities Fitness center w/showers