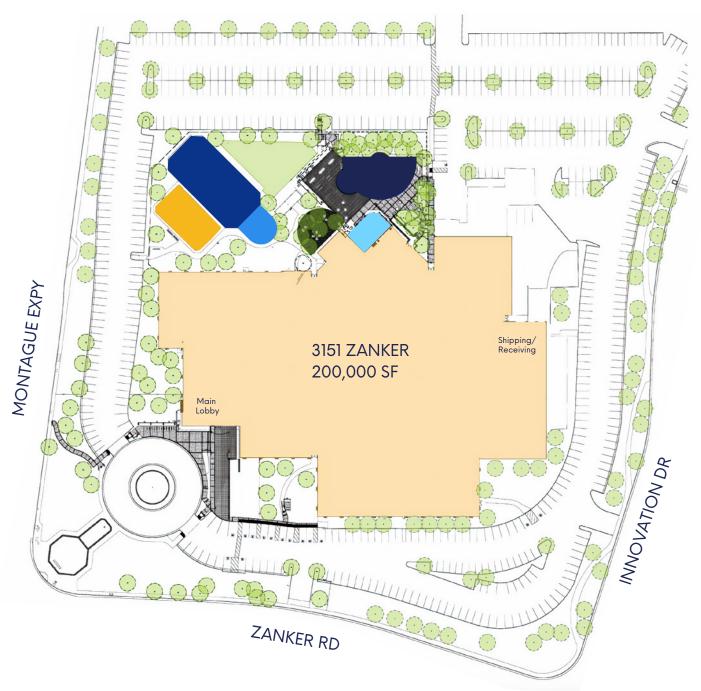

## 3151 Zanker Rd

San Jose, California

#### 3151 Zanker Rd

## **Space Features**

• Power: 12,000 amps @ 277/480 volts

• HVAC: 586 tons

• Parking: 3.2/1,000

• Shipping/Receiving 2 dock high doors 1 grade level door

• Multiple Hardware labs w/ CDA & Ventilation

• On-Site Amenities Fitness center w/showers

• 1.2 Acre Outdoor Amenity Area w/full size basketball + tennis court, sand volleyball court, plus 1/2 basketball court

• Board room

• Full cooking kitchen/ Cafeteria

• All hands meeting area