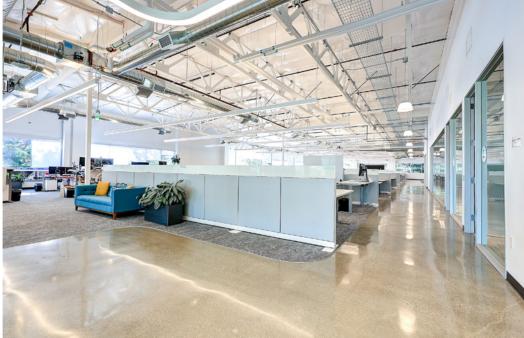

## **Space Features**

• Power: 12,000 amps @ 277/480 volts

• HVAC: 586 tons

• Parking: 3.2/1,000

• Shipping/Receiving 2 dock high doors 1 grade level door

• Multiple Hardware labs w/ CDA & Ventilation

• On-Site Amenities Fitness center w/showers