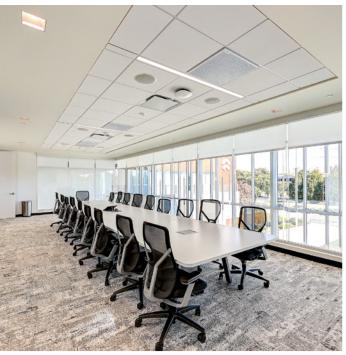

## **Space Features**

• Power: 12,000 amps @ 277/480 volts

• HVAC: 586 tons

• Parking: 3.2/1,000

• Shipping/Receiving 2 dock high doors 1 grade level door

• Multiple Hardware labs w/ CDA & Ventilation

• On-Site Amenities Fitness center w/showers

• 1.2 Acre Outdoor Amenity Area w/full size basketball + tennis court, sand volleyball court, plus 1/2 basketball court

• Board room

• Full cooking kitchen/ Cafeteria

• All hands meeting area