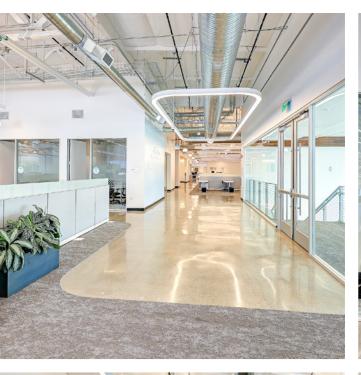

## **Space Features**

• Power: 12,000 amps @ 277/480 volts

• HVAC: 586 tons

• Parking: 3.2/1,000

• Shipping/Receiving 2 dock high doors 1 grade level door

• Multiple Hardware labs w/ CDA & Ventilation

• On-Site Amenities Fitness center w/showers

• 1.2 Acre Outdoor Amenity Area w/full size basketball + tennis court, sand volleyball court, plus 1/2 basketball court

• Board room

• Full cooking kitchen/ Cafeteria

• All hands meeting area