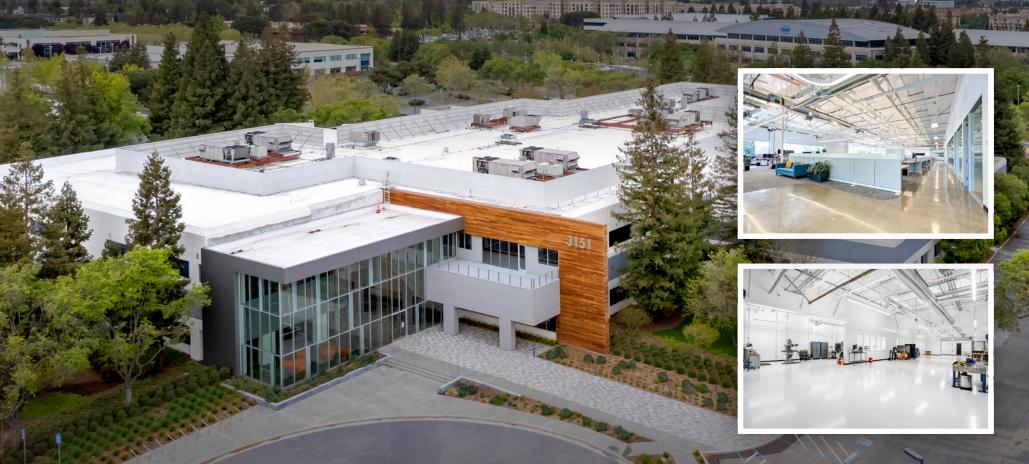

## 3151 Zanker Rd

San Jose, California

# High-End Full Building HQ Available

Can Be Demised by Floor or Half Floors
UP TO 12,000 AMPS AVAILABLE

RSF: 44,751 - 201,500

ipgsf.com

#### 3151 Zanker Rd

## **Space Features**

• Power: 12,000 amps @ 277/480 volts

• HVAC: 586 tons

• Parking: 3.2/1,000

• Shipping/Receiving 2 dock high doors 1 grade level door

• Multiple Hardware labs w/ CDA & Ventilation

• On-Site Amenities Fitness center w/showers

• 1.2 Acre Outdoor Amenity Area w/full size basketball + tennis court, sand volleyball court, plus 1/2 basketball court

• Board room

• Full cooking kitchen/ Cafeteria

• All hands meeting area