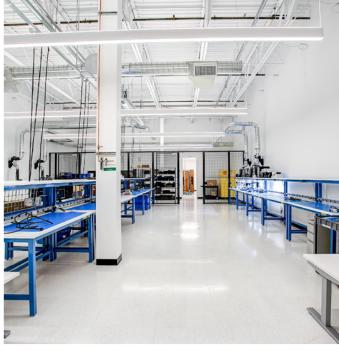

## **Space Features**

• Power: 12,000 amps @ 277/480 volts

• HVAC: 586 tons

• Parking: 3.2/1,000

• Shipping/Receiving 2 dock high doors 1 grade level door

• Multiple Hardware labs w/ CDA & Ventilation

• On-Site Amenities Fitness center w/showers