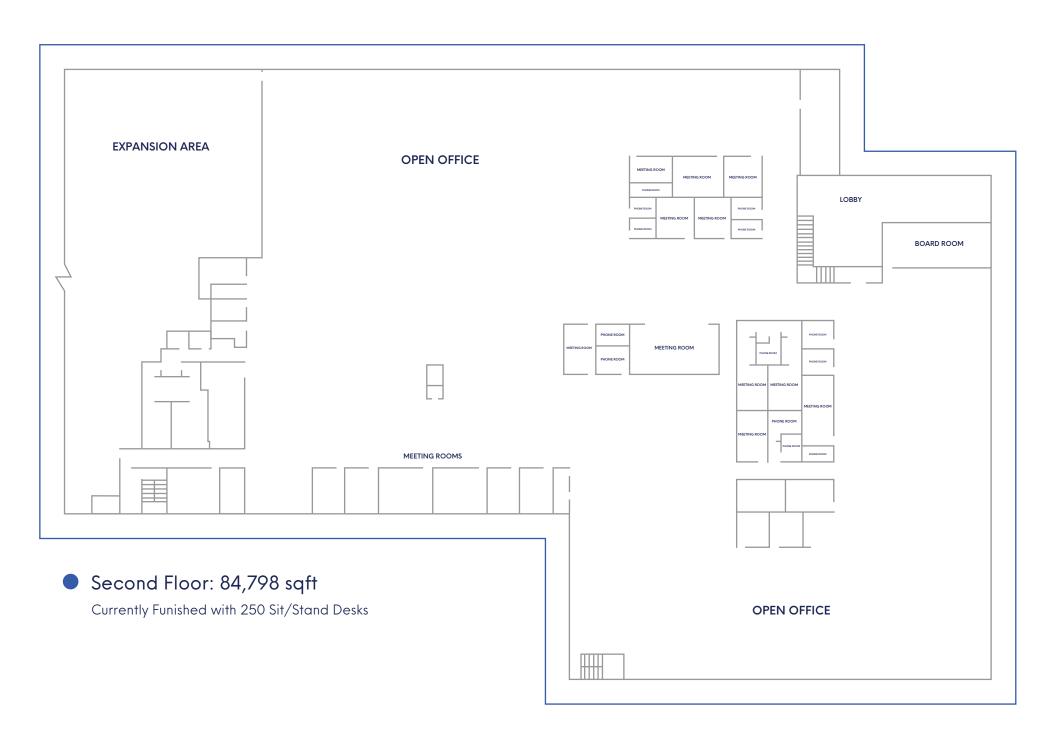

## **Space Features**

• Power: 12,000 amps @ 277/480 volts

• HVAC: 586 tons

• Parking: 3.2/1,000

• Shipping/Receiving 2 dock high doors 1 grade level door

• Multiple Hardware labs w/ CDA & Ventilation

• On-Site Amenities Fitness center w/showers

• 1.2 Acre Outdoor Amenity Area w/full size basketball + tennis court, sand volleyball court, plus 1/2 basketball court

• Board room

• Full cooking kitchen/ Cafeteria

• All hands meeting area