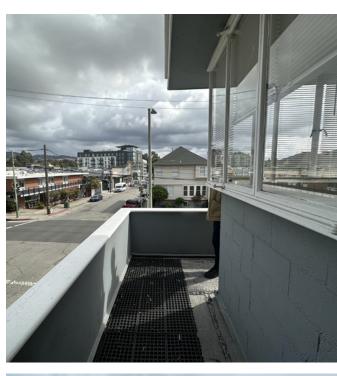

# Space Features:

- Robust mechanical, electrical, and plumming
- 3 fume hoods, multiple BSL2 rooms and hoods, eye wash stations, sinks, etc.
- Casework, private offices, conference room, kitchen, courtyard, balconies, and two elevators
- In-house distributions systems for: Air, vacuum and gas
- On-site parking in private garage
- 24/7 access