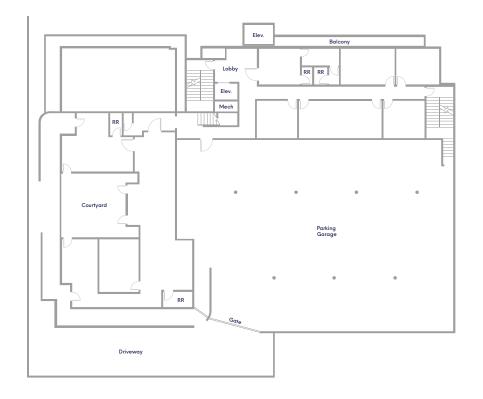

#### 2nd floor

### 3rd floor

## Property Highlights:

- Located on Pill Hill next to Alta Bates Medical Center and Kaiser Permanente
- 2 blocks from Telegraph Avenue
- Parking garage in building (Additional parking available at 426 29th Street at the Peralta Garage)
- Easy freeway access to:
   I-880, I-80, I-580, I-980 and 24
- 5 Miles to UC Berkeley;
- 13 miles to Oakland Airport;
- 10 miles to San Francisco