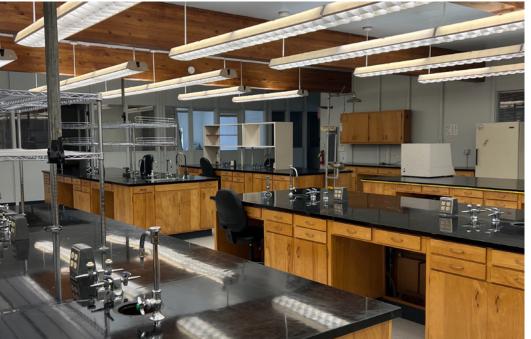

# Space Features:

- Robust mechanical, electrical, and plumming
- 3 fume hoods, multiple BSL2 rooms and hoods, eye wash stations, sinks, etc.
- Casework, private offices, conference room, kitchen, courtyard, balconies, and two elevators
- In-house distributions systems for: Air, vacuum and gas
- On-site parking in private garage
- 24/7 access