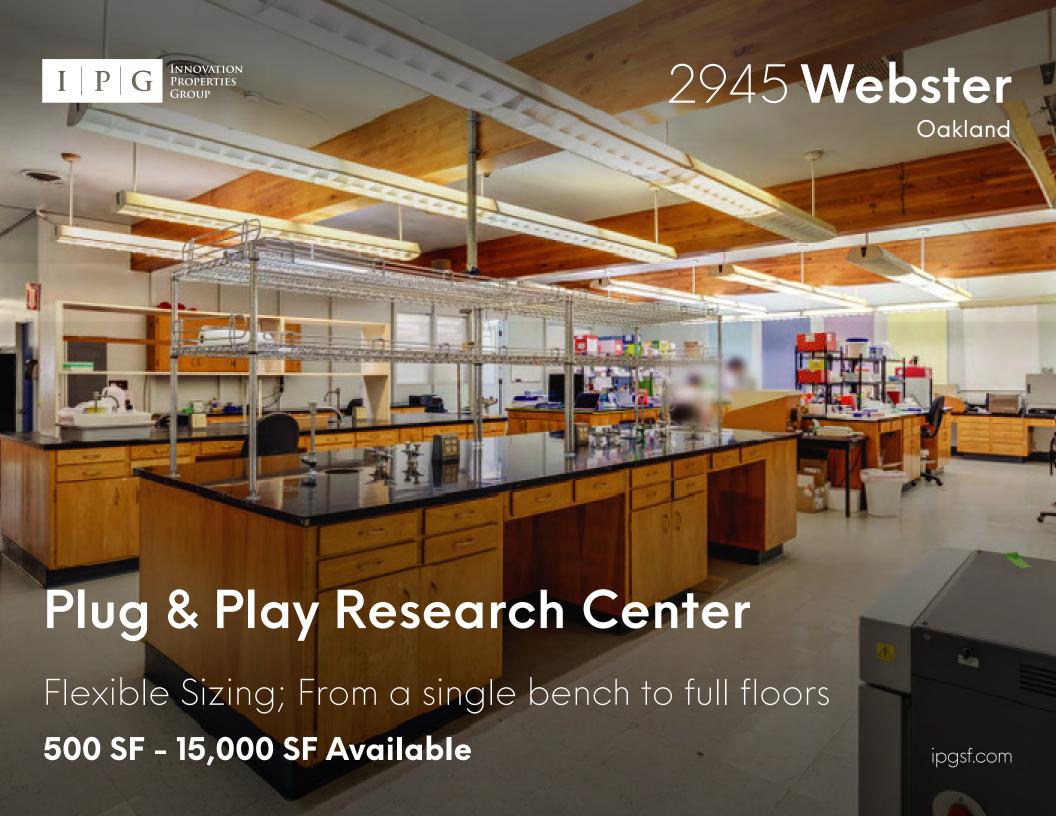

# Space Features:

- Robust mechanical, electrical, and plumming
- 3 fume hoods, multiple BSL2 rooms and hoods, eye wash stations, sinks, etc.
- Casework, private offices, conference room, kitchen, courtyard, balconies, and two elevators
- In-house distributions systems for: Air, vacuum and gas
- On-site parking in private garage
- 24/7 access