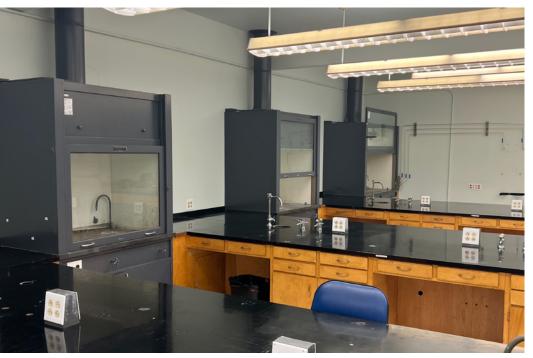

# Space Features:

- Robust mechanical, electrical, and plumming
- 3 fume hoods, multiple BSL2 rooms and hoods, eye wash stations, sinks, etc.
- Casework, private offices, conference room, kitchen, courtyard, balconies, and two elevators
- In-house distributions systems for: Air, vacuum and gas
- On-site parking in private garage
- 24/7 access