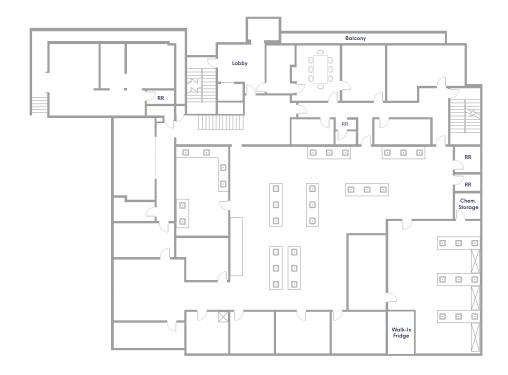

# Space Features:

- Robust mechanical, electrical, and plumming
- 3 fume hoods, multiple BSL2 rooms and hoods, eye wash stations, sinks, etc.
- Casework, private offices, conference room, kitchen, courtyard, balconies, and two elevators
- In-house distributions systems for: Air, vacuum and gas
- On-site parking in private garage
- 24/7 access







#### 2nd floor



### 3rd floor





## Property Highlights:

- Located on Pill Hill next to Alta Bates Medical Center and Kaiser Permanente
- 2 blocks from Telegraph Avenue
- Parking garage in building (Additional parking available at 426 29th Street at the Peralta Garage)
- Easy freeway access to:
   I-880, I-80, I-580, I-980 and 24
- 5 Miles to UC Berkeley;
- 13 miles to Oakland Airport;
- 10 miles to San Francisco





























### For leasing information

Innovation Properties Group
181 2nd Street, San Francisco, CA
www.ipgsf.com | CL 02031924

Ivan Smiljanic | Partner (510) 717 5008 | ivan@ipgsf.com BRE 01995999

ipgsf.com

This document has been prepared by IPG for advertising and general information only. IPG makes no guarantees, representations or warranties of any kind, expressed or implied, regar