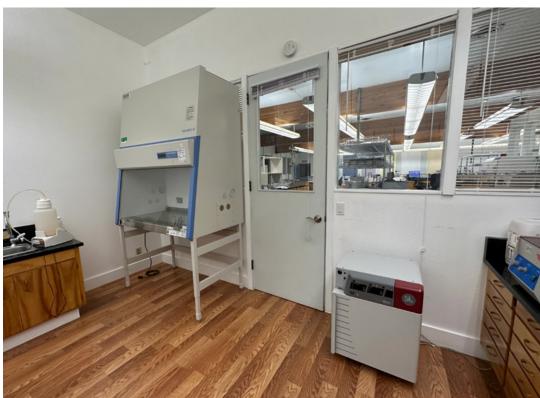

# Space Features:

- Robust mechanical, electrical, and plumming
- 3 fume hoods, multiple BSL2 rooms and hoods, eye wash stations, sinks, etc.
- Casework, private offices, conference room, kitchen, courtyard, balconies, and two elevators
- In-house distributions systems for: Air, vacuum and gas
- On-site parking in private garage
- 24/7 access