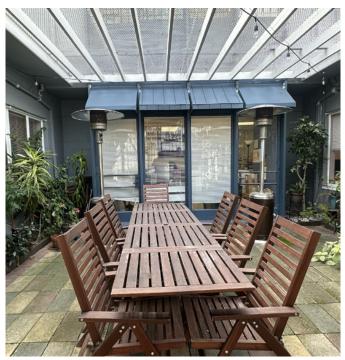

# Space Features:

- Robust mechanical, electrical, and plumming
- 3 fume hoods, multiple BSL2 rooms and hoods, eye wash stations, sinks, etc.
- Casework, private offices, conference room, kitchen, courtyard, balconies, and two elevators
- In-house distributions systems for: Air, vacuum and gas
- On-site parking in private garage
- 24/7 access