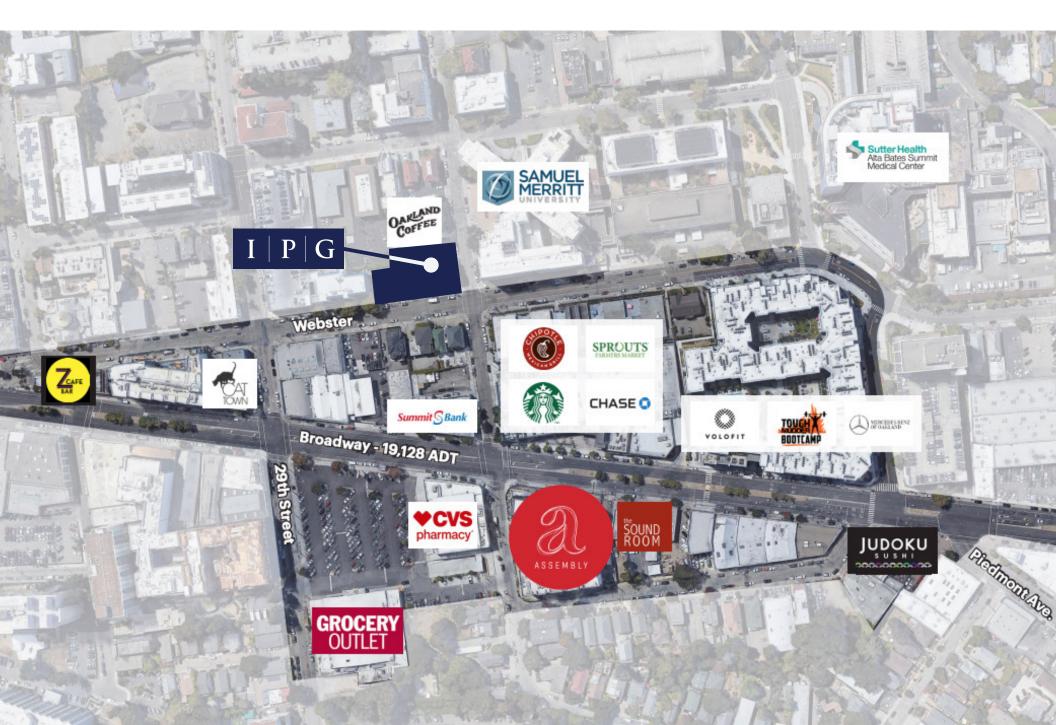

## Property Highlights:

- Located on Pill Hill next to Alta Bates Medical Center and Kaiser Permanente
- 2 blocks from Telegraph Avenue
- Parking garage in building (Additional parking available at 426 29th Street at the Peralta Garage)
- Easy freeway access to:
   I-880, I-80, I-580, I-980 and 24
- 5 Miles to UC Berkeley;
- 13 miles to Oakland Airport;
- 10 miles to San Francisco