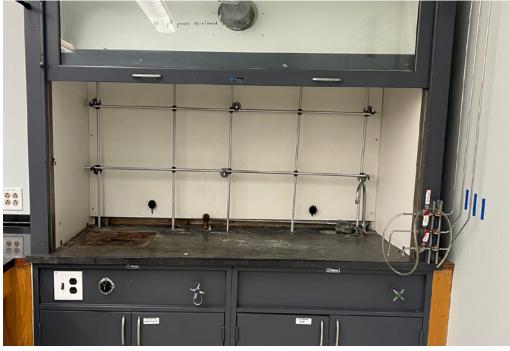

# Space Features:

- Robust mechanical, electrical, and plumming
- 3 fume hoods, multiple BSL2 rooms and hoods, eye wash stations, sinks, etc.
- Casework, private offices, conference room, kitchen, courtyard, balconies, and two elevators
- In-house distributions systems for: Air, vacuum and gas
- On-site parking in private garage
- 24/7 access