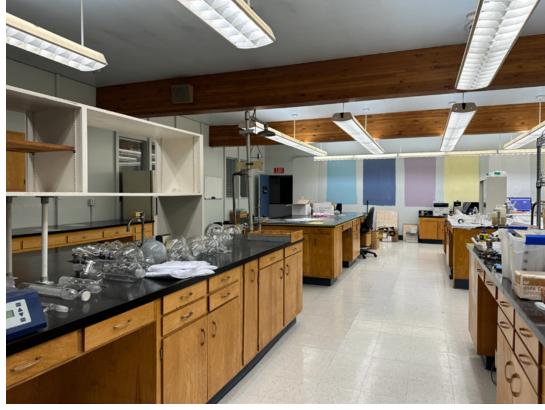

# Space Features:

- Robust mechanical, electrical, and plumming
- 3 fume hoods, multiple BSL2 rooms and hoods, eye wash stations, sinks, etc.
- Casework, private offices, conference room, kitchen, courtyard, balconies, and two elevators
- In-house distributions systems for: Air, vacuum and gas
- On-site parking in private garage
- 24/7 access