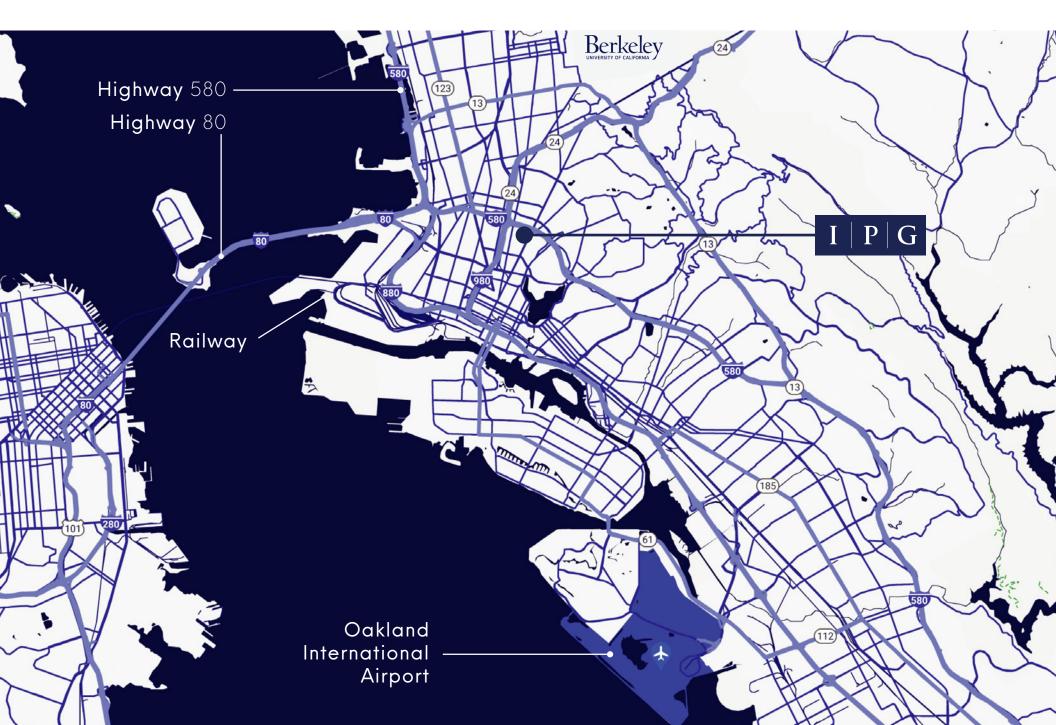

## Property Highlights:

- Located on Pill Hill next to Alta Bates Medical Center and Kaiser Permanente
- 2 blocks from Telegraph Avenue
- Parking garage in building (Additional parking available at 426 29th Street at the Peralta Garage)
- Easy freeway access to:
   I-880, I-80, I-580, I-980 and 24
- 5 Miles to UC Berkeley;
- 13 miles to Oakland Airport;
- 10 miles to San Francisco