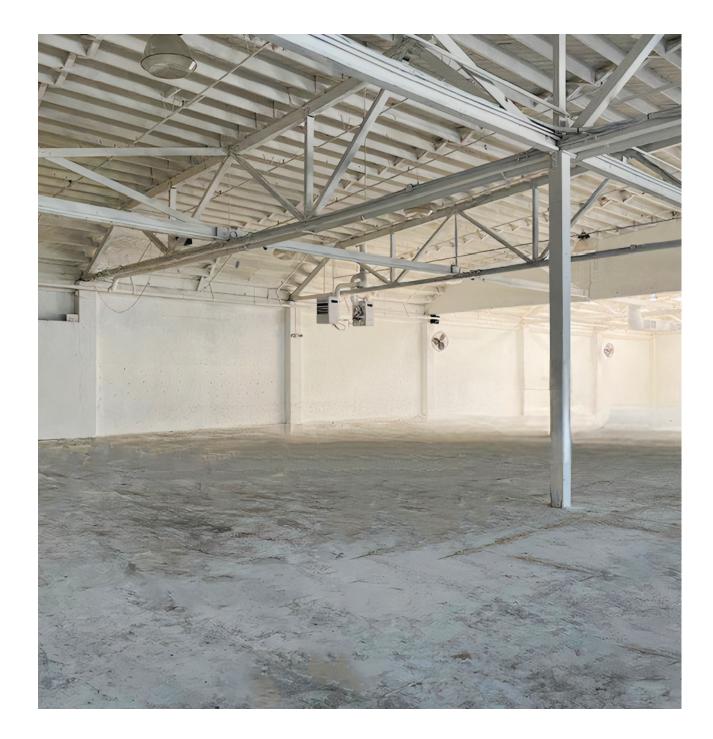

## Property Highlights:

• Sought After Potrero-Showplace Location

290 **De Haro** 

- Storefront Windows With Great Natural Light
- Open Layout with Partial Mezzanine
- Elevator
- Robust HVAC System
- Shower & Locker Facilities
- High-Ceiling Creative Aesthetic
- Abundant Street Parking
- Bike Parking
- Signage Opportunity
- Tl's Available

Gallery