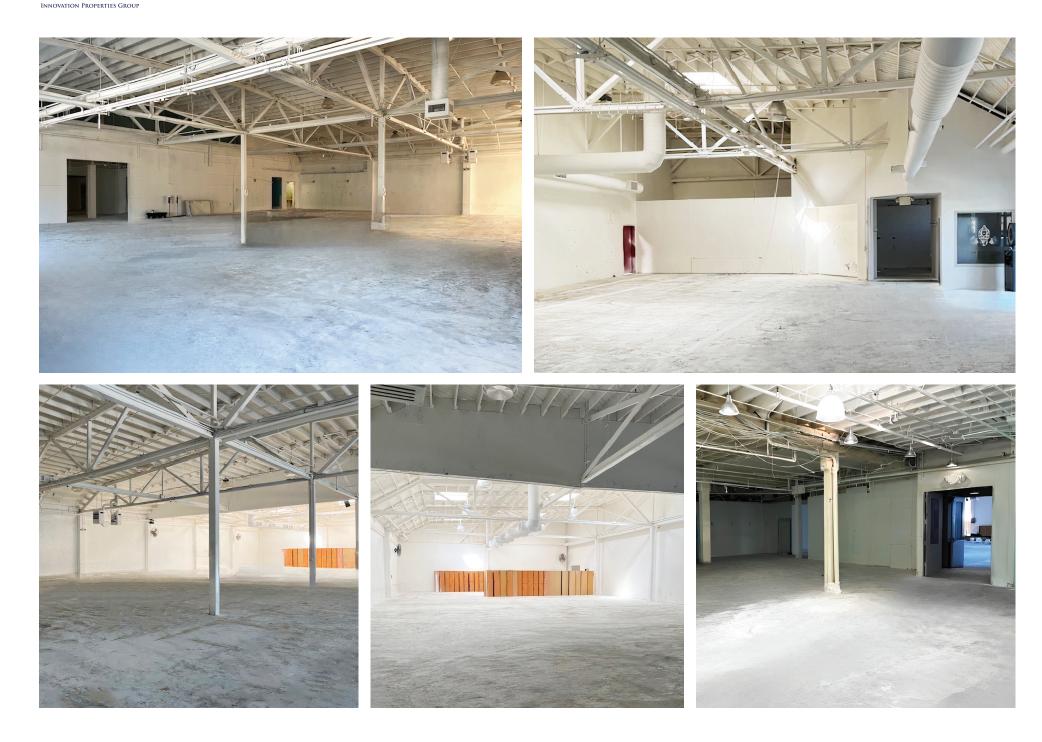

## 290 **De Haro** San Francisco

# **Premier Potrero Hill Standalone Building**

**Robust HVAC System & Heavy Power** 

26,000 RSF

ipgsf.com



## Property Highlights:

• Sought After Potrero-Showplace Location

290 **De Haro** 

- Storefront Windows With Great Natural Light
- Open Layout with Partial Mezzanine
- Elevator
- Robust HVAC System
- Shower & Locker Facilities
- High-Ceiling Creative Aesthetic
- Abundant Street Parking
- Bike Parking
- Signage Opportunity
- Tl's Available





Gallery





### 290 **De Haro**

Floorplan







Amenity







Zesty

6

5 Anchor Brewing

7 Jackson Playground

California College of the Arts

8 Tree Parkside

9

10 Kaiser Permanente

UCSF Medical Center



12 Bottom of the Hill Bar



### For leasing information

**INNOVATION** 

PROPERTIES GROUP

Ivan Smiljanic | Partner (510) 717-5008 | ivan@ipgsf.com BRE : 01995999

B& P/000

P

G

Casaldra Andreassen | Associate (631) 478-8343 | casaldra@ipgsf.com BRE : 02028086 Innovation Properties Group 181 2nd Street, San Francisco, CA www.ipgsf.com | CL 02031924

This document has been prepared by IPG for advertising and general information only. IPG makes no guarantees, representations or warranties of any kind, expressed or implied, regarding the information including, but not limited to, warranti