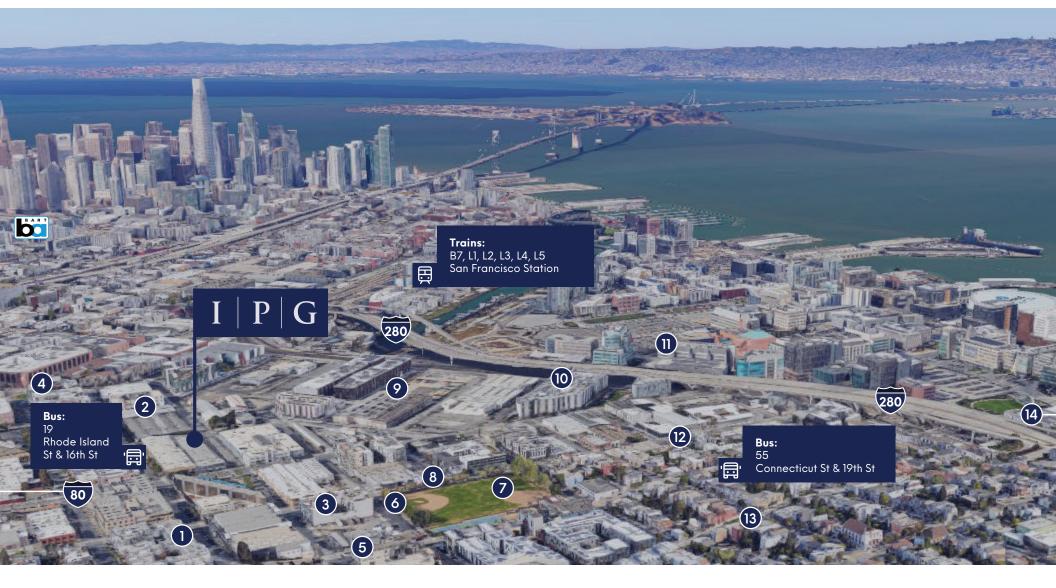

### 290 **De Haro**

Floorplan

Amenity

Zesty

6

5 Anchor Brewing

7 Jackson Playground

California College of the Arts

8 Tree Parkside

9

10 Kaiser Permanente

UCSF Medical Center

12 Bottom of the Hill Bar