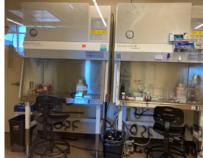

# Lab Features / Property Highlights

- 30x Benchs
- 5x Bio Safety Hoods
- 4x Chemistry Hoods
- House di-water, Vacuum, Nitrogen, CO2
- 4x -20 and 2x -80 freezers
- Centrifuges, PCR Room
- Shared HDLC or HVLC
- BSL 2 Lab
- High electrical capacity
- Back-Up Generator