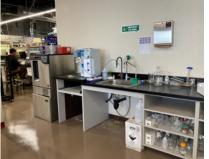

# Lab Features / Property Highlights

- 30x Benchs
- 5x Bio Safety Hoods
- 4x Chemistry Hoods
- House di-water, Vacuum, Nitrogen, CO2
- 4x -20 and 2x -80 freezers
- Centrifuges, PCR Room
- Shared HDLC or HVLC
- BSL 2 Lab
- High electrical capacity
- Back-Up Generator