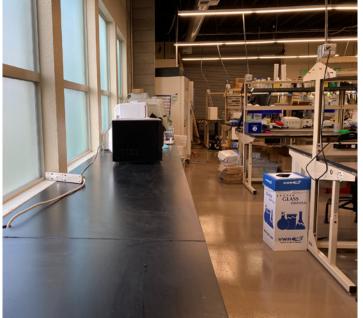

# Lab Features / Property Highlights

- 30x Benchs
- 5x Bio Safety Hoods
- 4x Chemistry Hoods
- House di-water, Vacuum, Nitrogen, CO2
- 4x -20 and 2x -80 freezers
- Centrifuges, PCR Room
- Shared HDLC or HVLC
- BSL 2 Lab
- High electrical capacity
- Back-Up Generator