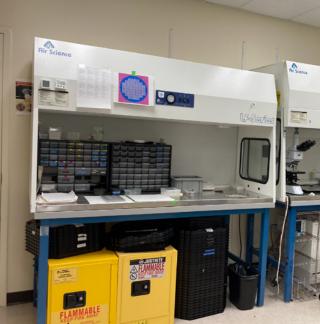

# Lab Features / Property Highlights

- 30x Benchs
- 5x Bio Safety Hoods
- 4x Chemistry Hoods
- House di-water, Vacuum, Nitrogen, CO2
- 4x -20 and 2x -80 freezers
- Centrifuges, PCR Room
- Shared HDLC or HVLC
- BSL 2 Lab
- High electrical capacity
- Back-Up Generator