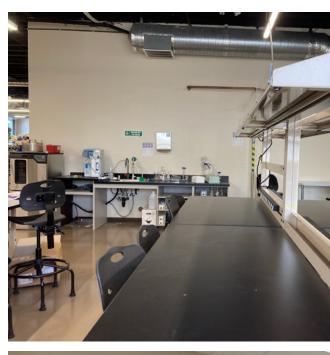

# Lab Features / Property Highlights

- 30x Benchs
- 5x Bio Safety Hoods
- 4x Chemistry Hoods
- House di-water, Vacuum, Nitrogen, CO2
- 4x -20 and 2x -80 freezers
- Centrifuges, PCR Room
- Shared HDLC or HVLC
- BSL 2 Lab
- High electrical capacity
- Back-Up Generator