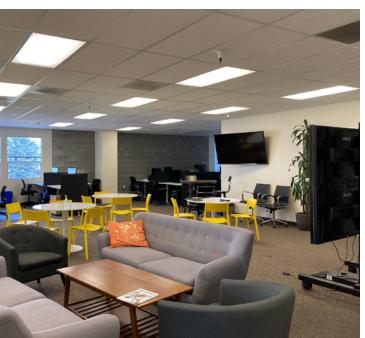

#### **Office Features**

- 20-person Board room
- 10 Private Offices
- 7 Meeting Rooms
- 25 Office Workstations
- Large Event / Lounge area
- Kitchen
- Shower facilities

#### Office Features

- BBQ area/Picnic Benches Outside
- Ample Parking