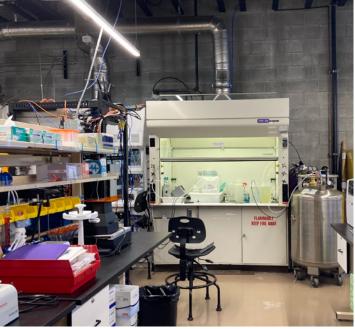

# Lab Features / Property Highlights

- 30x Benchs
- 5x Bio Safety Hoods
- 4x Chemistry Hoods
- House di-water, Vacuum, Nitrogen, CO2
- 4x -20 and 2x -80 freezers
- Centrifuges, PCR Room
- Shared HDLC or HVLC
- BSL 2 Lab
- High electrical capacity
- Back-Up Generator