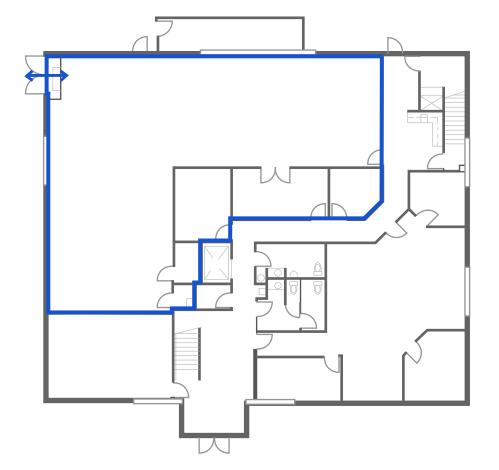

## 250 Natural Bridges Drive

Santa Cruz, CA



## Plug & Play Flex Building Biology & Chemistry Labs, Office

Two-Story Building: 13,520 RSF - 6750 RSF per floor



# Lab Features / Property Highlights

- 30x Benchs
- 5x Bio Safety Hoods
- 4x Chemistry Hoods
- House di-water, Vacuum, Nitrogen, CO2
- 4x -20 and 2x -80 freezers
- Centrifuges, PCR Room
- Shared HDLC or HVLC
- BSL 2 Lab
- High electrical capacity
- Back-Up Generator

#### **Office Features**

- 20-person Board room
- 10 Private Offices
- 7 Meeting Rooms
- 25 Office Workstations
- Large Event / Lounge area
- Kitchen
- Shower facilities

#### Office Features

- BBQ area/Picnic Benches Outside
- Ample Parking











## **GROUND FLOOR**



## **SECOND FLOOR**

























- 1 Stanford University
- 2 UC Santa Cruz
- 3 Silicon Valley

- 4 Natural Bridges State Beach
  3 minutes walk
- 5 San Jose Airport







This document has been prepared by IPG for advertising and general information only. IPG makes no guarantees, representations or warranties of any kind, expressed or implied, regarding the information including, but not limited to, warranties of content, accuracy and reliability. Any interested party should undertake their own inquiries as to the accuracy of the information. IPG excludes unequivocally all inferred or implied terms, conditions and warranties arising out of this document and excludes all liability for loss and damages arising there from. This publication is the copyrighted property of IPG and