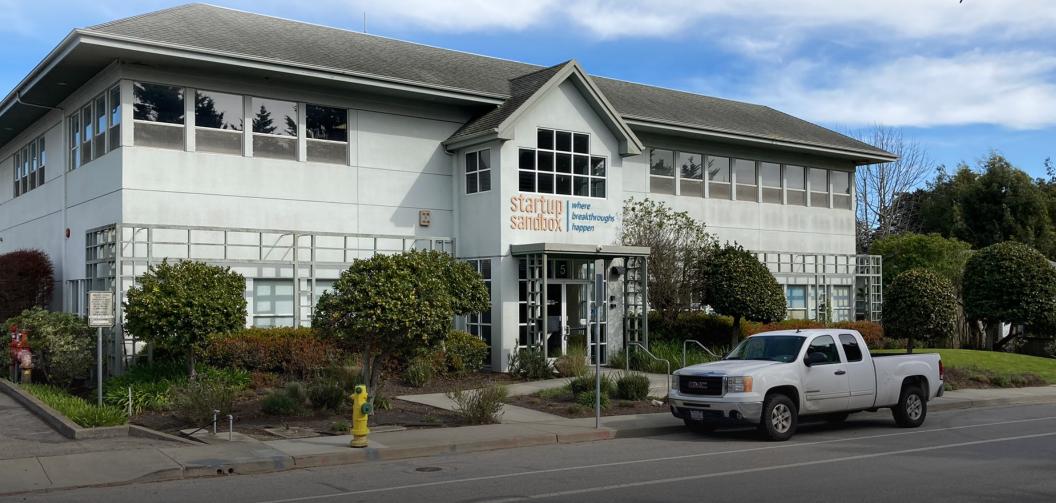

## 250 Natural Bridges Drive

Santa Cruz, CA

## Plug & Play Flex Building Biology & Chemistry Labs, Office

Two-Story Building: 13,520 RSF - 6750 RSF per floor