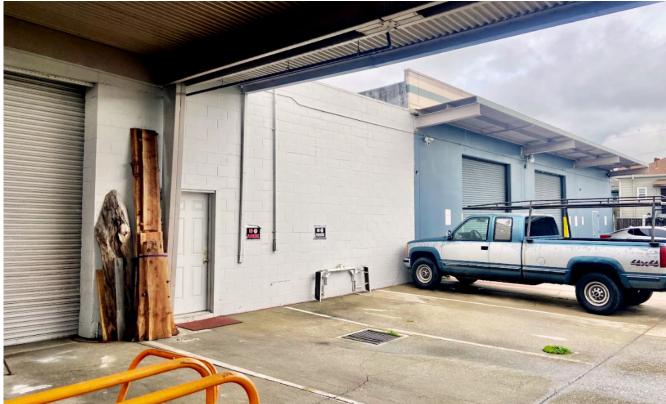

#### 2400 Filbert St.

Gallery

2400 Filbert St.

## Space Features:

Plumbing/Restrooms on-site Interior office spaces 3 phase power Roll up doors 24-hour on-site security High ceilings throughout Priced to move

2400 Filbert St.

# Property Highlights:

- Warehouses available now: 7,500-18,900 SF
- Expansion potential into another 12,000 SF
- Over 20,000 SF of open lot space
- Freeway access: 5 min to 1580/1880
- 15 minutes to downtown SF
- 10 minutes to West Oakland Bart