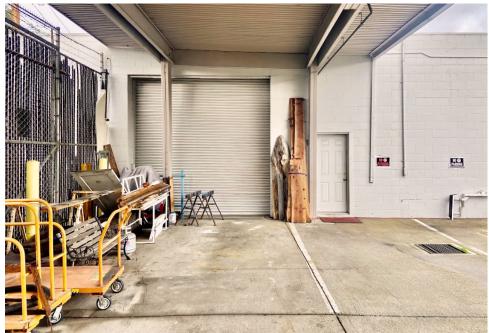

#### 2400 Filbert St.

Gallery

2400 Filbert St.

## Space Features:

Plumbing/Restrooms on-site Interior office spaces 3 phase power Roll up doors 24-hour on-site security High ceilings throughout Priced to move

2400 Filbert St.

# Property Highlights:

- Warehouses available now: 7,500-18,900 SF
- Expansion potential into another 12,000 SF
- Over 20,000 SF of open lot space
- Freeway access: 5 min to 1580/1880
- 15 minutes to downtown SF
- 10 minutes to West Oakland Bart