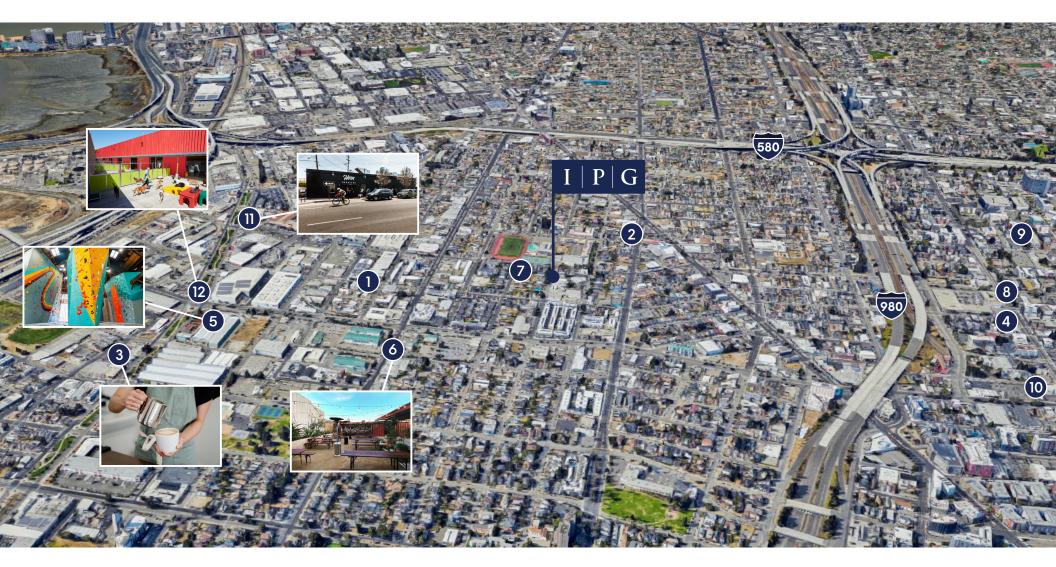

### Amenities/Map

2 Stay Gold Deli

3 Kilovolt Coffee

Pacific Pipe

4

5

Ghost Town Brewing

The Double Standard

9

10 Whole Foods Market

11 Horn BBQ

12 Happy Hound Play & Daycare