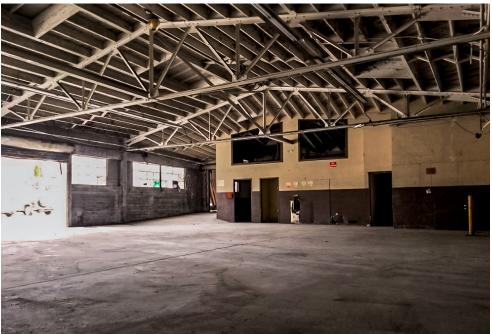

#### 2400 Filbert St.

Gallery

2400 Filbert St.

## Space Features:

Plumbing/Restrooms on-site Interior office spaces 3 phase power Roll up doors 24-hour on-site security High ceilings throughout Priced to move

2400 Filbert St.

# Property Highlights:

- Warehouses available now: 7,500-18,900 SF
- Expansion potential into another 12,000 SF
- Over 20,000 SF of open lot space
- Freeway access: 5 min to 1580/1880
- 15 minutes to downtown SF
- 10 minutes to West Oakland Bart