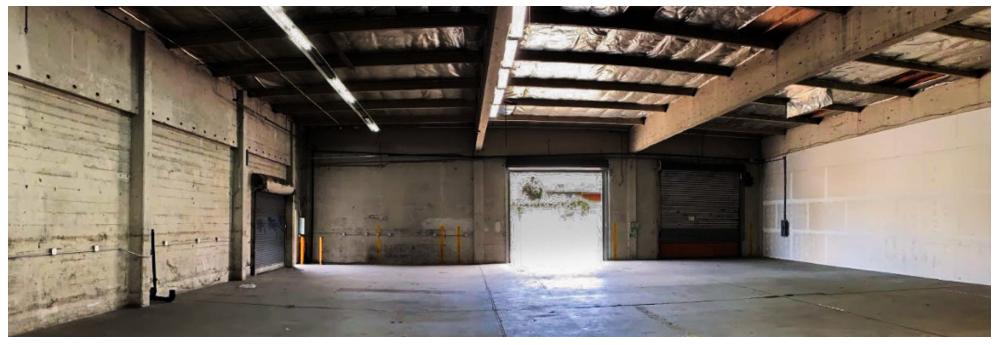

#### 2400 Filbert St.

Gallery

2400 Filbert St.

## Space Features:

Plumbing/Restrooms on-site Interior office spaces 3 phase power Roll up doors 24-hour on-site security High ceilings throughout Priced to move

2400 Filbert St.

# Property Highlights:

- Warehouses available now: 7,500-18,900 SF
- Expansion potential into another 12,000 SF
- Over 20,000 SF of open lot space
- Freeway access: 5 min to 1580/1880
- 15 minutes to downtown SF
- 10 minutes to West Oakland Bart