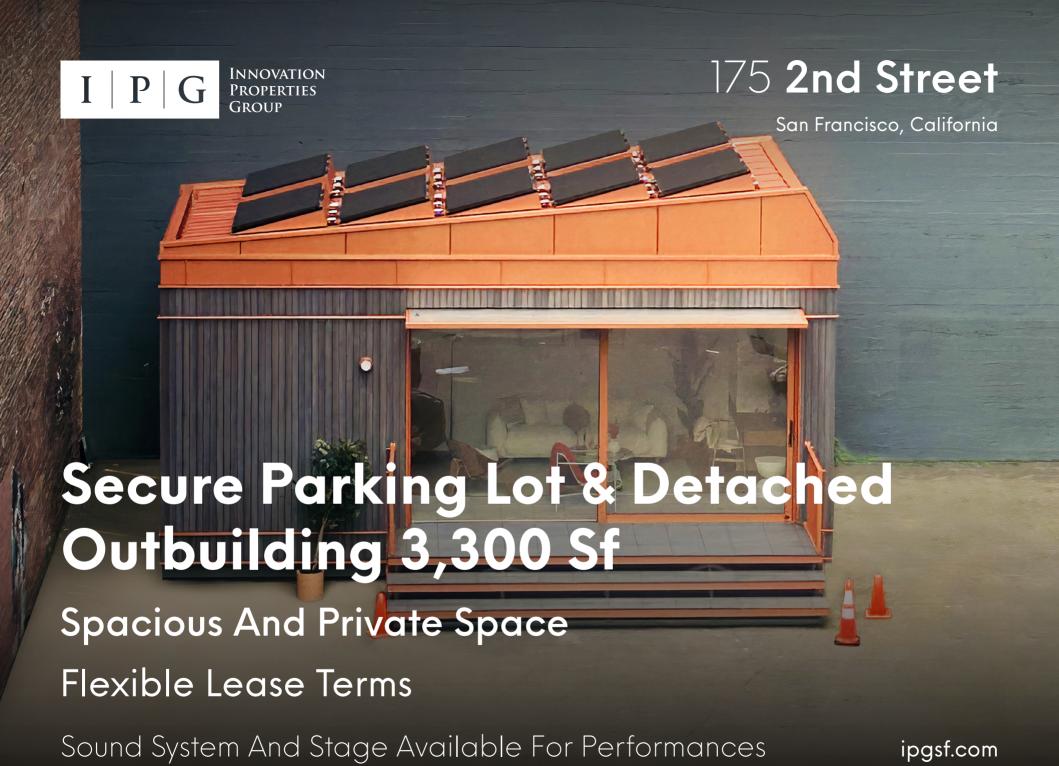

## Gallery









## **Amenities**



- 175 2nd Street
- 2 LinkedIn
- 3 Blue Bottle Coffee
- 4 Transbay Terminal Park

- 5 Salesforce Tower
- 6 Facebook
- **BART**
- 8 SFMoMA

- 9 Riverbed Technology
- 10 Whole Foods
- South Park
- 12 Giants Stadium

- 13 Crunch Fitness
- Mascone Center
- 15 Caltrain
- 16 Ferry Building



## 175 2nd Street

San Francisco, California



**Renata Musliumova** | Senior Associate (786) 303-84-58 | <u>renata@ipgsf.com</u> DRE 02227386

ipgsf.com

This document has been prepared by IPG for advertising and general information only. IPG makes no guarantees, representations or warranties of any kind, expressed or implied, regarding the information including, but not limited to, warranties of content, accuracy and reliability. Any interested party should unde