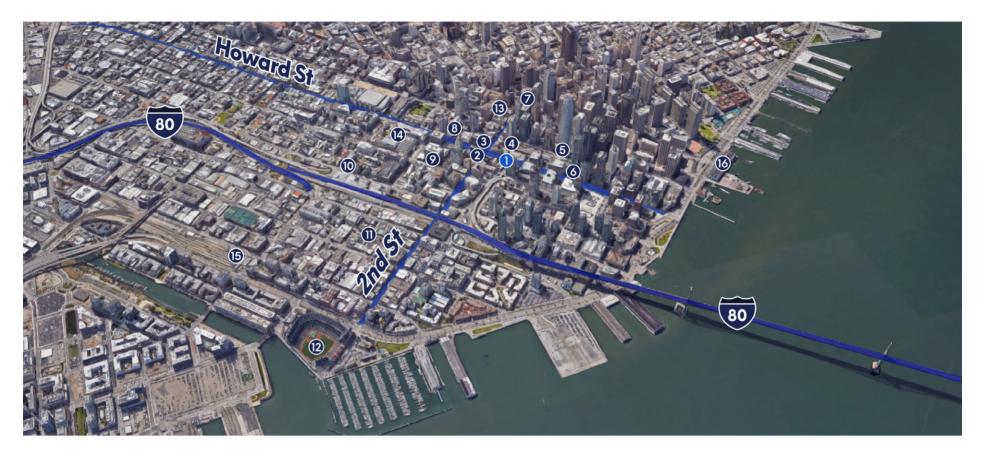

## **Amenities**

- 175 2nd Street
- 2 LinkedIn
- 3 Blue Bottle Coffee
- 4 Transbay Terminal Park

- 5 Salesforce Tower
- 6 Facebook
- **BART**
- 8 SFMoMA

- 9 Riverbed Technology
- 10 Whole Foods
- South Park
- 12 Giants Stadium

- 13 Crunch Fitness
- Mascone Center
- 15 Caltrain
- 16 Ferry Building