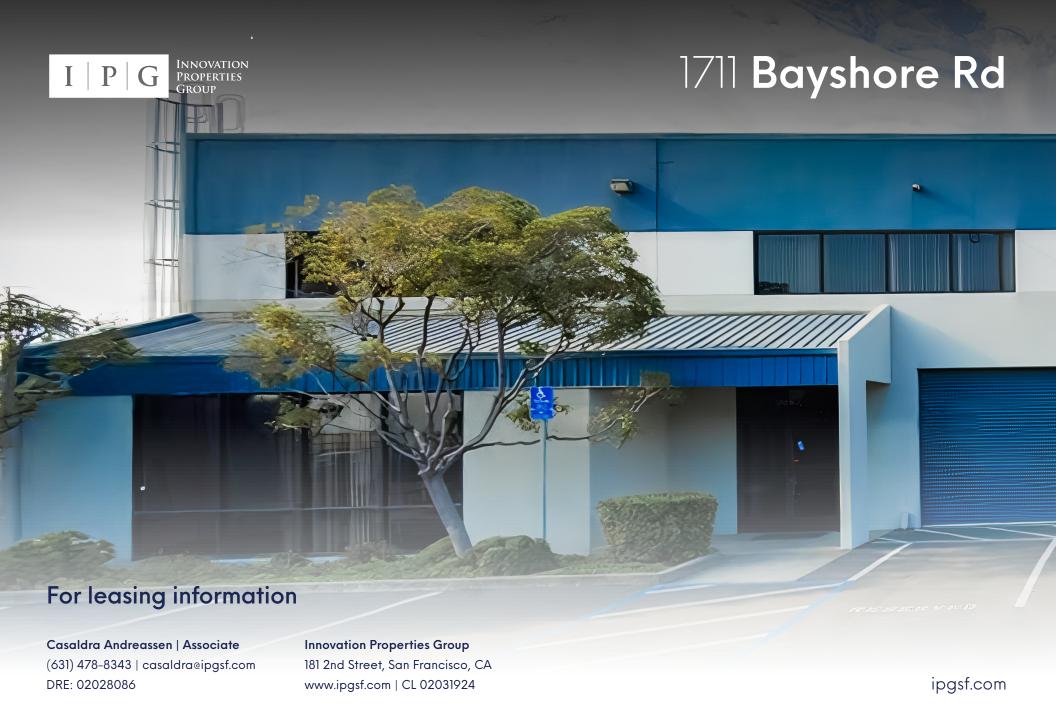

t 3 Phase Power
- 2 Private Offices
- 3 Large Conference Rooms
- 2 Kitchenettes
- 3 Private Restrooms
- Open Office for 38 Seats on the 2nd Floor w/ Bay Views
- Open Flex + R&D Space on the Ground Floor w/ VCT Flooring
- 185 SF Warehouse w Roll Up Door





# Gallery













# SUITE B (1st Floor)

±2,247 SF





#### 1711 Bayshore Rd

## **Aerial Map**



#### **Amenities**

- In-N-Out Burger
- 2 Denny's
- 3 Chick-fil-A
- 4 Gourmet Gyros & kebabs
- 6 Angelicas

- 6 Milagros Latin Kitchen
- Crouching Tiger
- 8 Harry's Hofbrau
- Capelo's Barbecue
- McDonald's

- Cocola Bakery
- La Casita Chilanga
- Brew Coffee and Bakery
- **14** Freewheel Brewing Compan
- 15 Tortas Mexican Food

- Amausaan Uji matcha
- Starbucks
- 18 La Honda Winery
- Occola Bakery
- 20 Zareen's Restaurant & Catering



This document has been prepared by IPG for advertising and general information only. IPG makes no guarantees, representations or warranties of any kind, expressed or implied, regarding the information including, but not limited to, warranties of content, accuracy and reliability. Any interested party should undertake their own inquiries as to the accuracy of the information. IPG excludes unequivocally all inferred or implied terms, conditions and warranties arising out of this document and excludes all liability for loss and damages arising there from. This publication is the copyrighted property of IPG and/or its licensor(s). ©2023. All rights reserved.