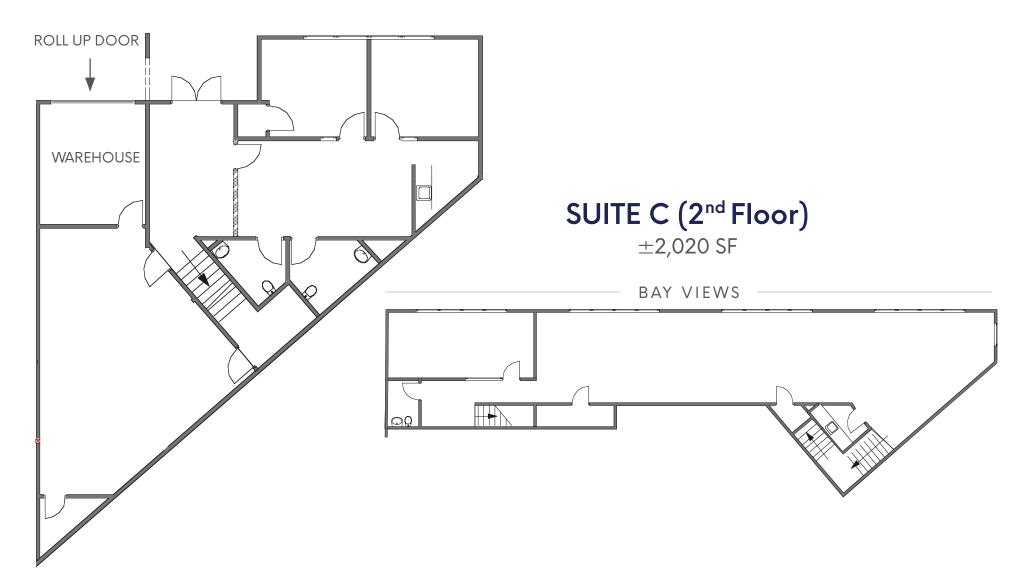

Boutique Warehouse with Heavy Power 600 AMPS 480 Volts

Redwood City - 4,267 RSF



### 1711 Bayshore Rd

# Property Highlights:

- 600 Amps 480 Volt 3 Phase Power
- 2 Private Offices
- 3 Large Conference Rooms
- 2 Kitchenettes
- 3 Private Restrooms
- Open Office for 38 Seats on the 2nd Floor w/ Bay Views
- Open Flex + R&D Space on the Ground Floor w/ VCT Flooring
- 185 SF Warehouse w Roll Up Door





# Gallery













# SUITE B (1st Floor)

±2,247 SF





#### 1711 Bayshore Rd

## **Aerial Map**



#### **Amenities**

- In-N-Out Burger
- 2 Denny's
- 3 Chick-fil-A
- 4 Gourmet Gyros & kebabs
- 6 Angelicas

- 6 Milagros Latin Kitchen
- Crouching Tiger
- 8 Harry's Hofbrau
- Capelo's Barbecue
- McDonald's

- Cocola Bakery
- La Casita Chilanga
- Brew Coffee and Bakery
- **14** Freewheel Brewing Compan
- 15 Tortas Mexican Food

- Amausaan Uji matcha
- Starbucks
- 18 La Honda Winery
- Occola Bakery
- 20 Zareen's Restaurant & Catering



This document has been prepared by IPG for advertising and general information only. IPG makes no guarantees, representations or warranties of any kind, expressed or implied, regarding the information including, but not limited to, warranties of content, accuracy and reliability. Any interested party should unde