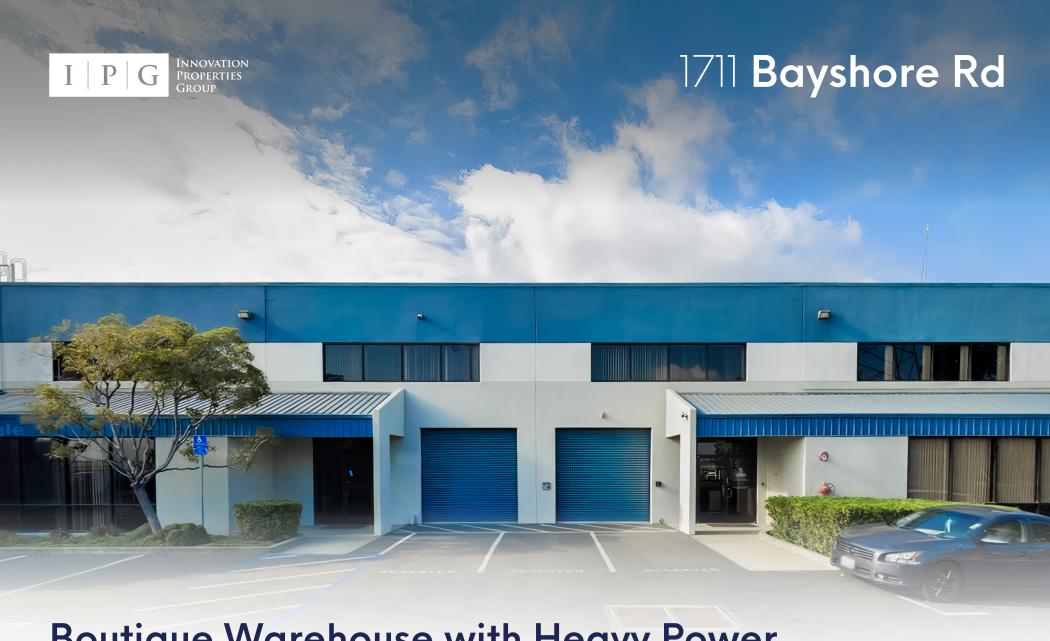

Boutique Warehouse with Heavy Power 600 AMPS 480 Volts

Redwood City - 4,267 RSF

### 1711 Bayshore Rd

# Property Highlights:

- 600 Amps 480 Volt 3 Phase Power
- 2 Private Offices
- 3 Large Conference Rooms
- 2 Kitchenettes
- 3 Private Restrooms
- Open Office for 38 Seats on the 2nd Floor w/ Bay Views
- Open Flex + R&D Space on the Ground Floor w/ VCT Flooring
- 185 SF Warehouse w Roll Up Door