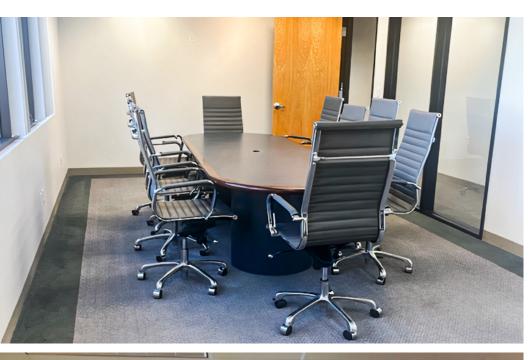

Boutique Warehouse with Heavy Power 600 AMPS 480 Volts

Redwood City - 4,267 RSF



### 1711 Bayshore Rd

# Property Highlights:

- 600 Amps 480 Volt 3 Phase Power
- 2 Private Offices
- 3 Large Conference Rooms
- 2 Kitchenettes
- 3 Private Restrooms
- Open Office for 38 Seats on the 2nd Floor w/ Bay Views
- Open Flex + R&D Space on the Ground Floor w/ VCT Flooring
- 185 SF Warehouse w Roll Up Door





# Gallery













# SUITE B (1st Floor)

±2,247 SF





#### 1711 Bayshore Rd

## **Aerial Map**



#### **Amenities**

- In-N-Out Burger
- 2 Denny's
- 3 Chick-fil-A
- 4 Gourmet Gyros & kebabs
- 6 Angelicas

- 6 Milagros Latin Kitchen
- Crouching Tiger
- 8 Harry's Hofbrau
- Capelo's Barbecue
- McDonald's

- Cocola Bakery
- La Casita Chilanga
- Brew Coffee and Bakery
- **14** Freewheel Brewing Compan
- 15 Tortas Mexican Food

- Amausaan Uji matcha
- Starbucks
- 18 La Honda Winery
- Occola Bakery
- 20 Zareen's Restaurant & Catering



This document has been prepared by IPG for advertising and general information only. IPG makes no guarantees, representations or warranties of any kind, expressed or implied, regarding the information including, but not limited to, warranties of content, accuracy and