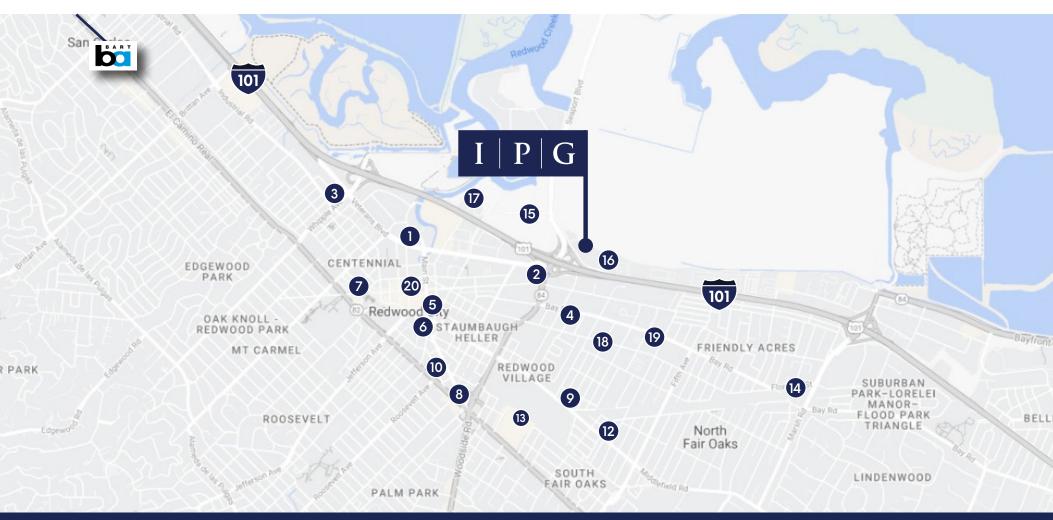

## **Aerial Map**

#### **Amenities**

- In-N-Out Burger
- 2 Denny's
- 3 Chick-fil-A
- 4 Gourmet Gyros & kebabs
- 6 Angelicas

- 6 Milagros Latin Kitchen
- Crouching Tiger
- 8 Harry's Hofbrau
- Capelo's Barbecue
- McDonald's

- Cocola Bakery
- La Casita Chilanga
- Brew Coffee and Bakery
- **14** Freewheel Brewing Compan
- 15 Tortas Mexican Food

- Amausaan Uji matcha
- Starbucks
- 18 La Honda Winery
- Occola Bakery
- 20 Zareen's Restaurant & Catering