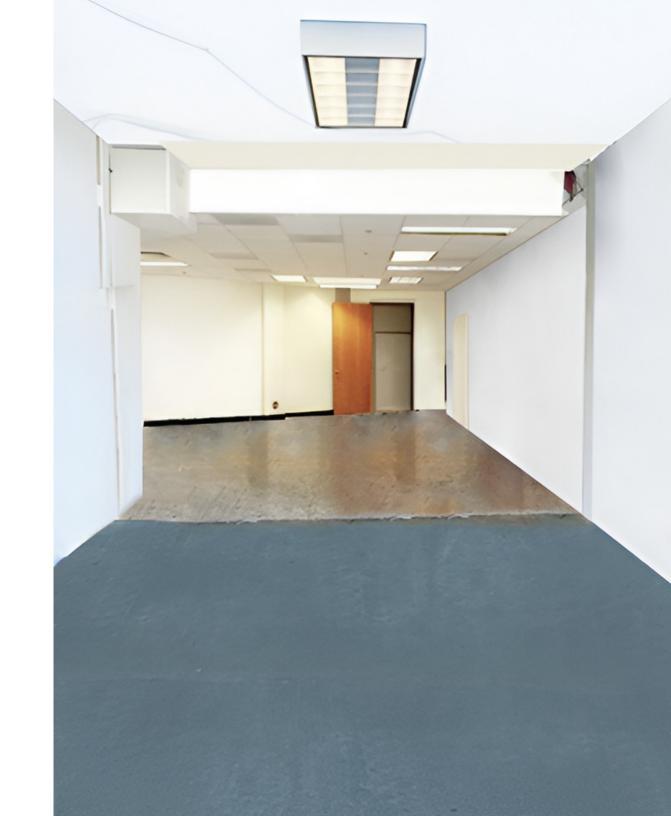

Boutique Warehouse with Heavy Power 600 AMPS 480 Volts

Redwood City - 4,267 RSF



### 1711 Bayshore Rd

# Property Highlights:

- 600 Amps 480 Volt 3 Phase Power
- 2 Private Offices
- 3 Large Conference Rooms
- 2 Kitchenettes
- 3 Private Restrooms
- Open Office for 38 Seats on the 2nd Floor w/ Bay Views
- Open Flex + R&D Space on the Ground Floor w/ VCT Flooring
- 185 SF Warehouse w Roll Up Door





# Gallery













# SUITE B (1st Floor)

±2,247 SF





#### 1711 Bayshore Rd

## **Aerial Map**



#### **Amenities**

- In-N-Out Burger
- 2 Denny's
- 3 Chick-fil-A
- 4 Gourmet Gyros & kebabs
- 6 Angelicas

- 6 Milagros Latin Kitchen
- Crouching Tiger
- 8 Harry's Hofbrau
- Capelo's Barbecue
- McDonald's

- Cocola Bakery
- La Casita Chilanga
- Brew Coffee and Bakery
- **14** Freewheel Brewing Compan
- 15 Tortas Mexican Food

- Amausaan Uji matcha
- Starbucks
- 18 La Honda Winery
- Occola Bakery
- 20 Zareen's Restaurant & Catering



This document has been prepared by IPG for advertising and general information only. IPG makes no guarantees, representations or warranties of any kind, expressed or implied, regarding the information including, but not limited to, warranties of conten