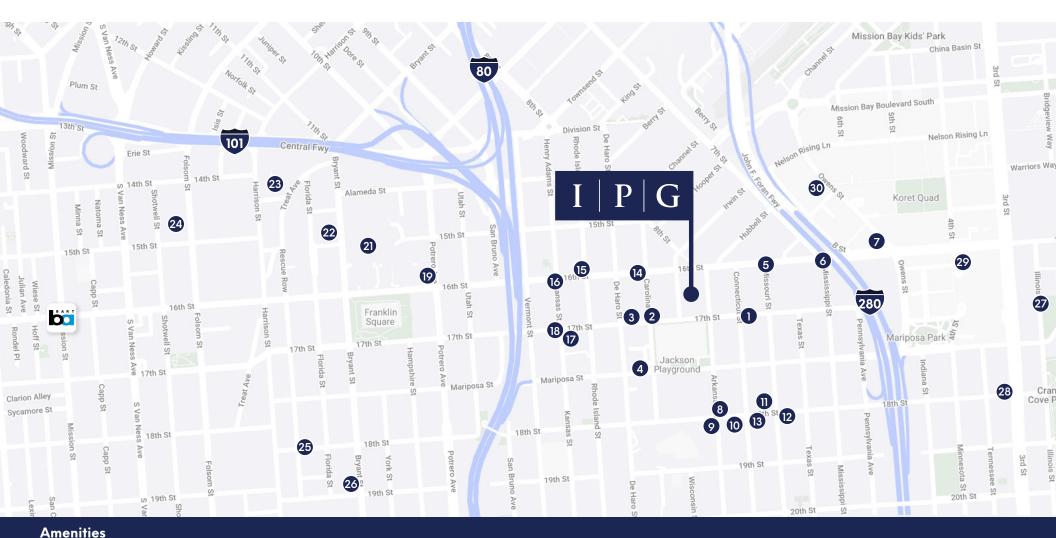

## **Amenities**

## Amenifies

- Connecticut Yankee
- Zesty
- 3 Philz Coffee
- 4 Anchor Public Taps
- 5 Boba Guys Poetrero
- 6 Truly Mediterranean

- Starbucks
- 8 Sunflower Restaurant
- Ohatz Roasting Company
- 10 Mochica
- 11 Umi
- 12 Plow

- 13 Parker Potrero
- Wolfie's Lunch
- 15 Dos Pinas
- 16 Starbucks
- Whole Food Market
- 18 Live Sushi Bar

- Smashburger
- 20 McDonald's
- 21 Safeway
- 22 Sports Basement
- 23 Best Buy
- **24** Foods Co.

- Tartine Manufactory
- 26 Universal Cafe
- The Ramp
- 28 Moshi Moshi
- UCSF Medical Center
- 30 Kaiser Permanente

This document has been prepared by IPG for advertising and general information only. IPG makes no guarantees, representations or warranties of any kind, expressed or implied, regarding the information including, but not limited to, warranties of content, accuracy and reliability. Any interested party should undertake their own inquiries as to the accuracy of the information. IPG excludes unequivocally all inferred or implied terms, conditions and warranties arising out of this document and excludes all liability for loss and damages arising there from. This publication is the copyrighted property of IPG and/or its licensor(s). ©2023. All rights reserved.