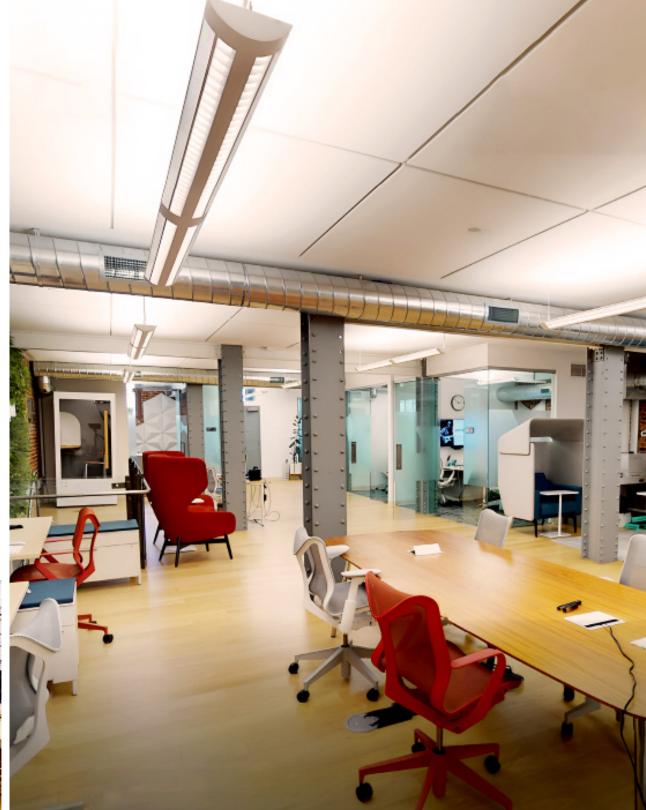

## Property highlights:

- Creative Brick & Timber Interior
- Two (2) Glass Meeting Rooms
- Two (2) Glass Conference Rooms
- Two (2) Private Restrooms in Suite w/ Shower
- Two (2) Phone Booths
- Open Kitchen Area
- Full HVAC
- Hardwood Floors
- Lounge with a Built-in Bar
- High-end Finishes