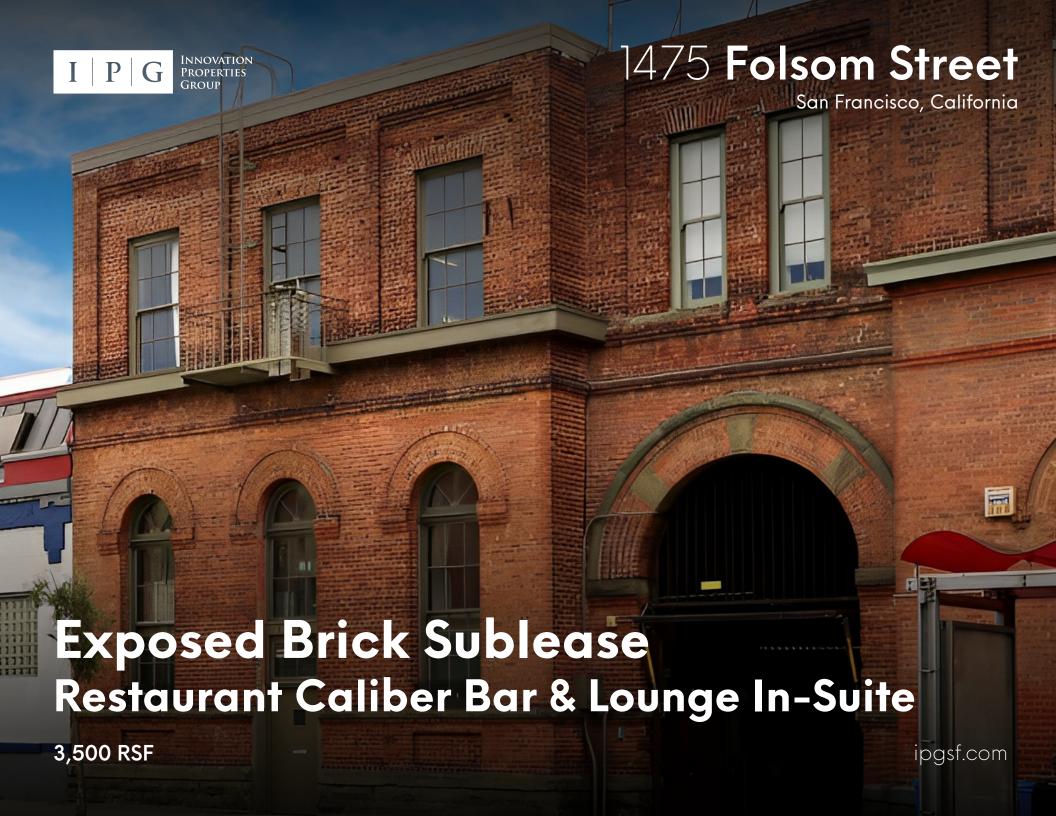

## Property highlights:

- Creative Brick & Timber Interior
- Two (2) Glass Meeting Rooms
- Two (2) Glass Conference Rooms
- Two (2) Private Restrooms in Suite w/ Shower
- Two (2) Phone Booths
- Open Kitchen Area
- Full HVAC
- Hardwood Floors
- Lounge with a Built-in Bar
- High-end Finishes



















## 1475 Folsom Street

## **Amenities**



## Amenifies

- Connecticut Yankee
- Zesty
- 3 Philz Coffee
- 4 Anchor Public Taps
- 5 Boba Guys Poetrero
- 6 Truly Mediterranean

- Starbucks
- 8 Sunflower Restaurant
- Ohatz Roasting Company
- 10 Mochica
- 11 Umi
- 12 Plow

- 13 Parker Potrero
- Wolfie's Lunch
- 15 Dos Pinas
- 16 Starbucks
- Whole Food Market
- 18 Live Sushi Bar

- Smashburger
- 20 McDonald's
- 21 Safeway
- 22 Sports Basement
- 23 Best Buy
- **24** Foods Co.

- Tartine