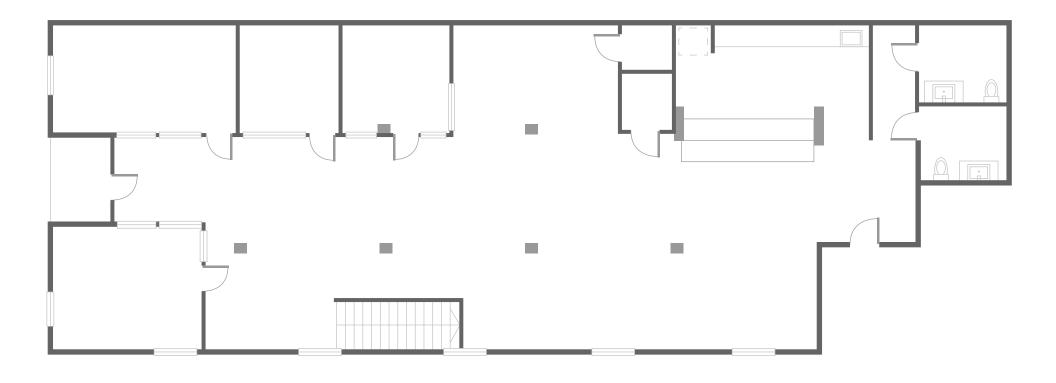

## Property highlights:

- Creative Brick & Timber Interior
- Two (2) Glass Meeting Rooms
- Two (2) Glass Conference Rooms
- Two (2) Private Restrooms in Suite w/ Shower
- Two (2) Phone Booths
- Open Kitchen Area
- Full HVAC
- Hardwood Floors
- Lounge with a Built-in Bar
- High-end Finishes



















## 1475 Folsom Street

## **Amenities**



## Amenifies

- Connecticut Yankee
- Zesty
- 3 Philz Coffee
- 4 Anchor Public Taps
- 5 Boba Guys Poetrero
- 6 Truly Mediterranean

- Starbucks
- 8 Sunflower Restaurant
- Ohatz Roasting Company
- 10 Mochica
- 11 Umi
- 12 Plow

- 13 Parker Potrero
- Wolfie's Lunch
- 15 Dos Pinas
- 16 Starbucks
- Whole Food Market
- 18 Live Sushi Bar

- Smashburger
- 20 McDonald's
- 21 Safeway
- 22 Sports Basement
- 23 Best Buy
- **24** Foods Co.

- Tartine Manufactory
- 26 Universal Cafe
- The Ramp
- 28 Moshi Moshi
- UCSF Medical Center
- 30 Kaiser Permanente



This document has been prepared by IPG for advertising and general information only. IPG makes no guarantees, representations or warranties of any kind, expressed or implied, regarding the information in