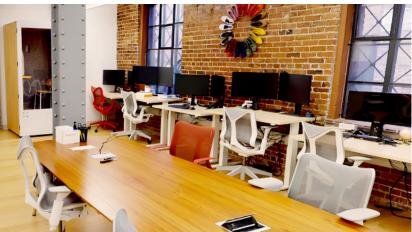

## Property highlights:

- Creative Brick & Timber Interior
- Two (2) Glass Meeting Rooms
- Two (2) Glass Conference Rooms
- Two (2) Private Restrooms in Suite w/ Shower
- Two (2) Phone Booths
- Open Kitchen Area
- Full HVAC
- Hardwood Floors
- Lounge with a Built-in Bar
- High-end Finishes