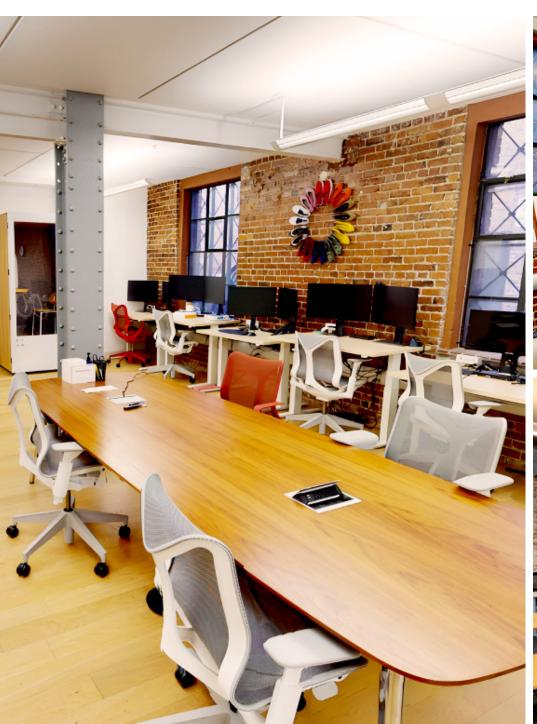

## Property highlights:

- Creative Brick & Timber Interior
- Two (2) Glass Meeting Rooms
- Two (2) Glass Conference Rooms
- Two (2) Private Restrooms in Suite w/ Shower
- Two (2) Phone Booths
- Open Kitchen Area
- Full HVAC
- Hardwood Floors
- Lounge with a Built-in Bar
- High-end Finishes