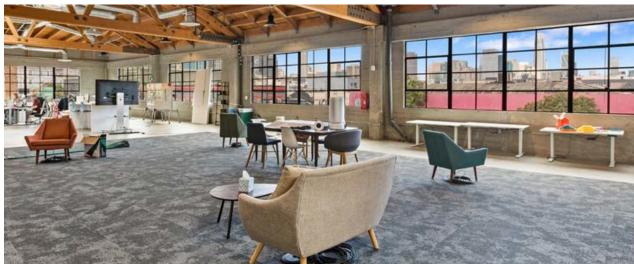

Folsom St Corridor, San Francisco

## **Full Building HQ**

HIGH END POLISHED INDUSTRIAL AESTHETIC **Robust HVAC System & Heavy Power** 38,020sf Demisable By Floor To 13,400sf Plug & Play LEX 9/26 Or Longer Direct

ipgsf.com

Tri



# Property Highlights:

#### • HQ

- Parking Included At the Closest Lot
- Unobstructed Downtown Views
- Sunny 180 Degree Window Line
- Great Natural Light On Every Floor
- Robust HVAC System
- Huge Power 3-Phase, 1200 Amp, 480 Volts
- Very Pet Friendly
- Full ADA (Passenger Elevator & Freight Elevator)
- High Ceilings Throughout Shower & Locker Facilities
- Rollup Doors
- 100% Plug & Play (Immediate Move-In Potential)
- Sandblasted Wood Ceilings & Polished Concrete Floors
- High-Ceiling Creative Aesthetic
- Bike Parking









Gallery









Floorplan



#### 1st Floor



#### 2nd Floor





Floorplan

#### **3rd Floor**







Gallery













#### **Amenities Map**



- Costco Wholesale
   Lone Star Saloon
   Calofornios
   Butter
   District Six
- 6 Trader Joe's
  7 Potero Center
  8 Rainbow Grocery
  9 Franklin Square
  10 Sightglass Coffee
- Cellarmaker Brewing
   Square Pie Guys
   Sushi Ondo
   The Willows
   Joint Venture Kitchen
  - Driftwood
    - 18 Zeitgeist
    - 19 Shizen Vegan Sushi Bar
    - 20 Standard Deviant Brewing

16 Chantal Guillon Patisserie

- Best Buy
   Dumpling Time
   REI
   Turtle Tower
- 25 San Francisco Flower Market
- 23 Tin Vietnamese Cuisine
   27 San Francisco City Hall
   28 Asian Art Museum
   29 Blue Bottle Coffee
   30 BAIA



### Amenities











## 1301 F