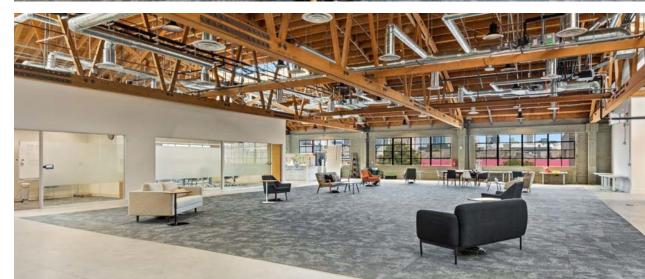

Folsom St Corridor, San Francisco

## **Full Building HQ**

HIGH END POLISHED INDUSTRIAL AESTHETIC **Robust HVAC System & Heavy Power** 38,020sf Demisable By Floor To 13,400sf Plug & Play LEX 9/26 Or Longer Direct

ipgsf.com

Tri



# Property Highlights:

#### • HQ

- Parking Included At the Closest Lot
- Unobstructed Downtown Views
- Sunny 180 Degree Window Line
- Great Natural Light On Every Floor
- Robust HVAC System
- Huge Power 3-Phase, 1200 Amp, 480 Volts
- Very Pet Friendly
- Full ADA (Passenger Elevator & Freight Elevator)
- High Ceilings Throughout Shower & Locker Facilities
- Rollup Doors
- 100% Plug & Play (Immediate Move-In Potential)
- Sandblasted Wood Ceilings & Polished Concrete Floors
- High-Ceiling Creative Aesthetic
- Bike Parking









Gallery









Floorplan



#### 1st Floor



#### 2nd Floor





Floorplan

#### **3rd Floor**







Gallery













#### **Amenities Map**



- Costco Wholesale
   Lone Star Saloon
   Calofornios
   Butter
   District Six
- 6 Trader Joe's
  7 Potero Center
  8 Rainbow Grocery
  9 Franklin Square
  10 Sightglass Coffee
- Cellarmaker Brewing
   Square Pie Guys
   Sushi Ondo
   The Willows
   Joint Venture Kitchen
  - Driftwood
    - 18 Zeitgeist
    - 19 Shizen Vegan Sushi Bar
    - 20 Standard Deviant Brewing

16 Chantal Guillon Patisserie

- Best Buy
   Dumpling Time
   REI
   Turtle Tower
- 25 San Francisco Flower Market
- 23 Tin Vietnamese Cuisine
   27 San Francisco City Hall
   28 Asian Art Museum
   29 Blue Bottle Coffee
   30 BAIA



### Amenities











## 1301 Fol