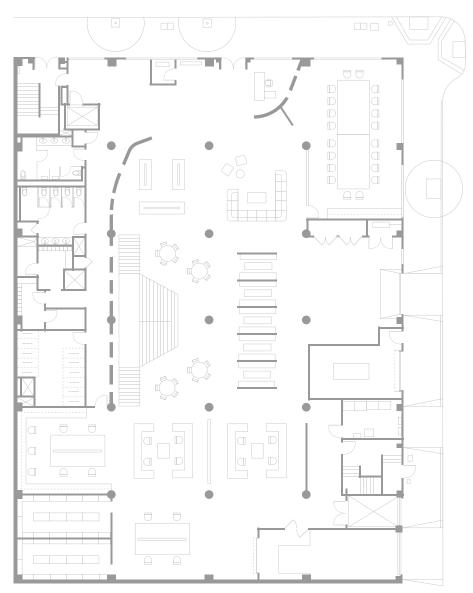

dor, San Francisco

## **Full Building HQ**

HIGH END POLISHED INDUSTRIAL AESTHETIC **Robust HVAC System & Heavy Power** 38,020sf Demisable By Floor To 13,400sf Plug & Play LEX 9/26 Or Longer Direct

ipgsf.com

Tri



# Property Highlights:

#### • HQ

- Parking Included At the Closest Lot
- Unobstructed Downtown Views
- Sunny 180 Degree Window Line
- Great Natural Light On Every Floor
- Robust HVAC System
- Huge Power 3-Phase, 1200 Amp, 480 Volts
- Very Pet Friendly
- Full ADA (Passenger Elevator & Freight Elevator)
- High Ceilings Throughout Shower & Locker Facilities
- Rollup Doors
- 100% Plug & Play (Immediate Move-In Potential)
- Sandblasted Wood Ceilings & Polished Concrete Floors
- High-Ceiling Creative Aesthetic
- Bike Parking









Gallery









Floorplan



#### 1st Floor



#### 2nd Floor





Floorplan

#### **3rd Floor**







Gallery













#### **Amenities Map**



- Costco Wholesale
   Lone Star Saloon
   Calofornios
   Butter
   District Six
- 6 Trader Joe's
  7 Potero Center
  8 Rainbow Grocery
  9 Franklin Square
  10 Sightglass Coffee
- Cellarmaker Brewing
   Square Pie Guys
   Sushi Ondo
   The Willows
   Joint Venture Kitchen
  - Driftwood
    - 18 Zeitgeist
    - 19 Shizen Vegan Sushi Bar
    - 20 Standard Deviant Brewing

16 Chantal Guillon Patisserie

- Best Buy
   Dumpling Time
   REI
   Turtle Tower
- 25 San Francisco Flower Market
- 23 Tin Vietnamese Cuisine
   27 San Francisco City Hall
   28 Asian Art Museum
   29 Blue Bottle Coffee
   30 BAIA



### Amenities











## 1301 Folsom Street

San Francisco

### For leasing informa