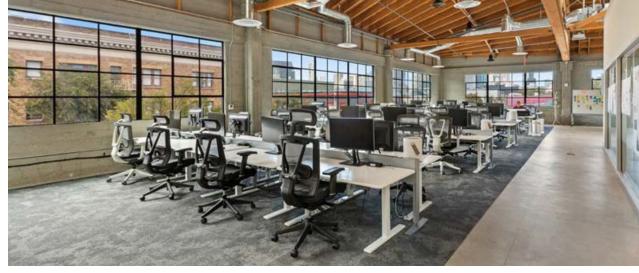

Folsom St Corridor, San Francisco

## **Full Building HQ**

HIGH END POLISHED INDUSTRIAL AESTHETIC **Robust HVAC System & Heavy Power** 38,020sf Demisable By Floor To 13,400sf Plug & Play LEX 9/26 Or Longer Direct

ipgsf.com

Tri



# Property Highlights:

#### • HQ

- Parking Included At the Closest Lot
- Unobstructed Downtown Views
- Sunny 180 Degree Window Line
- Great Natural Light On Every Floor
- Robust HVAC System
- Huge Power 3-Phase, 1200 Amp, 480 Volts
- Very Pet Friendly
- Full ADA (Passenger Elevator & Freight Elevator)
- High Ceilings Throughout Shower & Locker Facilities
- Rollup Doors
- 100% Plug & Play (Immediate Move-In Potential)
- Sandblasted Wood Ceilings & Polished Concrete Floors
- High-Ceiling Creative Aesthetic
- Bike Parking









Gallery









Floorplan



#### 1st Floor



#### 2nd Floor





Floorplan

#### **3rd Floor**







Gallery













#### **Amenities Map**



- Costco Wholesale
   Lone Star Saloon
   Calofornios
   Butter
   District Six
- 6 Trader Joe's
  7 Potero Center
  8 Rainbow Grocery
  9 Franklin Square
  10 Sightglass Coffee
- Cellarmaker Brewing
   Square Pie Guys
   Sushi Ondo
   The Willows
   Joint Venture Kitchen
  - Driftwood
    - 18 Zeitgeist
    - 19 Shizen Vegan Sushi Bar
    - 20 Standard Deviant Brewing

16 Chantal Guillon Patisserie

- Best Buy
   Dumpling Time
   REI
   Turtle Tower
- 25 San Francisco Flower Market
- 23 Tin Vietnamese Cuisine
   27 San Francisco City Hall
   28 Asian Art Museum
   29 Blue Bottle Coffee
   30 BAIA



### Amenities











## 1301