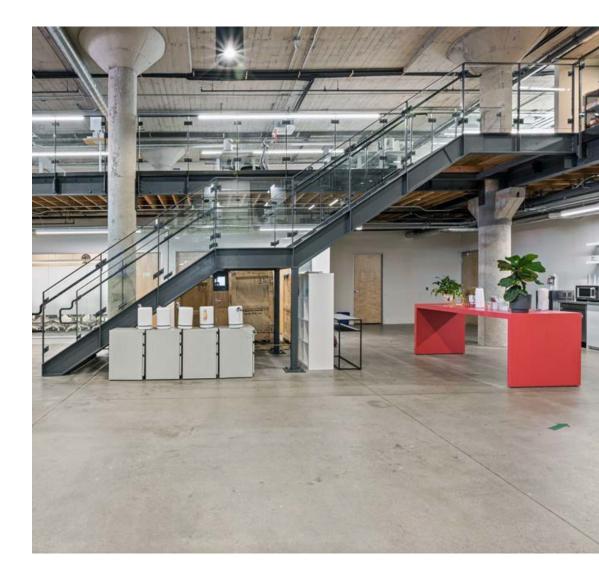

OLISHED INDUSTRIAL AESTHETIC **Robust HVAC System & Heavy Power** 38,020sf Demisable By Floor To 13,400sf Plug & Play LEX 9/26 Or Longer Direct

ipgsf.com

Tri



# Property Highlights:

#### • HQ

- Parking Included At the Closest Lot
- Unobstructed Downtown Views
- Sunny 180 Degree Window Line
- Great Natural Light On Every Floor
- Robust HVAC System
- Huge Power 3-Phase, 1200 Amp, 480 Volts
- Very Pet Friendly
- Full ADA (Passenger Elevator & Freight Elevator)
- High Ceilings Throughout Shower & Locker Facilities
- Rollup Doors
- 100% Plug & Play (Immediate Move-In Potential)
- Sandblasted Wood Ceilings & Polished Concrete Floors
- High-Ceiling Creative Aesthetic
- Bike Parking









Gallery









Floorplan



#### 1st Floor



#### 2nd Floor





Floorplan

#### **3rd Floor**







Gallery













#### **Amenities Map**



- Costco Wholesale
   Lone Star Saloon
   Calofornios
   Butter
   District Six
- 6 Trader Joe's
  7 Potero Center
  8 Rainbow Grocery
  9 Franklin Square
  10 Sightglass Coffee
- Cellarmaker Brewing
   Square Pie Guys
   Sushi Ondo
   The Willows
   Joint Venture Kitchen
  - Driftwood
    - 18 Zeitgeist
    - 19 Shizen Vegan Sushi Bar
    - 20 Standard Deviant Brewing

16 Chantal Guillon Patisserie

- Best Buy
   Dumpling Time
   REI
   Turtle Tower
- 25 San Francisco Flower Market
- 23 Tin Vietnamese Cuisine
   27 San Francisco City Hall
   28 Asian Art Museum
   29 Blue Bottle Coffee
   30 BAIA



### Amenities











## 1301 Folsom Street

San Francisco

### For leasing information

#### Ivan Smiljanic | Partner

( 510) 717-5008 |