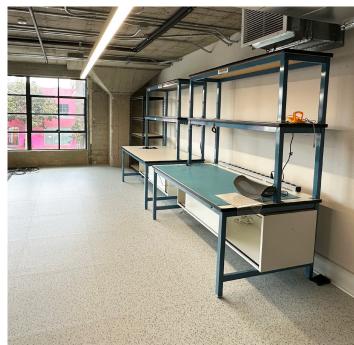

STHETIC **Robust HVAC System & Heavy Power** 38,020sf Demisable By Floor To 13,400sf Plug & Play LEX 9/26 Or Longer Direct

ipgsf.com

Tri



# Property Highlights:

#### • HQ

- Parking Included At the Closest Lot
- Unobstructed Downtown Views
- Sunny 180 Degree Window Line
- Great Natural Light On Every Floor
- Robust HVAC System
- Huge Power 3-Phase, 1200 Amp, 480 Volts
- Very Pet Friendly
- Full ADA (Passenger Elevator & Freight Elevator)
- High Ceilings Throughout Shower & Locker Facilities
- Rollup Doors
- 100% Plug & Play (Immediate Move-In Potential)
- Sandblasted Wood Ceilings & Polished Concrete Floors
- High-Ceiling Creative Aesthetic
- Bike Parking









Gallery









Floorplan



#### 1st Floor



#### 2nd Floor





Floorplan

#### **3rd Floor**







Gallery













#### **Amenities Map**



- Costco Wholesale
   Lone Star Saloon
   Calofornios
   Butter
   District Six
- 6 Trader Joe's
  7 Potero Center
  8 Rainbow Grocery
  9 Franklin Square
  10 Sightglass Coffee
- Cellarmaker Brewing
   Square Pie Guys
   Sushi Ondo
   The Willows
   Joint Venture Kitchen
  - Driftwood
    - 18 Zeitgeist
    - 19 Shizen Vegan Sushi Bar
    - 20 Standard Deviant Brewing

16 Chantal Guillon Patisserie

- Best Buy
   Dumpling Time
   REI
   Turtle Tower
- 25 San Francisco Flower Market
- 23 Tin Vietnamese Cuisine
   27 San Francisco City Hall
   28 Asian Art Museum
   29 Blue Bottle Coffee
   30 BAIA



### Amenities











## 1301 Folsom Street

San Francisco

### For leasing information

#### Ivan Smiljanic | Partner

( 510) 717-5008 | ivan@ipgsf.com BRE 01