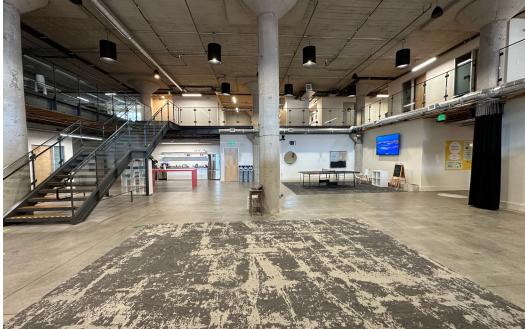

Folsom St Corridor, San Francisco

## **Full Building HQ**

HIGH END POLISHED INDUSTRIAL AESTHETIC **Robust HVAC System & Heavy Power** 38,020sf Demisable By Floor To 13,400sf Plug & Play LEX 9/26 Or Longer Direct

ipgsf.com

Tri



# Property Highlights:

#### • HQ

- Parking Included At the Closest Lot
- Unobstructed Downtown Views
- Sunny 180 Degree Window Line
- Great Natural Light On Every Floor
- Robust HVAC System
- Huge Power 3-Phase, 1200 Amp, 480 Volts
- Very Pet Friendly
- Full ADA (Passenger Elevator & Freight Elevator)
- High Ceilings Throughout Shower & Locker Facilities
- Rollup Doors
- 100% Plug & Play (Immediate Move-In Potential)
- Sandblasted Wood Ceilings & Polished Concrete Floors
- High-Ceiling Creative Aesthetic
- Bike Parking









Gallery









Floorplan



#### 1st Floor



#### 2nd Floor





Floorplan

#### **3rd Floor**







Gallery













#### **Amenities Map**



- Costco Wholesale
   Lone Star Saloon
   Calofornios
   Butter
   District Six
- 6 Trader Joe's
  7 Potero Center
  8 Rainbow Grocery
  9 Franklin Square
  10 Sightglass Coffee
- Cellarmaker Brewing
   Square Pie Guys
   Sushi Ondo
   The Willows
   Joint Venture Kitchen
  - Driftwood
    - 18 Zeitgeist
    - 19 Shizen Vegan Sushi Bar
    - 20 Standard Deviant Brewing

16 Chantal Guillon Patisserie

- Best Buy
   Dumpling Time
   REI
   Turtle Tower
- 25 San Francisco Flower Market
- 23 Tin Vietnamese Cuisine
   27 San Francisco City Hall
   28 Asian Art Museum
   29 Blue Bottle Coffee
   30 BAIA



### Amenities











## 1301 Folsom Street

San