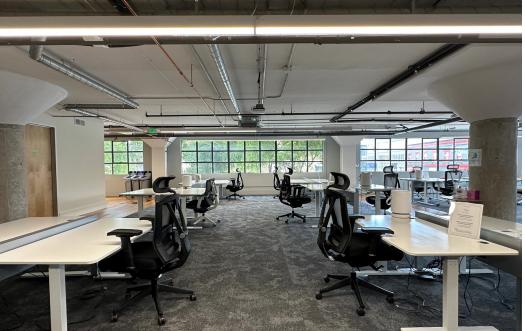

Folsom St Corridor, San Francisco

## **Full Building HQ**

HIGH END POLISHED INDUSTRIAL AESTHETIC **Robust HVAC System & Heavy Power** 38,020sf Demisable By Floor To 13,400sf Plug & Play LEX 9/26 Or Longer Direct

ipgsf.com

Tri



# Property Highlights:

#### • HQ

- Parking Included At the Closest Lot
- Unobstructed Downtown Views
- Sunny 180 Degree Window Line
- Great Natural Light On Every Floor
- Robust HVAC System
- Huge Power 3-Phase, 1200 Amp, 480 Volts
- Very Pet Friendly
- Full ADA (Passenger Elevator & Freight Elevator)
- High Ceilings Throughout Shower & Locker Facilities
- Rollup Doors
- 100% Plug & Play (Immediate Move-In Potential)
- Sandblasted Wood Ceilings & Polished Concrete Floors
- High-Ceiling Creative Aesthetic
- Bike Parking









Gallery









Floorplan



#### 1st Floor



#### 2nd Floor





Floorplan

#### **3rd Floor**







Gallery













#### **Amenities Map**



- Costco Wholesale
   Lone Star Saloon
   Calofornios
   Butter
   District Six
- 6 Trader Joe's
  7 Potero Center
  8 Rainbow Grocery
  9 Franklin Square
  10 Sightglass Coffee
- Cellarmaker Brewing
   Square Pie Guys
   Sushi Ondo
   The Willows
   Joint Venture Kitchen
  - Driftwood
    - 18 Zeitgeist
    - 19 Shizen Vegan Sushi Bar
    - 20 Standard Deviant Brewing

16 Chantal Guillon Patisserie

- Best Buy
   Dumpling Time
   REI
   Turtle Tower
- 25 San Francisco Flower Market
- 23 Tin Vietnamese Cuisine
   27 San Francisco City Hall
   28 Asian Art Museum
   29 Blue Bottle Coffee
   30 BAIA



### Amenities











## 1301 Folsom Street

San F