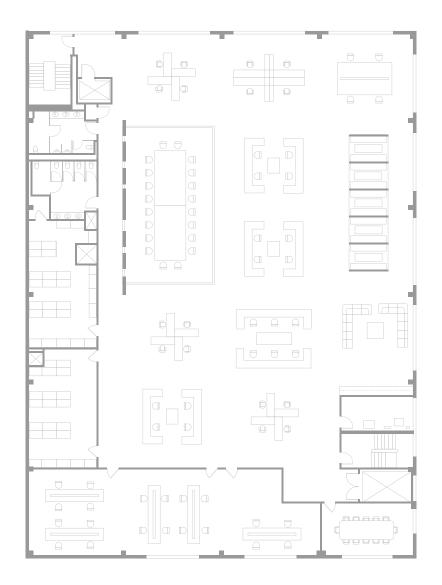

POLISHED INDUSTRIAL AESTHETIC **Robust HVAC System & Heavy Power** 38,020sf Demisable By Floor To 13,400sf Plug & Play LEX 9/26 Or Longer Direct

ipgsf.com

Tri



# Property Highlights:

#### • HQ

- Parking Included At the Closest Lot
- Unobstructed Downtown Views
- Sunny 180 Degree Window Line
- Great Natural Light On Every Floor
- Robust HVAC System
- Huge Power 3-Phase, 1200 Amp, 480 Volts
- Very Pet Friendly
- Full ADA (Passenger Elevator & Freight Elevator)
- High Ceilings Throughout Shower & Locker Facilities
- Rollup Doors
- 100% Plug & Play (Immediate Move-In Potential)
- Sandblasted Wood Ceilings & Polished Concrete Floors
- High-Ceiling Creative Aesthetic
- Bike Parking









Gallery









Floorplan



#### 1st Floor



#### 2nd Floor





Floorplan

#### **3rd Floor**







Gallery













#### **Amenities Map**



- Costco Wholesale
   Lone Star Saloon
   Calofornios
   Butter
   District Six
- 6 Trader Joe's
  7 Potero Center
  8 Rainbow Grocery
  9 Franklin Square
  10 Sightglass Coffee
- Cellarmaker Brewing
   Square Pie Guys
   Sushi Ondo
   The Willows
   Joint Venture Kitchen
  - Driftwood
    - 18 Zeitgeist
    - 19 Shizen Vegan Sushi Bar
    - 20 Standard Deviant Brewing

16 Chantal Guillon Patisserie

- Best Buy
   Dumpling Time
   REI
   Turtle Tower
- 25 San Francisco Flower Market
- 23 Tin Vietnamese Cuisine
   27 San Francisco City Hall
   28 Asian Art Museum
   29 Blue Bottle Coffee
   30 BAIA



### Amenities











## 1301 Folsom Street

San Francisco

### For leasing information

#### Ivan Smiljanic | Partner

( 510) 717-5008