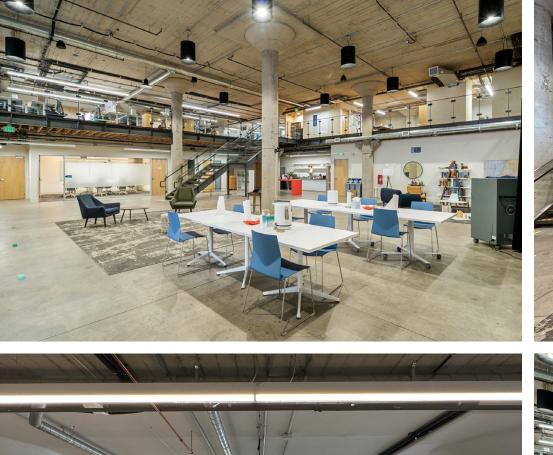

Folsom St Corridor, San Francisco

## **Full Building HQ**

HIGH END POLISHED INDUSTRIAL AESTHETIC **Robust HVAC System & Heavy Power** 38,020sf Demisable By Floor To 13,400sf Plug & Play LEX 9/26 Or Longer Direct

ipgsf.com

Tri



# Property Highlights:

#### • HQ

- Parking Included At the Closest Lot
- Unobstructed Downtown Views
- Sunny 180 Degree Window Line
- Great Natural Light On Every Floor
- Robust HVAC System
- Huge Power 3-Phase, 1200 Amp, 480 Volts
- Very Pet Friendly
- Full ADA (Passenger Elevator & Freight Elevator)
- High Ceilings Throughout Shower & Locker Facilities
- Rollup Doors
- 100% Plug & Play (Immediate Move-In Potential)
- Sandblasted Wood Ceilings & Polished Concrete Floors
- High-Ceiling Creative Aesthetic
- Bike Parking









Gallery









Floorplan



#### 1st Floor



#### 2nd Floor





Floorplan

#### **3rd Floor**







Gallery













#### **Amenities Map**



- Costco Wholesale
   Lone Star Saloon
   Calofornios
   Butter
   District Six
- 6 Trader Joe's
  7 Potero Center
  8 Rainbow Grocery
  9 Franklin Square
  10 Sightglass Coffee
- Cellarmaker Brewing
   Square Pie Guys
   Sushi Ondo
   The Willows
   Joint Venture Kitchen
  - Driftwood
    - 18 Zeitgeist
    - 19 Shizen Vegan Sushi Bar
    - 20 Standard Deviant Brewing

16 Chantal Guillon Patisserie

- Best Buy
   Dumpling Time
   REI
   Turtle Tower
- 25 San Francisco Flower Market
- 23 Tin Vietnamese Cuisine
   27 San Francisco City Hall
   28 Asian Art Museum
   29 Blue Bottle Coffee
   30 BAIA



### Amenities











## 1301 Folsom Street

S