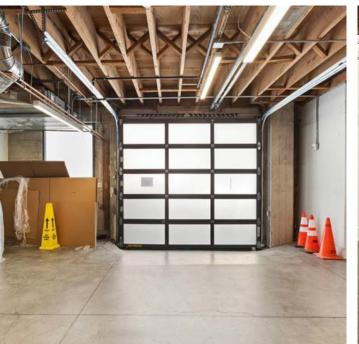

L AESTHETIC **Robust HVAC System & Heavy Power** 38,020sf Demisable By Floor To 13,400sf Plug & Play LEX 9/26 Or Longer Direct

ipgsf.com

Tri



# Property Highlights:

#### • HQ

- Parking Included At the Closest Lot
- Unobstructed Downtown Views
- Sunny 180 Degree Window Line
- Great Natural Light On Every Floor
- Robust HVAC System
- Huge Power 3-Phase, 1200 Amp, 480 Volts
- Very Pet Friendly
- Full ADA (Passenger Elevator & Freight Elevator)
- High Ceilings Throughout Shower & Locker Facilities
- Rollup Doors
- 100% Plug & Play (Immediate Move-In Potential)
- Sandblasted Wood Ceilings & Polished Concrete Floors
- High-Ceiling Creative Aesthetic
- Bike Parking









Gallery









Floorplan



#### 1st Floor



#### 2nd Floor





Floorplan

#### **3rd Floor**







Gallery













#### **Amenities Map**



- Costco Wholesale
   Lone Star Saloon
   Calofornios
   Butter
   District Six
- 6 Trader Joe's
  7 Potero Center
  8 Rainbow Grocery
  9 Franklin Square
  10 Sightglass Coffee
- Cellarmaker Brewing
   Square Pie Guys
   Sushi Ondo
   The Willows
   Joint Venture Kitchen
  - Driftwood
    - 18 Zeitgeist
    - 19 Shizen Vegan Sushi Bar
    - 20 Standard Deviant Brewing

16 Chantal Guillon Patisserie

- Best Buy
   Dumpling Time
   REI
   Turtle Tower
- 25 San Francisco Flower Market
- 23 Tin Vietnamese Cuisine
   27 San Francisco City Hall
   28 Asian Art Museum
   29 Blue Bottle Coffee
   30 BAIA



### Amenities











## 1301 Folsom Street

San Francisco

### For leasing information

#### Ivan Smiljanic | Partner

( 510) 717-5008 | ivan@ipgsf.com BR