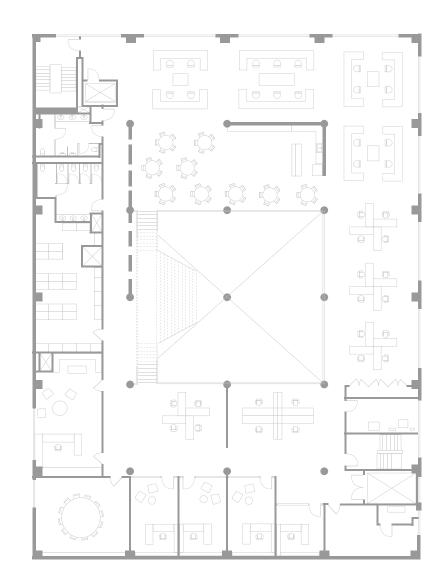

## **Full Building HQ**

HIGH END POLISHED INDUSTRIAL AESTHETIC **Robust HVAC System & Heavy Power** 38,020sf Demisable By Floor To 13,400sf Plug & Play LEX 9/26 Or Longer Direct

ipgsf.com

Tri



# Property Highlights:

#### • HQ

- Parking Included At the Closest Lot
- Unobstructed Downtown Views
- Sunny 180 Degree Window Line
- Great Natural Light On Every Floor
- Robust HVAC System
- Huge Power 3-Phase, 1200 Amp, 480 Volts
- Very Pet Friendly
- Full ADA (Passenger Elevator & Freight Elevator)
- High Ceilings Throughout Shower & Locker Facilities
- Rollup Doors
- 100% Plug & Play (Immediate Move-In Potential)
- Sandblasted Wood Ceilings & Polished Concrete Floors
- High-Ceiling Creative Aesthetic
- Bike Parking









Gallery









Floorplan



#### 1st Floor



#### 2nd Floor





Floorplan

#### **3rd Floor**







Gallery













#### **Amenities Map**



- Costco Wholesale
   Lone Star Saloon
   Calofornios
   Butter
   District Six
- 6 Trader Joe's
  7 Potero Center
  8 Rainbow Grocery
  9 Franklin Square
  10 Sightglass Coffee
- Cellarmaker Brewing
   Square Pie Guys
   Sushi Ondo
   The Willows
   Joint Venture Kitchen
  - Driftwood
    - 18 Zeitgeist
    - 19 Shizen Vegan Sushi Bar
    - 20 Standard Deviant Brewing

16 Chantal Guillon Patisserie

- Best Buy
   Dumpling Time
   REI
   Turtle Tower
- 25 San Francisco Flower Market
- 23 Tin Vietnamese Cuisine
   27 San Francisco City Hall
   28 Asian Art Museum
   29 Blue Bottle Coffee
   30 BAIA



### Amenities











## 1301 Folsom Street

San Francisco

### For leasing information

#### Ivan Sm