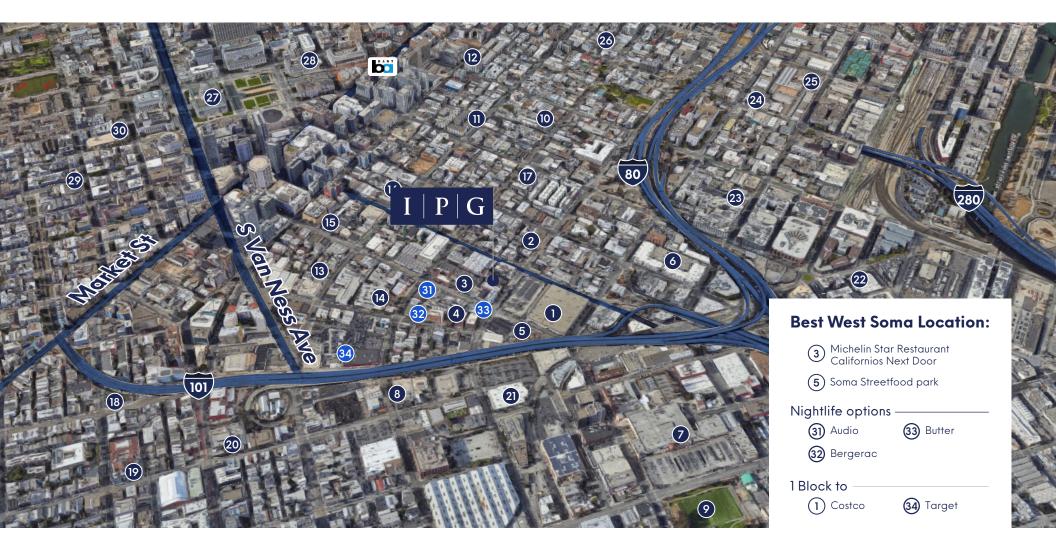

#### **Amenities Map**

- Costco Wholesale
   Lone Star Saloon
   Calofornios
   Butter
   District Six
- 6 Trader Joe's
  7 Potero Center
  8 Rainbow Grocery
  9 Franklin Square
  10 Sightglass Coffee
- Cellarmaker Brewing
   Square Pie Guys
   Sushi Ondo
   The Willows
   Joint Venture Kitchen
  - Driftwood
    - 18 Zeitgeist
    - 19 Shizen Vegan Sushi Bar
    - 20 Standard Deviant Brewing

16 Chantal Guillon Patisserie

- Best Buy
   Dumpling Time
   REI
   Turtle Tower
- 25 San Francisco Flower Market
- 23 Tin Vietnamese Cuisine
   27 San Francisco City Hall
   28 Asian Art Museum
   29 Blue Bottle Coffee
   30 BAIA

### Amenities