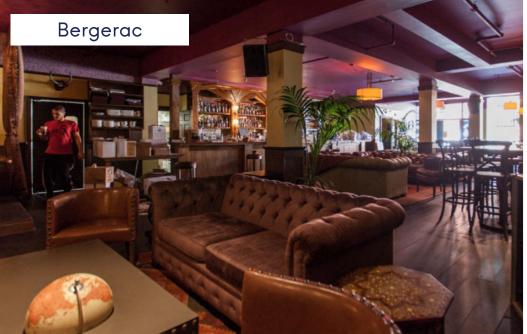

#### **Amenities Map**

- Costco Wholesale
   Lone Star Saloon
   Calofornios
   Butter
   District Six
- 6 Trader Joe's
  7 Potero Center
  8 Rainbow Grocery
  9 Franklin Square
  10 Sightglass Coffee
- Cellarmaker Brewing
   Square Pie Guys
   Sushi Ondo
   The Willows
   Joint Venture Kitchen
  - Driftwood
    - 18 Zeitgeist
    - 19 Shizen Vegan Sushi Bar
    - 20 Standard Deviant Brewing