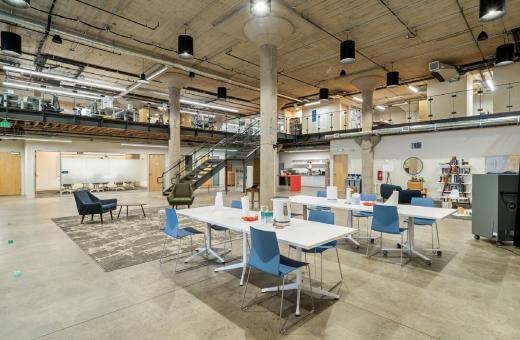

Folsom St Corridor, San Francisco

## **Full Building HQ**

HIGH END POLISHED INDUSTRIAL AESTHETIC **Robust HVAC System & Heavy Power** 38,020sf Demisable By Floor To 13,400sf Plug & Play LEX 9/26 Or Longer Direct

ipgsf.com

Tri



# Property Highlights:

#### • HQ

- Parking Included At the Closest Lot
- Unobstructed Downtown Views
- Sunny 180 Degree Window Line
- Great Natural Light On Every Floor
- Robust HVAC System
- Huge Power 3-Phase, 1200 Amp, 480 Volts
- Very Pet Friendly
- Full ADA (Passenger Elevator & Freight Elevator)
- High Ceilings Throughout Shower & Locker Facilities
- Rollup Doors
- 100% Plug & Play (Immediate Move-In Potential)
- Sandblasted Wood Ceilings & Polished Concrete Floors
- High-Ceiling Creative Aesthetic
- Bike Parking









Gallery









Floorplan



#### 1st Floor



#### 2nd Floor





Floorplan

#### **3rd Floor**







Gallery













#### **Amenities Map**



- Costco Wholesale
   Lone Star Saloon
   Calofornios
   Butter
   District Six
- 6 Trader Joe's
  7 Potero Center
  8 Rainbow Grocery
  9 Franklin Square
  10 Sightglass Coffee
- Cellarmaker Brewing
   Square Pie Guys
   Sushi Ondo
   The Willows
   Joint Venture Kitchen
  - Driftwood
    - 18 Zeitgeist
    - 19 Shizen Vegan Sushi Bar
    - 20 Standard Deviant Brewing

16 Chantal Guillon Patisserie

- Best Buy
   Dumpling Time
   REI
   Turtle Tower
- 25 San Francisco Flower Market
- 23 Tin Vietnamese Cuisine
   27 San Francisco City Hall
   28 Asian Art Museum
   29 Blue Bottle Coffee
   30 BAIA



### Amenities











## 1301 Folsom Street

San Fra