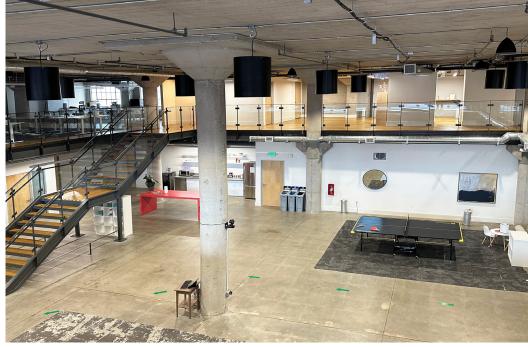

IAL AESTHETIC **Robust HVAC System & Heavy Power** 38,020sf Demisable By Floor To 13,400sf Plug & Play LEX 9/26 Or Longer Direct

ipgsf.com

Tri



# Property Highlights:

#### • HQ

- Parking Included At the Closest Lot
- Unobstructed Downtown Views
- Sunny 180 Degree Window Line
- Great Natural Light On Every Floor
- Robust HVAC System
- Huge Power 3-Phase, 1200 Amp, 480 Volts
- Very Pet Friendly
- Full ADA (Passenger Elevator & Freight Elevator)
- High Ceilings Throughout Shower & Locker Facilities
- Rollup Doors
- 100% Plug & Play (Immediate Move-In Potential)
- Sandblasted Wood Ceilings & Polished Concrete Floors
- High-Ceiling Creative Aesthetic
- Bike Parking









Gallery









Floorplan



#### 1st Floor



#### 2nd Floor





Floorplan

#### **3rd Floor**







Gallery













#### **Amenities Map**



- Costco Wholesale
   Lone Star Saloon
   Calofornios
   Butter
   District Six
- 6 Trader Joe's
  7 Potero Center
  8 Rainbow Grocery
  9 Franklin Square
  10 Sightglass Coffee
- Cellarmaker Brewing
   Square Pie Guys
   Sushi Ondo
   The Willows
   Joint Venture Kitchen
  - Driftwood
    - 18 Zeitgeist
    - 19 Shizen Vegan Sushi Bar
    - 20 Standard Deviant Brewing

16 Chantal Guillon Patisserie

- Best Buy
   Dumpling Time
   REI
   Turtle Tower
- 25 San Francisco Flower Market
- 23 Tin Vietnamese Cuisine
   27 San Francisco City Hall
   28 Asian Art Museum
   29 Blue Bottle Coffee
   30 BAIA



### Amenities











## 1301 Folsom Street

San Francisco

### For leasing information

#### Ivan Smiljanic | Partner

( 510) 717-5008 | ivan@ipgsf.com