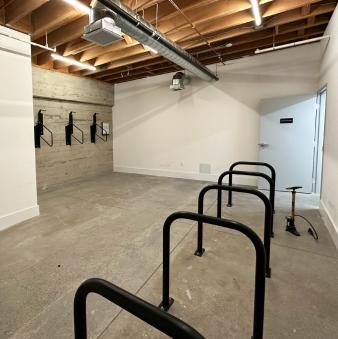

AESTHETIC **Robust HVAC System & Heavy Power** 38,020sf Demisable By Floor To 13,400sf Plug & Play LEX 9/26 Or Longer Direct

ipgsf.com

Tri



# Property Highlights:

#### • HQ

- Parking Included At the Closest Lot
- Unobstructed Downtown Views
- Sunny 180 Degree Window Line
- Great Natural Light On Every Floor
- Robust HVAC System
- Huge Power 3-Phase, 1200 Amp, 480 Volts
- Very Pet Friendly
- Full ADA (Passenger Elevator & Freight Elevator)
- High Ceilings Throughout Shower & Locker Facilities
- Rollup Doors
- 100% Plug & Play (Immediate Move-In Potential)
- Sandblasted Wood Ceilings & Polished Concrete Floors
- High-Ceiling Creative Aesthetic
- Bike Parking









Gallery









Floorplan



#### 1st Floor



#### 2nd Floor





Floorplan

#### **3rd Floor**







Gallery













#### **Amenities Map**



- Costco Wholesale
   Lone Star Saloon
   Calofornios
   Butter
   District Six
- 6 Trader Joe's
  7 Potero Center
  8 Rainbow Grocery
  9 Franklin Square
  10 Sightglass Coffee
- Cellarmaker Brewing
   Square Pie Guys
   Sushi Ondo
   The Willows
   Joint Venture Kitchen
  - Driftwood
    - 18 Zeitgeist
    - 19 Shizen Vegan Sushi Bar
    - 20 Standard Deviant Brewing

16 Chantal Guillon Patisserie

- Best Buy
   Dumpling Time
   REI
   Turtle Tower
- 25 San Francisco Flower Market
- 23 Tin Vietnamese Cuisine
   27 San Francisco City Hall
   28 Asian Art Museum
   29 Blue Bottle Coffee
   30 BAIA



### Amenities











## 1301 Folsom Street

San Francisco

### For leasing information

#### Ivan Smiljanic | Partner

( 510) 717-5008 | ivan@ipgsf.com BRE