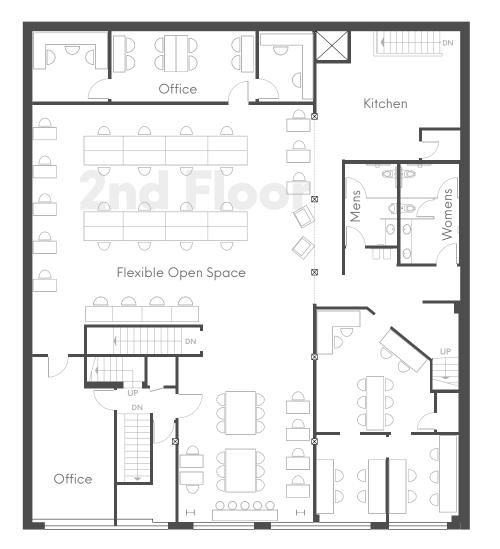

## Space Highlights:

- San Francisco Historic Landmark
- Fantastic SoMa location at 2nd & Howard St
- Adjacent to LinkedIn HQ and Salesforce HQ
- Can be delivered 100% Plug & Play with custom furniture
- Four floors, including a finished lower level
- Retail & Gallery Ground Floor
- R&D Laboratory with CERS Certification
- Capacity for ~150 workstations
- 5 medium meeting rooms
- 2 large boardrooms
- 20 phone booths
- Exposed brick throughout
- 4,000sqft private parking lot
- Full kitchen and an additional half kitchen
- Security & keycard system in place
- Freight elevator
- Impossible to get historic blade signage opportunity
- Ideal layout for hosting events with off-street access

### Space Overview