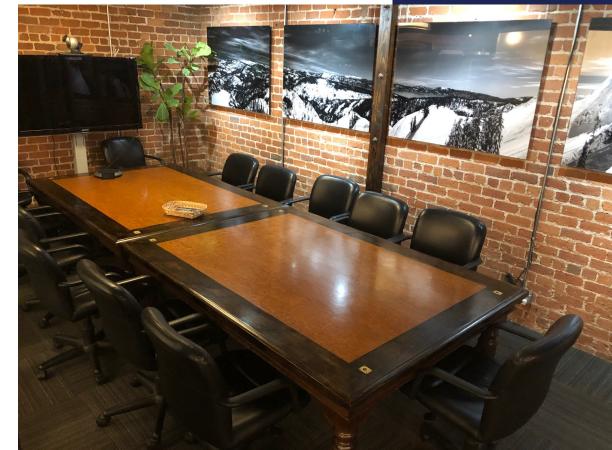

e corner of 2nd and Howard St

TOTOR

18,500 SQFT AVAILABLE

Gasser Photography Building

ipgsf.com



## Space Highlights:

- San Francisco Historic Landmark
- Fantastic SoMa location at 2nd & Howard St
- Adjacent to LinkedIn HQ and Salesforce HQ
- Can be delivered 100% Plug & Play with custom furniture
- Four floors, including a finished lower level
- Retail & Gallery Ground Floor
- R&D Laboratory with CERS Certification
- Capacity for ~150 workstations
- 5 medium meeting rooms
- 2 large boardrooms
- 20 phone booths
- Exposed brick throughout
- 4,000sqft private parking lot
- Full kitchen and an additional half kitchen
- Security & keycard system in place
- Freight elevator
- Impossible to get historic blade signage opportunity
- Ideal layout for hosting events with off-street access







Gallery





### 181 **2nd St**

# Gallery















# **Amenities**



2 LinkedIn

**Blue Bottle Coffee** (3)

Transbay Terminal Park (4)



**Riverbed Technology** (9) **Whole Foods** South Park **Giants Stadium** (12)











Sidewalk at 2nd Street



### Space Overview







### 181 **2nd St** San Francisco

### For leasing information

Ivan Smiljanic | Partner (510) 717-5008 | <u>ivan@ipgsf.com</u> DRE 1995999

Innovation Properties Group 181 2nd Street, San Francisco, CA www.ipgsf.com | CL 02031924 Renata Musliumova | Senior Associate (415) 310-3170 | <u>renata@ipgsf.com</u> DRE 02227386

PHOTOGRAPH

**Rocky Kile** | Associate (401) 263-4218 | <u>rocky@ipgsf.com</u> DRE 02233435

#### ipgsf.com

This document has been prepared by IPG for advertising and general informati