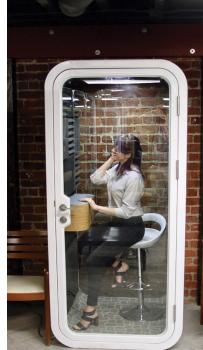

## Space Highlights:

- San Francisco Historic Landmark
- Fantastic SoMa location at 2nd & Howard St
- Adjacent to LinkedIn HQ and Salesforce HQ
- Can be delivered 100% Plug & Play with custom furniture
- Four floors, including a finished lower level
- Retail & Gallery Ground Floor
- R&D Laboratory with CERS Certification
- Capacity for ~150 workstations
- 5 medium meeting rooms
- 2 large boardrooms
- 20 phone booths
- Exposed brick throughout
- 4,000sqft private parking lot
- Full kitchen and an additional half kitchen
- Security & keycard system in place
- Freight elevator
- Impossible to get historic blade signage opportunity
- Ideal layout for hosting events with off-street access

Gallery

# Gallery