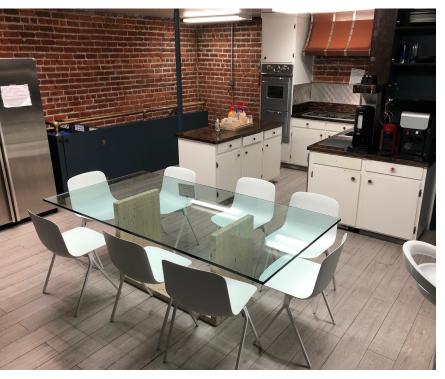

T AVAILABLE

Gasser Photography Building

ipgsf.com



## Space Highlights:

- San Francisco Historic Landmark
- Fantastic SoMa location at 2nd & Howard St
- Adjacent to LinkedIn HQ and Salesforce HQ
- Can be delivered 100% Plug & Play with custom furniture
- Four floors, including a finished lower level
- Retail & Gallery Ground Floor
- R&D Laboratory with CERS Certification
- Capacity for ~150 workstations
- 5 medium meeting rooms
- 2 large boardrooms
- 20 phone booths
- Exposed brick throughout
- 4,000sqft private parking lot
- Full kitchen and an additional half kitchen
- Security & keycard system in place
- Freight elevator
- Impossible to get historic blade signage opportunity
- Ideal layout for hosting events with off-street access







Gallery





### 181 **2nd St**

# Gallery















# **Amenities**



2 LinkedIn

**Blue Bottle Coffee** (3)

Transbay Terminal Park (4)



**Riverbed Technology** (9) **Whole Foods** South Park **Giants Stadium** (12)











Sidewalk at 2nd Street



### Space Overview







### 181 **2nd St** San Francisco

### For leasing information

Ivan Smiljanic | Partner (510) 717-5008 | <u>ivan@ipgsf.com</u> DRE 1995999

Innovation Properties Group 181 2nd Street, San Francisco, CA www.ipgsf.com | CL 02031924 Renata Musliumova | Senior Associate (415) 310-3170 | <u>renata@ipgsf.com</u> DRE 02227386

PHOTOGRAPH

**Rocky Kile** | Associate (401) 263-4218 | <u>rocky@ipgsf.com</u> DRE 02233435

#### ipgsf.com

This document has been prepared by IPG for advertising and general information only. IPG makes no guarantees, representation