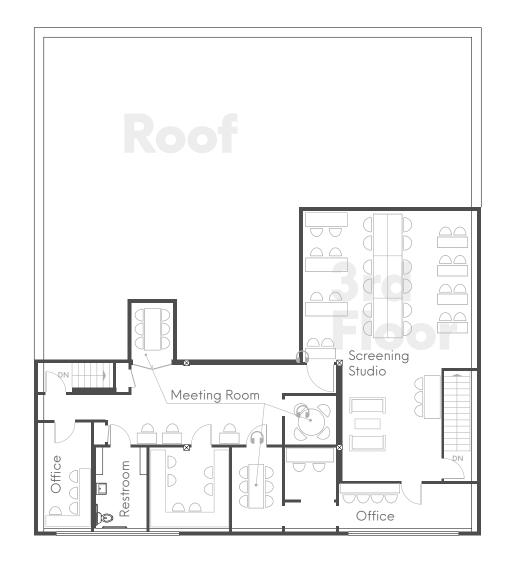

custom furniture
- Four floors, including a finished lower level
- Retail & Gallery Ground Floor
- R&D Laboratory with CERS Certification
- Capacity for ~150 workstations
- 5 medium meeting rooms
- 2 large boardrooms
- 20 phone booths
- Exposed brick throughout
- 4,000sqft private parking lot
- Full kitchen and an additional half kitchen
- Security & keycard system in place
- Freight elevator
- Impossible to get historic blade signage opportunity
- Ideal layout for hosting events with off-street access







Gallery





### 181 **2nd St**

# Gallery















# **Amenities**



2 LinkedIn

**Blue Bottle Coffee** (3)

Transbay Terminal Park (4)



**Riverbed Technology** (9) **Whole Foods** South Park **Giants Stadium** (12)











Sidewalk at 2nd Street



### Space Overview







### 181 **2nd St** San Francisco

### For leasing information

Ivan Smiljanic | Partner (510) 717-5008 | <u>ivan@ipgsf.com</u> DRE 1995999

Innovation Properties Group 181 2nd Street, San Francisco, CA www.ipgsf.com | CL 02031924 Renata Musliumova | Senior Associate (415) 310-3170 | <u>renata@ipgsf.com</u> DRE 02227386

PHOTOGRAPH

**Rocky Kile** | Associate (401) 263-4218 | <u>rocky@ipgsf.com</u> DRE 02233435

#### ipgsf.com

This document has been prepared by IPG for advertising and general information only. IPG makes no guarantees, representations or warranties of any kind, expressed or implied, regarding the information including, but not limited to, warranties of content, accuracy and reliability. Any interested party should undertake their own inquiries as to the accuracy of the