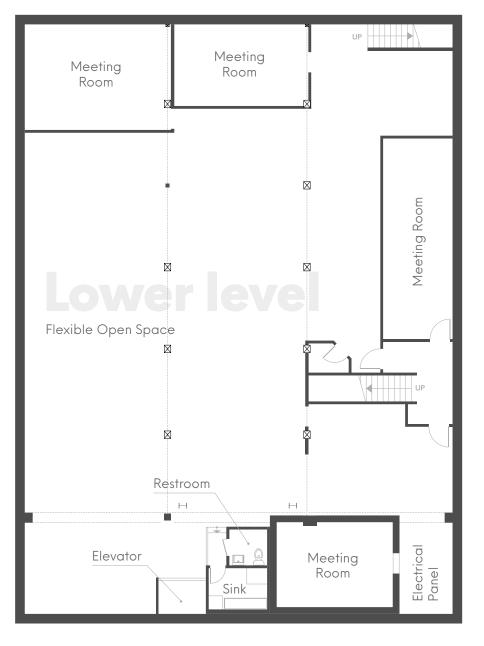

## Space Highlights:

- San Francisco Historic Landmark
- Fantastic SoMa location at 2nd & Howard St
- Adjacent to LinkedIn HQ and Salesforce HQ
- Can be delivered 100% Plug & Play with custom furniture
- Four floors, including a finished lower level
- Retail & Gallery Ground Floor
- R&D Laboratory with CERS Certification
- Capacity for ~150 workstations
- 5 medium meeting rooms
- 2 large boardrooms
- 20 phone booths
- Exposed brick throughout
- 4,000sqft private parking lot
- Full kitchen and an additional half kitchen
- Security & keycard system in place
- Freight elevator
- Impossible to get historic blade signage opportunity
- Ideal layout for hosting events with off-street access

### Space Overview