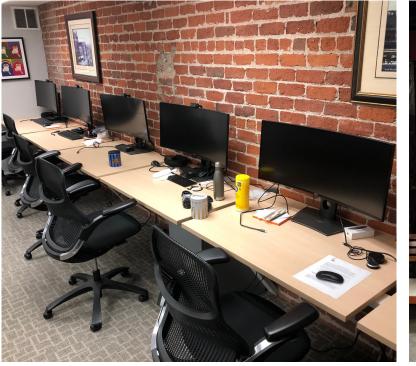

AVAILABLE

Gasser Photography Building

ipgsf.com



## Space Highlights:

- San Francisco Historic Landmark
- Fantastic SoMa location at 2nd & Howard St
- Adjacent to LinkedIn HQ and Salesforce HQ
- Can be delivered 100% Plug & Play with custom furniture
- Four floors, including a finished lower level
- Retail & Gallery Ground Floor
- R&D Laboratory with CERS Certification
- Capacity for ~150 workstations
- 5 medium meeting rooms
- 2 large boardrooms
- 20 phone booths
- Exposed brick throughout
- 4,000sqft private parking lot
- Full kitchen and an additional half kitchen
- Security & keycard system in place
- Freight elevator
- Impossible to get historic blade signage opportunity
- Ideal layout for hosting events with off-street access







Gallery





### 181 **2nd St**

# Gallery















# **Amenities**



2 LinkedIn

**Blue Bottle Coffee** (3)

Transbay Terminal Park (4)



**Riverbed Technology** (9) **Whole Foods** South Park **Giants Stadium** (12)











Sidewalk at 2nd Street



### Space Overview







### 181 **2nd St** San Francisco

### For leasing information

Ivan Smiljanic | Partner (510) 717-5008 | <u>ivan@ipgsf.com</u> DRE 1995999

Innovation Properties Group 181 2nd Street, San Francisco, CA www.ipgsf.com | CL 02031924 Renata Musliumova | Senior Associate (415) 310-3170 | <u>renata@ipgsf.com</u> DRE 02227386

PHOTOGRAPH

**Rocky Kile** | Associate (401) 263-4218 | <u>rocky@ipgsf.com</u> DRE 02233435

#### ipgsf.com

This document has been prepared by IPG for advertising and general information only. IPG makes no guarantees, representations