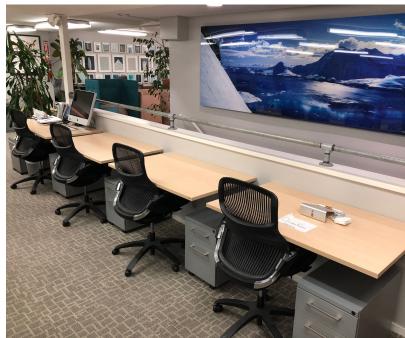

E

Gasser Photography Building

ipgsf.com



## Space Highlights:

- San Francisco Historic Landmark
- Fantastic SoMa location at 2nd & Howard St
- Adjacent to LinkedIn HQ and Salesforce HQ
- Can be delivered 100% Plug & Play with custom furniture
- Four floors, including a finished lower level
- Retail & Gallery Ground Floor
- R&D Laboratory with CERS Certification
- Capacity for ~150 workstations
- 5 medium meeting rooms
- 2 large boardrooms
- 20 phone booths
- Exposed brick throughout
- 4,000sqft private parking lot
- Full kitchen and an additional half kitchen
- Security & keycard system in place
- Freight elevator
- Impossible to get historic blade signage opportunity
- Ideal layout for hosting events with off-street access







Gallery





### 181 **2nd St**

# Gallery















# **Amenities**



2 LinkedIn

**Blue Bottle Coffee** (3)

Transbay Terminal Park (4)



**Riverbed Technology** (9) **Whole Foods** South Park **Giants Stadium** (12)











Sidewalk at 2nd Street



### Space Overview







### 181 **2nd St** San Francisco

### For leasing information

Ivan Smiljanic | Partner (510) 717-5008 | <u>ivan@ipgsf.com</u> DRE 1995999

Innovation Properties Group 181 2nd Street, San Francisco, CA www.ipgsf.com | CL 02031924 Renata Musliumova | Senior Associate (415) 310-3170 | <u>renata@ipgsf.com</u> DRE 02227386

PHOTOGRAPH

**Rocky Kile** | Associate (401) 263-4218 | <u>rocky@ipgsf.com</u> DRE 02233435

#### ipgsf.com

This document has been prepared by IPG for advertising and general information only. IPG makes no guarantees, representations or warra