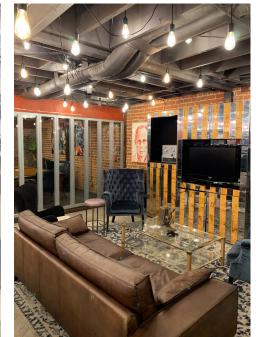

BLE

Gasser Photography Building

ipgsf.com



## Space Highlights:

- San Francisco Historic Landmark
- Fantastic SoMa location at 2nd & Howard St
- Adjacent to LinkedIn HQ and Salesforce HQ
- Can be delivered 100% Plug & Play with custom furniture
- Four floors, including a finished lower level
- Retail & Gallery Ground Floor
- R&D Laboratory with CERS Certification
- Capacity for ~150 workstations
- 5 medium meeting rooms
- 2 large boardrooms
- 20 phone booths
- Exposed brick throughout
- 4,000sqft private parking lot
- Full kitchen and an additional half kitchen
- Security & keycard system in place
- Freight elevator
- Impossible to get historic blade signage opportunity
- Ideal layout for hosting events with off-street access







Gallery





### 181 **2nd St**

# Gallery















# **Amenities**



2 LinkedIn

**Blue Bottle Coffee** (3)

Transbay Terminal Park (4)



**Riverbed Technology** (9) **Whole Foods** South Park **Giants Stadium** (12)











Sidewalk at 2nd Street



### Space Overview







### 181 **2nd St** San Francisco

### For leasing information

Ivan Smiljanic | Partner (510) 717-5008 | <u>ivan@ipgsf.com</u> DRE 1995999

Innovation Properties Group 181 2nd Street, San Francisco, CA www.ipgsf.com | CL 02031924 Renata Musliumova | Senior Associate (415) 310-3170 | <u>renata@ipgsf.com</u> DRE 02227386

PHOTOGRAPH

**Rocky Kile** | Associate (401) 263-4218 | <u>rocky@ipgsf.com</u> DRE 02233435

#### ipgsf.com

This document has been prepared by IPG for advertising and general information only. IPG makes no guarantees, representations or war