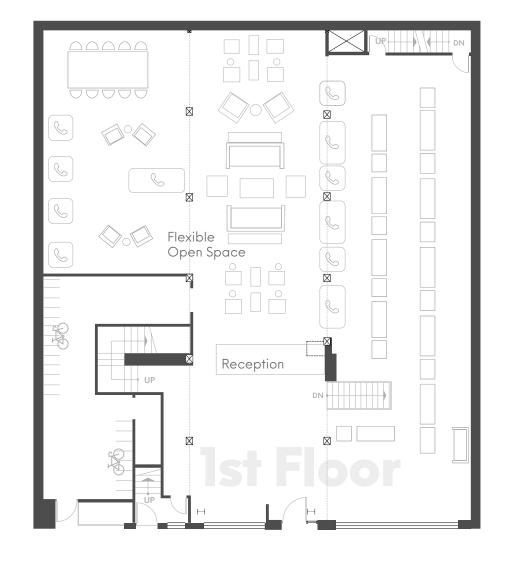

## Space Highlights:

- San Francisco Historic Landmark
- Fantastic SoMa location at 2nd & Howard St
- Adjacent to LinkedIn HQ and Salesforce HQ
- Can be delivered 100% Plug & Play with custom furniture
- Four floors, including a finished lower level
- Retail & Gallery Ground Floor
- R&D Laboratory with CERS Certification
- Capacity for ~150 workstations
- 5 medium meeting rooms
- 2 large boardrooms
- 20 phone booths
- Exposed brick throughout
- 4,000sqft private parking lot
- Full kitchen and an additional half kitchen
- Security & keycard system in place
- Freight elevator
- Impossible to get historic blade signage opportunity
- Ideal layout for hosting events with off-street access

### Space Overview