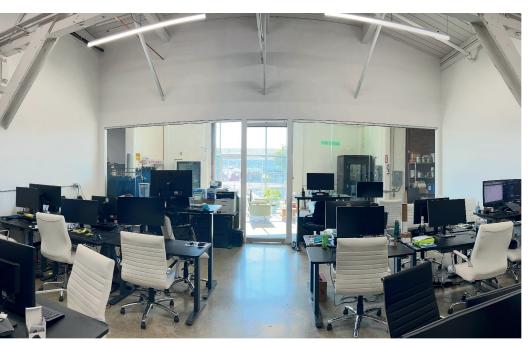

## Space features:

- Freshly renovated
- 14' Clear Height
- Secured Outdoor area
- Sprinklered
- Skylights throughout
- Brand new 2,000sf office with HVAC

- Multiple Safety showers
- Ducting and fans for ten (10) fume hoods
- Five (5) brand new meeting rooms
- Advanced AV equipment
- Two (2) drive-in doors
- Six (6) loading docks