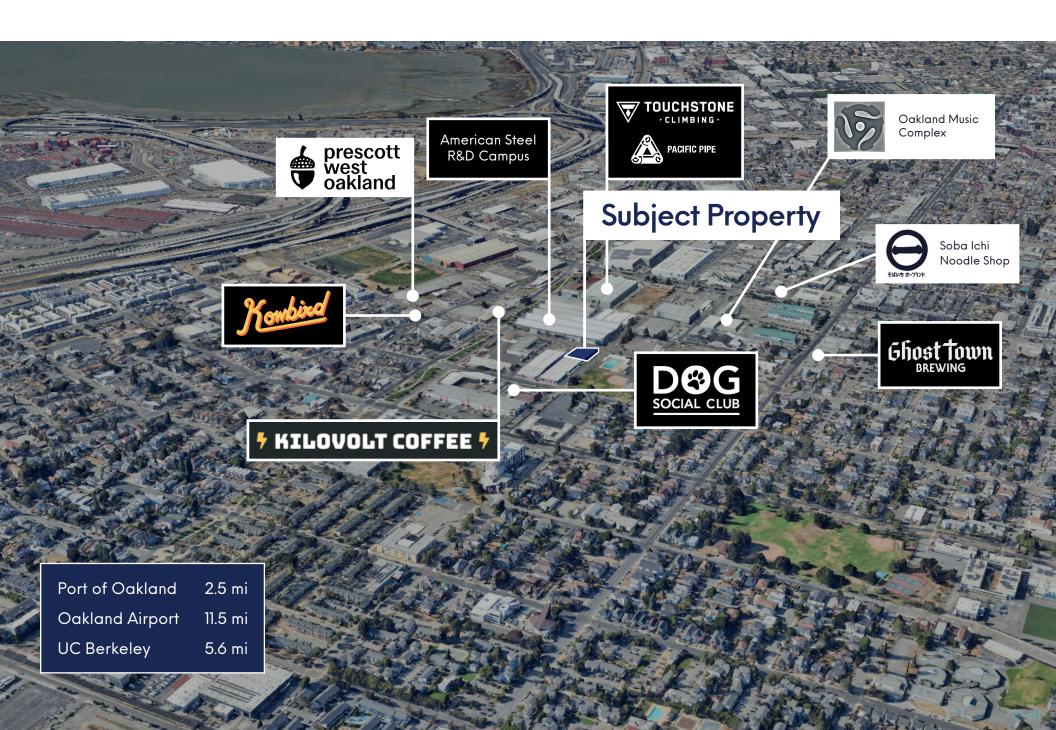

#### **Central East Bay location:**

- Adjacent to Union Pacific and BNSF Rail
- Walking distance to coffee shops and restaurants
- <1mile to West Oakland Bart</p>
- 20min drive to Oakland Airport
- 35min drive to San Francisco Airport