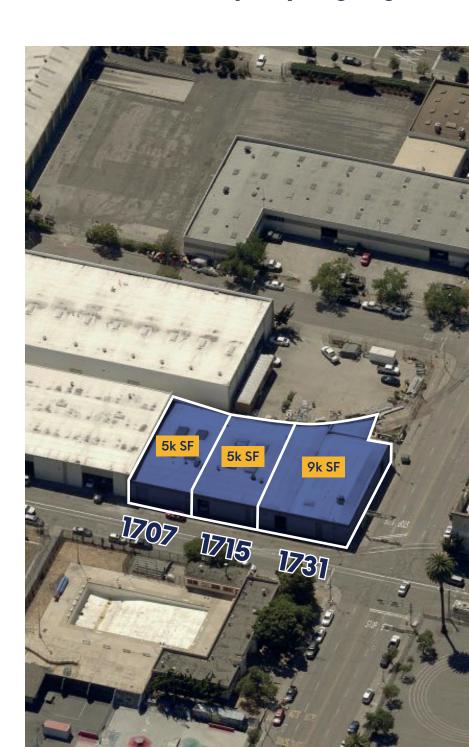

### Spaces can be combined for $\pm 19,000$ sqft

#### 1707 Poplar Street

- 5,000 SF Space
- 600sf Office

#### 1715 Poplar Street

- 5,000 SF Space
- 700sf Office

#### 1731 Poplar Street

- $\pm$ 9,000 SF Space
- ±3,000 SF Office