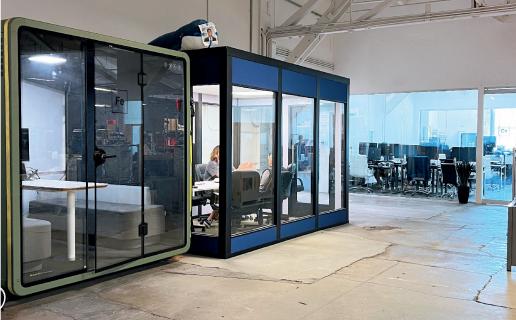

## Space features:

- Freshly renovated
- 14' Clear Height
- Secured Outdoor area
- Sprinklered
- Skylights throughout
- Brand new 2,000sf office with HVAC

- Multiple Safety showers
- Ducting and fans for ten (10) fume hoods
- Five (5) brand new meeting rooms
- Advanced AV equipment
- Two (2) drive-in doors
- Six (6) loading docks

### Spaces can be combined for $\pm 19,000$ sqft