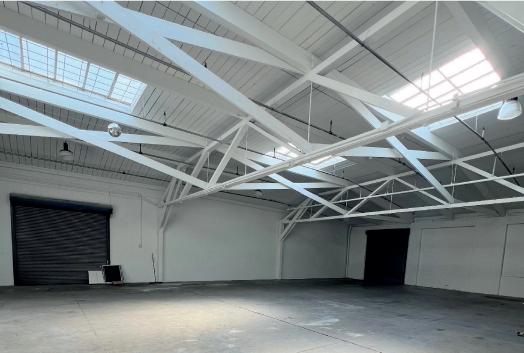

## Space features:

- Freshly renovated
- 14' Clear Height
- Secured Outdoor area
- Sprinklered
- Skylights throughout
- Brand new 2,000sf office with HVAC

- Multiple Safety showers
- Ducting and fans for ten (10) fume hoods
- Five (5) brand new meeting rooms
- Advanced AV equipment
- Two (2) drive-in doors
- Six (6) loading docks