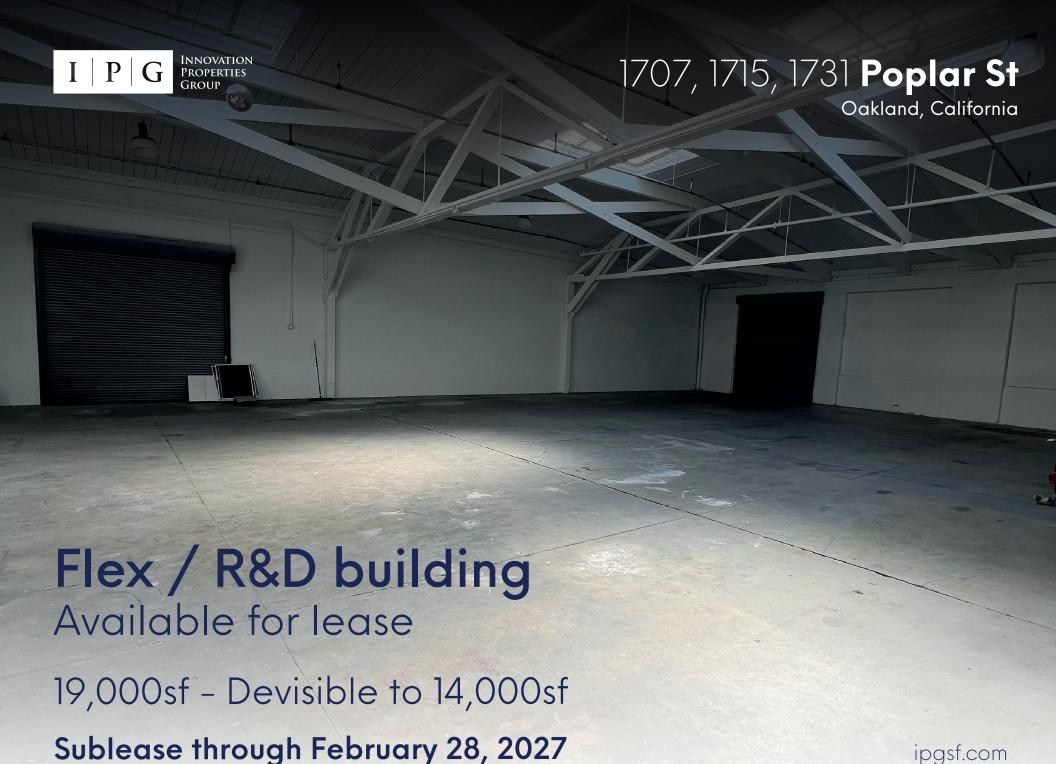

ipgsf.com



# **Property Highlights**

## Space features:

- Freshly renovated
- 14' Clear Height
- Secured Outdoor area
- Sprinklered
- Skylights throughout
- Brand new 2,000sf office with HVAC

- Multiple Safety showers
- Ducting and fans for ten (10) fume hoods
- Five (5) brand new meeting rooms
- Advanced AV equipment
- Two (2) drive-in doors
- Six (6) loading docks

### Spaces can be combined for $\pm 19,000$ sqft

#### 1707 Poplar Street

- 5,000 SF Space
- 600sf Office

#### 1715 Poplar Street

- 5,000 SF Space
- 700sf Office

#### 1731 Poplar Street

- $\pm$ 9,000 SF Space
- ±3,000 SF Office

#### **Central East Bay location:**

- Adjacent to Union Pacific and BNSF Rail
- Walking distance to coffee shops and restaurants
- <1mile to West Oakland Bart</p>
- 20min drive to Oakland