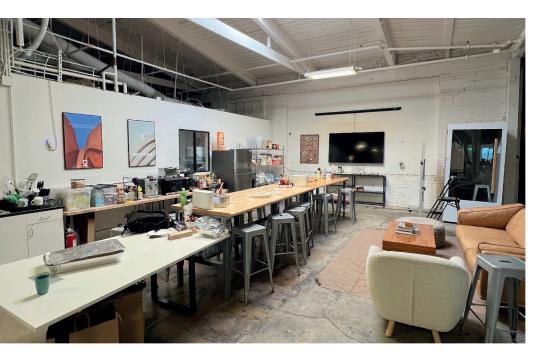

## Space features:

- Freshly renovated
- 14' Clear Height
- Secured Outdoor area
- Sprinklered
- Skylights throughout
- Brand new 2,000sf office with HVAC

- Multiple Safety showers
- Ducting and fans for ten (10) fume hoods
- Five (5) brand new meeting rooms
- Advanced AV equipment
- Two (2) drive-in doors
- Six (6) loading docks