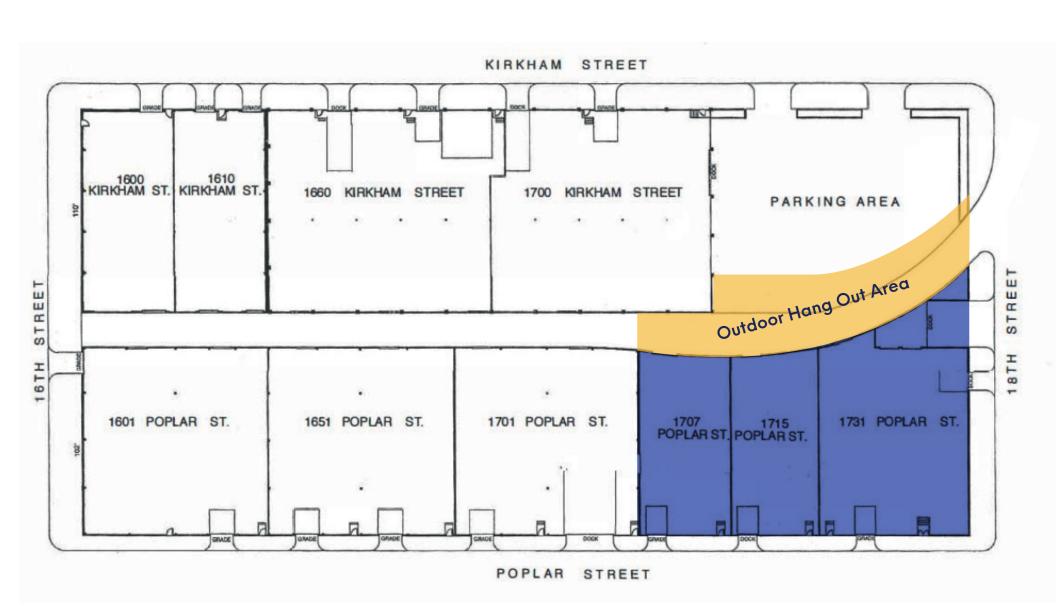

## Space features:

- Freshly renovated
- 14' Clear Height
- Secured Outdoor area
- Sprinklered
- Skylights throughout
- Brand new 2,000sf office with HVAC

- Multiple Safety showers
- Ducting and fans for ten (10) fume hoods
- Five (5) brand new meeting rooms
- Advanced AV equipment
- Two (2) drive-in doors
- Six (6) loading docks