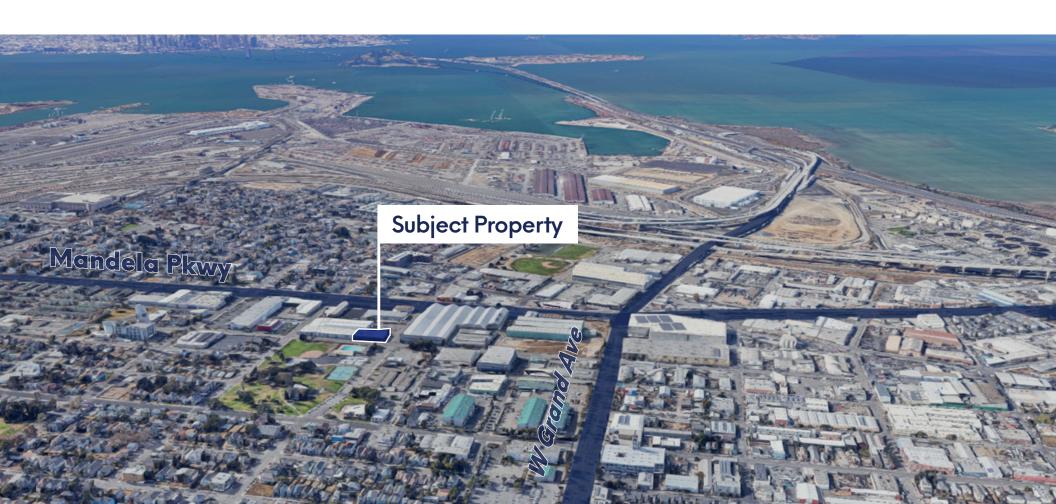

#### **Central East Bay location:**

- Adjacent to Union Pacific and BNSF Rail
- Walking distance to coffee shops and restaurants
- <1mile to West Oakland Bart</p>
- 20min drive to Oakland Airport
- 35min drive to San Francisco Airport