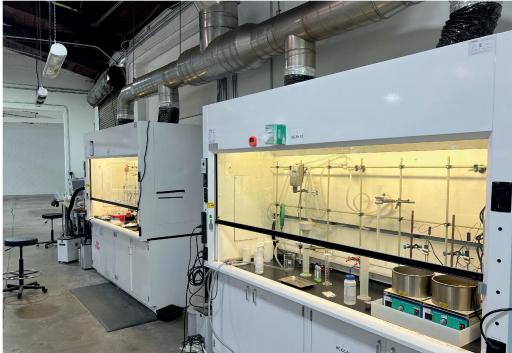

## Space features:

- Freshly renovated
- 14' Clear Height
- Secured Outdoor area
- Sprinklered
- Skylights throughout
- Brand new 2,000sf office with HVAC

- Multiple Safety showers
- Ducting and fans for ten (10) fume hoods
- Five (5) brand new meeting rooms
- Advanced AV equipment
- Two (2) drive-in doors
- Six (6) loading docks