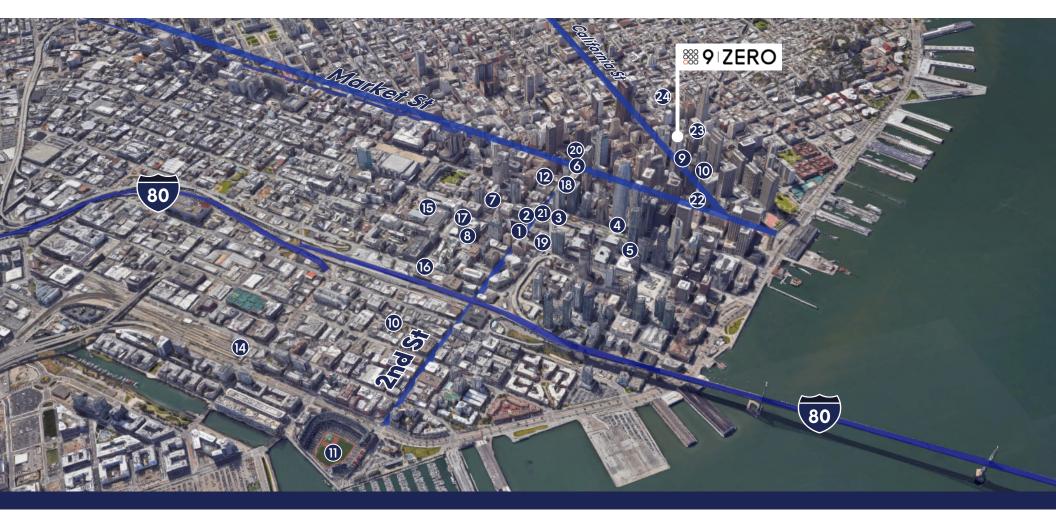

#### **Amenities map**

- 1 LinkedIn
- 2 Blue Bottle Coffee
- 3 Transbay Terminal Park
- 4 Salesforce Tower

- 5 Facebook
- 6 BART Montgomery
- 7 SFMoMA
- 8 Riverbed Technology

- Proper Food Cafe
- 10 Tadich Gril
- Oracle Park
- 12 Crunch Fitness

- 13 Mascone Center
- (4) Caltrain
- 15 Ferry Building
- 16 Sweetgreen

- **17** Fitness SF
- 18 Sammy's
- Southside Spirit House
- 20 Uno Dos Tacos

- 21 Pie Punks
- 22 BART Embarcadero
- 23 Il Canto Cafe
- 24 Wayfare Tavern