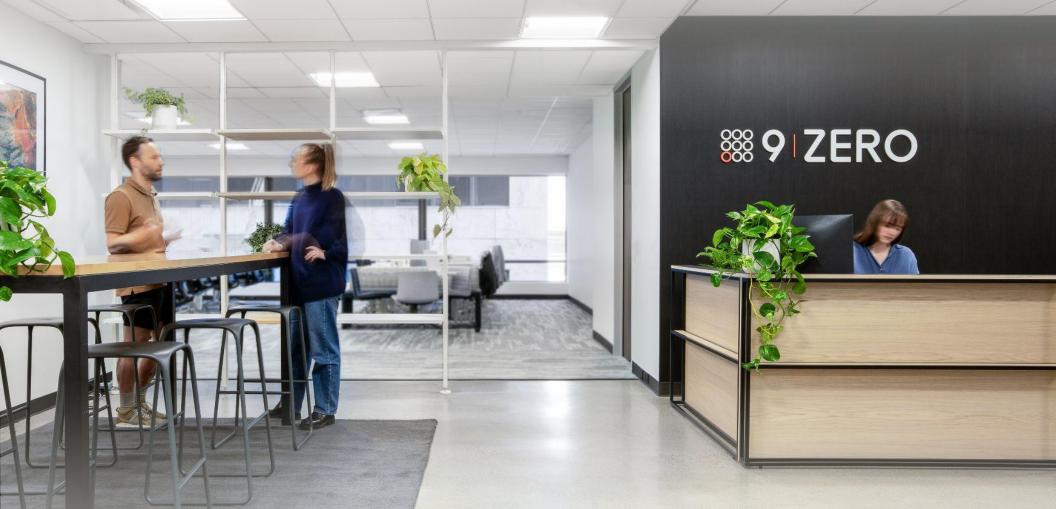

# Climate Innovation Hub & Coworking

Private or open concept workspaces

AVAILABLE FOR 1 - 20 PEOPLE

- Build a supportive and collaborative environment where climate change innovators can connect, create, and thrive
- Range of membership options and add-ons
- Connect digitally and physically with other members
- Like-minded community

- Full access to San Francisco club space (M-F, 8am-6pm)
- Unlimited tea & coffee
- Meeting room booking privileges
- Guest Passes: one accompanied guest per visit
- Access to social events and workshops at 9Zero
- Access to the platform allowing you to connect with all members and join specialized subgroups in your field
- Events Available