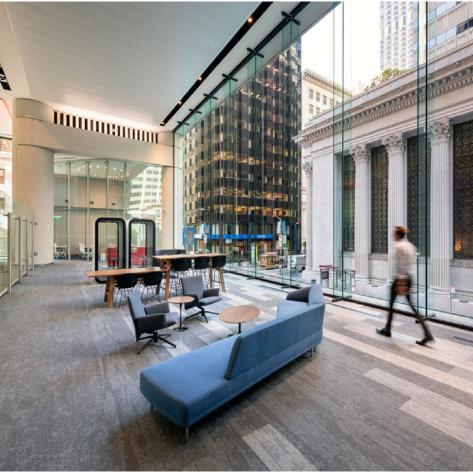

# Climate Innovation Hub & Coworking

Private or open concept workspaces

AVAILABLE FOR 1 - 20 PEOPLE

- Build a supportive and collaborative environment where climate change innovators can connect, create, and thrive
- Range of membership options and add-ons
- Connect digitally and physically with other members
- Like-minded community

- Embarcadero Station within two blocks
- 24/7 Security
- Dozens Of Restaurants And Shopping Options Within Minutes
- Proper Food Cafe in building
- Tadich Grill, the oldest restaurant in San Francisco Across Street