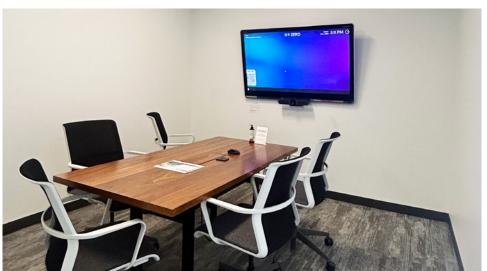

# Climate Innovation Hub & Coworking

Private or open concept workspaces

AVAILABLE FOR 1 - 20 PEOPLE

- Build a supportive and collaborative environment where climate change innovators can connect, create, and thrive
- Range of membership options and add-ons
- Connect digitally and physically with other members
- Like-minded community

- Full access to San Francisco club space (M-F, 8am-6pm)
- Unlimited tea & coffee
- Meeting room booking privileges
- Guest Passes: one accompanied guest per visit
- Access to social events and workshops at 9Zero
- Access to the platform allowing you to connect with all members and join specialized subgroups in your field
- Events Available