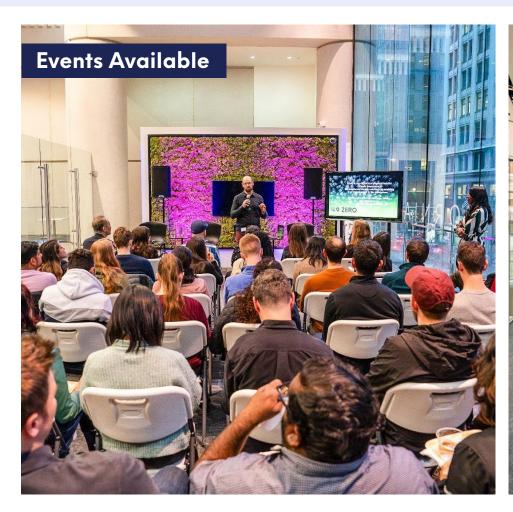

- Full access to San Francisco club space (M-F, 8am-6pm)
- Unlimited tea & coffee
- Meeting room booking privileges
- Guest Passes: one accompanied guest per visit
- Access to social events and workshops at 9Zero
- Access to the platform allowing you to connect with all members and join specialized subgroups in your field
- Events Available