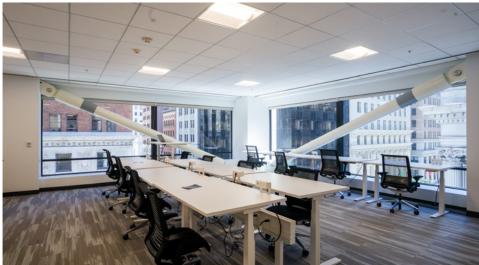

# Climate Innovation Hub & Coworking

Private or open concept workspaces

AVAILABLE FOR 1 - 20 PEOPLE

- Build a supportive and collaborative environment where climate change innovators can connect, create, and thrive
- Range of membership options and add-ons
- Connect digitally and physically with other members
- Like-minded community