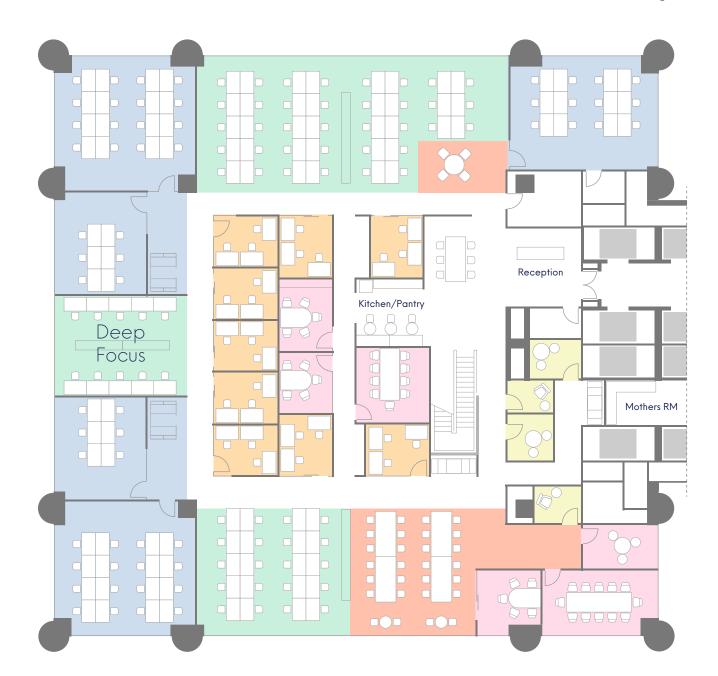

#### **Floorplan**

- Coworking
- Private Office (3pers)
- Olub Drop In
- Private Suite
- Meeting Room
- Phone Room