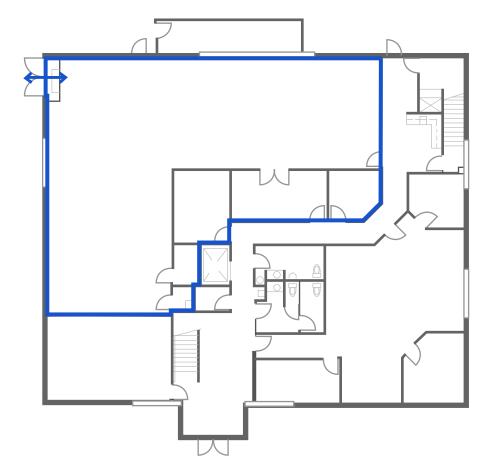

## 250 Natural Bridges Drive

Santa Cruz, CA



## Plug & Play Flex Building Biology & Chemistry Labs, Office

Two-Story Building: 13,520 RSF - 6,750 RSF per floor



# Lab Features / Property Highlights

- 30x Benchs
- 5x Bio Safety Hoods
- 4x Chemistry Hoods
- House di-water, Vacuum, Nitrogen, CO2
- 4x -20 and 2x -80 freezers
- Centrifuges, PCR Room
- Shared HDLC or HVLC
- BSL 2 Lab
- High electrical capacity
- Back-Up Generator

#### **Office Features**

- 20-person Board room
- 10 Private Offices
- 7 Meeting Rooms
- 25 Office Workstations
- Large Event / Lounge area
- Kitchen
- Shower facilities

#### Office Features

- BBQ area/Picnic Benches Outside
- Ample Parking











## **GROUND FLOOR**



## **SECOND FLOOR**

























- 1 Stanford University
- 2 UC Santa Cruz
- 3 Silicon Valley

- 4 Natural Bridges State Beach
  3 minutes walk
  State Monarch Preserve
- 5 San Jose Airport







This document has been prepared by IPG for advertising and general information only. IPG makes no guarantees, representations or warranties of any kind, expressed or implied, regarding the information including, but not limited to, warranties of content, accuracy and reliability. Any interested party should undertake their own inquiries as to the accuracy of the information. IPG excludes unequivocally all inferred or implied terms, conditions and warranties arising out of this document and excludes all liability for loss and damages arising there from. This publication is the copyri