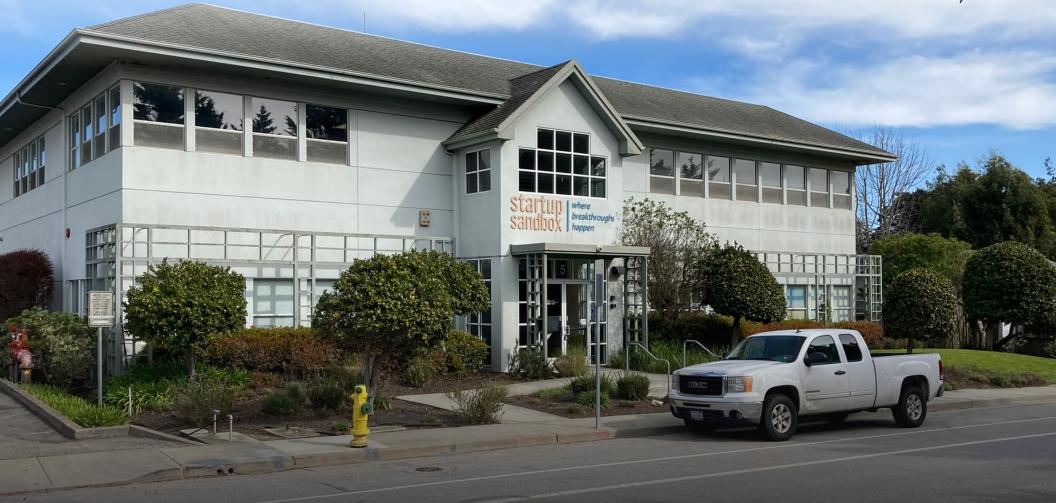

## 250 Natural Bridges Drive

Santa Cruz, CA

## Plug & Play Flex Building Biology & Chemistry Labs, Office

Two-Story Building: 13,520 RSF - 6,750 RSF per floor