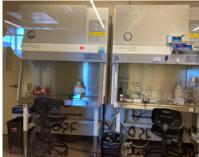

# Lab Features / Property Highlights

- 30x Benchs
- 5x Bio Safety Hoods
- 4x Chemistry Hoods
- House di-water, Vacuum, Nitrogen, CO2
- 4x -20 and 2x -80 freezers
- Centrifuges, PCR Room
- Shared HDLC or HVLC
- BSL 2 Lab
- High electrical capacity
- Back-Up Generator