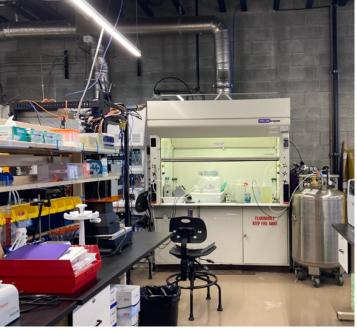

# Lab Features / Property Highlights

- 30x Benchs
- 5x Bio Safety Hoods
- 4x Chemistry Hoods
- House di-water, Vacuum, Nitrogen, CO2
- 4x -20 and 2x -80 freezers
- Centrifuges, PCR Room
- Shared HDLC or HVLC
- BSL 2 Lab
- High electrical capacity
- Back-Up Generator