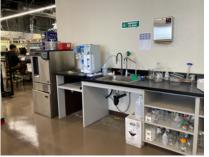

# Lab Features / Property Highlights

- 30x Benchs
- 5x Bio Safety Hoods
- 4x Chemistry Hoods
- House di-water, Vacuum, Nitrogen, CO2
- 4x -20 and 2x -80 freezers
- Centrifuges, PCR Room
- Shared HDLC or HVLC
- BSL 2 Lab
- High electrical capacity
- Back-Up Generator