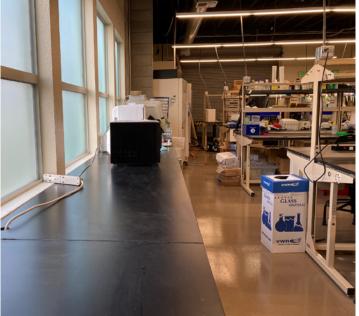

# Lab Features / Property Highlights

- 30x Benchs
- 5x Bio Safety Hoods
- 4x Chemistry Hoods
- House di-water, Vacuum, Nitrogen, CO2
- 4x -20 and 2x -80 freezers
- Centrifuges, PCR Room
- Shared HDLC or HVLC
- BSL 2 Lab
- High electrical capacity
- Back-Up Generator