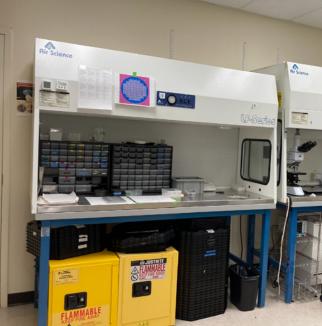

# Lab Features / Property Highlights

- 30x Benchs
- 5x Bio Safety Hoods
- 4x Chemistry Hoods
- House di-water, Vacuum, Nitrogen, CO2
- 4x -20 and 2x -80 freezers
- Centrifuges, PCR Room
- Shared HDLC or HVLC
- BSL 2 Lab
- High electrical capacity
- Back-Up Generator