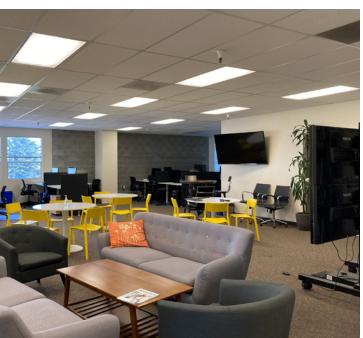

#### **Office Features**

- 20-person Board room
- 10 Private Offices
- 7 Meeting Rooms
- 25 Office Workstations
- Large Event / Lounge area
- Kitchen
- Shower facilities

#### Office Features

- BBQ area/Picnic Benches Outside
- Ample Parking