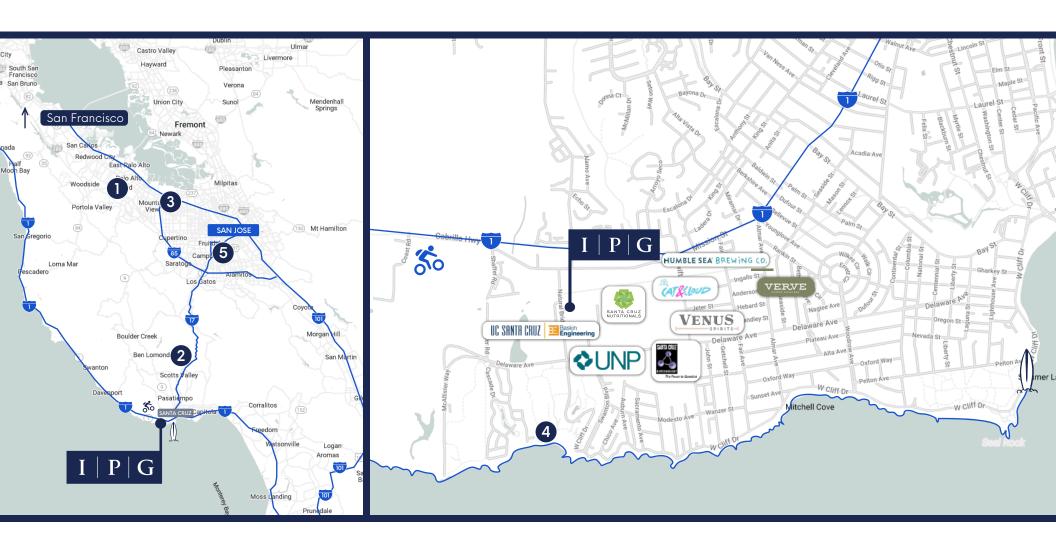

## **SECOND FLOOR**

- 1 Stanford University
- 2 UC Santa Cruz
- 3 Silicon Valley

- 4 Natural Bridges State Beach
  3 minutes walk
  State Monarch Preserve
- 5 San Jose Airport

This document has been prepared by IPG for advertising and general information only. IPG makes no guarantees, representations or warranties of any kind, expressed or implied, regarding the information including, but not limited to, warranties of content, accuracy and reliability. Any interested party should undertake their own inquiries as to the accuracy of the information. IPG excludes unequivocally all inferred or implied terms, conditions and warranties arising out of this document and excludes all liability for loss and damages arising there from. This publication is the copyrighted property of IPG and/or its licensor(s). ©2024. All rights reserved.