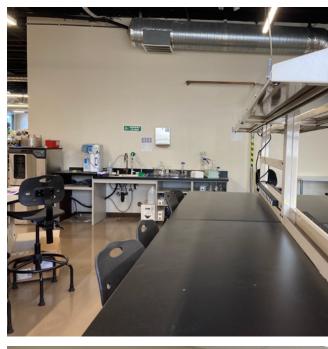

# Lab Features / Property Highlights

- 30x Benchs
- 5x Bio Safety Hoods
- 4x Chemistry Hoods
- House di-water, Vacuum, Nitrogen, CO2
- 4x -20 and 2x -80 freezers
- Centrifuges, PCR Room
- Shared HDLC or HVLC
- BSL 2 Lab
- High electrical capacity
- Back-Up Generator