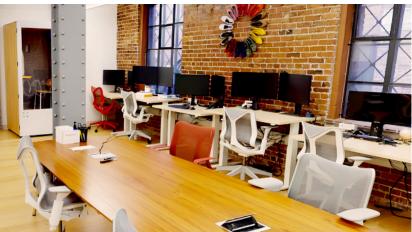

## Property highlights:

- Creative Brick & Timber Interior
- Two (2) Glass Meeting Rooms
- Two (2) Glass Conference Rooms
- Two (2) Private Restrooms in Suite w/ Shower
- Two (2) Phone Booths
- Open Kitchen Area
- Full HVAC
- Hardwood Floors
- Lounge with a Built-in Bar
- High-end Finishes

## 1475 Folsom Street