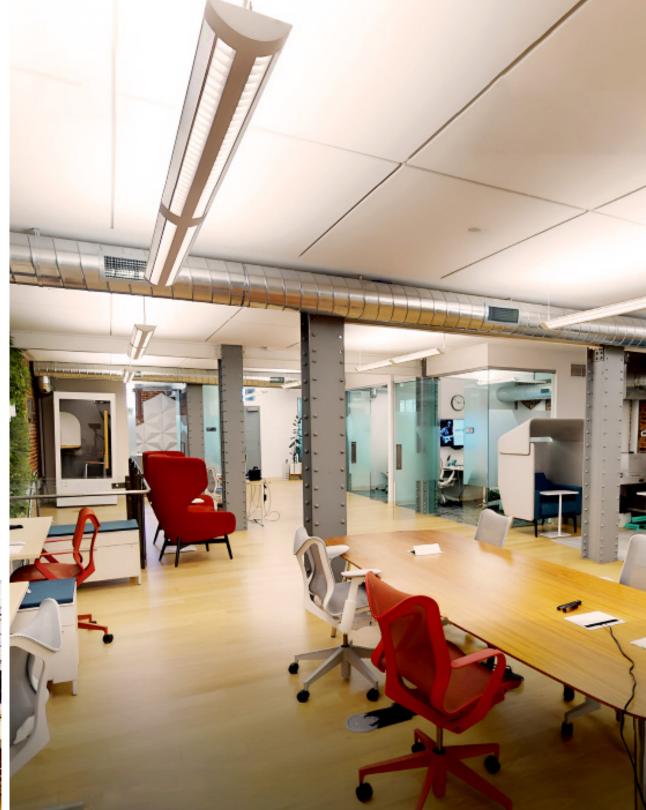

## Property highlights:

- Creative Brick & Timber Interior
- Two (2) Glass Meeting Rooms
- Two (2) Glass Conference Rooms
- Two (2) Private Restrooms in Suite w/ Shower
- Two (2) Phone Booths
- Open Kitchen Area
- Full HVAC
- Hardwood Floors
- Lounge with a Built-in Bar
- High-end Finishes

## 1475 Folsom Street