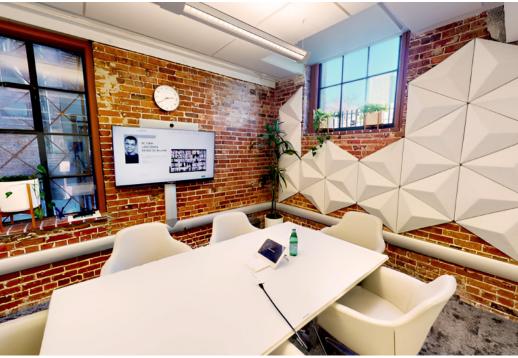

## Property highlights:

- Creative Brick & Timber Interior
- Two (2) Glass Meeting Rooms
- Two (2) Glass Conference Rooms
- Two (2) Private Restrooms in Suite w/ Shower
- Two (2) Phone Booths
- Open Kitchen Area
- Full HVAC
- Hardwood Floors
- Lounge with a Built-in Bar
- High-end Finishes