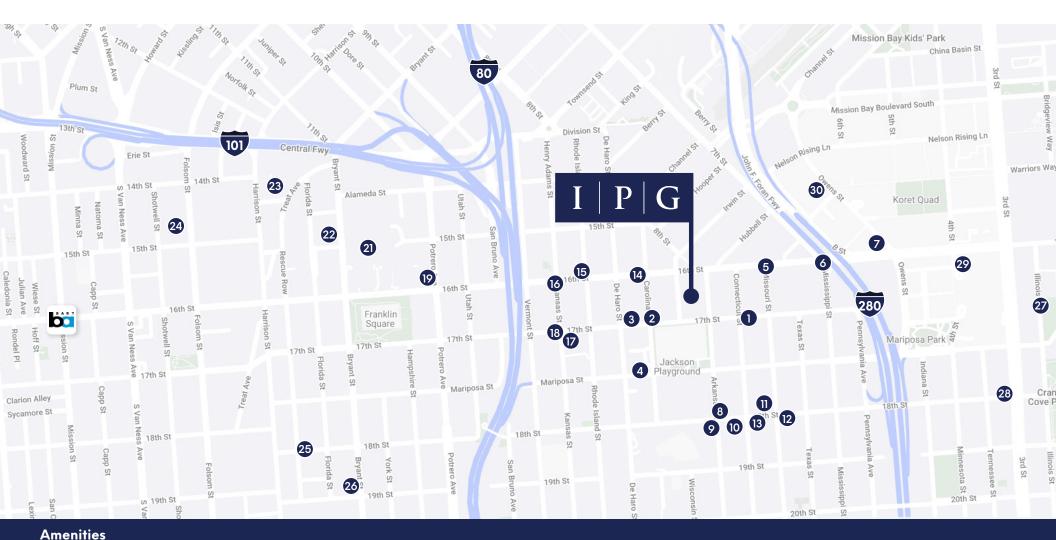

## **Amenities**

## Amemics

- Connecticut Yankee
- 2 Zesty
- 3 Philz Coffee
- 4 Anchor Public Taps
- 5 Boba Guys Poetrero
- 6 Truly Mediterranean

- 7 Starbucks
- 8 Sunflower Restaurant
- Chatz Roasting Company
- 10 Mochica
- 11 Umi
- 12 Plow

- 13 Parker Potrero
- Wolfie's Lunch
- 15 Dos Pinas
- 16 Starbucks
- Whole Food Market
- 18 Live Sushi Bar

- Smashburger
- 20 McDonald's
- 21 Safeway
- 22 Sports Basement
- 23 Best Buy
- 24 Foods Co.

- Tartine Manufactory
- 26 Universal Cafe
- The Ramp
- 28 Moshi Moshi
- UCSF Medical Center
- Kaiser Permanente