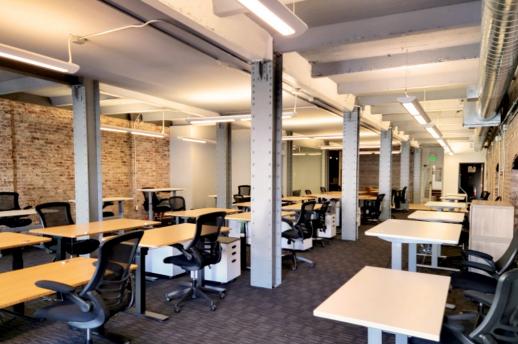

## Property highlights:

- Creative Brick & Timber Interior
- Two (2) Glass Meeting Rooms
- Two (2) Glass Conference Rooms
- Two (2) Private Restrooms in Suite w/ Shower
- Two (2) Phone Booths
- Open Kitchen Area
- Full HVAC
- Hardwood Floors
- Lounge with a Built-in Bar
- High-end Finishes