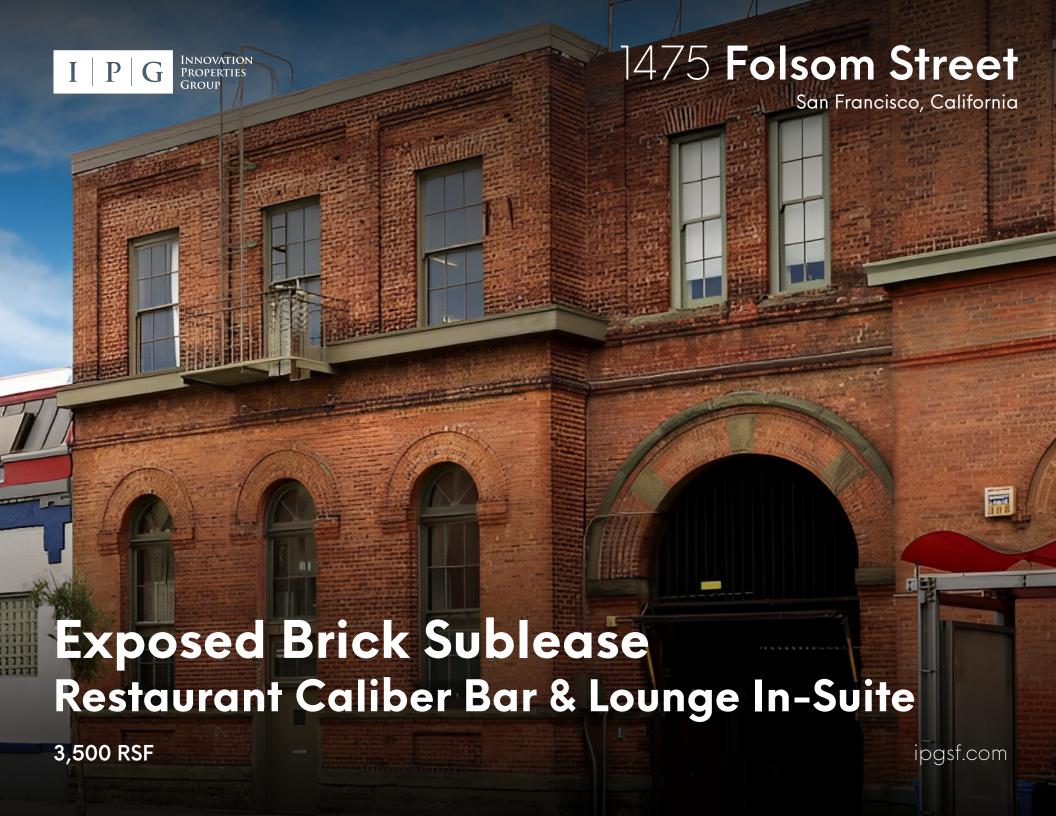

## Property highlights:

- Creative Brick & Timber Interior
- Two (2) Glass Meeting Rooms
- Two (2) Glass Conference Rooms
- Two (2) Private Restrooms in Suite w/ Shower
- Two (2) Phone Booths
- Open Kitchen Area
- Full HVAC
- Hardwood Floors
- Lounge with a Built-in Bar
- High-end Finishes

## 1475 Folsom Street