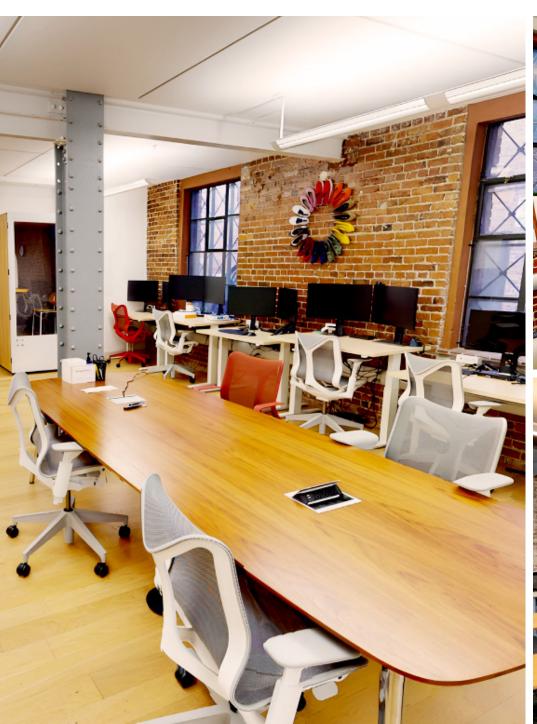

## Property highlights:

- Creative Brick & Timber Interior
- Two (2) Glass Meeting Rooms
- Two (2) Glass Conference Rooms
- Two (2) Private Restrooms in Suite w/ Shower
- Two (2) Phone Booths
- Open Kitchen Area
- Full HVAC
- Hardwood Floors
- Lounge with a Built-in Bar
- High-end Finishes

## 1475 Folsom Street