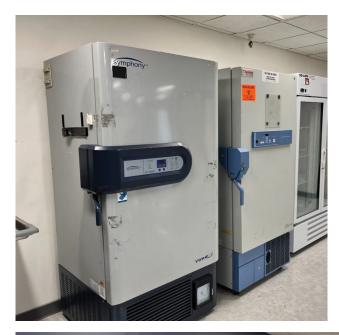

#### **Available Equipment List:**

- Sink & RO/DI Water
- Dishwasher
- Autoclave
- -86C freezer
- -20C freezer
- 4C refrigerator
- Biosafety cabinets Class II A2
- Chemical fume hoods
- Phenolic lab benches
- Cabinets/Counters with phenolic tops
- Corrosives/Flammables/ Chemical storage cabinets
- CO2 Incubators

#### **Property Highlights:**

- Equipment List:
  - Large industrial double sinks
  - (2) Fume Hoods (5 ft each)
  - -80C freezer (570 L / 20 cu. ft.)
  - 80 In ft of phenolic lab benches
  - CO2 Incubator
  - 30 In ft of cabinets/counters with phenolic tops