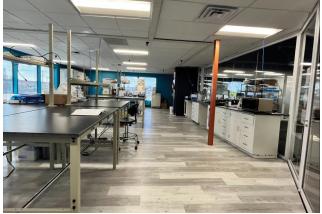

# FULLY EQUIPPED LABS AVAILABLE FIVE MINUTES FROM OAK AIRPORT

150 parking spaces

**1,000-27,610 SF** of Flex/Lab Space Available

Terms ranging from 6 months - 5 years

Suite 200: 1,000 - 27,610 SF 2nd Floor Lab & Office Multiple 1,000-5,000 SF Labs Available

#### **Available Equipment List:**

- Sink & RO/DI Water
- Dishwasher
- Autoclave
- -86C freezer
- -20C freezer
- 4C refrigerator
- Biosafety cabinets Class II A2
- Chemical fume hoods
- Phenolic lab benches
- Cabinets/Counters with phenolic tops
- Corrosives/Flammables/ Chemical storage cabinets
- CO2 Incubators