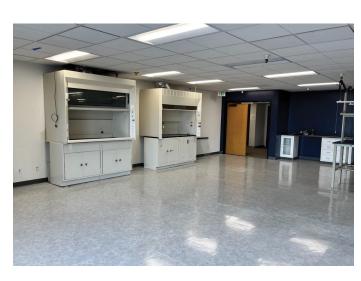

#### **Available Equipment List:**

- Sink & RO/DI Water
- Dishwasher
- Autoclave
- -86C freezer
- -20C freezer
- 4C refrigerator
- Biosafety cabinets Class II A2
- Chemical fume hoods
- Phenolic lab benches
- Cabinets/Counters with phenolic tops
- Corrosives/Flammables/ Chemical storage cabinets
- CO2 Incubators

#### **Property Highlights:**

- Equipment List:
  - Large industrial double sinks
  - (2) Fume Hoods (5 ft each)
  - -80C freezer (570 L / 20 cu. ft.)
  - 80 In ft of phenolic lab benches
  - CO2 Incubator
  - 30 In ft of cabinets/counters with phenolic tops