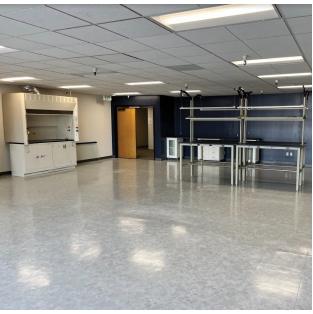

#### **Available Equipment List:**

- Sink & RO/DI Water
- Dishwasher
- Autoclave
- -86C freezer
- -20C freezer
- 4C refrigerator
- Biosafety cabinets Class II A2
- Chemical fume hoods
- Phenolic lab benches
- Cabinets/Counters with phenolic tops
- Corrosives/Flammables/ Chemical storage cabinets
- CO2 Incubators

#### **Property Highlights:**

- Equipment List:
  - Large industrial double sinks
  - (2) Fume Hoods (5 ft each)
  - -80C freezer (570 L / 20 cu. ft.)
  - 80 In ft of phenolic lab benches
  - CO2 Incubator
  - 30 In ft of cabinets/counters with phenolic tops