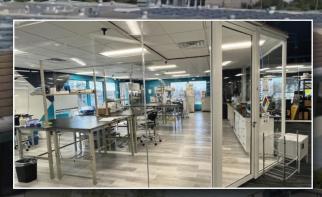

# FULLY EQUIPPED LABS AVAILABLE FIVE MINUTES FROM OAK AIRPORT

150 parking spaces

**1,000-27,610 SF** of Flex/Lab Space Available

Terms ranging from 6 months - 5 years

Suite 200: 1,000 - 27,610 SF 2nd Floor Lab & Office Multiple 1,000-5,000 SF Labs Available

#### **Available Equipment List:**

- Sink & RO/DI Water
- Dishwasher
- Autoclave
- -86C freezer
- -20C freezer
- 4C refrigerator
- Biosafety cabinets Class II A2
- Chemical fume hoods
- Phenolic lab benches
- Cabinets/Counters with phenolic tops
- Corrosives/Flammables/ Chemical storage cabinets
- CO2 Incubators

#### **Amenities:**

- Kitchen & Lounge
- Conference rooms & Event space private offices available