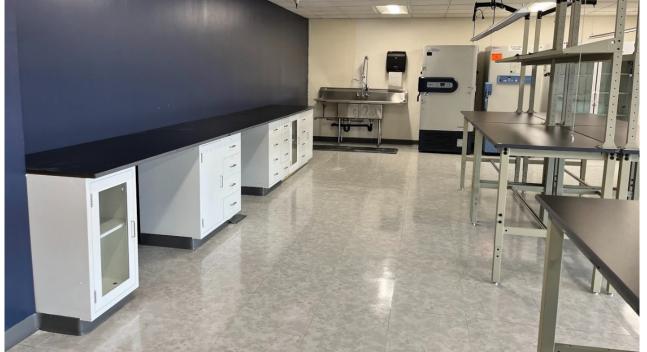

#### **Available Equipment List:**

- Sink & RO/DI Water
- Dishwasher
- Autoclave
- -86C freezer
- -20C freezer
- 4C refrigerator
- Biosafety cabinets Class II A2
- Chemical fume hoods
- Phenolic lab benches
- Cabinets/Counters with phenolic tops
- Corrosives/Flammables/ Chemical storage cabinets
- CO2 Incubators

#### **Property Highlights:**

- Equipment List:
  - Large industrial double sinks
  - (2) Fume Hoods (5 ft each)
  - -80C freezer (570 L / 20 cu. ft.)
  - 80 In ft of phenolic lab benches
  - CO2 Incubator
  - 30 In ft of cabinets/counters with phenolic tops