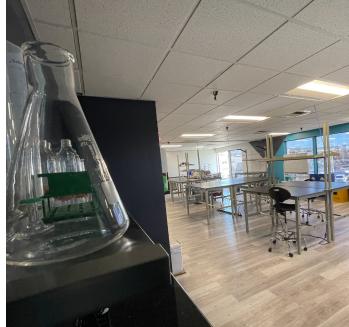

#### **Available Equipment List:**

- Sink & RO/DI Water
- Dishwasher
- Autoclave
- -86C freezer
- -20C freezer
- 4C refrigerator
- Biosafety cabinets Class II A2
- Chemical fume hoods
- Phenolic lab benches
- Cabinets/Counters with phenolic tops
- Corrosives/Flammables/ Chemical storage cabinets
- CO2 Incubators

#### **Property Highlights:**

- Equipment List:
  - Large industrial double sinks
  - (2) Fume Hoods (5 ft each)
  - -80C freezer (570 L / 20 cu. ft.)
  - 80 In ft of phenolic lab benches
  - CO2 Incubator
  - 30 In ft of cabinets/counters with phenolic tops