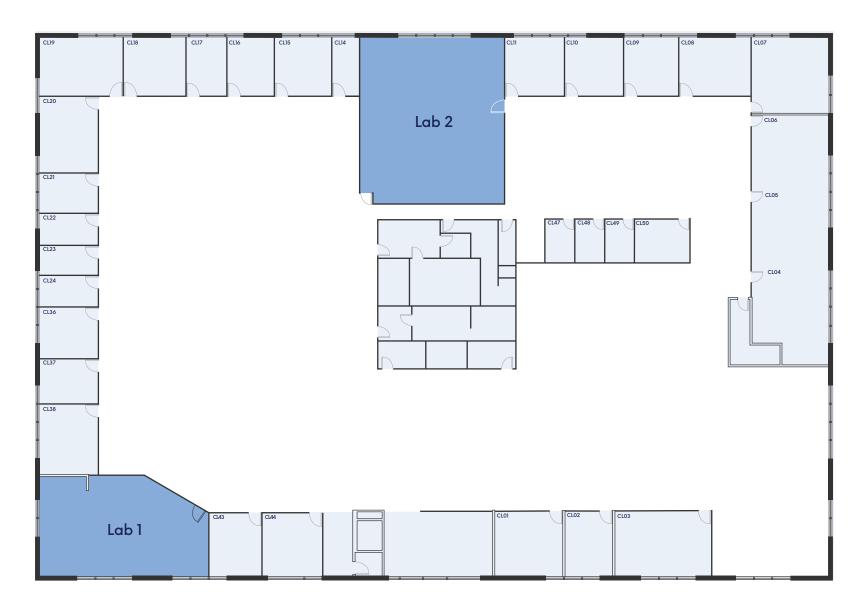

# FULLY EQUIPPED LABS AVAILABLE FIVE MINUTES FROM OAK AIRPORT

150 parking spaces

**1,000-27,610 SF** of Flex/Lab Space Available

Terms ranging from 6 months - 5 years

Suite 200: 1,000 - 27,610 SF 2nd Floor Lab & Office Multiple 1,000-5,000 SF Labs Available

# Multiple lab configurations available from 1,000 - 5,000 SF

Hwy 880

Oakland Airport

- 3-blocks from I-880
- AC Transit Line to Coliseum BART
- 150 parking spaces
- (1) Costco
- ② Oakland Coliseum
- 3 Biophoton Services
- 4 Exelexis
- (5) BADASS Labs
- 6 Nanomix
- Pace Analytical
- ® Starbucks
- 10 Panda Express
- Wells Fargo
- Bank of America