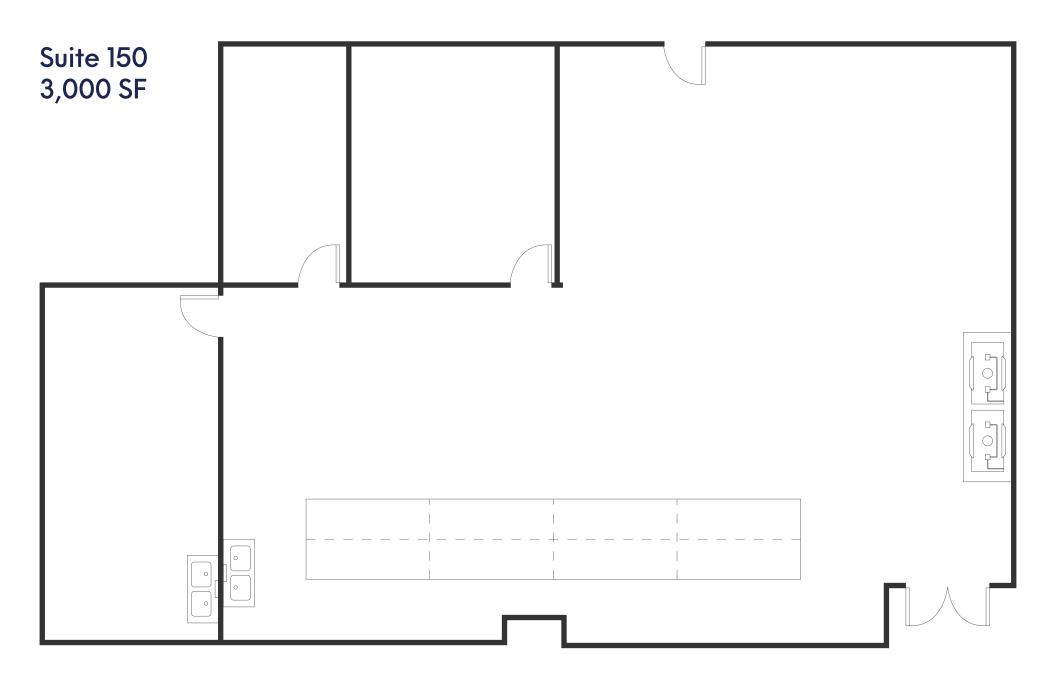

#### Suite 150: 3,000 SF

#### **Property Highlights:**

- Equipment List:
  - Large industrial double sinks
  - (2) Fume Hoods (5 ft each)
  - -80C freezer (570 L / 20 cu. ft.)
  - 80 In ft of phenolic lab benches
  - CO2 Incubator
  - 30 In ft of cabinets/counters with phenolic tops