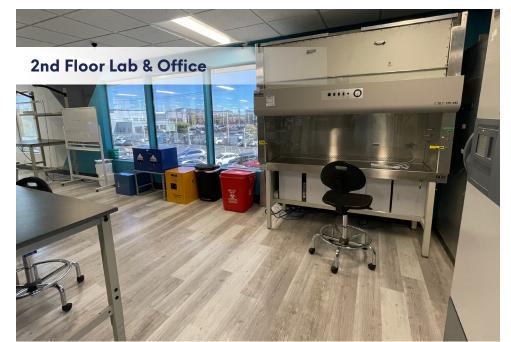

# FULLY EQUIPPED LABS AVAILABLE FIVE MINUTES FROM OAK AIRPORT

150 parking spaces

**1,000-27,610 SF** of Flex/Lab Space Available

Terms ranging from 6 months - 5 years

Suite 200: 1,000 - 27,610 SF 2nd Floor Lab & Office Multiple 1,000-5,000 SF Labs Available

#### **Available Equipment List:**

- Sink & RO/DI Water
- Dishwasher
- Autoclave
- -86C freezer
- -20C freezer
- 4C refrigerator
- Biosafety cabinets Class II A2
- Chemical fume hoods
- Phenolic lab benches
- Cabinets/Counters with phenolic tops
- Corrosives/Flammables/ Chemical storage cabinets
- CO2 Incubators