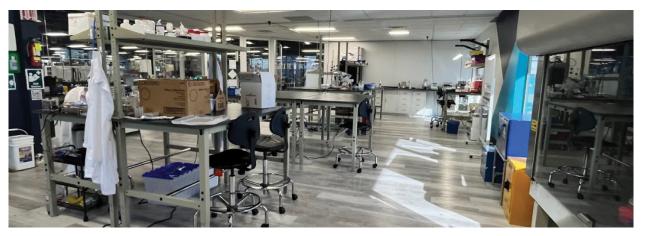

#### **Available Equipment List:**

- Sink & RO/DI Water
- Dishwasher
- Autoclave
- -86C freezer
- -20C freezer
- 4C refrigerator
- Biosafety cabinets Class II A2
- Chemical fume hoods
- Phenolic lab benches
- Cabinets/Counters with phenolic tops
- Corrosives/Flammables/ Chemical storage cabinets
- CO2 Incubators

#### **Property Highlights:**

- Equipment List:
  - Large industrial double sinks
  - (2) Fume Hoods (5 ft each)
  - -80C freezer (570 L / 20 cu. ft.)
  - 80 In ft of phenolic lab benches
  - CO2 Incubator
  - 30 In ft of cabinets/counters with phenolic tops