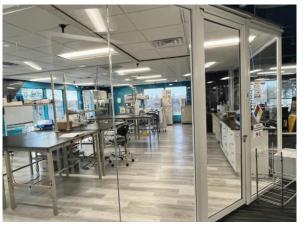

# FULLY EQUIPPED LABS AVAILABLE FIVE MINUTES FROM OAK AIRPORT

150 parking spaces

**1,000-27,610 SF** of Flex/Lab Space Available

Terms ranging from 6 months - 5 years

Suite 200: 1,000 - 27,610 SF 2nd Floor Lab & Office Multiple 1,000-5,000 SF Labs Available

#### **Amenities:**

- Kitchen & Lounge
- Conference rooms & Event space private offices available