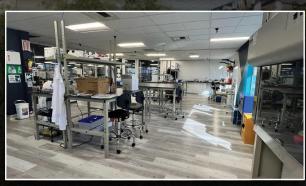

#### **Available Equipment List:**

- Sink & RO/DI Water
- Dishwasher
- Autoclave
- -86C freezer
- -20C freezer
- 4C refrigerator
- Biosafety cabinets Class II A2
- Chemical fume hoods
- Phenolic lab benches
- Cabinets/Counters with phenolic tops
- Corrosives/Flammables/ Chemical storage cabinets
- CO2 Incubators

#### **Property Highlights:**

- Equipment List:
  - Large industrial double sinks
  - (2) Fume Hoods (5 ft each)
  - -80C freezer (570 L / 20 cu. ft.)
  - 80 In ft of phenolic lab benches
  - CO2 Incubator
  - 30 In ft of cabinets/counters with phenolic tops