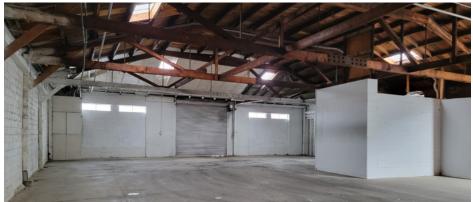

## 3246 Linden St

San Francisco

-

West Oakland

5,750 - 11,843 SF Available

6,000 SF private parking lot

ipgsf.com

## Property Highlights:

- 6,000 sf private parking lot
- Centrally located, 10-15 min from downtown San Francisco
- Move in ready
- Oversized roll up door
- Located in an opportunity zone, clean tech & lab potential
- Skylights throughout
- Kitchenette & full restroom