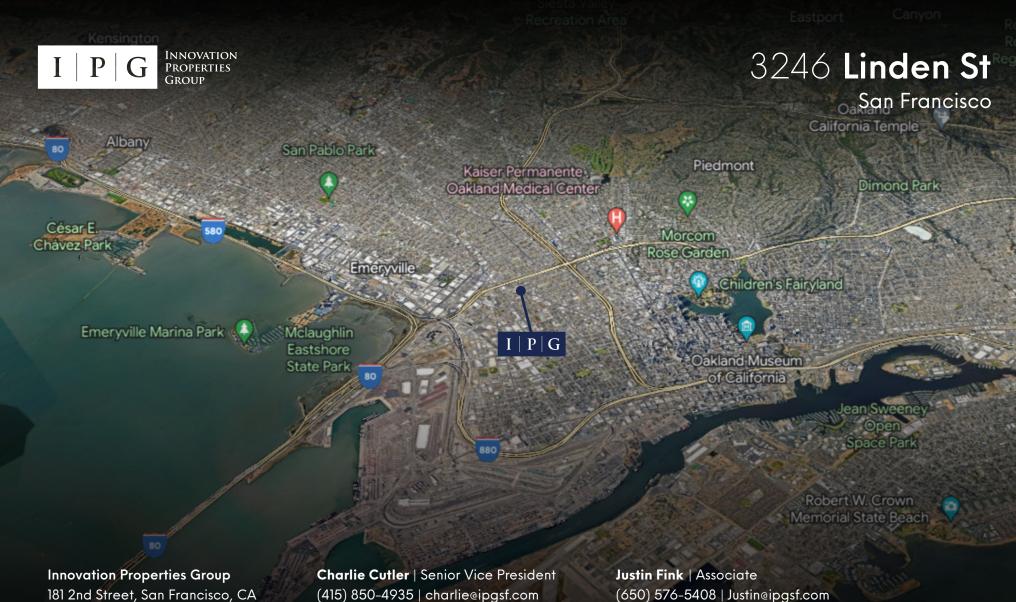

## 3246 Linden St

San Francisco

-

West Oakland

5,750 - 11,843 SF Available

6,000 SF private parking lot

ipgsf.com

## Property Highlights:

- 6,000 sf private parking lot
- Centrally located, 10-15 min from downtown San Francisco
- Move in ready
- Oversized roll up door
- Located in an opportunity zone, clean tech & lab potential
- Skylights throughout
- Kitchenette & full restroom