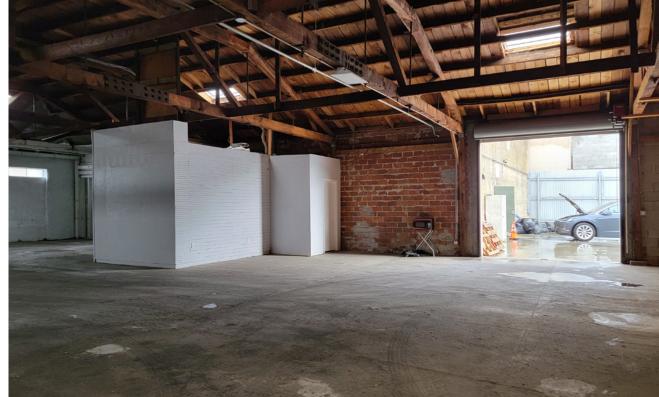

## Property Highlights:

- 6,000 sf private parking lot
- Centrally located, 10-15 min from downtown San Francisco
- Move in ready
- Oversized roll up door
- Located in an opportunity zone, clean tech & lab potential
- Skylights throughout
- Kitchenette & full restroom

## 3246 Linden St

Gallery

www.ipgsf.com | CL 02031924

BRE 02026787

BRE 02100750

ipgsf.com

This document has been prepared by IPG for advertising and general information only. IPG makes no guarantees, representations or warranties of any kind, expressed or implied, regarding the information including, but not limited to, warranties of content, accuracy and reliability. Any interested party should undertake their own inquiries as to the accuracy of the information. IPG excludes unequivocally all inferred or implied terms, conditions and warranties arising out of this document and excludes all liability for loss and damages arising there from. This publication is the copyrighted property of IPG and/or its licensor(s). ©2023. All rights reserved.