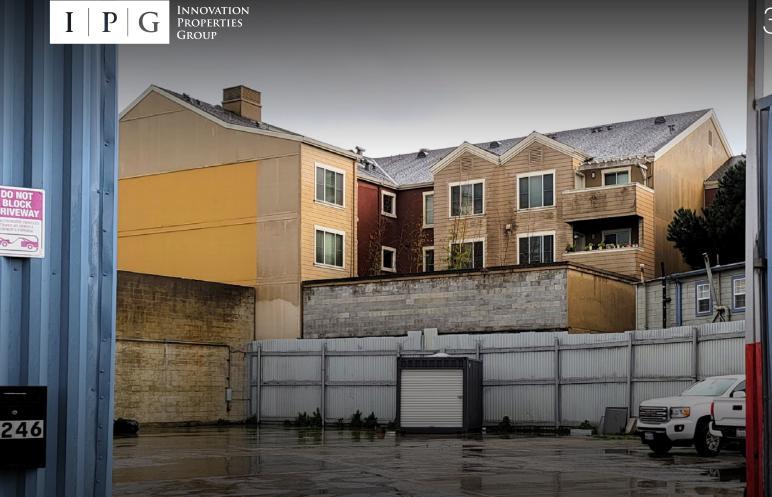

## 3246 Linden St

San Francisco

-

West Oakland

5,750 - 11,843 SF Available

6,000 SF private parking lot

ipgsf.com

## Property Highlights:

- 6,000 sf private parking lot
- Centrally located, 10-15 min from downtown San Francisco
- Move in ready
- Oversized roll up door
- Located in an opportunity zone, clean tech & lab potential
- Skylights throughout
- Kitchenette & full restroom