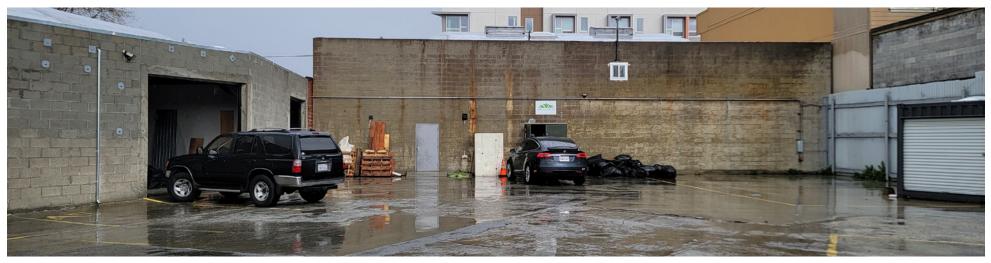

## Property Highlights:

- 6,000 sf private parking lot
- Centrally located, 10-15 min from downtown San Francisco
- Move in ready
- Oversized roll up door
- Located in an opportunity zone, clean tech & lab potential
- Skylights throughout
- Kitchenette & full restroom