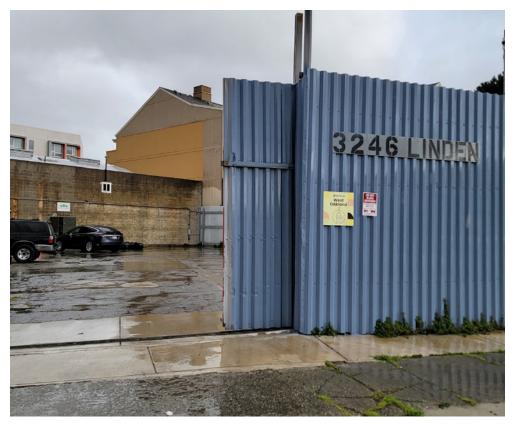

## 3246 Linden St

San Francisco

-

West Oakland

5,750 - 11,843 SF Available

6,000 SF private parking lot

ipgsf.com

## Property Highlights:

- 6,000 sf private parking lot
- Centrally located, 10-15 min from downtown San Francisco
- Move in ready
- Oversized roll up door
- Located in an opportunity zone, clean tech & lab potential
- Skylights throughout
- Kitchenette & full restroom