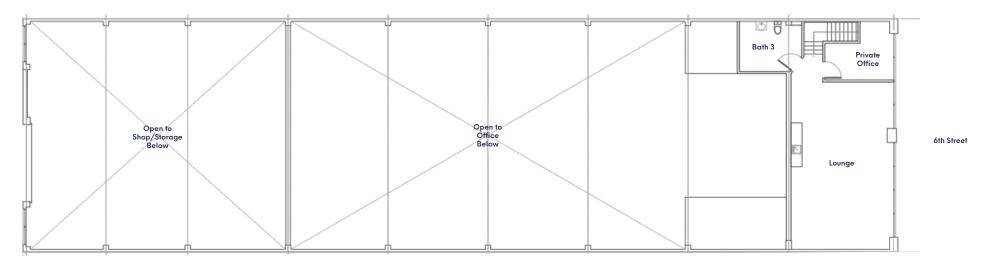

## Gallery 1

Floorplan

#### Ground Floor +/- 6,800 SF

#### Second Floor Office +/- 1,200 SF