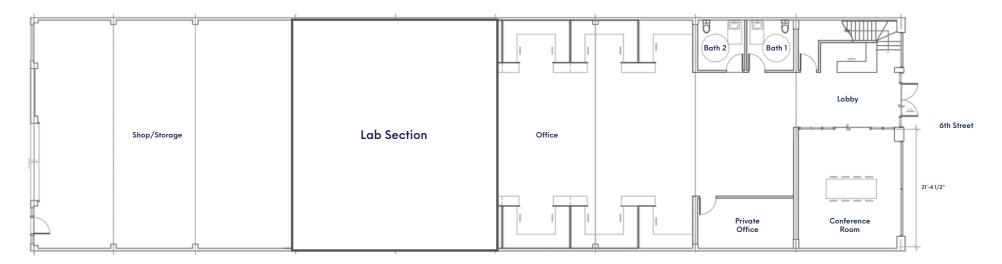

## Gallery 1

Floorplan

#### Ground Floor +/- 6,800 SF

#### Second Floor Office +/- 1,200 SF