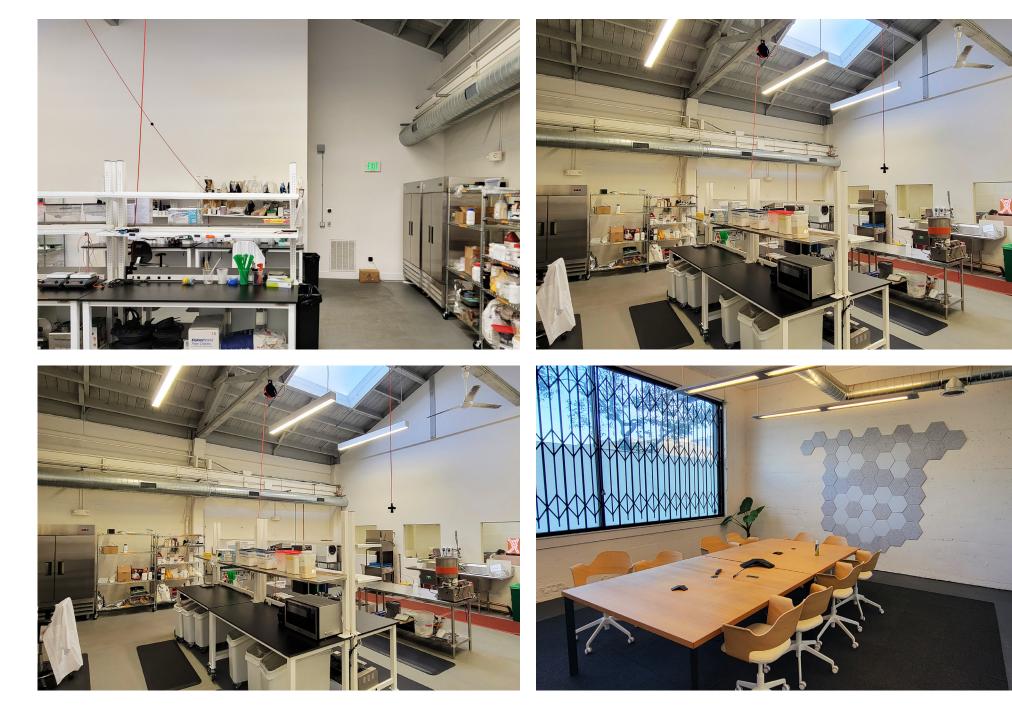

At

# Plug & Play Lab Sublease

8,000 RSF

Term Thru March 2024

ipgsf.com



### Space Features:

- Turnkey food innovation lab
- Onsite covered parking (4 spots)
- Oversized electric roll-up door
- Two meeting rooms
- Three phone booths
- Excellent natural light
- Full HVAC
- 3 Phase power onsite













### 582 **6th St**

## Gallery 1















Floorplan

#### Ground Floor +/- 6,800 SF



#### Second Floor Office +/- 1,200 SF





### 582 **6th St**

# Gallery 2





#### 582 **6th St**

### Gallery 3











### 582 6th St San Francisco





#### For leasing information

Charlie Cutler | Senior Vice President (415) 850-4935 | charlie@ipgsf.com BRE 02026787

Chris Baker | First Vice President (650) 315-9858 | chris@ipgsf.com BRE 02116566

**Innovation Properties Group** 181 2nd Street, San Francisco, CA www.ipgsf.com | CL 02031924

ipgsf.com

This document has been prepared by IPG for advertising and general information only. IPG makes no guarantees, representations or warranties of any kind, expressed or implied, regarding the information including, but not limited to, warranties of content, accuracy and reliability. Any interested party should undertake their own inquiries as to the accuracy of the information. IPG excludes unequivocally all i