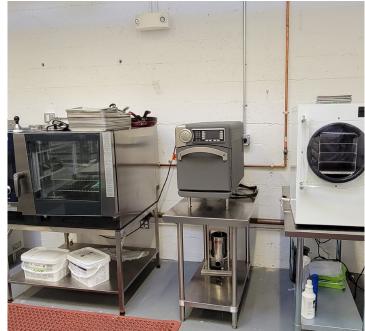

At

# Plug & Play Lab Sublease

8,000 RSF

Term Thru March 2024

ipgsf.com



### Space Features:

- Turnkey food innovation lab
- Onsite covered parking (4 spots)
- Oversized electric roll-up door
- Two meeting rooms
- Three phone booths
- Excellent natural light
- Full HVAC
- 3 Phase power onsite













### 582 **6th St**

## Gallery 1















Floorplan

#### Ground Floor +/- 6,800 SF



#### Second Floor Office +/- 1,200 SF





### 582 **6th St**

# Gallery 2





#### 582 **6th St**

### Gallery 3











### 582 6th St San Francisco





#### For leasing information

Charlie Cutler | Senior Vice President (415) 850-4935 | charlie@ipgsf.com BRE 02026787

Chris Baker | First Vice President (650) 315-9858 | chris@ipgsf.com BRE 02116566

**Innovation Properties Group** 181 2nd Street, San Francisco, CA www.ipgsf.com | CL 02031924

ipgsf.com

This document has been prepared by IPG for advertising and general information only. IPG makes no guarantees, representations or warranties of any kind, expressed or implied, regarding the information including, but not limited to, war