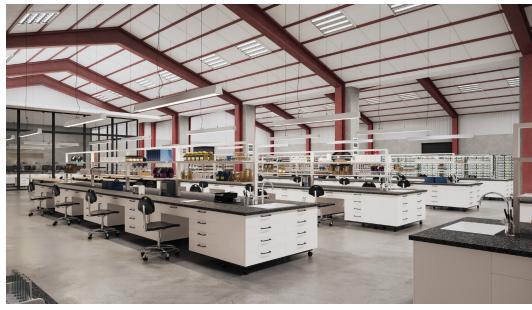

#### **Space Features:**

- 24,000sf Warehouse on 85 acres in rural San Mateo County
- Mission-Driven Project Ideal for Innovative Agricultural Usages
  - Vertical Farming, Precision Agriculture, Farm Automation,
  - Water Management Technologies, Plant & Life Sciences Research
- 3 Phase Power Minimum Of 800 Amps Onsite
- Potential for Onsite Housing
- Abundant Onsite Parking
- Currently A Functioning Farm
- Other Potential Innovative Uses Include:
  - Scientific Research And Testing,
     Exotic Animals With Use Permit, Clean Energy
  - Green Tech, Solar-Tech Farm, Keeping Of Confined Animals
  - o Green Houses/Nursery, EV Batteries, Carbon Capture

## A Place For Innovativation