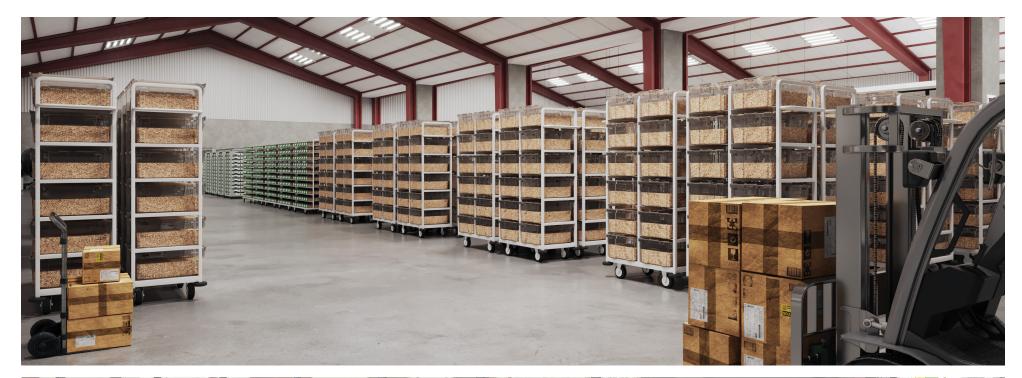

#### **Space Features:**

- 24,000sf Warehouse on 85 acres in rural San Mateo County
- Mission-Driven Project Ideal for Innovative Agricultural Usages
  - Vertical Farming, Precision Agriculture, Farm Automation,
  - Water Management Technologies, Plant & Life Sciences Research
- 3 Phase Power Minimum Of 800 Amps Onsite
- Potential for Onsite Housing
- Abundant Onsite Parking
- Currently A Functioning Farm
- Other Potential Innovative Uses Include:
  - Scientific Research And Testing,
     Exotic Animals With Use Permit, Clean Energy
  - Green Tech, Solar-Tech Farm, Keeping Of Confined Animals
  - o Green Houses/Nursery, EV Batteries, Carbon Capture