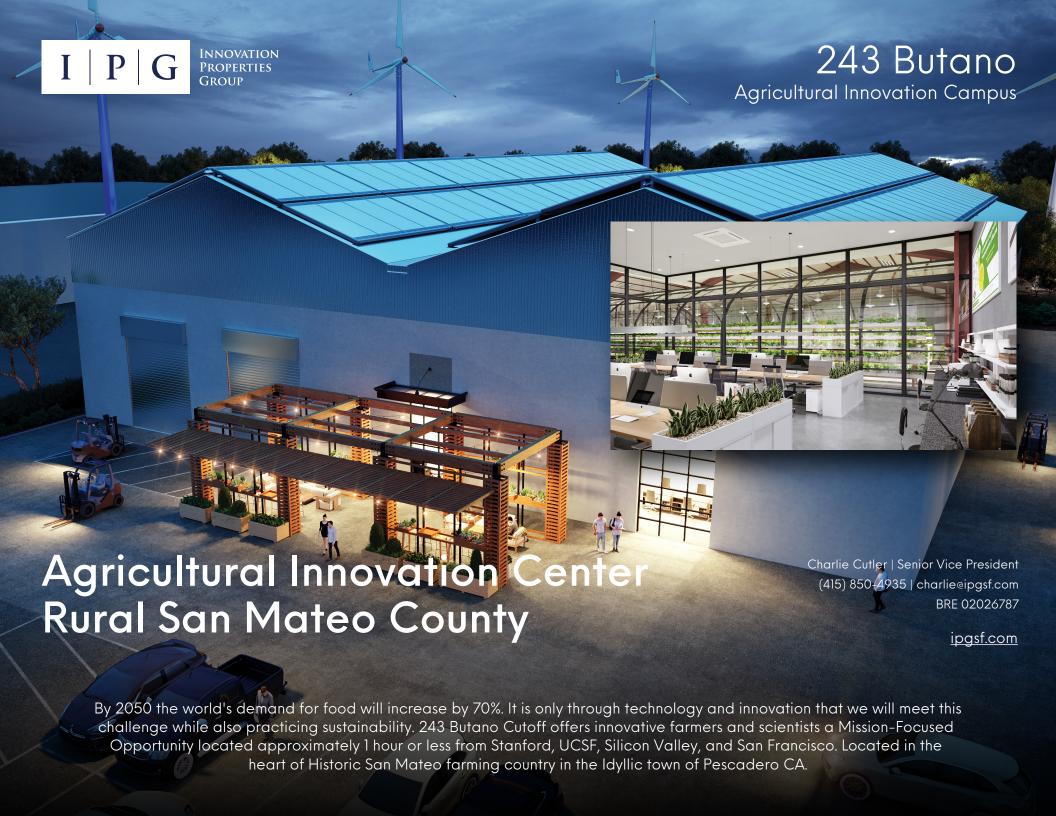

#### **Space Features:**

- 24,000sf Warehouse on 85 acres in rural San Mateo County
- Mission-Driven Project Ideal for Innovative Agricultural Usages
  - Vertical Farming, Precision Agriculture, Farm Automation,
  - Water Management Technologies, Plant & Life Sciences Research
- 3 Phase Power Minimum Of 800 Amps Onsite
- Potential for Onsite Housing
- Abundant Onsite Parking
- Currently A Functioning Farm
- Other Potential Innovative Uses Include:
  - Scientific Research And Testing,
     Exotic Animals With Use Permit, Clean Energy
  - Green Tech, Solar-Tech Farm, Keeping Of Confined Animals
  - o Green Houses/Nursery, EV Batteries, Carbon Capture