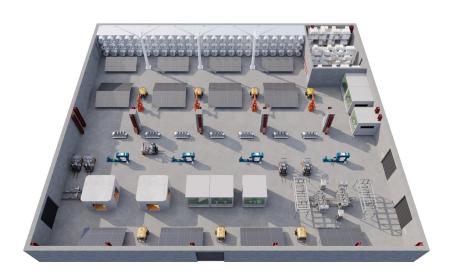

#### **Space Features:**

- 24,000sf Warehouse on 85 acres in rural San Mateo County
- Mission-Driven Project Ideal for Innovative Agricultural Usages
  - Vertical Farming, Precision Agriculture, Farm Automation,
  - Water Management Technologies, Plant & Life Sciences Research
- 3 Phase Power Minimum Of 800 Amps Onsite
- Potential for Onsite Housing
- Abundant Onsite Parking
- Currently A Functioning Farm
- Other Potential Innovative Uses Include:
  - Scientific Research And Testing,
     Exotic Animals With Use Permit, Clean Energy
  - Green Tech, Solar-Tech Farm, Keeping Of Confined Animals
  - o Green Houses/Nursery, EV Batteries, Carbon Capture

## A Place For Innovativation