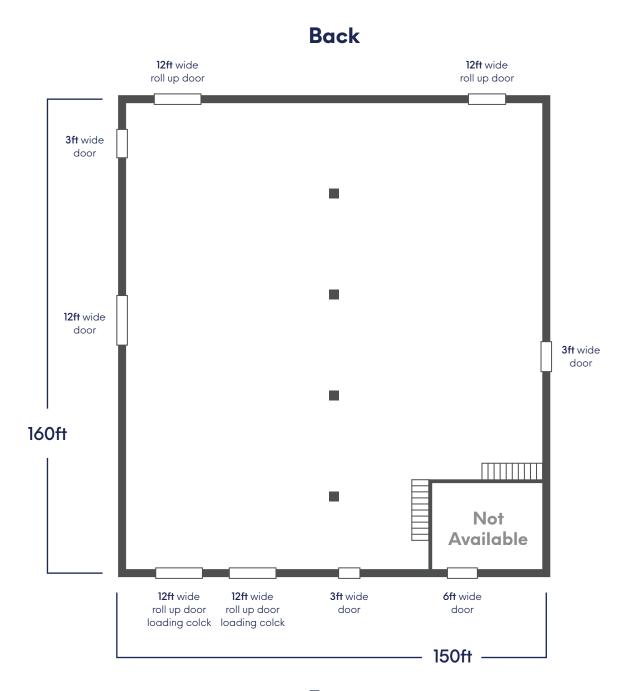

#### **Space Features:**

- 24,000sf Warehouse on 85 acres in rural San Mateo County
- Mission-Driven Project Ideal for Innovative Agricultural Usages
  - Vertical Farming, Precision Agriculture, Farm Automation,
  - Water Management Technologies, Plant & Life Sciences Research
- 3 Phase Power Minimum Of 800 Amps Onsite
- Potential for Onsite Housing
- Abundant Onsite Parking
- Currently A Functioning Farm
- Other Potential Innovative Uses Include:
  - Scientific Research And Testing,
     Exotic Animals With Use Permit, Clean Energy
  - Green Tech, Solar-Tech Farm, Keeping Of Confined Animals
  - o Green Houses/Nursery, EV Batteries, Carbon Capture