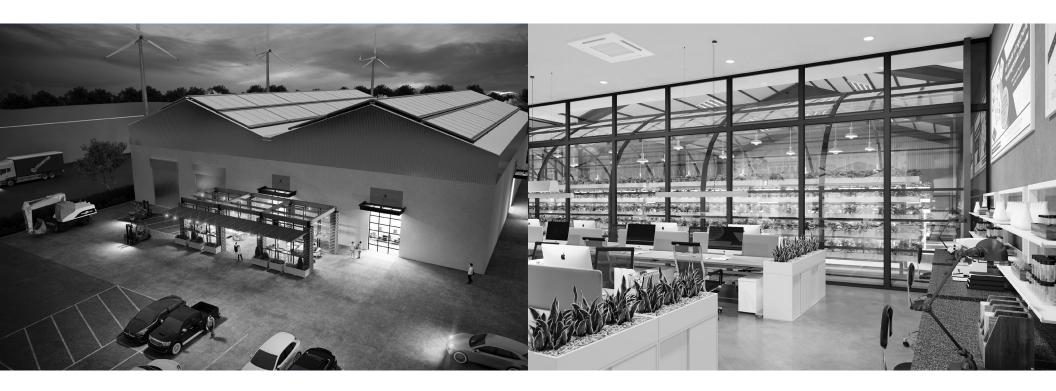

#### **Space Features:**

- 24,000sf Warehouse on 85 acres in rural San Mateo County
- Mission-Driven Project Ideal for Innovative Agricultural Usages
  - Vertical Farming, Precision Agriculture, Farm Automation,
  - Water Management Technologies, Plant & Life Sciences Research
- 3 Phase Power Minimum Of 800 Amps Onsite
- Potential for Onsite Housing
- Abundant Onsite Parking
- Currently A Functioning Farm
- Other Potential Innovative Uses Include:
  - Scientific Research And Testing,
     Exotic Animals With Use Permit, Clean Energy
  - Green Tech, Solar-Tech Farm, Keeping Of Confined Animals
  - o Green Houses/Nursery, EV Batteries, Carbon Capture