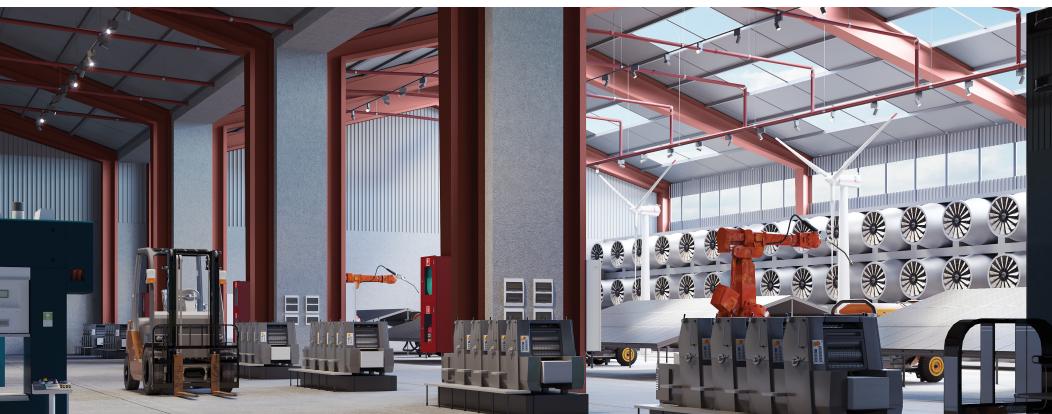

#### **Space Features:**

- 24,000sf Warehouse on 85 acres in rural San Mateo County
- Mission-Driven Project Ideal for Innovative Agricultural Usages
  - Vertical Farming, Precision Agriculture, Farm Automation,
  - Water Management Technologies, Plant & Life Sciences Research
- 3 Phase Power Minimum Of 800 Amps Onsite
- Potential for Onsite Housing
- Abundant Onsite Parking
- Currently A Functioning Farm
- Other Potential Innovative Uses Include:
  - Scientific Research And Testing,
     Exotic Animals With Use Permit, Clean Energy
  - Green Tech, Solar-Tech Farm, Keeping Of Confined Animals
  - o Green Houses/Nursery, EV Batteries, Carbon Capture

## A Place For Innovativation