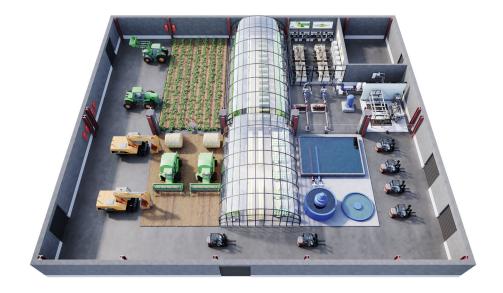

#### **Space Features:**

- 24,000sf Warehouse on 85 acres in rural San Mateo County
- Mission-Driven Project Ideal for Innovative Agricultural Usages
  - Vertical Farming, Precision Agriculture, Farm Automation,
  - Water Management Technologies, Plant & Life Sciences Research
- 3 Phase Power Minimum Of 800 Amps Onsite
- Potential for Onsite Housing
- Abundant Onsite Parking
- Currently A Functioning Farm
- Other Potential Innovative Uses Include:
  - Scientific Research And Testing,
     Exotic Animals With Use Permit, Clean Energy
  - Green Tech, Solar-Tech Farm, Keeping Of Confined Animals
  - o Green Houses/Nursery, EV Batteries, Carbon Capture