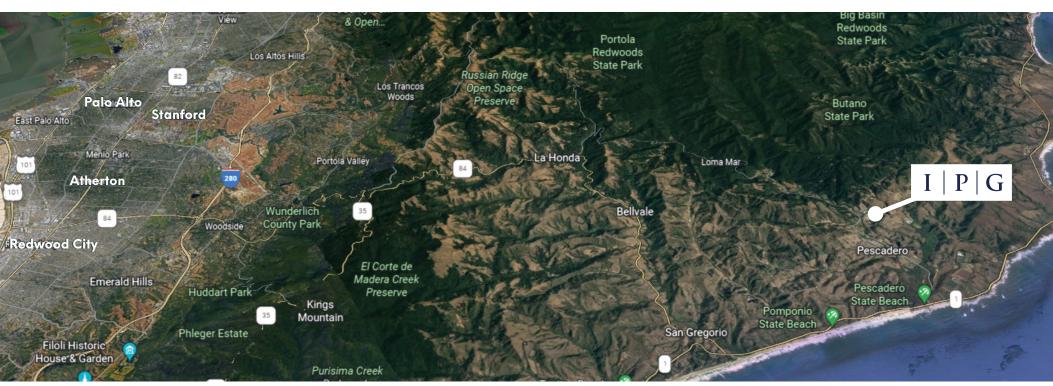

ase Power Minimum Of 800 Amps Onsite
- Potential for Onsite Housing
- Abundant Onsite Parking
- Currently A Functioning Farm
- Other Potential Innovative Uses Include:
  - Scientific Research And Testing,
     Exotic Animals With Use Permit, Clean Energy
  - Green Tech, Solar-Tech Farm, Keeping Of Confined Animals
  - o Green Houses/Nursery, EV Batteries, Carbon Capture







## A Place For Innovativation







# Gallery









**Front** 



Pescadero is a peaceful town that still has many of it's original buildings from the 1890s. This gives one the feeling of being transported back in time though roughly only 20 miles from Stanford and 30 miles from San Francisco.

Pescadero takes the cake as one of the most happy places to live, work, and visit in San Mateo County.



### Location







# 243 Butano Agricultural Innovation Campus



This document has been prepared by IPG for advertising and general information only. IPG makes no guarantees, representations or warranties of any kind, expressed or implied, regarding the information including, but not limited to, warranties of content, accuracy and reliability. Any interested party should undertake their own inquiries as to the accuracy of the information. IPG excludes unequivocally all inferred or implied terms, conditions and warranties arising out of this document and excludes all liability for loss and damages arising there from. This publication is the copyrighted property of IPG and/or its licensor(s). ©2022. All rights reserved.

#### For leasing information

Charlie Cutler | Senior Vice President (415) 850-4935