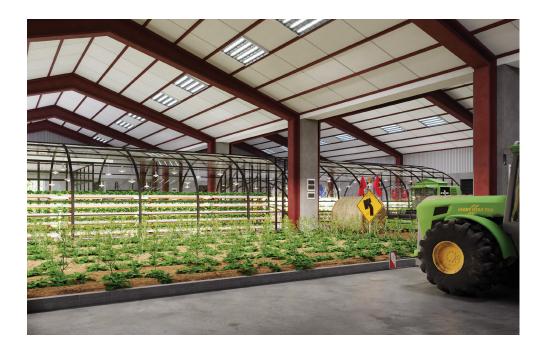

#### **Space Features:**

- 24,000sf Warehouse on 85 acres in rural San Mateo County
- Mission-Driven Project Ideal for Innovative Agricultural Usages
  - Vertical Farming, Precision Agriculture, Farm Automation,
  - Water Management Technologies, Plant & Life Sciences Research
- 3 Phase Power Minimum Of 800 Amps Onsite
- Potential for Onsite Housing
- Abundant Onsite Parking
- Currently A Functioning Farm
- Other Potential Innovative Uses Include:
  - Scientific Research And Testing,
     Exotic Animals With Use Permit, Clean Energy
  - Green Tech, Solar-Tech Farm, Keeping Of Confined Animals
  - o Green Houses/Nursery, EV Batteries, Carbon Capture