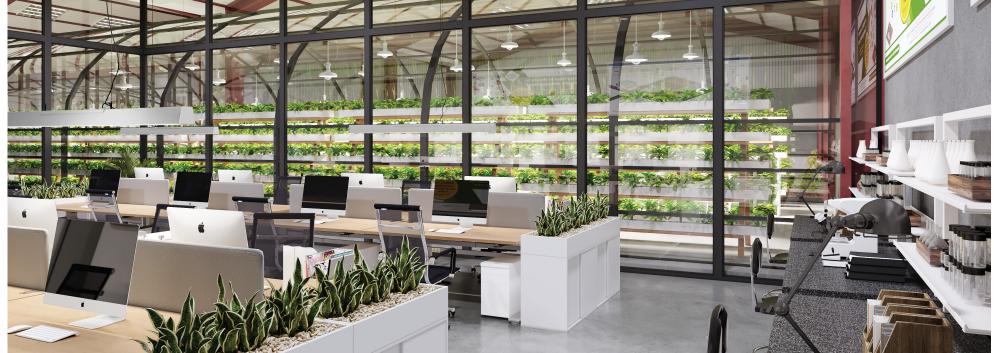

#### **Space Features:**

- 24,000sf Warehouse on 85 acres in rural San Mateo County
- Mission-Driven Project Ideal for Innovative Agricultural Usages
  - Vertical Farming, Precision Agriculture, Farm Automation,
  - Water Management Technologies, Plant & Life Sciences Research
- 3 Phase Power Minimum Of 800 Amps Onsite
- Potential for Onsite Housing
- Abundant Onsite Parking
- Currently A Functioning Farm
- Other Potential Innovative Uses Include:
  - Scientific Research And Testing,
     Exotic Animals With Use Permit, Clean Energy
  - Green Tech, Solar-Tech Farm, Keeping Of Confined Animals
  - o Green Houses/Nursery, EV Batteries, Carbon Capture

## A Place For Innovativation