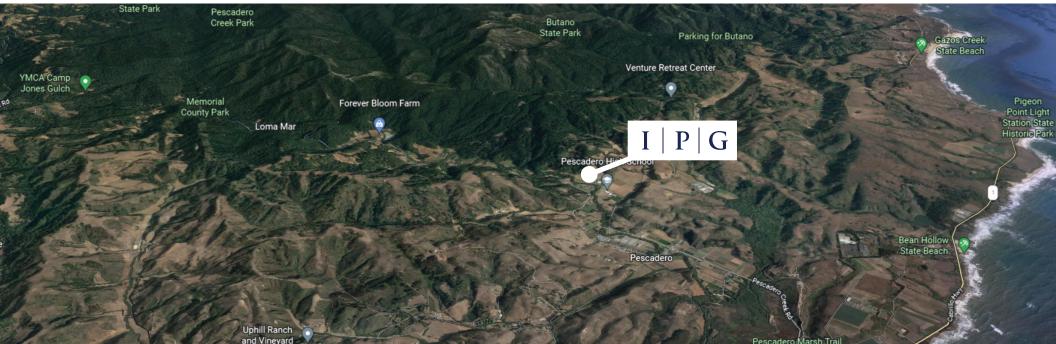

e Power Minimum Of 800 Amps Onsite
- Potential for Onsite Housing
- Abundant Onsite Parking
- Currently A Functioning Farm
- Other Potential Innovative Uses Include:
  - Scientific Research And Testing,
     Exotic Animals With Use Permit, Clean Energy
  - Green Tech, Solar-Tech Farm, Keeping Of Confined Animals
  - o Green Houses/Nursery, EV Batteries, Carbon Capture







## A Place For Innovativation







# Gallery









**Front** 



Pescadero is a peaceful town that still has many of it's original buildings from the 1890s. This gives one the feeling of being transported back in time though roughly only 20 miles from Stanford and 30 miles from San Francisco.

Pescadero takes the cake as one of the most happy places to live, work, and visit in San Mateo County.



### Location







# 243 Butano Agricultural Innovation Campus



This document has been prepared by IPG for advertising and general information only. IPG makes no guarantees, representations or warranties of any kind, expressed or implied, regarding the information including, but not limited to, warranties of content, accuracy and reliability. Any interested party should undertake their own inquiries as to the accuracy of the information. IPG excludes unequivocally all inferred or implied terms, conditions and warranties arising out of this document and excludes all liability for loss and damages arising there from. This publication is the copyrighted property of IPG and/or its licensor(s). ©2022. All rights reserved.

#### For leasing information

Charlie Cutler | Senior Vice President (415) 850-4935 |