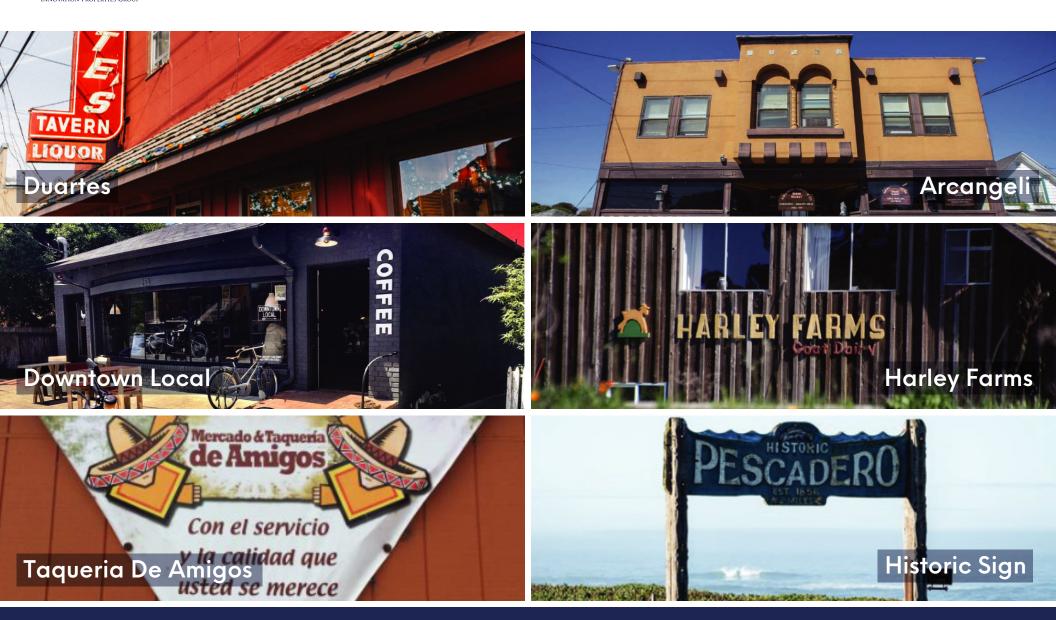

# Gallery

**Front** 

Pescadero is a peaceful town that still has many of it's original buildings from the 1890s. This gives one the feeling of being transported back in time though roughly only 20 miles from Stanford and 30 miles from San Francisco.

Pescadero takes the cake as one of the most happy places to live, work, and visit in San Mateo County.