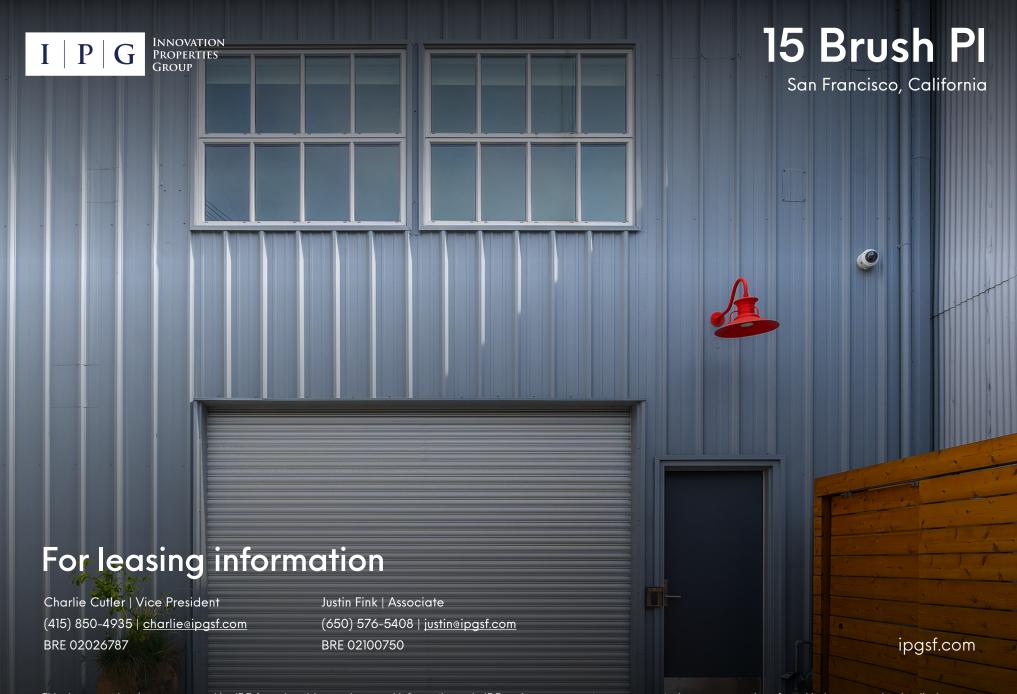

### 15 Brush Pl

#### **Property Highlights:**

- Fully remodeled in 2018 with modern industrial finishes
- Hidden speakeasy location on Brush Street
- Onsite parking
- Entire 2nd floor available
- Open workspace and 4 meeting rooms
- Large skylights, abundant natural light
- Easy access to highway 80 & 101
- Private outdoor seating area