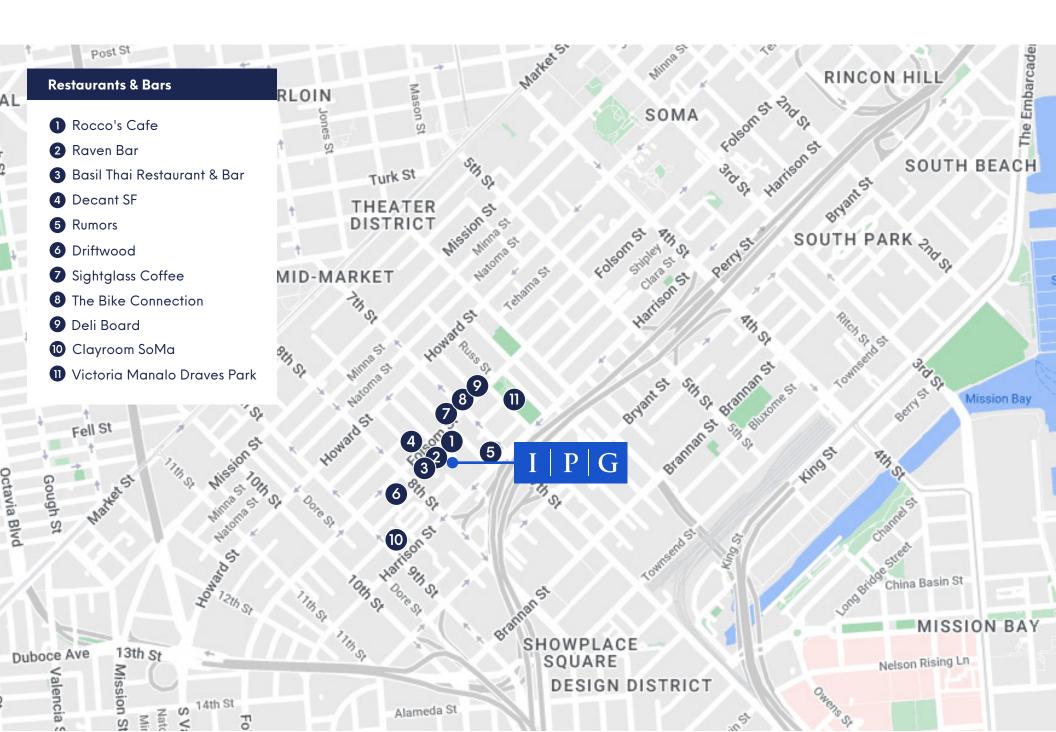

### 15 Brush Pl

#### **Property Highlights:**

- Fully remodeled in 2018 with modern industrial finishes
- Hidden speakeasy location on Brush Street
- Onsite parking
- Entire 2nd floor available
- Open workspace and 4 meeting rooms
- Large skylights, abundant natural light
- Easy access to highway 80 & 101
- Private outdoor seating area