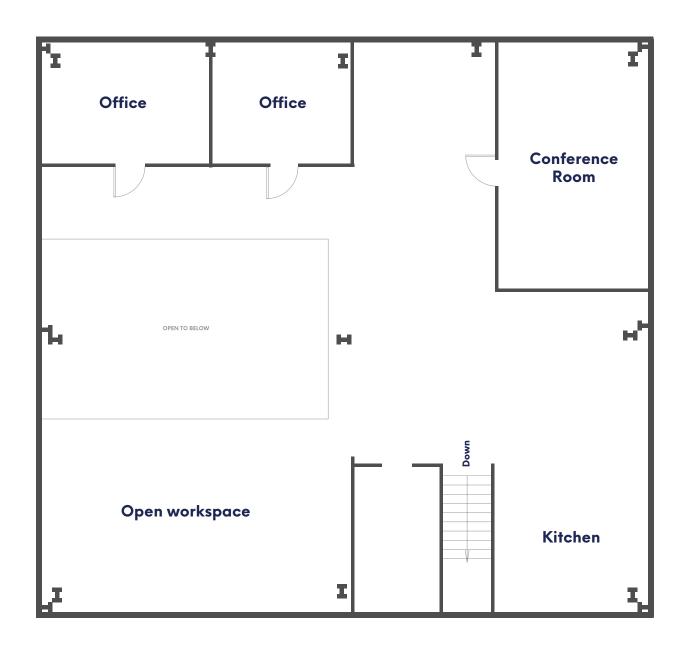

#### **Property Highlights:**

- Fully remodeled in 2018 with modern industrial finishes
- Hidden speakeasy location on Brush Street
- Onsite parking
- Entire 2nd floor available
- Open workspace and 4 meeting rooms
- Large skylights, abundant natural light
- Easy access to highway 80 & 101
- Private outdoor seating area