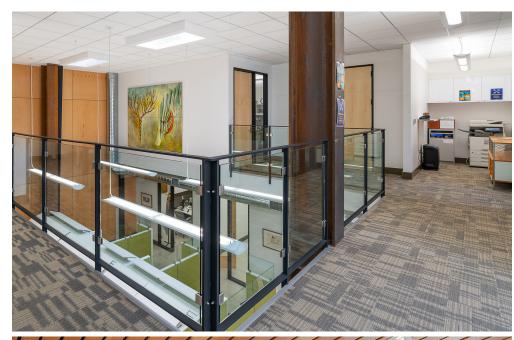

#### **Property Highlights:**

- Fully remodeled in 2018 with modern industrial finishes
- Hidden speakeasy location on Brush Street
- Onsite parking
- Entire 2nd floor available
- Open workspace and 4 meeting rooms
- Large skylights, abundant natural light
- Easy access to highway 80 & 101
- Private outdoor seating area