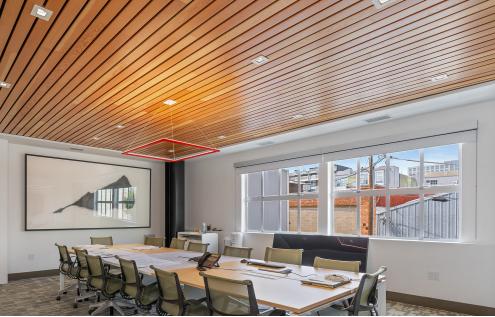

#### **Property Highlights:**

- Fully remodeled in 2018 with modern industrial finishes
- Hidden speakeasy location on Brush Street
- Onsite parking
- Entire 2nd floor available
- Open workspace and 4 meeting rooms
- Large skylights, abundant natural light
- Easy access to highway 80 & 101
- Private outdoor seating area