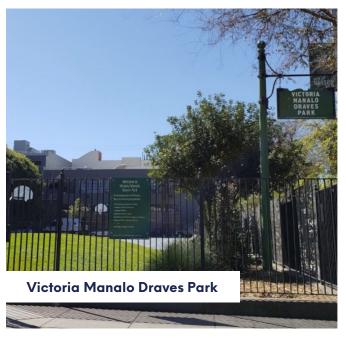

### 15 Brush Pl

#### **Property Highlights:**

- Fully remodeled in 2018 with modern industrial finishes
- Hidden speakeasy location on Brush Street
- Onsite parking
- Entire 2nd floor available
- Open workspace and 4 meeting rooms
- Large skylights, abundant natural light
- Easy access to highway 80 & 101
- Private outdoor seating area



















### 15 Brush Pl

### **Amenities**





# 15 Brush Pl

# **Amenities**















This document has been prepared by IPG for advertising and general information only. IPG maker no guarantees, representations or warranties of any kind, expressed or implied, regarding the information including, but not limited to, warranties of content, accuracy and reliability. Any interested party should undertake their own inquiries as to the accuracy of the information. IPG excludes unequivocally all inferred or implied terms, conditions and warranties arising out of this document and excludes all liability for loss and damages arising there from. This publication is the copyrighted property of IPG and/or its licensor(s). ©2021. All rights reserved.