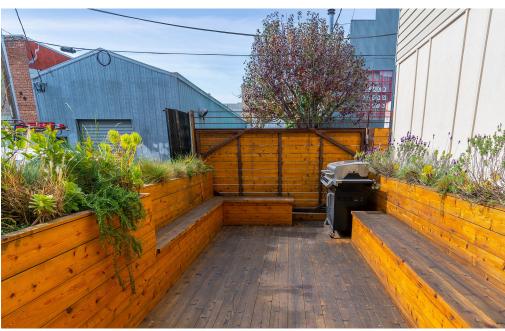

#### **Property Highlights:**

- Fully remodeled in 2018 with modern industrial finishes
- Hidden speakeasy location on Brush Street
- Onsite parking
- Entire 2nd floor available
- Open workspace and 4 meeting rooms
- Large skylights, abundant natural light
- Easy access to highway 80 & 101
- Private outdoor seating area