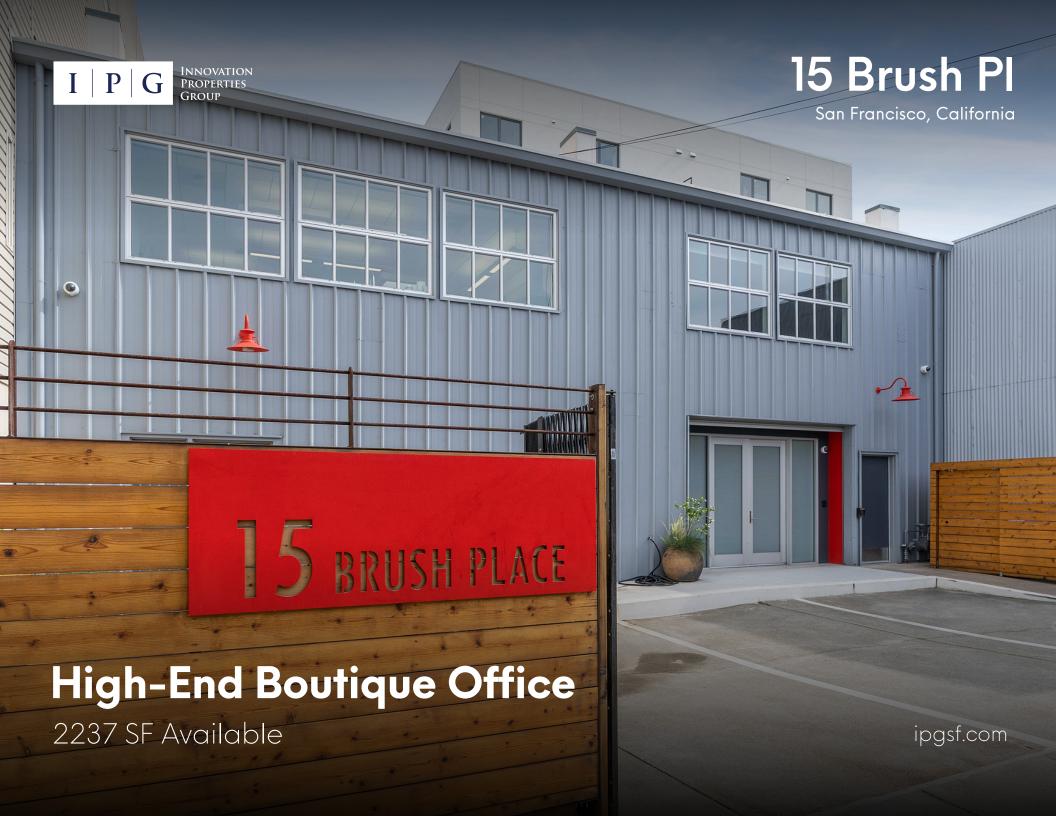

### 15 Brush Pl

#### **Property Highlights:**

- Fully remodeled in 2018 with modern industrial finishes
- Hidden speakeasy location on Brush Street
- Onsite parking
- Entire 2nd floor available
- Open workspace and 4 meeting rooms
- Large skylights, abundant natural light
- Easy access to highway 80 & 101
- Private outdoor seating area