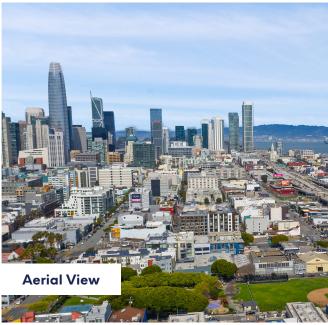

### 15 Brush Pl

#### **Property Highlights:**

- Fully remodeled in 2018 with modern industrial finishes
- Hidden speakeasy location on Brush Street
- Onsite parking
- Entire 2nd floor available
- Open workspace and 4 meeting rooms
- Large skylights, abundant natural light
- Easy access to highway 80 & 101
- Private outdoor seating area



















### 15 Brush Pl

### **Amenities**





# 15 Brush Pl

# **Amenities**















This document has been prepared by IPG for advertising and general information only. IPG maker no guarantees, representations or warranties of any kind, expressed or implied, regarding the information including, but not limited to, warranties of content, accuracy and reliability. Any interested party should undertake their own inquiries as to the accuracy of the information. IPG excludes unequivocally all inferred or implied terms, conditions and warranties arising out of this document and excludes all liability for loss and damages arising there from. This publication is the copyrighted property of IPG and/or its licensor(s). ©2021. All rights reserved.