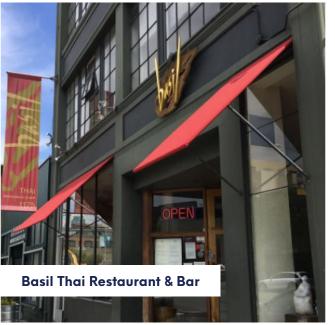

### 15 Brush Pl

#### **Property Highlights:**

- Fully remodeled in 2018 with modern industrial finishes
- Hidden speakeasy location on Brush Street
- Onsite parking
- Entire 2nd floor available
- Open workspace and 4 meeting rooms
- Large skylights, abundant natural light
- Easy access to highway 80 & 101
- Private outdoor seating area



















### 15 Brush Pl

### **Amenities**





# 15 Brush Pl

# **Amenities**















This document has been prepared by IPG for advertising and general information only. IPG maker no guarantees, representations or warranties of any kind, expressed or implied, regarding the information including, but not limited to, warranties of content, accuracy and reliability. Any interested party should undertake their own inquiries as to the accuracy of the information. IPG excludes unequivocally all inferred or implied terms, conditions and warranties arising out of this document and excludes all liability for loss and damages arising there from. This publication is the copyrighted property of IPG and/or its licensor(s). ©2021. All rights reserved.