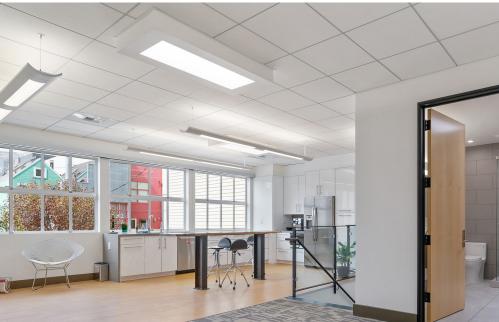

#### **Property Highlights:**

- Fully remodeled in 2018 with modern industrial finishes
- Hidden speakeasy location on Brush Street
- Onsite parking
- Entire 2nd floor available
- Open workspace and 4 meeting rooms
- Large skylights, abundant natural light
- Easy access to highway 80 & 101
- Private outdoor seating area