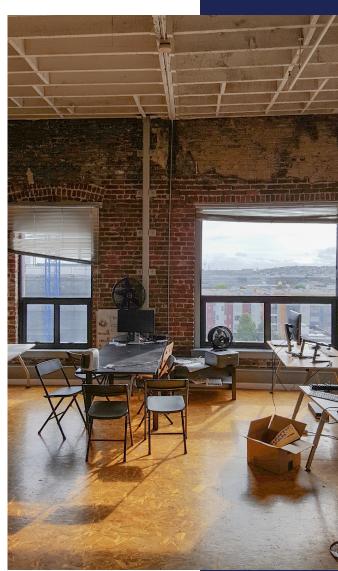

## Gallery

# Property Highlights:

- Totally private creative space
- Classic Brick and Timber building
- Top floor with exceptional natural light and views
- Creative feel with exposed ceilings and brick throughout
- Surrounded by countless restaurants, cafes, and nightlife
- Full private bath (including shower)
- Full kitchen
- 1 phone room
- 1 private office
- 1/2 block to Bart