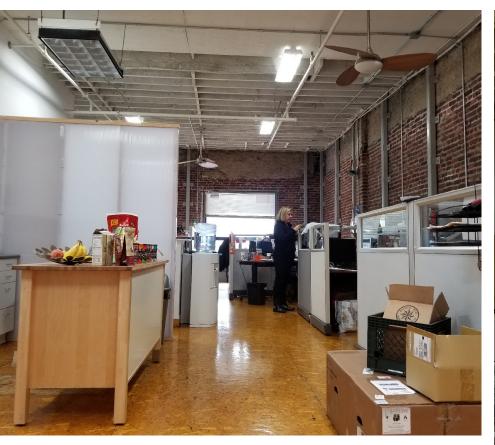

## Gallery

# Property Highlights:

- Totally private creative space
- Classic Brick and Timber building
- Top floor with exceptional natural light and views
- Creative feel with exposed ceilings and brick throughout
- Surrounded by countless restaurants, cafes, and nightlife
- Full private bath (including shower)
- Full kitchen
- 1 phone room
- 1 private office
- 1/2 block to Bart