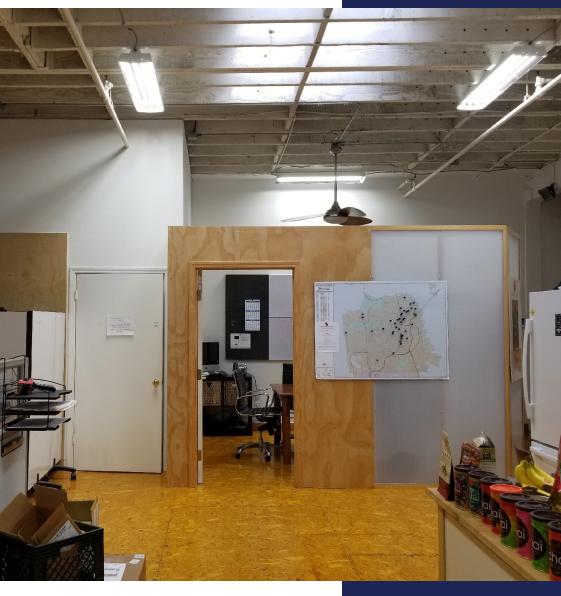

# Property Highlights:

- Totally private creative space
- Classic Brick and Timber building
- Top floor with exceptional natural light and views
- Creative feel with exposed ceilings and brick throughout
- Surrounded by countless restaurants, cafes, and nightlife
- Full private bath (including shower)
- Full kitchen
- 1 phone room
- 1 private office
- 1/2 block to Bart

## Gallery