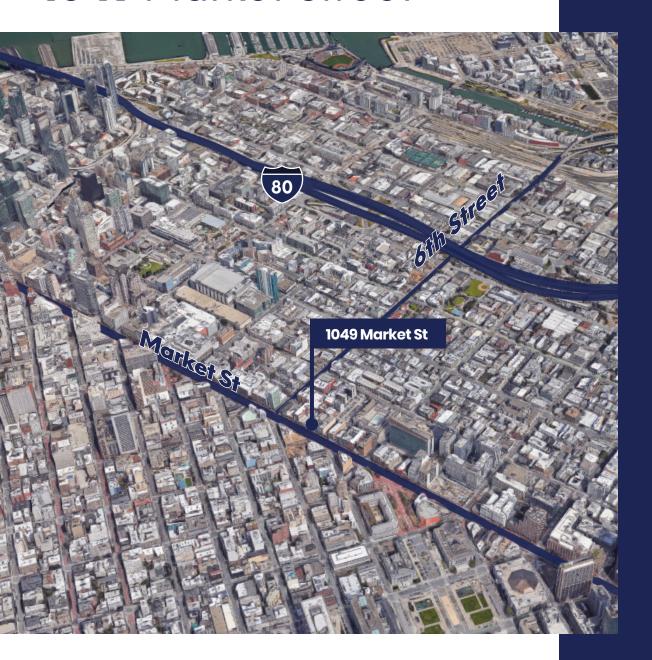

#### **Location:**

- The Mid-Market District is one of San Francisco's more dynamic live-work neighborhoods and is home to Twitter, Dolby, and Zendesk Headquarters.
- Conveniently Situated between Market and Howard from 5th and 10th Streets, The Mid-Market District is an ideal commuter location offering San Francisco's best access to Bart/Muni. Further, Mid-Market is home to over 60 restaurants, cafes, and a plethora of retail options.
- With more than 6,000 new residential units set to open in 2018/2019 Mid-Market is a neighborhood in transition offering a taste of true San Francisco and an array of modern amenities.

#### Neighborhood

Innovation Properties Group
181 2nd Street, San Francisco, CA
www.ipgsf.com | CL 02031924

**Charlie Cutler** | Vice President (415) 850-4935 | <u>charlie@ipgsf.com</u> BRE 02026787

**Chris Baker** | Associate (650) 315-9858 | <u>chris@ipgsf.com</u> BRE 02116566