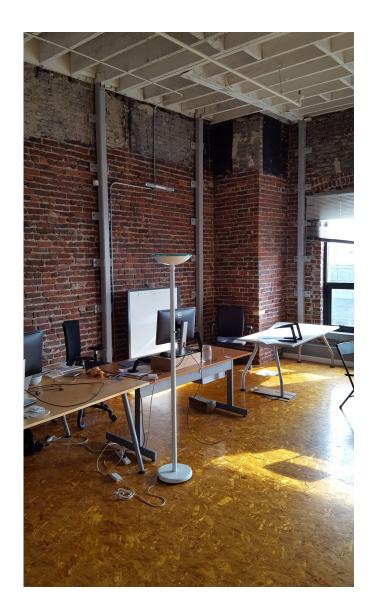

## Gallery

# Property Highlights:

- Totally private creative space
- Classic Brick and Timber building
- Top floor with exceptional natural light and views
- Creative feel with exposed ceilings and brick throughout
- Surrounded by countless restaurants, cafes, and nightlife
- Full private bath (including shower)
- Full kitchen
- 1 phone room
- 1 private office
- 1/2 block to Bart