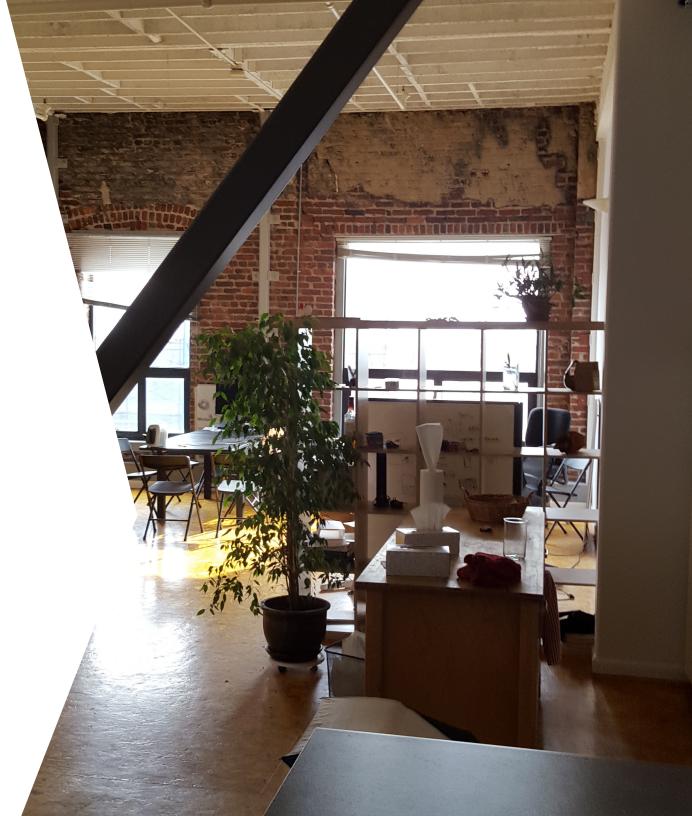

## Gallery

# Property Highlights:

- Totally private creative space
- Classic Brick and Timber building
- Top floor with exceptional natural light and views
- Creative feel with exposed ceilings and brick throughout
- Surrounded by countless restaurants, cafes, and nightlife
- Full private bath (including shower)
- Full kitchen
- 1 phone room
- 1 private office
- 1/2 block to Bart