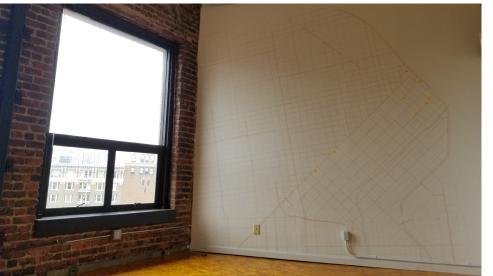

# Property Highlights:

- Totally private creative space
- Classic Brick and Timber building
- Top floor with exceptional natural light and views
- Creative feel with exposed ceilings and brick throughout
- Surrounded by countless restaurants, cafes, and nightlife
- Full private bath (including shower)
- Full kitchen
- 1 phone room
- 1 private office
- 1/2 block to Bart

## Gallery