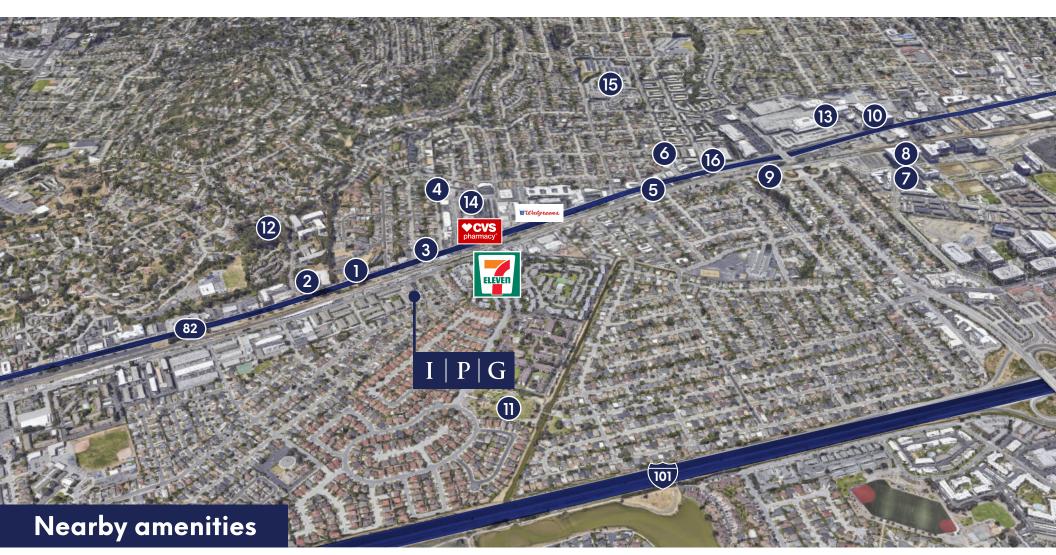

#### Location

- Shalizaar
- 2 Whispers Cafe & Creperie
- 3 Movement Belmont Gym
- 4 Bel Mateo Bowl

- 5 Cuban Kitchen
- 6 Sole Ristorante Italiano
- 7 Blue Bottle Coffee
- 8 Fieldwork Brewing Company
- Steamies Bar
  Cinépolis
  Laurie Meadows Park
  Davey Glen Park
- Hillsdale Shopping Center
   Mollie Stone's Markets
   San Mateo Medical Center
   Chase Bank