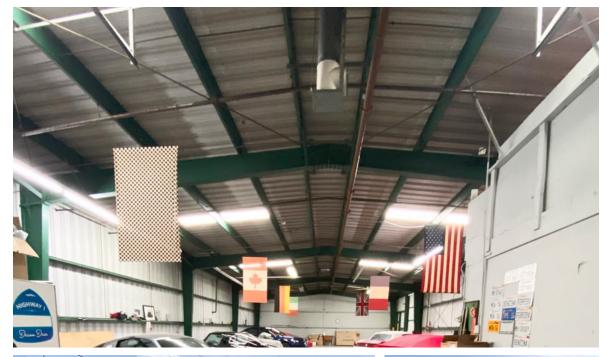

## 505 Dale View Avenue

### Clearspan Warehouse with Fenced Yard

For Lease +/- **4,474 SF** 

Innovation Properties Group 181 2nd Street, San Francisco, CA www.ipgsf.com | CL 02031924

**Ivan Smiljanic** (510) 717-5008 | <u>Ivan@ipgsf.com</u> BRE 01995999

**Justin Fink** (650) 576–5408 | <u>justin@ipgsf.com</u> BRE 02100750





### **505** Dale View Ave

### **Property highlights:**

- Close proximity to highway 101
- Fenced yard
- 3 Drive in doors
- Single phase, 220 AMPS
- Available 7/1/22

Innovation Properties Group 181 2nd Street, San Francisco, CA www.ipgsf.com | CL 02031924

**Ivan Smiljanic** (510) 717-5008 | <u>Ivan@ipgsf.com</u> BRE 01995999

**Justin Fink** (650) 576–5408 | <u>justin@ipgsf.com</u> BRE 02100750

### Gallery







# 505 Dale View Ave

#### **Floor Plans**





# 505 Dale View Ave

#### Location



- Shalizaar
- 2 Whispers Cafe & Creperie
- 3 Movement Belmont Gym
- 4 Bel Mateo Bowl

- 5 Cuban Kitchen
- 6 Sole Ristorante Italiano
- 7 Blue Bottle Coffee
- 8 Fieldwork Brewing Company
- Steamies Bar
  Cinépolis
  Laurie Meadows Park
  Davey Glen Park
- Hillsdale Shopping Center
   Mollie Stone's Markets
   San Mateo Medical Center
   Chase Bank



This document has been prepared by IPG for advertising and general information only. IPG maker no guarantees, representations or warranties of any kind, expressed or implied, regarding the information including, but not limited to, warranties of content, accuracy and reliability. Any interested party should undertake their own inquiries as to the accuracy