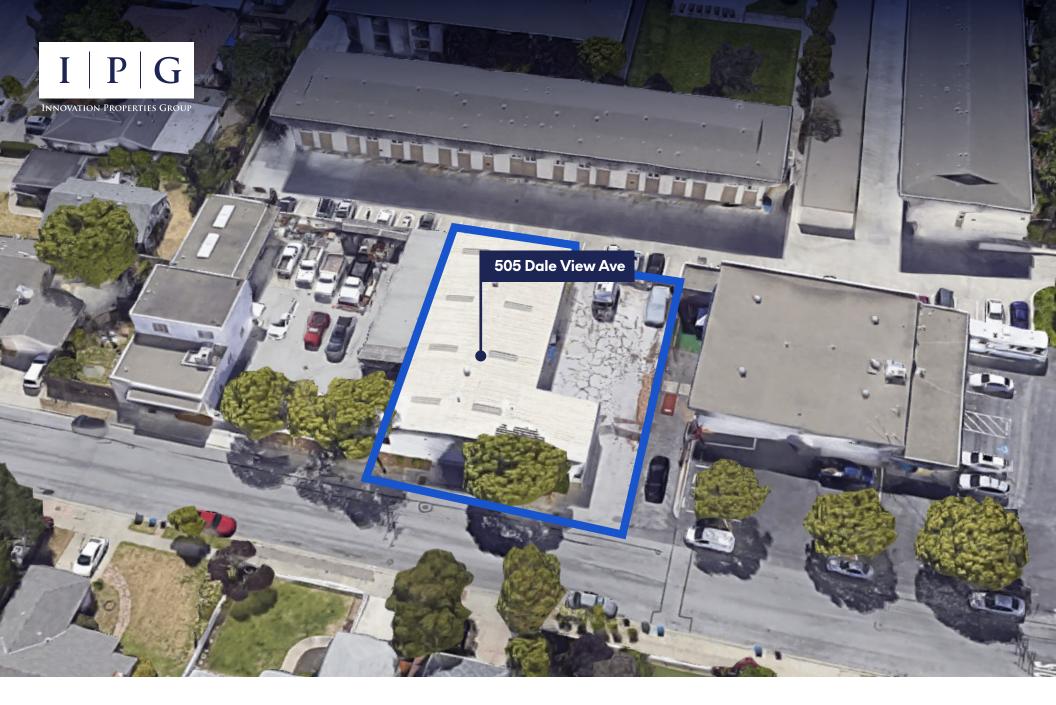

- Close proximity to highway 101
- Fenced yard
- 3 Drive in doors
- Single phase, 220 AMPS
- Available 7/1/22

Innovation Properties Group 181 2nd Street, San Francisco, CA www.ipgsf.com | CL 02031924

**Ivan Smiljanic** (510) 717-5008 | <u>Ivan@ipgsf.com</u> BRE 01995999

**Justin Fink** (650) 576–5408 | <u>justin@ipgsf.com</u> BRE 02100750

### Gallery







# 505 Dale View Ave

#### **Floor Plans**





# 505 Dale View Ave

#### Location



- Shalizaar
- 2 Whispers Cafe & Creperie
- 3 Movement Belmont Gym
- 4 Bel Mateo Bowl

- 5 Cuban Kitchen
- 6 Sole Ristorante Italiano
- 7 Blue Bottle Coffee
- 8 Fieldwork Brewing Company
- Steamies Bar
  Cinépolis
  Laurie Meadows Park
  Davey Glen Park
- Hillsdale Shopping Center
   Mollie Stone's Markets
   San Mateo Medical Center
   Chase Bank



This document has been prepared by IPG for advertising and general information only. IPG maker no guarantees, representations or warranties of any kind, expressed or implied, regarding the information including, but not limited to, warranties of content, accuracy and reliability. Any interested party should undertake their own inquiries as to the accuracy of the information. IPG excludes unequivocally all inferred or implied terms, conditions and warranties arising out of this document and excludes all liability for loss and damages arising there from. This publication is the copyrighted property of IPG and/or its licensor(s). ©2021. All rights reserved.