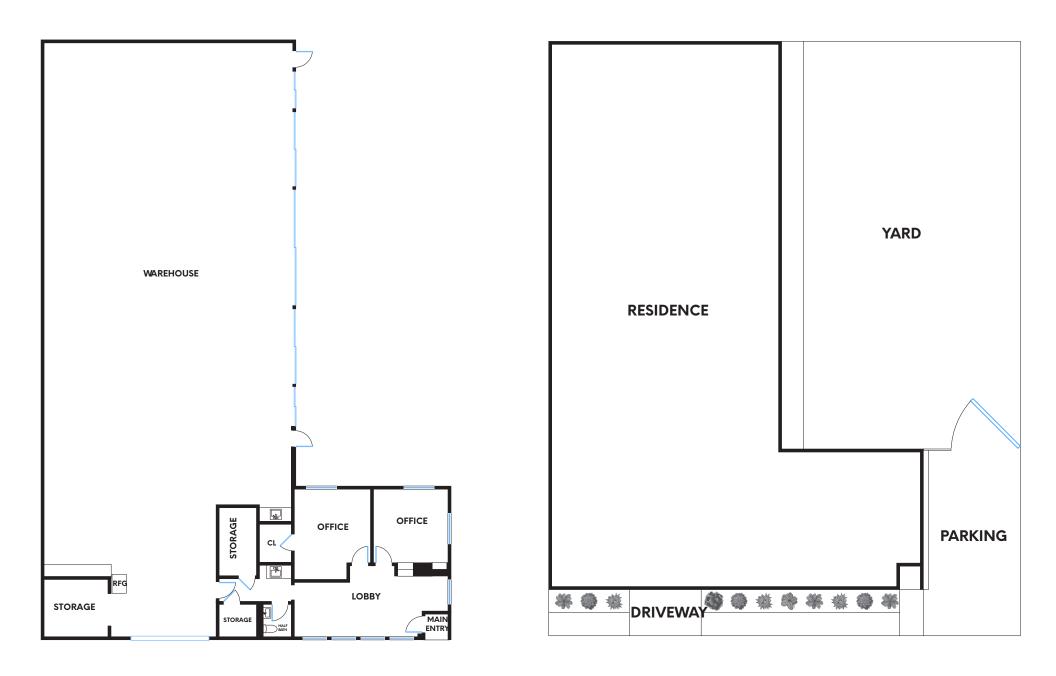

## 505 Dale View Avenue

### Clearspan Warehouse with Fenced Yard

For Lease +/- **4,474 SF** 

Innovation Properties Group 181 2nd Street, San Francisco, CA www.ipgsf.com | CL 02031924

**Ivan Smiljanic** (510) 717-5008 | <u>Ivan@ipgsf.com</u> BRE 01995999

**Justin Fink** (650) 576–5408 | <u>justin@ipgsf.com</u> BRE 02100750





### **505** Dale View Ave

### **Property highlights:**

- Close proximity to highway 101
- Fenced yard
- 3 Drive in doors
- Single phase, 220 AMPS
- Available 7/1/22

Innovation Properties Group 181 2nd Street, San Francisco, CA www.ipgsf.com | CL 02031924

**Ivan Smiljanic** (510) 717-5008 | <u>Ivan@ipgsf.com</u> BRE 01995999

**Justin Fink** (650) 576–5408 | <u>justin@ipgsf.com</u> BRE 02100750

### Gallery







# 505 Dale View Ave

#### **Floor Plans**





# 505 Dale View Ave

#### Location



- Shalizaar
- 2 Whispers Cafe & Creperie
- 3 Movement Belmont Gym
- 4 Bel Mateo Bowl

- 5 Cuban Kitchen
- 6 Sole Ristorante Italiano
- 7 Blue Bottle Coffee
- 8 Fieldwork Brewing Company
- Steamies Bar
  Cinépolis
  Laurie Meadows Park
  Davey Glen Park
- Hillsdale Shopping Center
   Mollie Stone's Markets
   San Mateo Medical Center
   Chase Bank



This document has been prepared by IPG for advertising and general information only. IPG maker no guarantees, representations or warranties of any kind, expressed or implied, regarding the information including, but not limited to, warranties of content, accuracy and reliability. Any interested party should undertake their own inquiries as to the accuracy of the information. IPG excludes unequivocally a