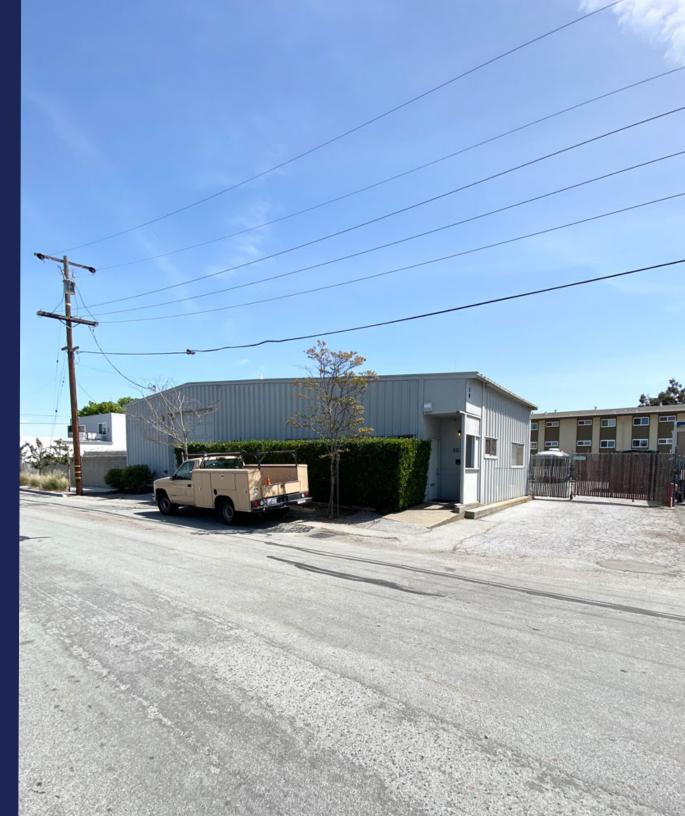

## 505 Dale View Avenue

### Clearspan Warehouse with Fenced Yard

For Lease +/- **4,474 SF** 

Innovation Properties Group 181 2nd Street, San Francisco, CA www.ipgsf.com | CL 02031924

**Ivan Smiljanic** (510) 717-5008 | <u>Ivan@ipgsf.com</u> BRE 01995999

### **Property highlights:**

- Close proximity to highway 101
- Fenced yard
- 3 Drive in doors
- Single phase, 220 AMPS
- Available 7/1/22

Innovation Properties Group 181 2nd Street, San Francisco, CA www.ipgsf.com | CL 02031924