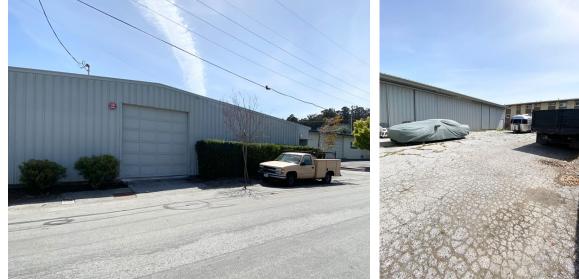

## 505 Dale View Avenue

### Clearspan Warehouse with Fenced Yard

For Lease +/- **4,474 SF** 

Innovation Properties Group 181 2nd Street, San Francisco, CA www.ipgsf.com | CL 02031924

**Ivan Smiljanic** (510) 717-5008 | <u>Ivan@ipgsf.com</u> BRE 01995999

**Justin Fink** (650) 576–5408 | <u>justin@ipgsf.com</u> BRE 02100750





### **505** Dale View Ave

### **Property highlights:**

- Close proximity to highway 101
- Fenced yard
- 3 Drive in doors
- Single phase, 220 AMPS
- Available 7/1/22

Innovation Properties Group 181 2nd Street, San Francisco, CA www.ipgsf.com | CL 02031924

**Ivan Smiljanic** (510) 717-5008 | <u>Ivan@ipgsf.com</u> BRE 01995999

**Justin Fink** (650) 576–5408 | <u>justin@ipgsf.com</u> BRE 02100750

### Gallery







# 505 Dale View Ave

#### **Floor Plans**





# 505 Dale View Ave

#### Location



- Shalizaar
- 2 Whispers Cafe & Creperie
- 3 Movement Belmont Gym
- 4 Bel Mateo Bowl

- 5 Cuban Kitchen
- 6 Sole Ristorante Italiano
- 7 Blue Bottle Coffee
- 8 Fieldwork Brewing Company
- Steamies Bar
  Cinépolis
  Laurie Meadows Park
  Davey Glen Park
- Hillsdale Shopping Center
   Mollie Stone's Markets
   San Mateo Medical Center
   Chase Bank



This document has been prepared by IPG for advertising and general information only. IPG maker no guarantees, representations or warranties of any kind, expressed or implied, regarding the information including, but not limited to, warranties of content, accuracy and reliability. Any interested party should undertake their own inquiries as to the accuracy o