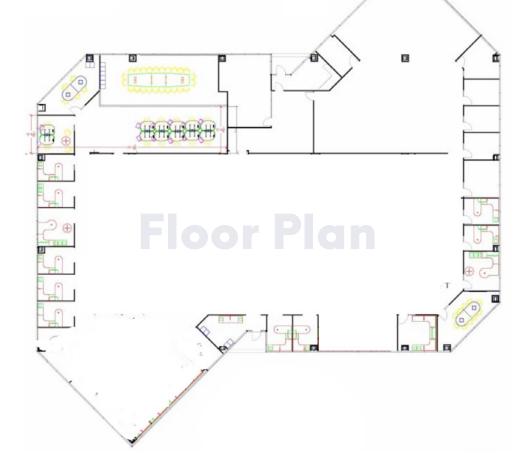

## **Space Highlights**

- Plug & Play Class A Office Sublease
- · Views of the entire SF Bay
- Premier Mid-Peninsula location
- Two separate open spaces ~50 desks

- 15 private rooms: ideal for zoom calls
- Ample parking onsite
- Class A building with 24/7 security