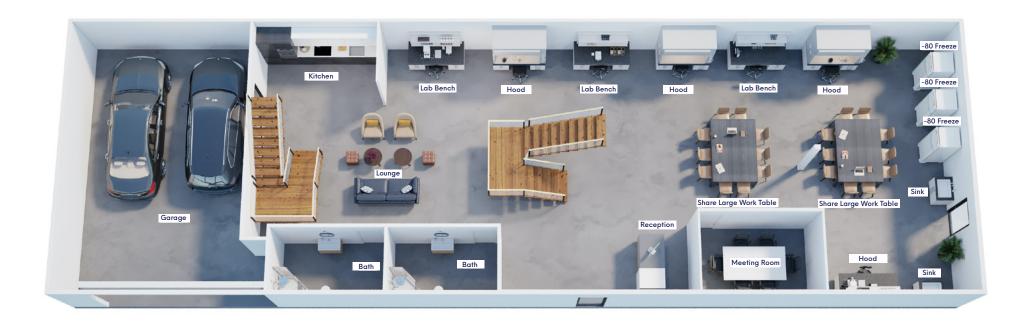

#### **Floorplan**

#### 1st Floor

# Interior Features

- Excellent Mission location with parking
- Boutique neighborhood lab opportunity
- Lab areas, designed for 12-14 benches
- 60/40 Lab to Office ratio
- Multiple write-up stations
- 3 meeting rooms
- Full-sized roll-up door
- Shipping & receiving area