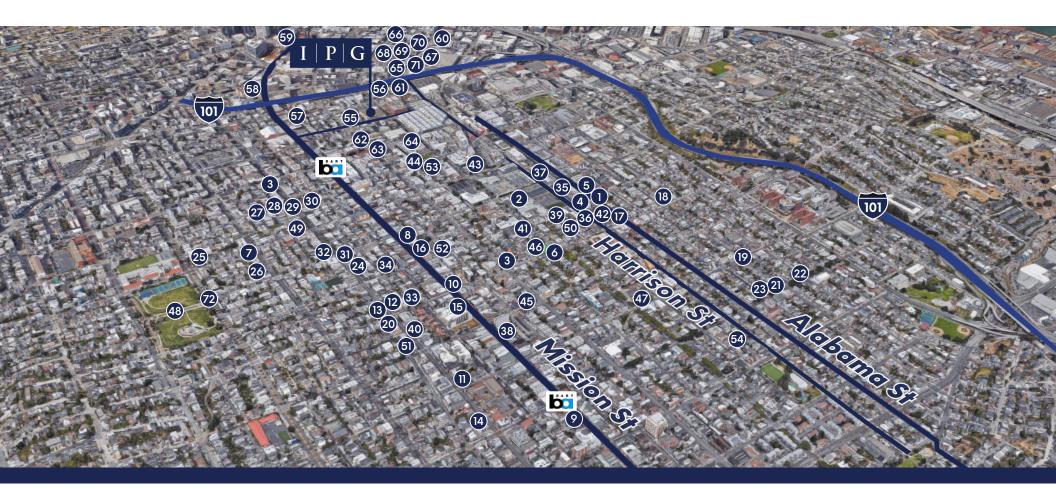

# Walk to Unlimited Amenities

#### **Amenities**

- Atlas Cafe
- Southern Pacific Brewery
- Limon Rotisserie
- Flour + Water
- True Laurel
- Heirloom Cafe
- **Tartine**
- Barrel Proof
- Rosamunde
- 10 Myriad Gastropub
- Beretta
- 12 Mission Picnic

- 13 Senor Sisig
- 14 Barzotto
- 15 Bear Vs. Bull
- 16 Dr. Teeth
- 17 Bon Nene
- Asiento
- 19 Spice Jar
- 20 Lolo
- 21 Zita Wine Bar
- 22 Pop's Bar
- 23 Sake Bomb
- 24 Amnesia

- **25** Bi-rite market
- Tartine Bakery
- The Monks Kettle
- Cream
- Limon Rottiserie
- Bond Bar
- Boba Guys Mission
- Project Juice
- Valencia Whole Foods
- Garden Creamery
- Hit Fit SF
- Mission Recreation Center

- Mission Cliffs
- Max Fitness Crossfit
- Movement Lab
- Burn SF
- Moxie: 20th Street
- Golden Gate Fencing Center
- Soul Sanctuary
- Mission Bowl
- Urban Putt
- Jose Coronado Park
- Parque Ninos Unidos
- Mission Dolores Park

- PanIQ Escape Room
- Mission Arts Center
- The Marsh
- Alioto Park
- CDC Theatre
- Balmy Alley
- Foodsco
- Nihon Whiskey lounge
- The armory Club
- Public works Club
- Cats head BBQ
- Soma Streat Food Park

- 61 Rainbow grocery
- 62 16th st Bart
- **63** Slate
- 64 Mission Bowling Club
- 65 DNA lounge
- 66 Sextant coffee rosters
- 67 Slims
- 68 Audio Nightclub
- 69 Wish
- **70** V Cafe
- Butter
- **72** Tartine bakery