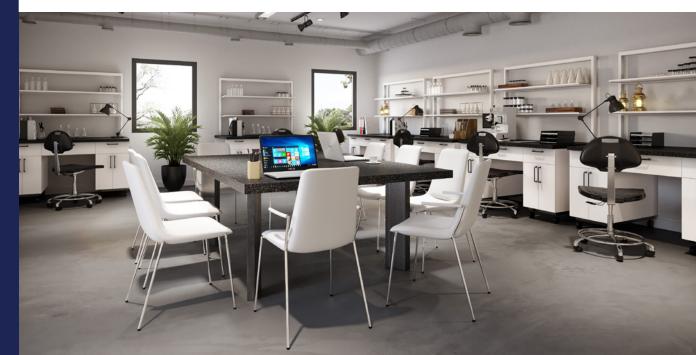

# Interior Features

- Excellent Mission location with parking
- Boutique neighborhood lab opportunity
- Lab areas, designed for 12-14 benches
- 60/40 Lab to Office ratio
- Multiple write-up stations
- 3 meeting rooms
- Full-sized roll-up door
- Shipping & receiving area