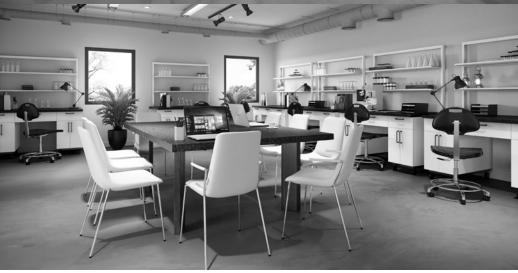

# Interior Features

- Excellent Mission location with parking
- Boutique neighborhood lab opportunity
- Lab areas, designed for 12-14 benches
- 60/40 Lab to Office ratio
- Multiple write-up stations
- 3 meeting rooms
- Full-sized roll-up door
- Shipping & receiving area