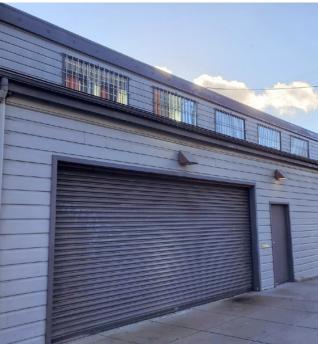

# Building Highlights

- Fully detached single-tenant building
- 100% controlled environment with four entrances
- Sought after Mission district location
- Six (6) parking spots
- Two restrooms
- Rollup door
- Building signage
- Corner building with bright
  180-degree window line
- Easy access to Freeways 280/101
- 6-minute walk to 16th St Bart

# Interior Features

- Excellent Mission location with parking
- Boutique neighborhood lab opportunity
- Lab areas, designed for 12-14 benches
- 60/40 Lab to Office ratio
- Multiple write-up stations
- 3 meeting rooms
- Full-sized roll-up door
- Shipping & receiving area