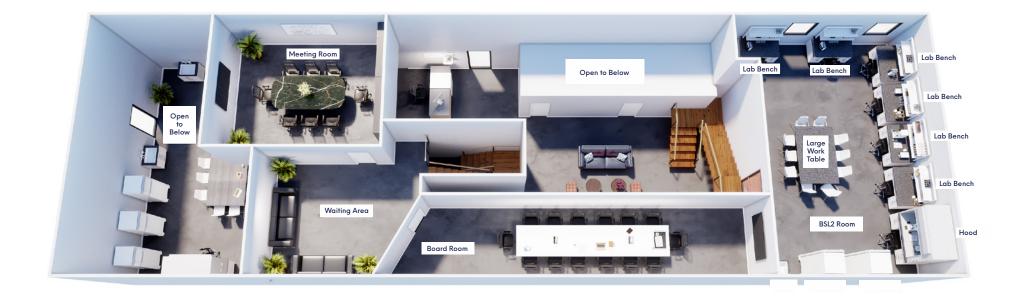

#### **Floorplan**

#### 1st Floor

# Interior Features

- Excellent Mission location with parking
- Boutique neighborhood lab opportunity
- Lab areas, designed for 12-14 benches
- 60/40 Lab to Office ratio
- Multiple write-up stations
- 3 meeting rooms
- Full-sized roll-up door
- Shipping & receiving area

# Building Highlights

- Fully detached single-tenant building
- 100% controlled environment with four entrances
- Sought after Mission district location
- Six (6) parking spots
- Two restrooms
- Rollup door
- Building signage
- Corner building with bright
  180-degree window line
- Easy access to Freeways 280/101
- 6-minute walk to 16th St Bart