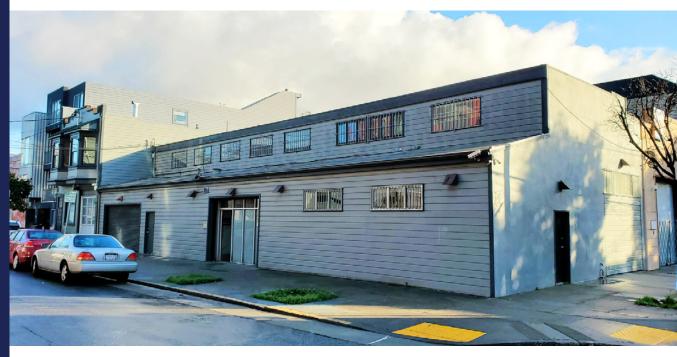

#### 99 Shotwell Street

# Building Highlights

- Fully detached single-tenant building
- 100% controlled environment with four entrances
- Sought after Mission district location
- Six (6) parking spots
- Two restrooms
- Rollup door
- Building signage
- Corner building with bright
  180-degree window line
- Easy access to Freeways 280/101
- 6-minute walk to 16th St Bart