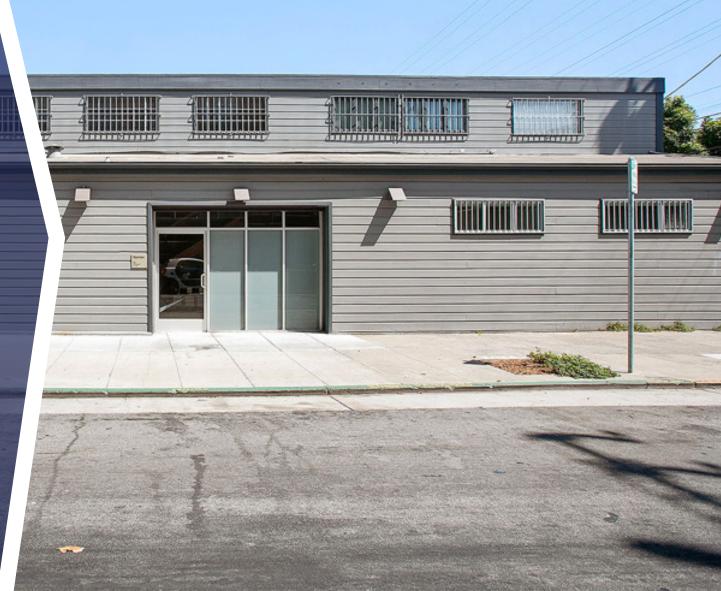

#### 99 Shotwell Street

# Building Highlights

- Fully detached single-tenant building
- 100% controlled environment with four entrances
- Sought after Mission district location
- Six (6) parking spots
- Two restrooms
- Rollup door
- Building signage
- Corner building with bright
  180-degree window line
- Easy access to Freeways 280/101
- 6-minute walk to 16th St Bart