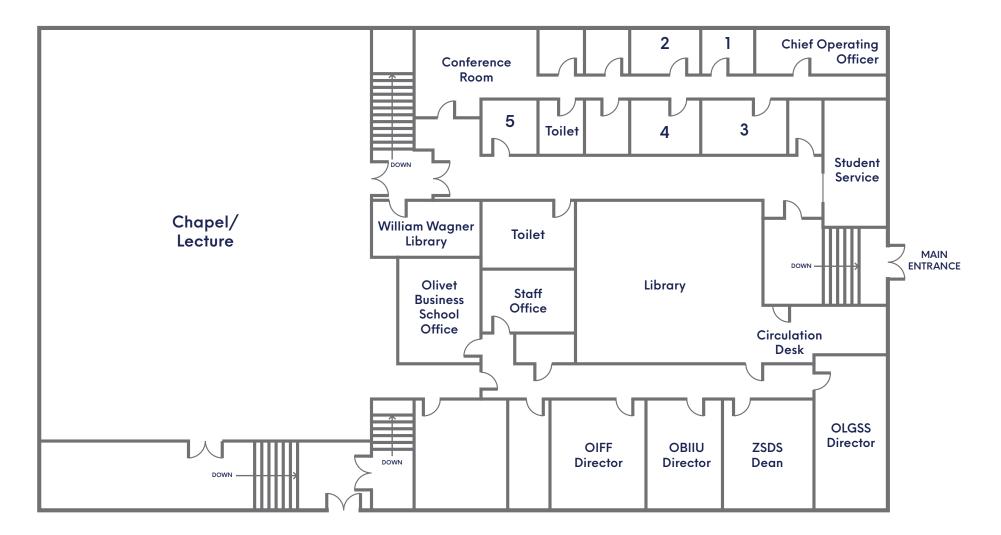

- **1** OIT Director
- 2 International Student Office
- 3 Student Affairs
- 4 Administartor Office
- 5 Finance Office