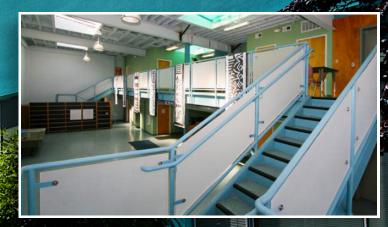

## 1025 Howard St San Francisco

Start-Up HQ

**Creative Flex Office in Heart of SOMA** 

23,862 SF Divisible to 4,500 or 23,862 ADA Compliant Open Concept, Exposed Wood Beam Ceilings and Mezzanine

CITY OF REFUGE

# **Space Features:**

- 22ft high wooden beam ceilings
- 2 ADA restrooms
- Conference room
- Elevator to mezzanine level
- Seismic Upgrade
- Easy access to public transportation & freeway

**2nd Floor Plan** 

#### 1025 Howard St