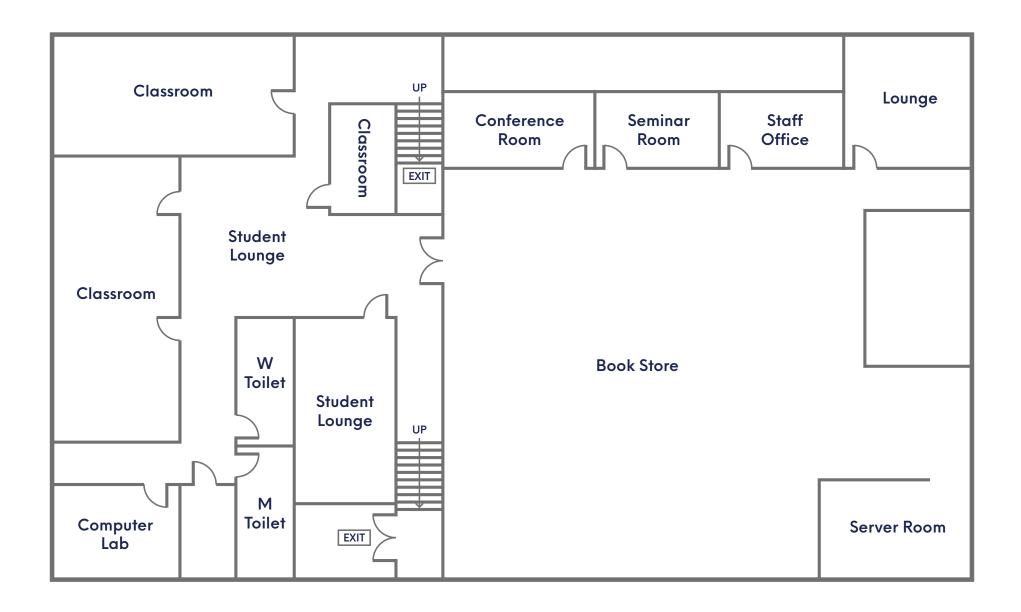

# **Space Features:**

- 22ft high wooden beam ceilings
- 2 ADA restrooms
- Conference room
- Elevator to mezzanine level
- Seismic Upgrade
- Easy access to public transportation & freeway

**2nd Floor Plan** 