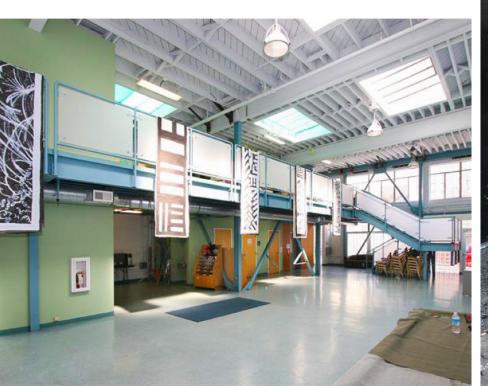

## 1025 Howard St San Francisco

Start-Up HQ

**Creative Flex Office in Heart of SOMA** 

23,862 SF Divisible to 4,500 or 23,862 ADA Compliant Open Concept, Exposed Wood Beam Ceilings and Mezzanine

CITY OF REFUGE

# **Space Features:**

- 22ft high wooden beam ceilings
- 2 ADA restrooms
- Conference room
- Elevator to mezzanine level
- Seismic Upgrade
- Easy access to public transportation & freeway

**2nd Floor Plan** 

#### 1025 **Howard St**