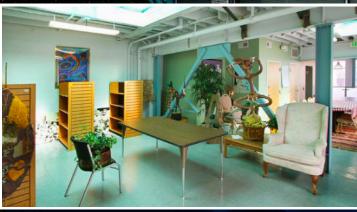

## 1025 Howard St San Francisco



Start-Up HQ

**Creative Flex Office in Heart of SOMA** 

23,862 SF Divisible to 4,500 or 23,862 ADA Compliant Open Concept, Exposed Wood Beam Ceilings and Mezzanine

CITY OF REFUGE

ipgsf.com







# **Space Features:**

- 22ft high wooden beam ceilings
- 2 ADA restrooms
- Conference room
- Elevator to mezzanine level
- Seismic Upgrade
- Easy access to public transportation & freeway











**2nd Floor Plan** 





- **1** OIT Director
- 2 International Student Office
- 3 Student Affairs
- 4 Administartor Office
- 5 Finance Office



#### 1025 Howard St

## Gallery





#### 1025 **Howard St**

### Amenities



| 1 | Trader Joe's             | 7  | Basil Canteen                 | 13 | Okane         | 19 | Sightglass Coffee | 25 | Best Buy         |
|---|--------------------------|----|-------------------------------|----|---------------|----|-------------------|----|------------------|
| 2 | Peet's Coffee            | 8  | DNA Pizza                     | 14 | AK Subs