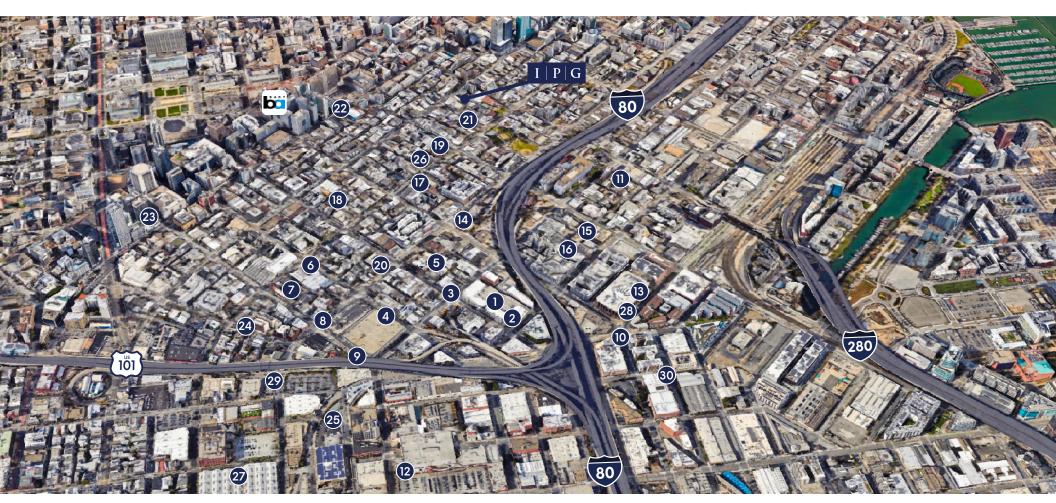

### Amenities

| 1 | Trader Joe's             | 7  | Basil Canteen                 | 13 | Okane         | 19 | Sightglass Coffee | 25 | Best Buy         |
|---|--------------------------|----|-------------------------------|----|---------------|----|-------------------|----|------------------|
| 2 | Peet's Coffee            | 8  | DNA Pizza                     | 14 | AK Subs       | 20 | Lone Star Saloon  | 26 | HK Lounge Bistro |
| 3 | L'acajou Bakery and Cafe | 9  | SoMa StrEat Food Park         | 15 | REI           | 21 | Deli Board        | 27 | Foods Co.        |
| 4 | Costco Wholesale         | 10 | The Grove - Design District   | 16 | Bellota       | 22 | City Beer Store   | 28 | Starbucks        |
| 5 | Cups and Cakes Bakery    | 1  | Mars Bar & Restaurant         | 17 | Basil         | 23 | Bar Agricole      | 29 | Rainbow Grocery  |
| 6 | Sextant Coffee Roasters  | 12 | Sports Basement Bryant Street | 18 | Azúcar Lounge | 24 | The Willows       | 30 | Skool            |