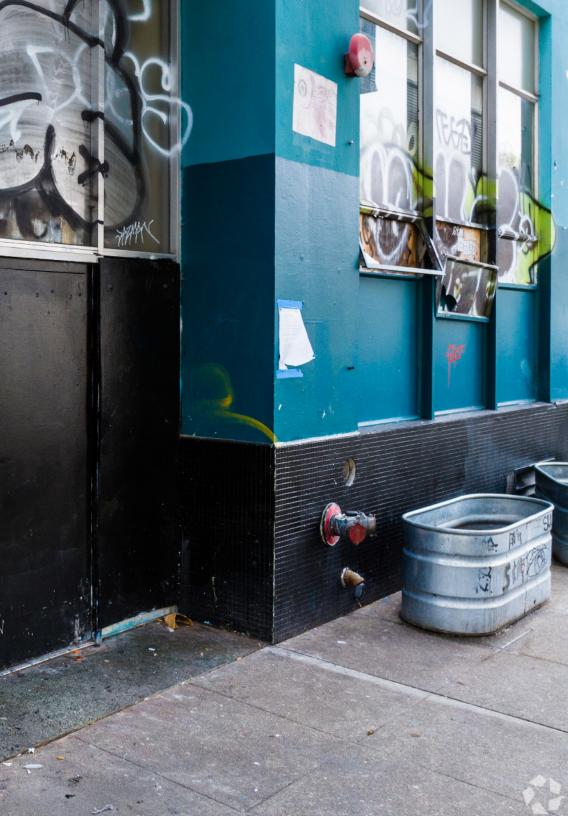

## 1025 Howard St San Francisco



Start-Up HQ

**Creative Flex Office in Heart of SOMA** 

23,862 SF Divisible to 4,500 or 23,862 ADA Compliant Open Concept, Exposed Wood Beam Ceilings and Mezzanine

CITY OF REFUGE

ipgsf.com







# **Space Features:**

- 22ft high wooden beam ceilings
- 2 ADA restrooms
- Conference room
- Elevator to mezzanine level
- Seismic Upgrade
- Easy access to public transportation & freeway











**2nd Floor Plan** 





- **1** OIT Director
- 2 International Student Office
- 3 Student Affairs
- 4 Administartor Office
- 5 Finance Office



#### 1025 Howard St

## Gallery





#### 1025 **Howard St**

### Amenities



| 1 | Trader Joe's             | 7  | Basil Canteen                 | 13 | Okane         | 19 | Sightglass Coffee | 25 | Best Buy         |
|---|--------------------------|----|-------------------------------|----|---------------|----|-------------------|----|------------------|
| 2 | Peet's Coffee            | 8  | DNA Pizza                     | 14 | AK Subs       | 20 | Lone Star Saloon  | 26 | HK Lounge Bistro |
| 3 | L'acajou Bakery and Cafe | 9  | SoMa StrEat Food Park         | 15 | REI           | 21 | Deli Board        | 27 | Foods Co.        |
| 4 | C