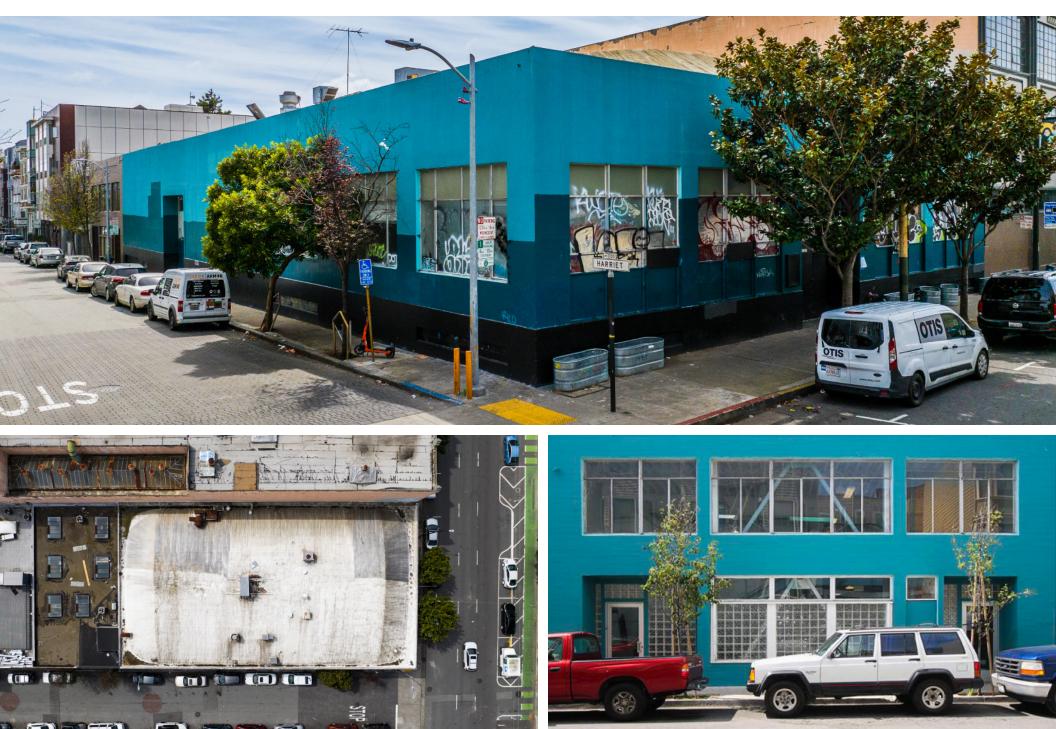

## 1025 Howard St San Francisco

Start-Up HQ

**Creative Flex Office in Heart of SOMA** 

23,862 SF Divisible to 4,500 or 23,862 ADA Compliant Open Concept, Exposed Wood Beam Ceilings and Mezzanine

CITY OF REFUGE

## 1025 Howard St

San Francisco