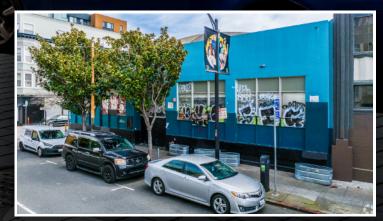

## 1025 Howard St San Francisco



Start-Up HQ

**Creative Flex Office in Heart of SOMA** 

23,862 SF Divisible to 4,500 or 23,862 ADA Compliant Open Concept, Exposed Wood Beam Ceilings and Mezzanine

CITY OF REFUGE

ipgsf.com







# **Space Features:**

- 22ft high wooden beam ceilings
- 2 ADA restrooms
- Conference room
- Elevator to mezzanine level
- Seismic Upgrade
- Easy access to public transportation & freeway











**2nd Floor Plan** 





- **1** OIT Director
- 2 International Student Office
- 3 Student Affairs
- 4 Administartor Office
- 5 Finance Office



#### 1025 Howard St

## Gallery





#### 1025 **Howard St**

### Amenities



| 1 | Trader Joe's             | 7  | Basil Canteen                 | 13 | Okane         | 19 | Sightglass Coffee | 25 | Best Buy         |
|---|--------------------------|----|-------------------------------|----|---------------|----|-------------------|----|------------------|
| 2 | Peet's Coffee            | 8  | DNA Pizza                     | 14 | AK Subs       |