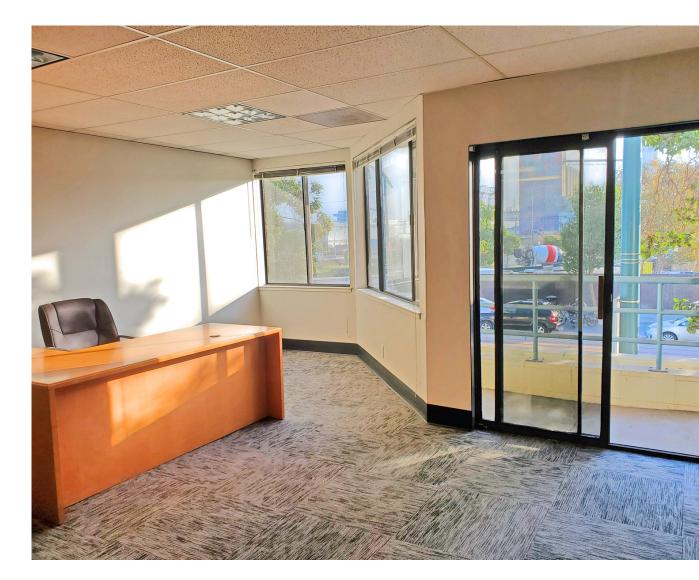

# Turnkey Office with Parking & Outdoor Patio





## **Property highlights:**

- Move-in ready entire 2nd floor
- Excellent natural light throughout
- Open space for 8-10 workstations
- Five private offices
- One large conference room
- One medium conference room
- Reception with a waiting lounge
- Full kitchen with dining area
- Full HVAC
- Two outdoor spaces
- Private outdoor balcony
- Direct access to shared outdoor patio
- Comes with four parking spots
- Two private restrooms in-suite
- Convenient location bordering
  Dogpatch-Potrero-Bayview



Innovation Properties Group 181 2nd Street, San Francisco, CA www.ipgsf.com | CL 02031924 **Charlie Cutler** | Vice President | (415) 850-4935 | <u>charlie@ipgsf.com</u> BRE 02026787





**3rd Street** 



### Gallery





#### Location

## (5) (3) $(\mathbf{l})$ (101) 2 12 4 713 280 6 1514 8 9 3rd Street 10 I | P | G Nearby amenities

• Chase Center Dogpatch Saloon (2) Starbucks (3) Piccino

4

- 5 Southern Pacific Brewing
- Magnolia brewery 6
- **Dogpatch Barbers** (7)
- 8 All Good Pizza

- Flora Grubb Gardens 9 Ο Bayview Opera house Philz Coffee  $\mathbf{m}$ **Triple Voodoo** 12
- Neighbor Bakehouse **1**3
- **Olivier's Butchery 14**
- **15** Dogpatch Barber Shop