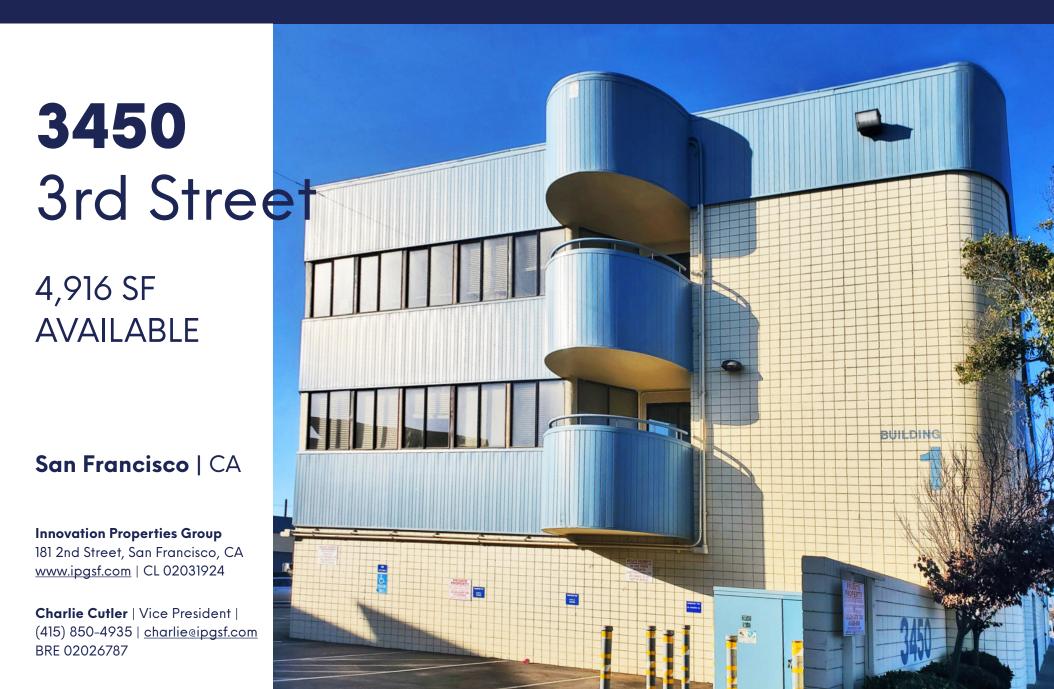

# Turnkey Office with Parking & Outdoor Patio

## **Property highlights:**

- Move-in ready entire 2nd floor
- Excellent natural light throughout
- Open space for 8-10 workstations
- Five private offices
- One large conference room
- One medium conference room
- Reception with a waiting lounge
- Full kitchen with dining area
- Full HVAC
- Two outdoor spaces
- Private outdoor balcony
- Direct access to shared outdoor patio
- Comes with four parking spots
- Two private restrooms in-suite
- Convenient location bordering
  Dogpatch-Potrero-Bayview

Innovation Properties Group 181 2nd Street, San Francisco, CA www.ipgsf.com | CL 02031924 **Charlie Cutler** | Vice President | (415) 850-4935 | <u>charlie@ipgsf.com</u> BRE 02026787

**3rd Street** 