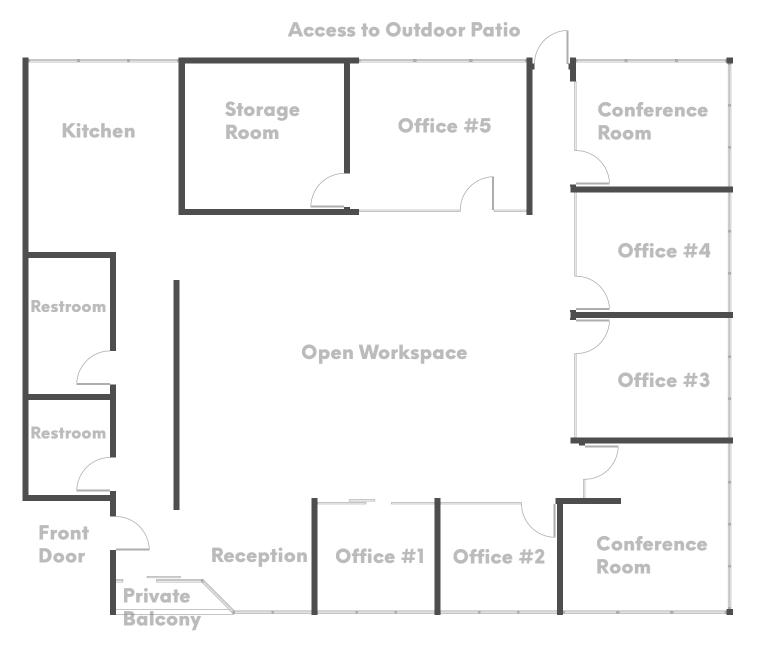

## **Property highlights:**

- Move-in ready entire 2nd floor
- Excellent natural light throughout
- Open space for 8-10 workstations
- Five private offices
- One large conference room
- One medium conference room
- Reception with a waiting lounge
- Full kitchen with dining area
- Full HVAC
- Two outdoor spaces
- Private outdoor balcony
- Direct access to shared outdoor patio
- Comes with four parking spots
- Two private restrooms in-suite
- Convenient location bordering
  Dogpatch-Potrero-Bayview

### Gallery