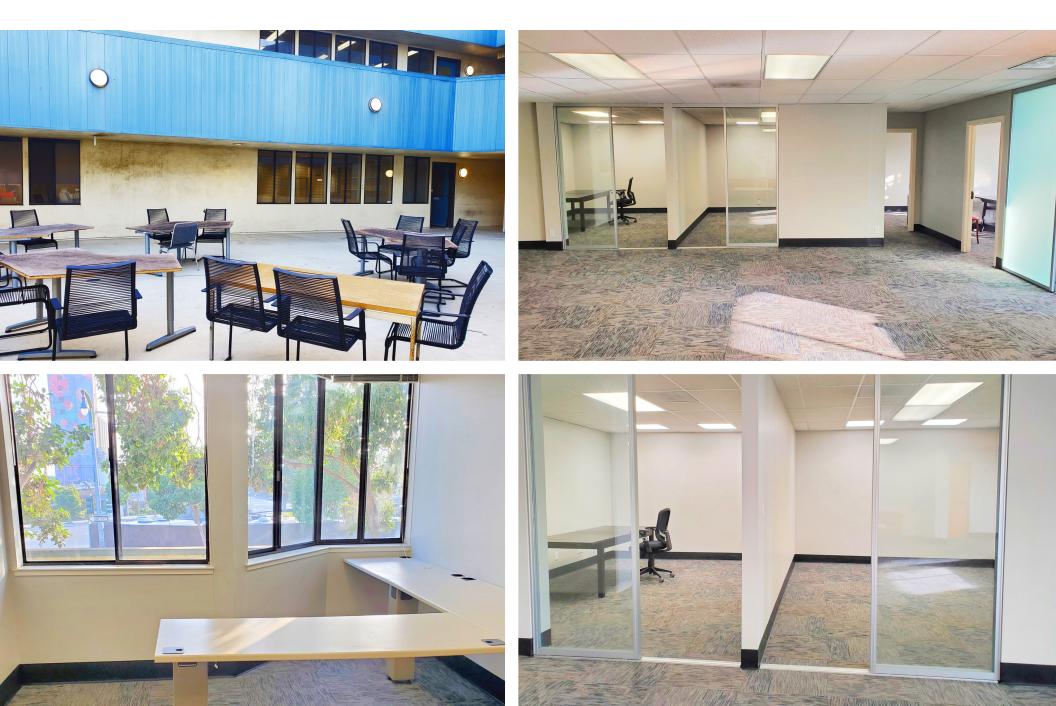

# Turnkey Office with Parking & Outdoor Patio





## **Property highlights:**

- Move-in ready entire 2nd floor
- Excellent natural light throughout
- Open space for 8-10 workstations
- Five private offices
- One large conference room
- One medium conference room
- Reception with a waiting lounge
- Full kitchen with dining area
- Full HVAC
- Two outdoor spaces
- Private outdoor balcony
- Direct access to shared outdoor patio
- Comes with four parking spots
- Two private restrooms in-suite
- Convenient location bordering
  Dogpatch-Potrero-Bayview



Innovation Properties Group 181 2nd Street, San Francisco, CA www.ipgsf.com | CL 02031924 **Charlie Cutler** | Vice President | (415) 850-4935 | <u>charlie@ipgsf.com</u> BRE 02026787





**3rd Street** 



### Gallery





#### Location

## (5) (3) $(\mathbf{l})$ (101) 2 12 4 713 280 6 1514 8 9 3rd Street 10 I | P | G Nearby amenities

• Chase Center Dogpatch Saloon (2) Starbucks (3) Piccino

4

- 5 Southern Pacific Brewing
- Magnolia brewery 6
- **Dogpatch Barbers** (7)
- 8 All Good Pizza

- Flora Grubb Gardens 9 Ο Bayview Opera house Philz Coffee  $\mathbf{m}$ **Triple Voodoo** 12
- Neighbor Bakehouse **1**3
- **Olivier's Butchery 14**
- **15** Dogpatch Barber Shop