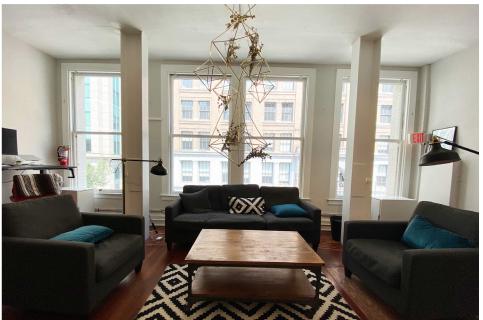

# Creative Office Sublease

Flexible Lease Terms

2,900 SQFT AVAILABLE OVER TWO FLOORS

Floors can be leased separately

**San Francisco**CALIFORNIA

Innovation Properties Group 181 2nd Street, San Francisco, CA www.ipgsf.com | CL 02031924



**Charlie Cutler** | Vice President (415) 850-4935 | <u>charlie@ipgsf.com</u> BRE 02026787 **Chris Baker** | Tenant Advisor (650) 315-9858 | <u>chris@ipgsf.com</u> BRE 02116566



#### Space features:

- 6 small private meeting rooms
- 2 conference rooms
- Large open space
- 4 bathrooms
- Full Kitchen
- Incredible natural light
- Great 2nd st views
- Incredible location
- Private entrance
- WiFi included
- Fully furnished
- 1 block from BART
- High ceilings





### Gallery











#### Location