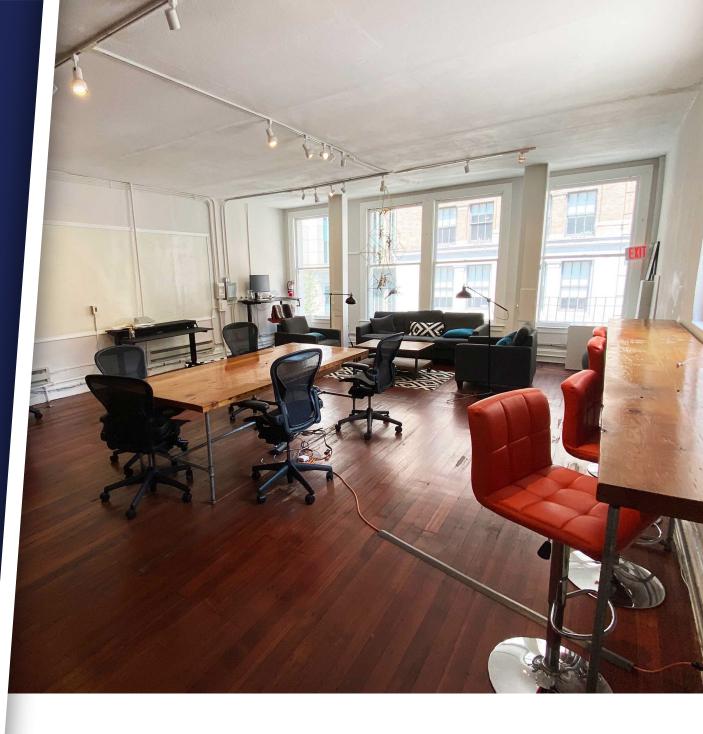

#### Space features:

- 6 small private meeting rooms
- 2 conference rooms
- Large open space
- 4 bathrooms
- Full Kitchen
- Incredible natural light
- Great 2nd st views
- Incredible location
- Private entrance
- WiFi included
- Fully furnished
- 1 block from BART
- High ceilings