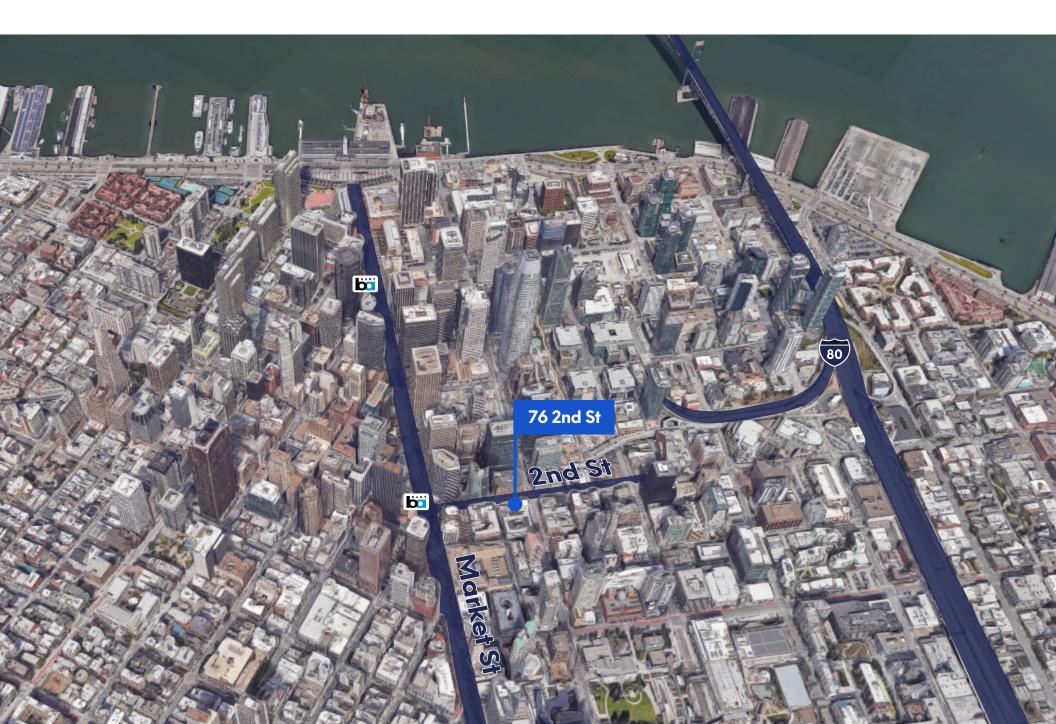

# Creative Office Sublease

Flexible Lease Terms

2,900 SQFT AVAILABLE OVER TWO FLOORS

Floors can be leased separately

**San Francisco**CALIFORNIA

Innovation Properties Group 181 2nd Street, San Francisco, CA www.ipgsf.com | CL 02031924



**Charlie Cutler** | Vice President (415) 850-4935 | <u>charlie@ipgsf.com</u> BRE 02026787 **Chris Baker** | Tenant Advisor (650) 315-9858 | <u>chris@ipgsf.com</u> BRE 02116566



#### Space features:

- 6 small private meeting rooms
- 2 conference rooms
- Large open space
- 4 bathrooms
- Full Kitchen
- Incredible natural light
- Great 2nd st views
- Incredible location
- Private entrance
- WiFi included
- Fully furnished
- 1 block from BART
- High ceilings





### Gallery











#### Location