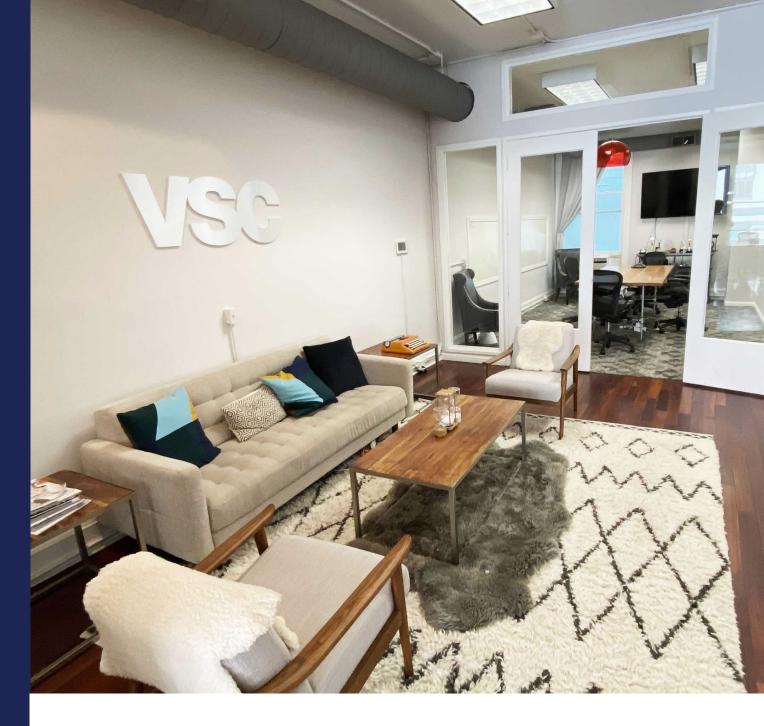

#### Space features:

- 6 small private meeting rooms
- 2 conference rooms
- Large open space
- 4 bathrooms
- Full Kitchen
- Incredible natural light
- Great 2nd st views
- Incredible location
- Private entrance
- WiFi included
- Fully furnished
- 1 block from BART
- High ceilings