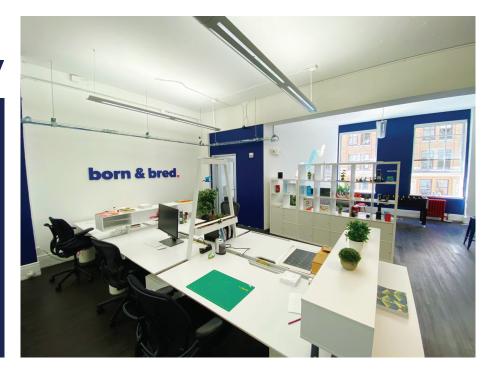

## Gallery

# Space Highlights:

- 2,458 Rentable square feet
- Excellent natural light
- 1 Conference rooms
- 2 Private offices
- Open plan
- Full Kitchen
- Full floor identity
- High ceilings
- Incredible office design
- 3 blocks to BART & MUNI