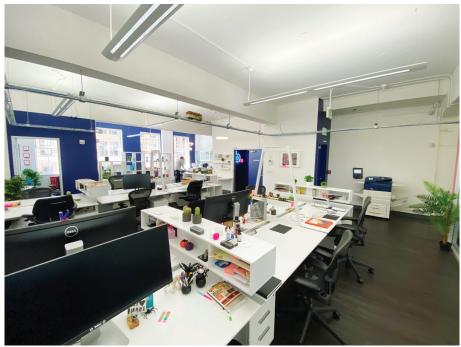

## Gallery

# Space Highlights:

- 2,458 Rentable square feet
- Excellent natural light
- 1 Conference rooms
- 2 Private offices
- Open plan
- Full Kitchen
- Full floor identity
- High ceilings
- Incredible office design
- 3 blocks to BART & MUNI