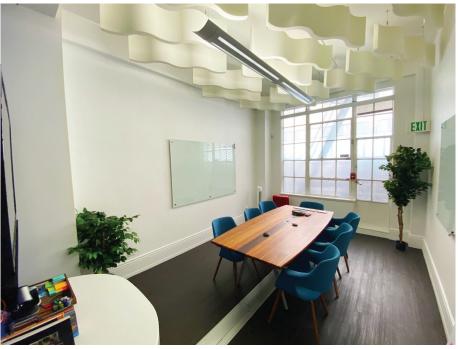

# Space Highlights:

- 2,458 Rentable square feet
- Excellent natural light
- 1 Conference rooms
- 2 Private offices
- Open plan
- Full Kitchen
- Full floor identity
- High ceilings
- Incredible office design
- 3 blocks to BART & MUNI

## Gallery