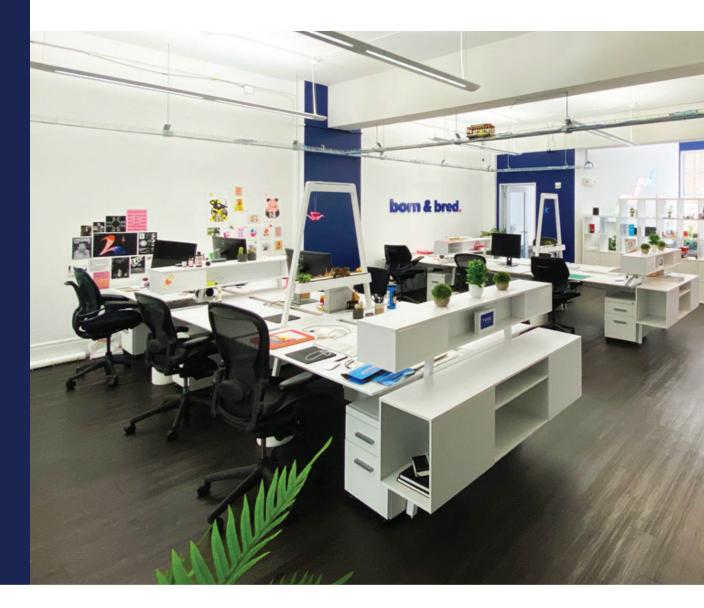

## Gallery

# Space Highlights:

- 2,458 Rentable square feet
- Excellent natural light
- 1 Conference rooms
- 2 Private offices
- Open plan
- Full Kitchen
- Full floor identity
- High ceilings
- Incredible office design
- 3 blocks to BART & MUNI