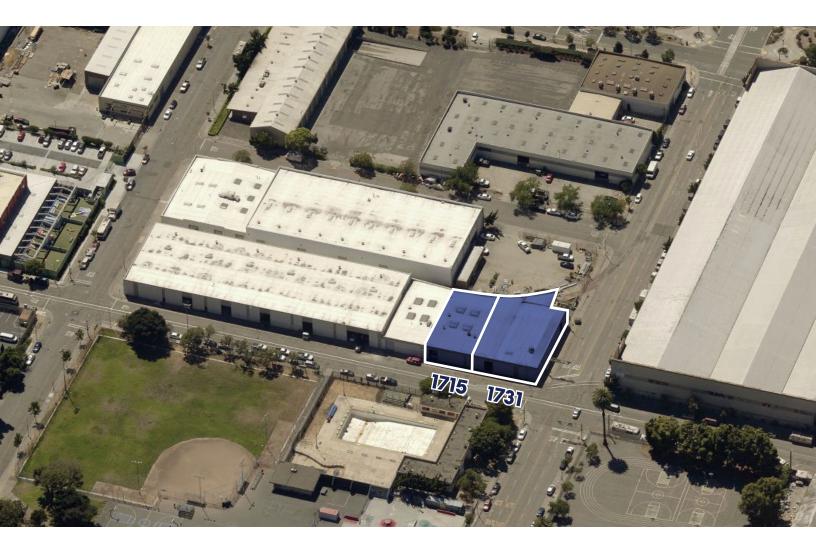

#### 1715 Poplar Street

#### \*Spaces can be combined for $\pm 14,000$ SF

- $\pm 5,000$  SF Space
- ±1,000 SF Office
- 1 Dock Door
- Heavy Power
- Sprinklers Throughout
- Skylights
- Recently painted warehouse
- Clear Height: ±12' 14'

### 1731 Poplar Street

## • ±9,000 SF Space

- ±1,000 SF Office
- 1 Grade Level Door
- 1 Dock Door
- Heavy Power
- · Sprinklers Throughout
- Skylights