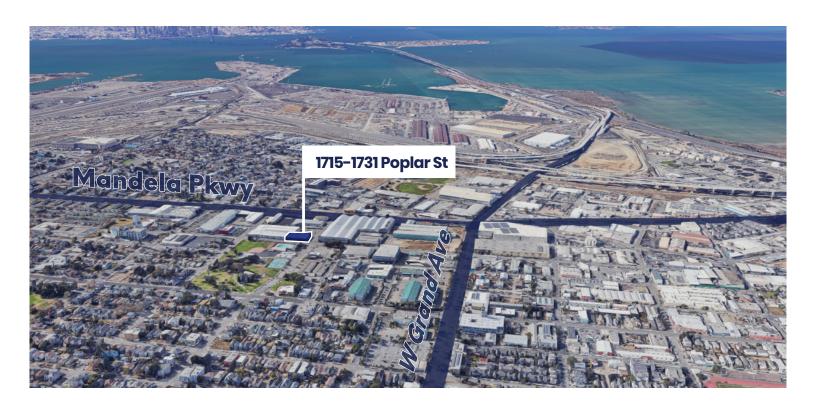

#### **Central East Bay location:**

- Adjacent to Union Pacific and BNSF Rail
- Walking distance to coffee shops and restaurants
- <1mile to West Oakland Bart</p>
- 3min ride to 12th St City Center Station
- 7min ride to SF's Embarcadero Station
- 20min drive to Oakland Airport
- 45min drive to San Francisco Airport